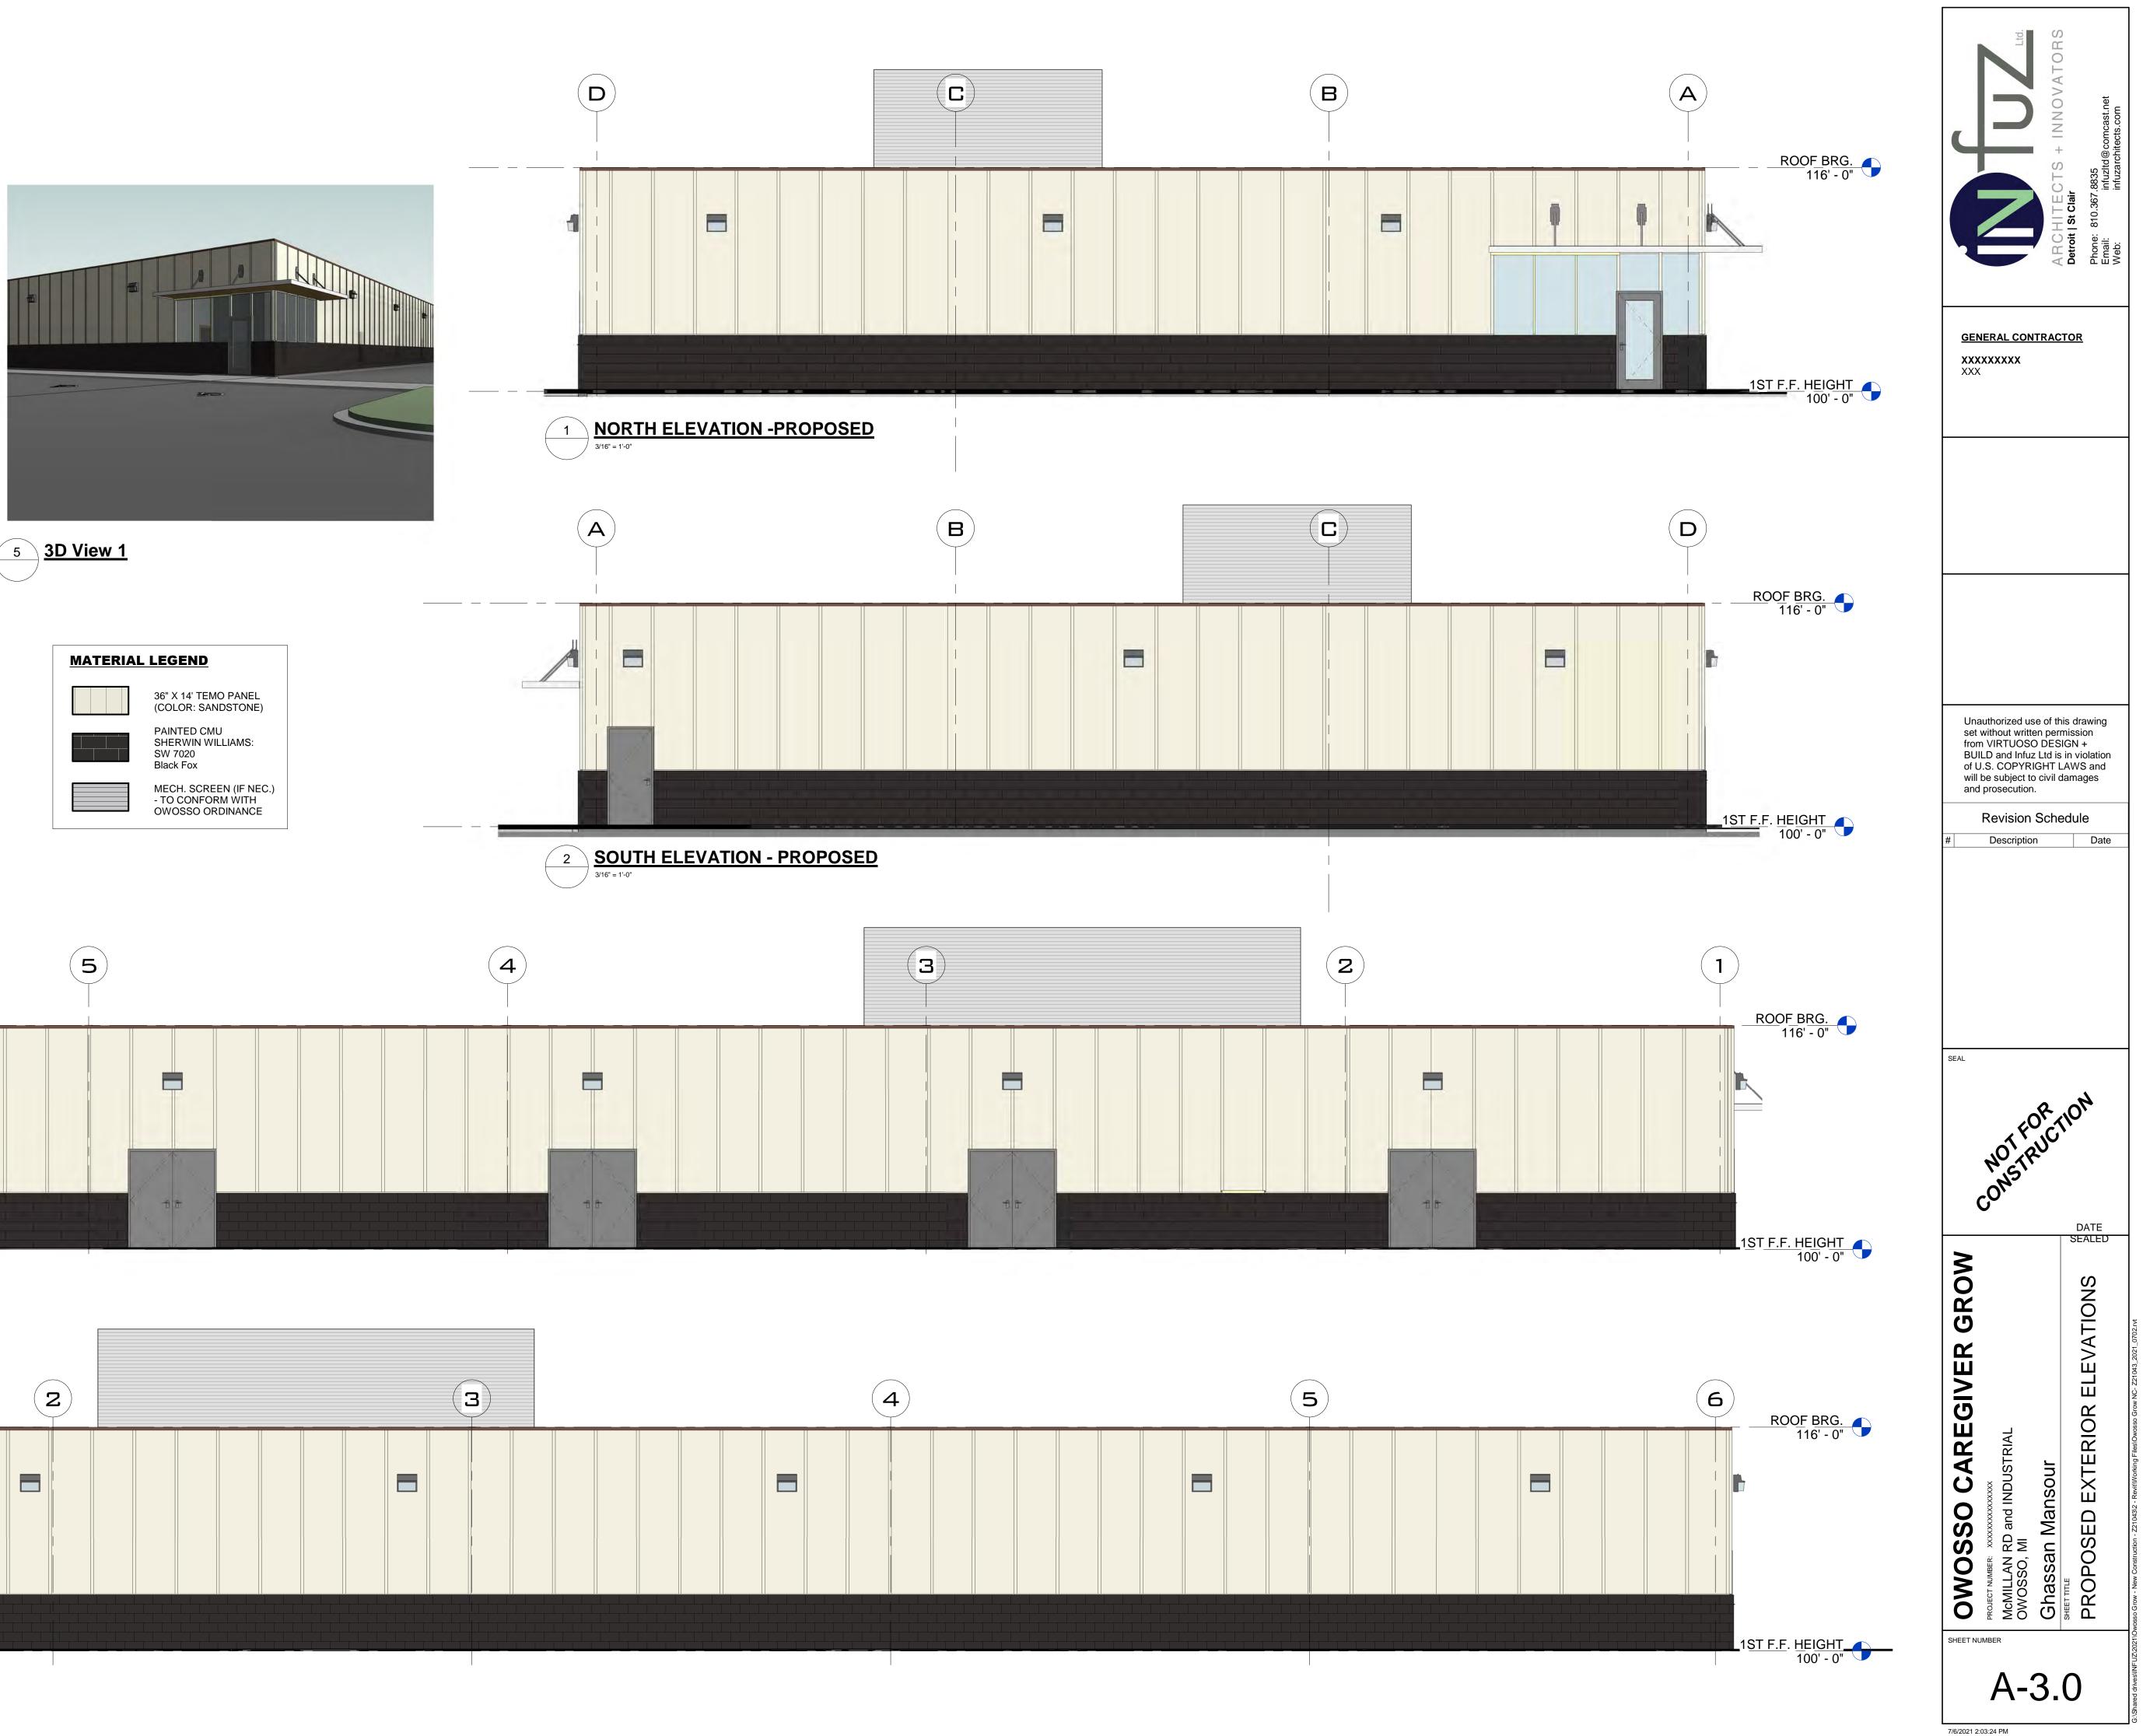

Application Filed On: 2021 Application Transmitted by City On: **Property Details:** 1. Name of Proposed Development: McMillan Grow Facility RICHIIIAN 465 Property Street Address: McMillan Avenue (No street address yet) 3. Location of Property: Northwest corner of McMillan and E. South Street 050-480-000.003 Legal Description of Property: The West 1/2 of Lot 2 of the Plat of Owosso Southeast Industrial Park, City of Owosso, Shiawassee County Michigan, according to the recorded plat, as recorded in Liber 14 of Plats, Page 272, Shiawassee County Records. 44681 SF 1.03 Site Area (in acres and square feet): 5. Arres Zoning Designation of Property: I1-IND LT 6. **Ownership:** 1. Name of Title/Deed Holder:1400 McMillan, LLC 2. Address: 2110 Chalgrove Drive, Troy, MI 48098-2294 Telephone No: (248)797-8080 3. Email address: gusmansour@yahoo.com; vanessa\_mansour@yahoo.com 4. **Applicant:** Applicant (If different from owner above): Same as above 1.