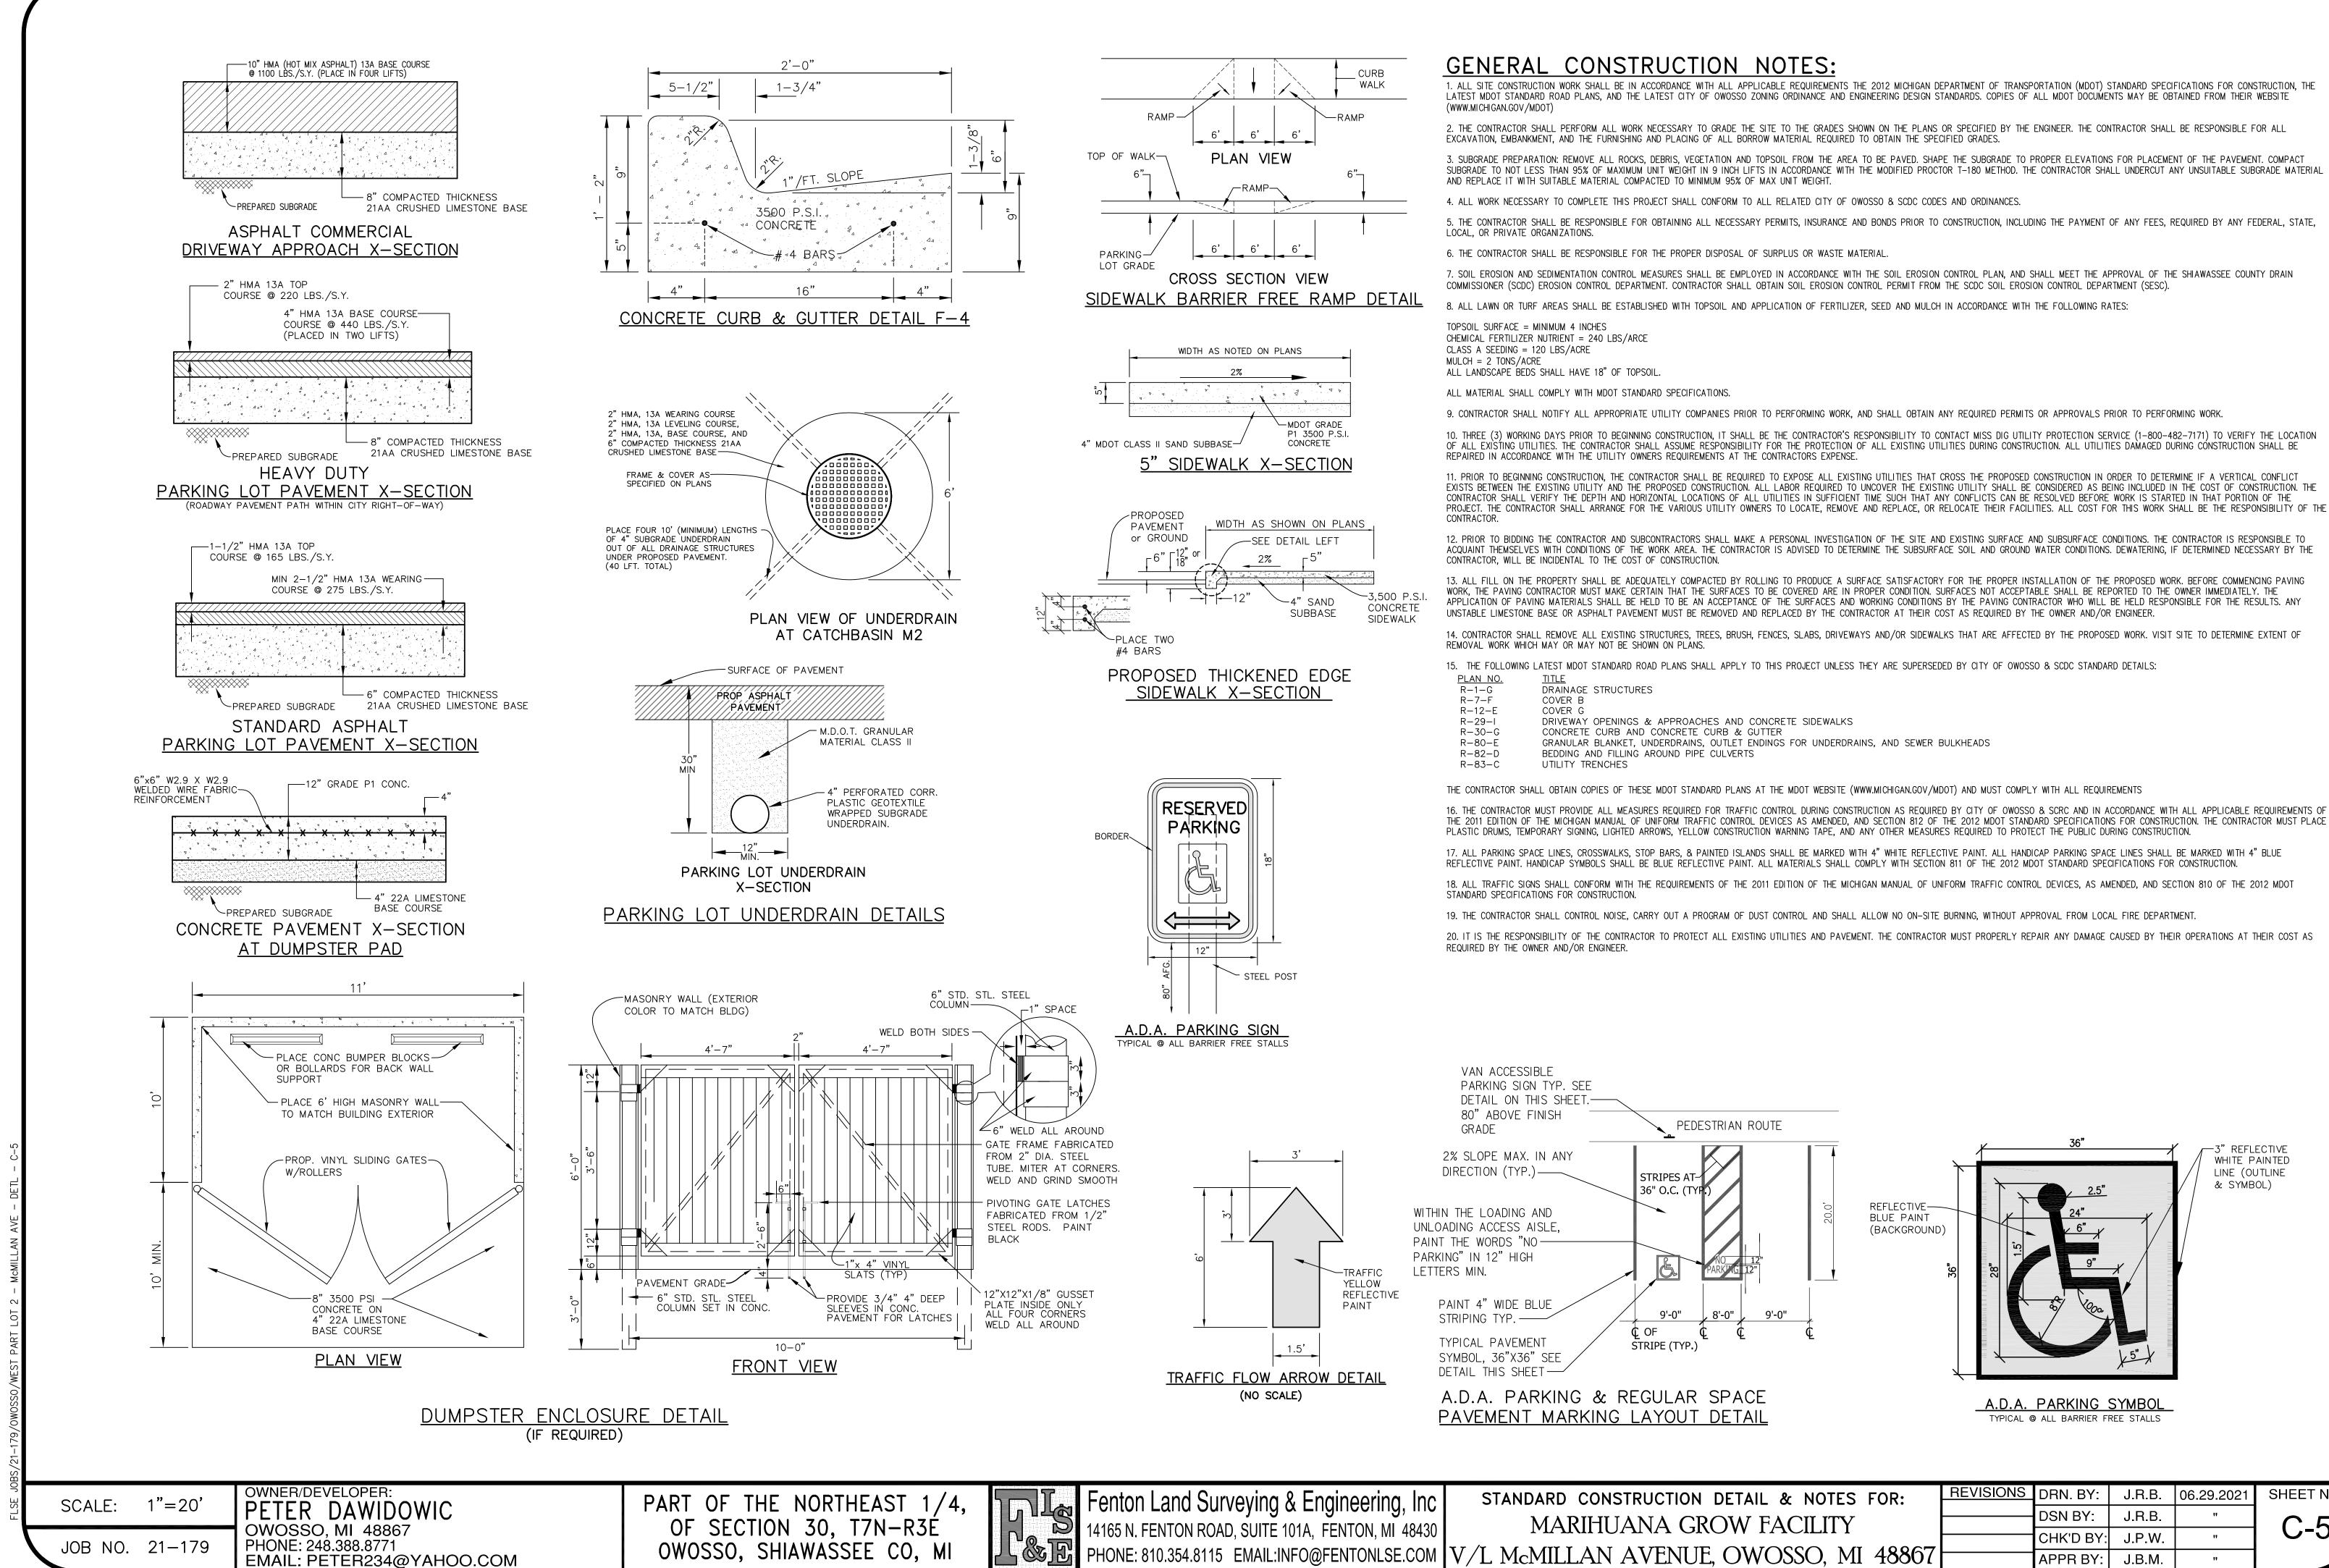

Application Filed On: 2021 Application Transmitted by City On: **Property Details:** 1. Name of Proposed Development: McMillan Grow Facility RICHIIIAN 465 Property Street Address: McMillan Avenue (No street address yet) 3. Location of Property: Northwest corner of McMillan and E. South Street 050-480-000.003 Legal Description of Property: The West 1/2 of Lot 2 of the Plat of Owosso Southeast Industrial Park, City of Owosso, Shiawassee County Michigan, according to the recorded plat, as recorded in Liber 14 of Plats, Page 272, Shiawassee County Records. 44681 SF 1.03 Site Area (in acres and square feet): 5. Arres Zoning Designation of Property: I1-IND LT 6. **Ownership:** 1. Name of Title/Deed Holder:1400 McMillan, LLC 2. Address: 2110 Chalgrove Drive, Troy, MI 48098-2294 Telephone No: (248)797-8080 3. Email address: gusmansour@yahoo.com; vanessa\_mansour@yahoo.com 4. **Applicant:** Applicant (If different from owner above): Same as above 1.