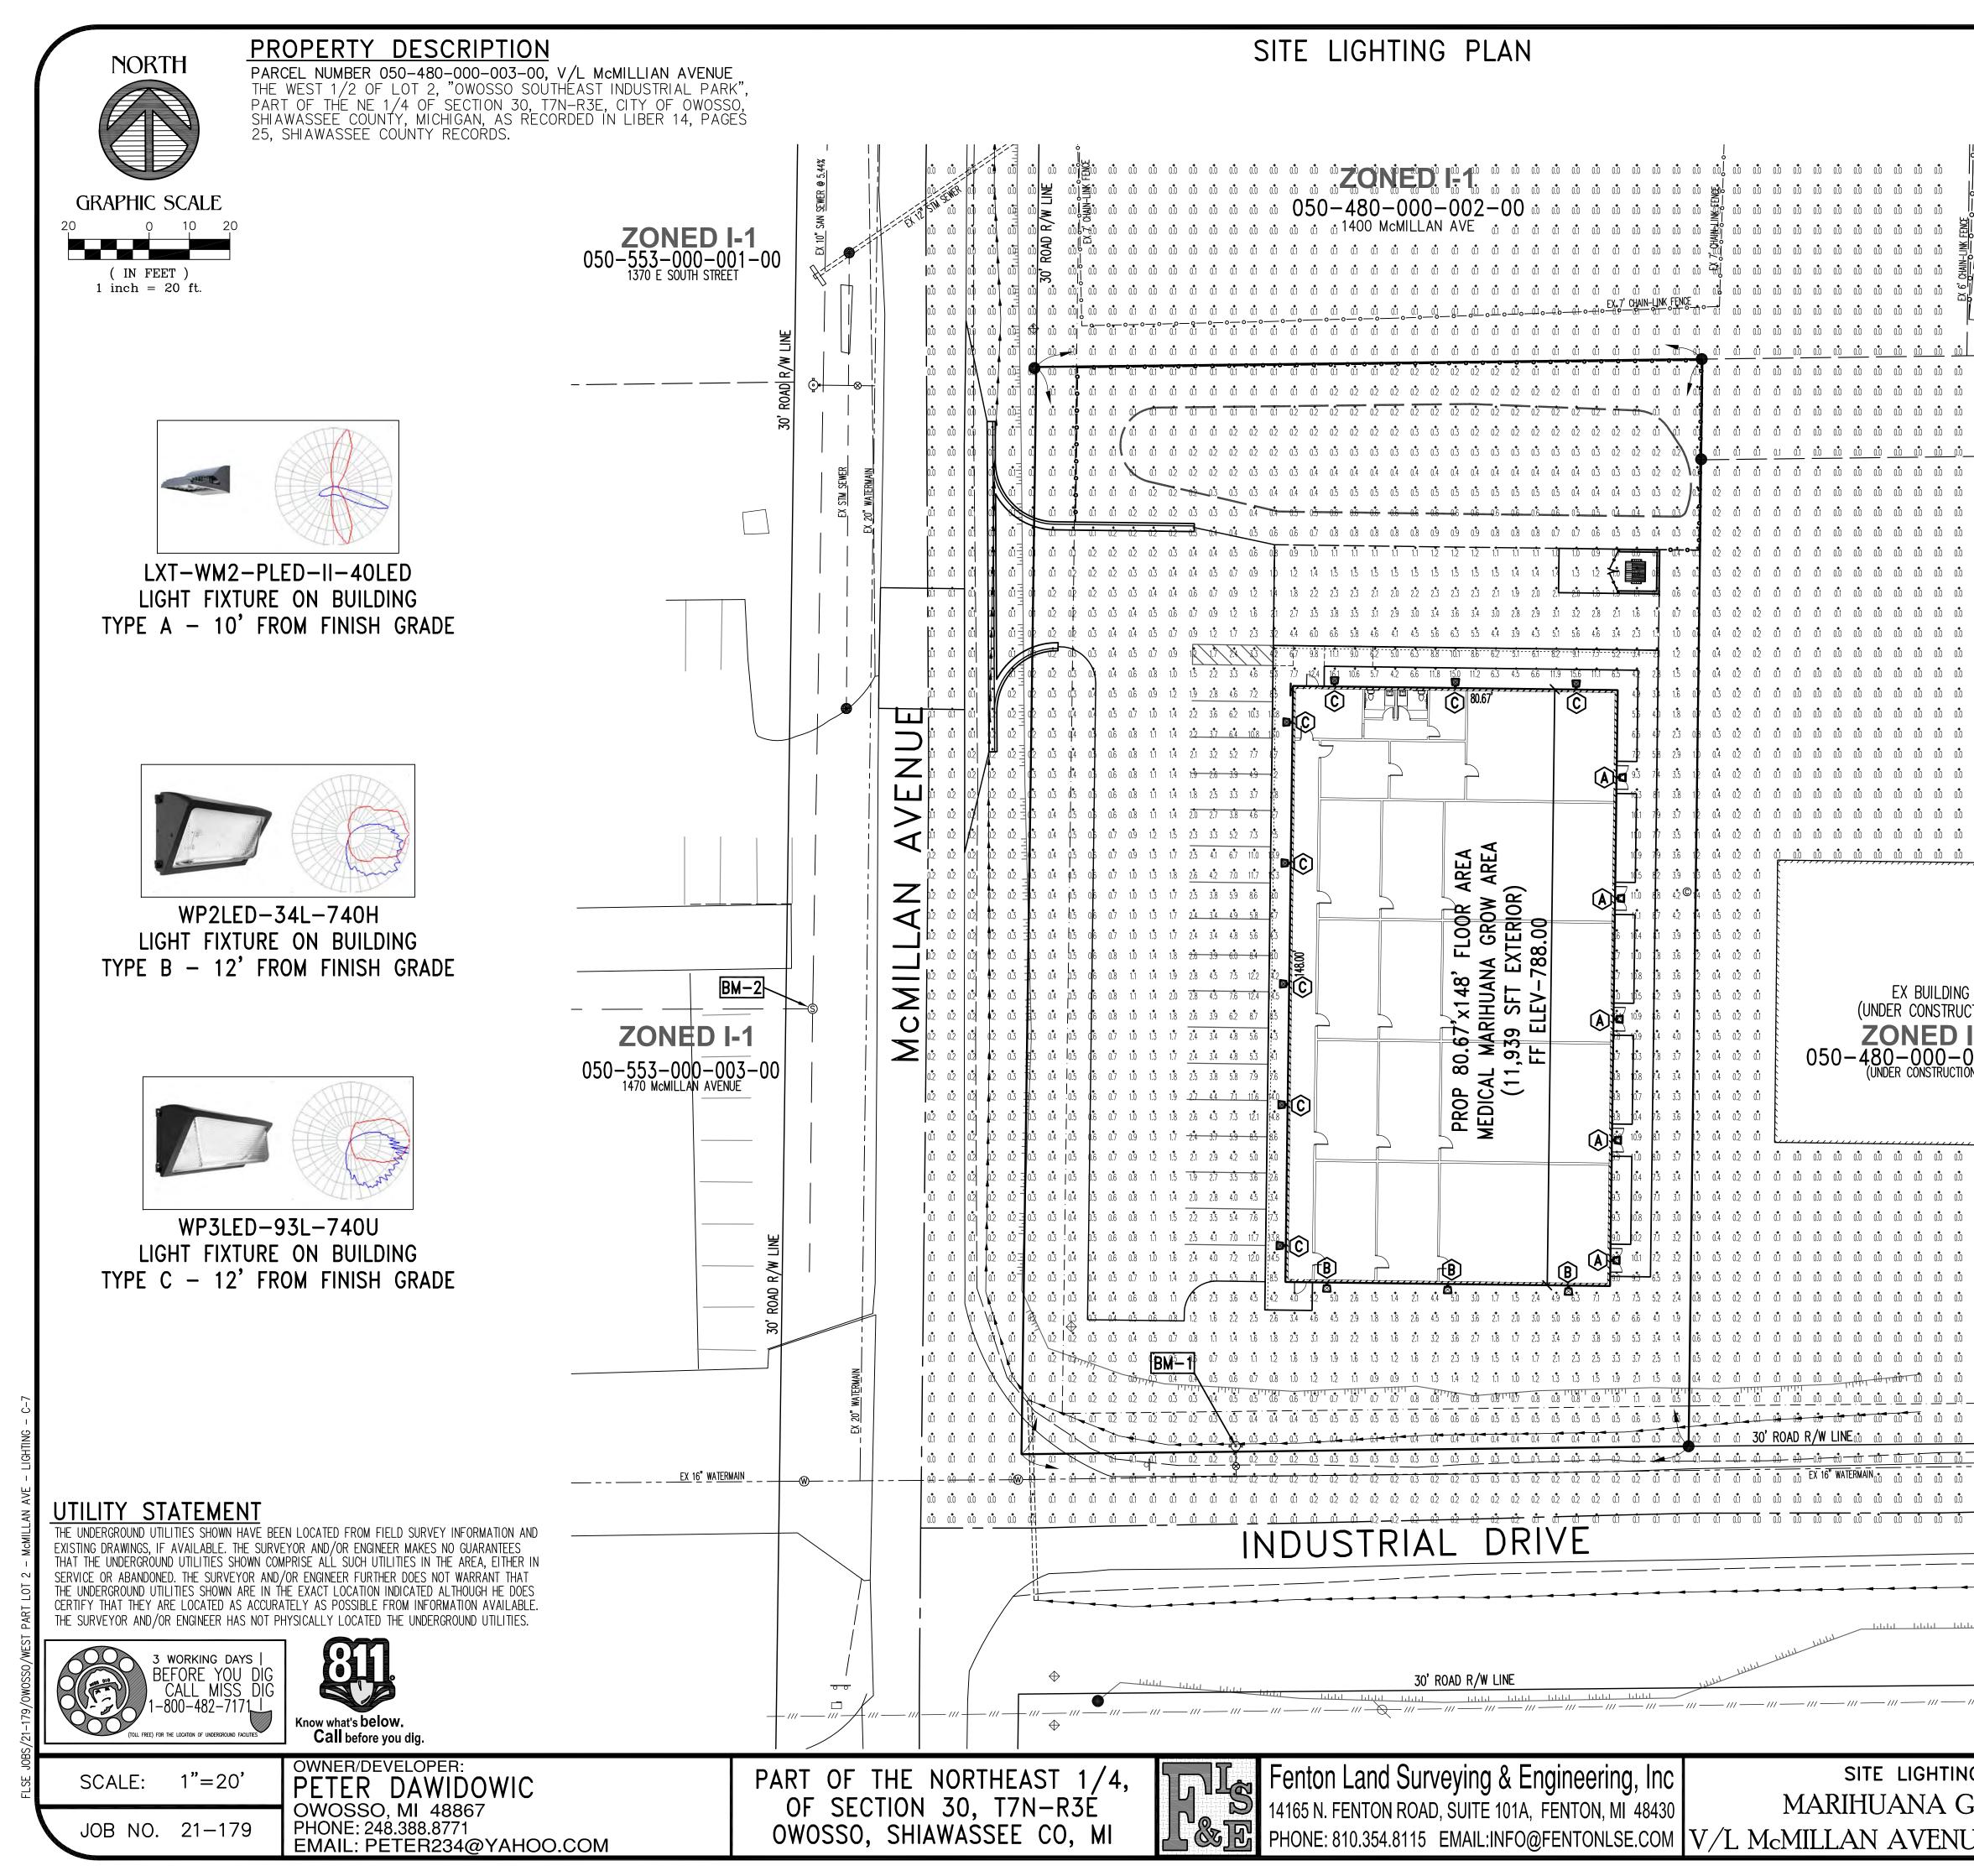

Application Filed On: 2021 Application Transmitted by City On: **Property Details:** 1. Name of Proposed Development: McMillan Grow Facility RICHIIIAN 465 Property Street Address: McMillan Avenue (No street address yet) 3. Location of Property: Northwest corner of McMillan and E. South Street 050-480-000.003 Legal Description of Property: The West 1/2 of Lot 2 of the Plat of Owosso Southeast Industrial Park, City of Owosso, Shiawassee County Michigan, according to the recorded plat, as recorded in Liber 14 of Plats, Page 272, Shiawassee County Records. 44681 SF 1.03 Site Area (in acres and square feet): 5. Arres Zoning Designation of Property: I1-IND LT 6. **Ownership:** 1. Name of Title/Deed Holder:1400 McMillan, LLC 2. Address: 2110 Chalgrove Drive, Troy, MI 48098-2294 Telephone No: (248)797-8080 3. Email address: gusmansour@yahoo.com; vanessa\_mansour@yahoo.com 4. **Applicant:** Applicant (If different from owner above): Same as above 1.