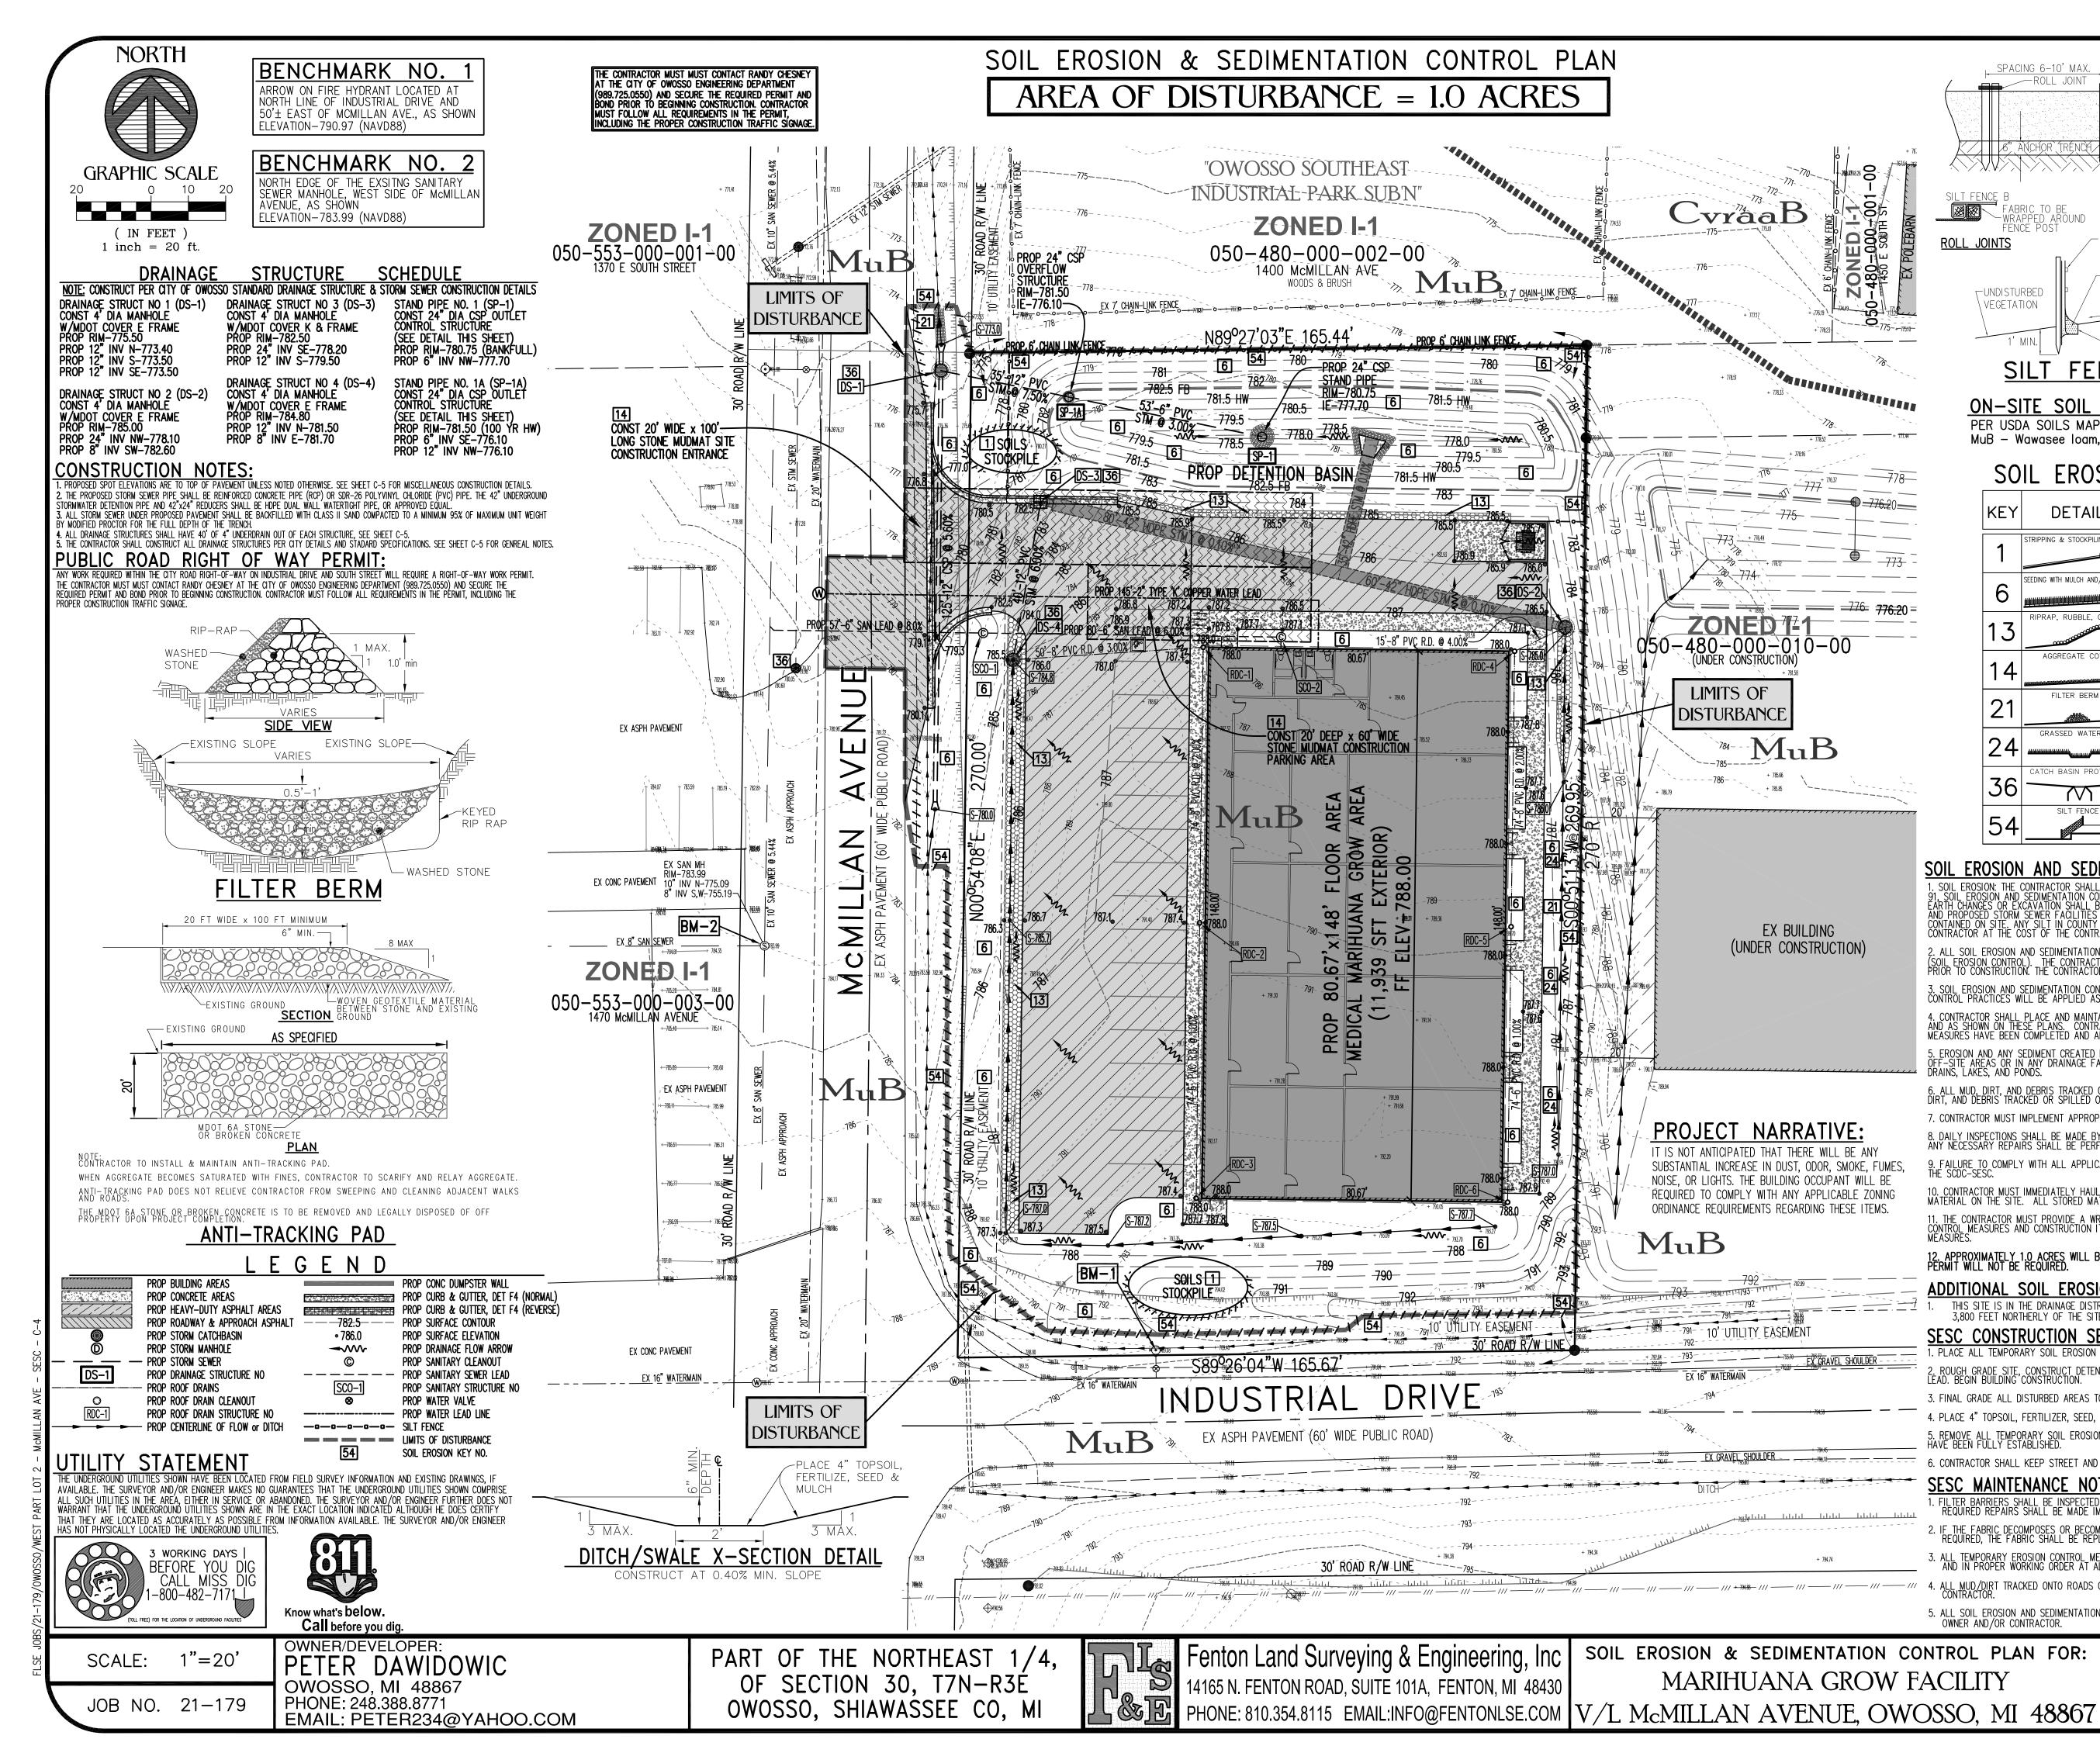

Application Filed On: 2021 Application Transmitted by City On: **Property Details:** 1. Name of Proposed Development: McMillan Grow Facility RICHIIIAN 465 Property Street Address: McMillan Avenue (No street address yet) 3. Location of Property: Northwest corner of McMillan and E. South Street 050-480-000.003 Legal Description of Property: The West 1/2 of Lot 2 of the Plat of Owosso Southeast Industrial Park, City of Owosso, Shiawassee County Michigan, according to the recorded plat, as recorded in Liber 14 of Plats, Page 272, Shiawassee County Records. 44681 SF 1.03 Site Area (in acres and square feet): 5. Arres Zoning Designation of Property: I1-IND LT 6. **Ownership:** 1. Name of Title/Deed Holder:1400 McMillan, LLC 2. Address: 2110 Chalgrove Drive, Troy, MI 48098-2294 Telephone No: (248)797-8080 3. Email address: gusmansour@yahoo.com; vanessa\_mansour@yahoo.com 4. **Applicant:** Applicant (If different from owner above): Same as above 1.