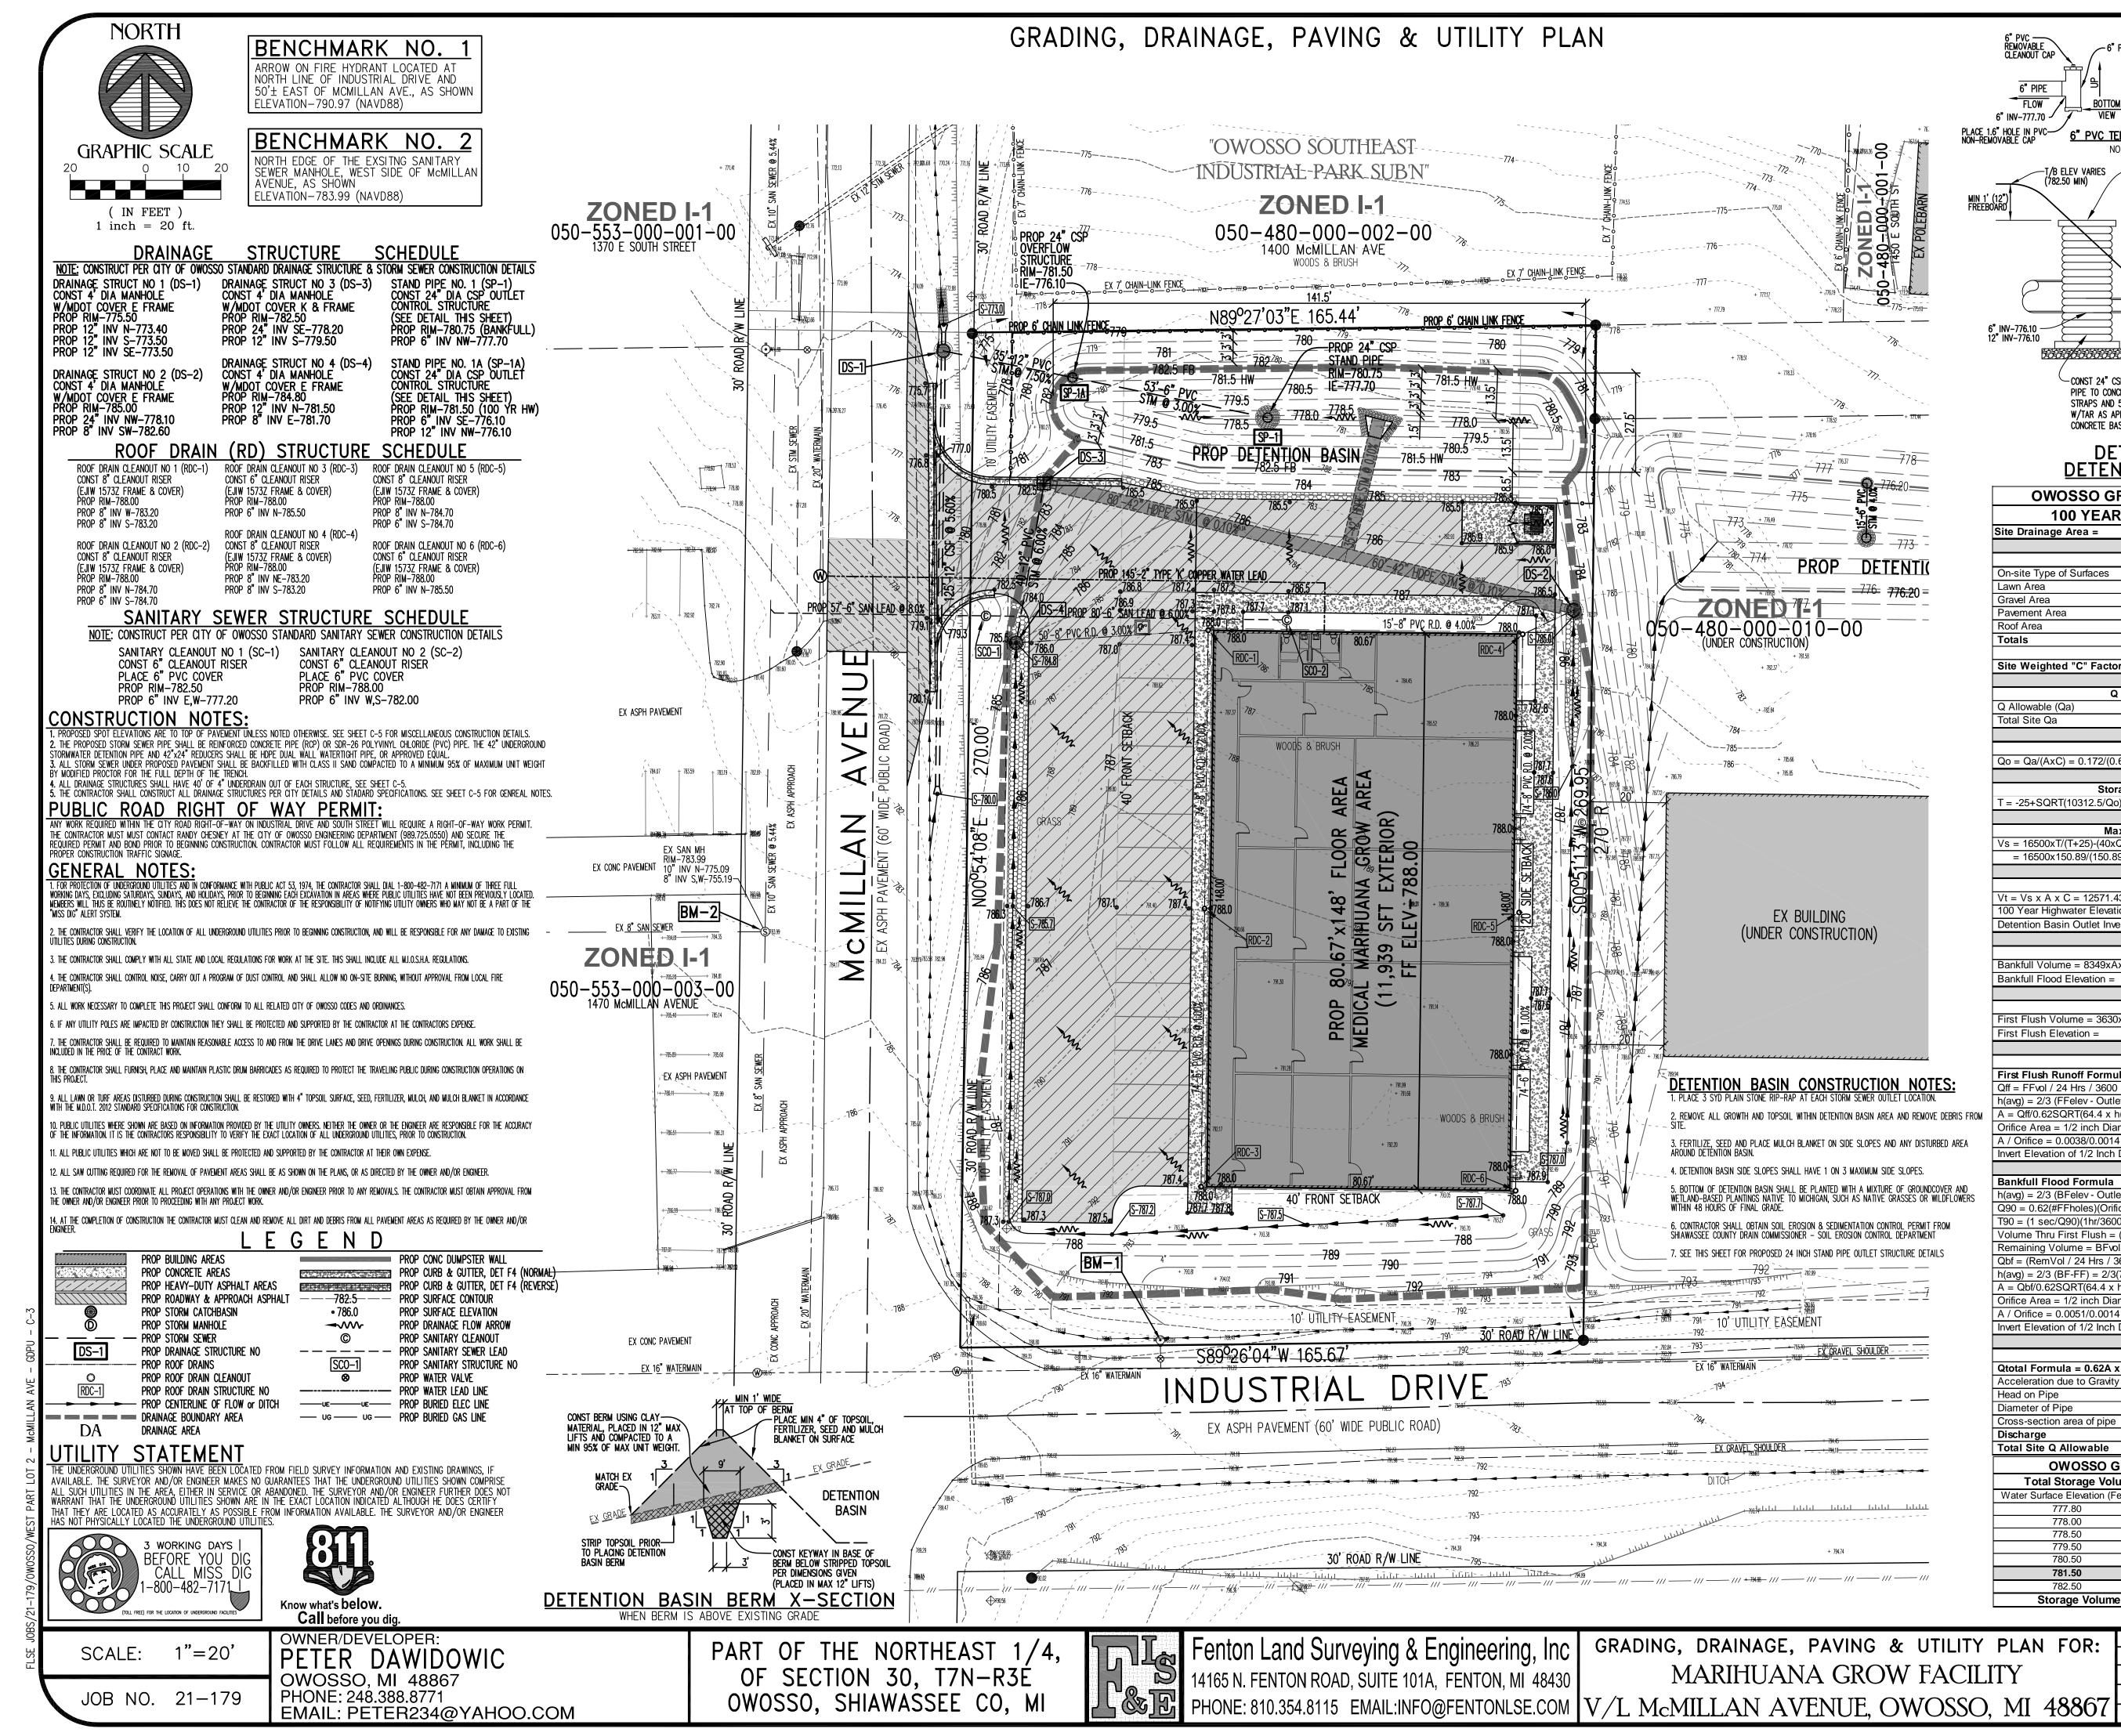

Application Filed On: 2021 Application Transmitted by City On: **Property Details:** 1. Name of Proposed Development: McMillan Grow Facility RICHIIIAN 465 Property Street Address: McMillan Avenue (No street address yet) 3. Location of Property: Northwest corner of McMillan and E. South Street 050-480-000.003 Legal Description of Property: The West 1/2 of Lot 2 of the Plat of Owosso Southeast Industrial Park, City of Owosso, Shiawassee County Michigan, according to the recorded plat, as recorded in Liber 14 of Plats, Page 272, Shiawassee County Records. 44681 SF 1.03 Site Area (in acres and square feet): 5. Arres Zoning Designation of Property: I1-IND LT 6. **Ownership:** 1. Name of Title/Deed Holder:1400 McMillan, LLC 2. Address: 2110 Chalgrove Drive, Troy, MI 48098-2294 Telephone No: (248)797-8080 3. Email address: gusmansour@yahoo.com; vanessa\_mansour@yahoo.com 4. **Applicant:** Applicant (If different from owner above): Same as above 1.