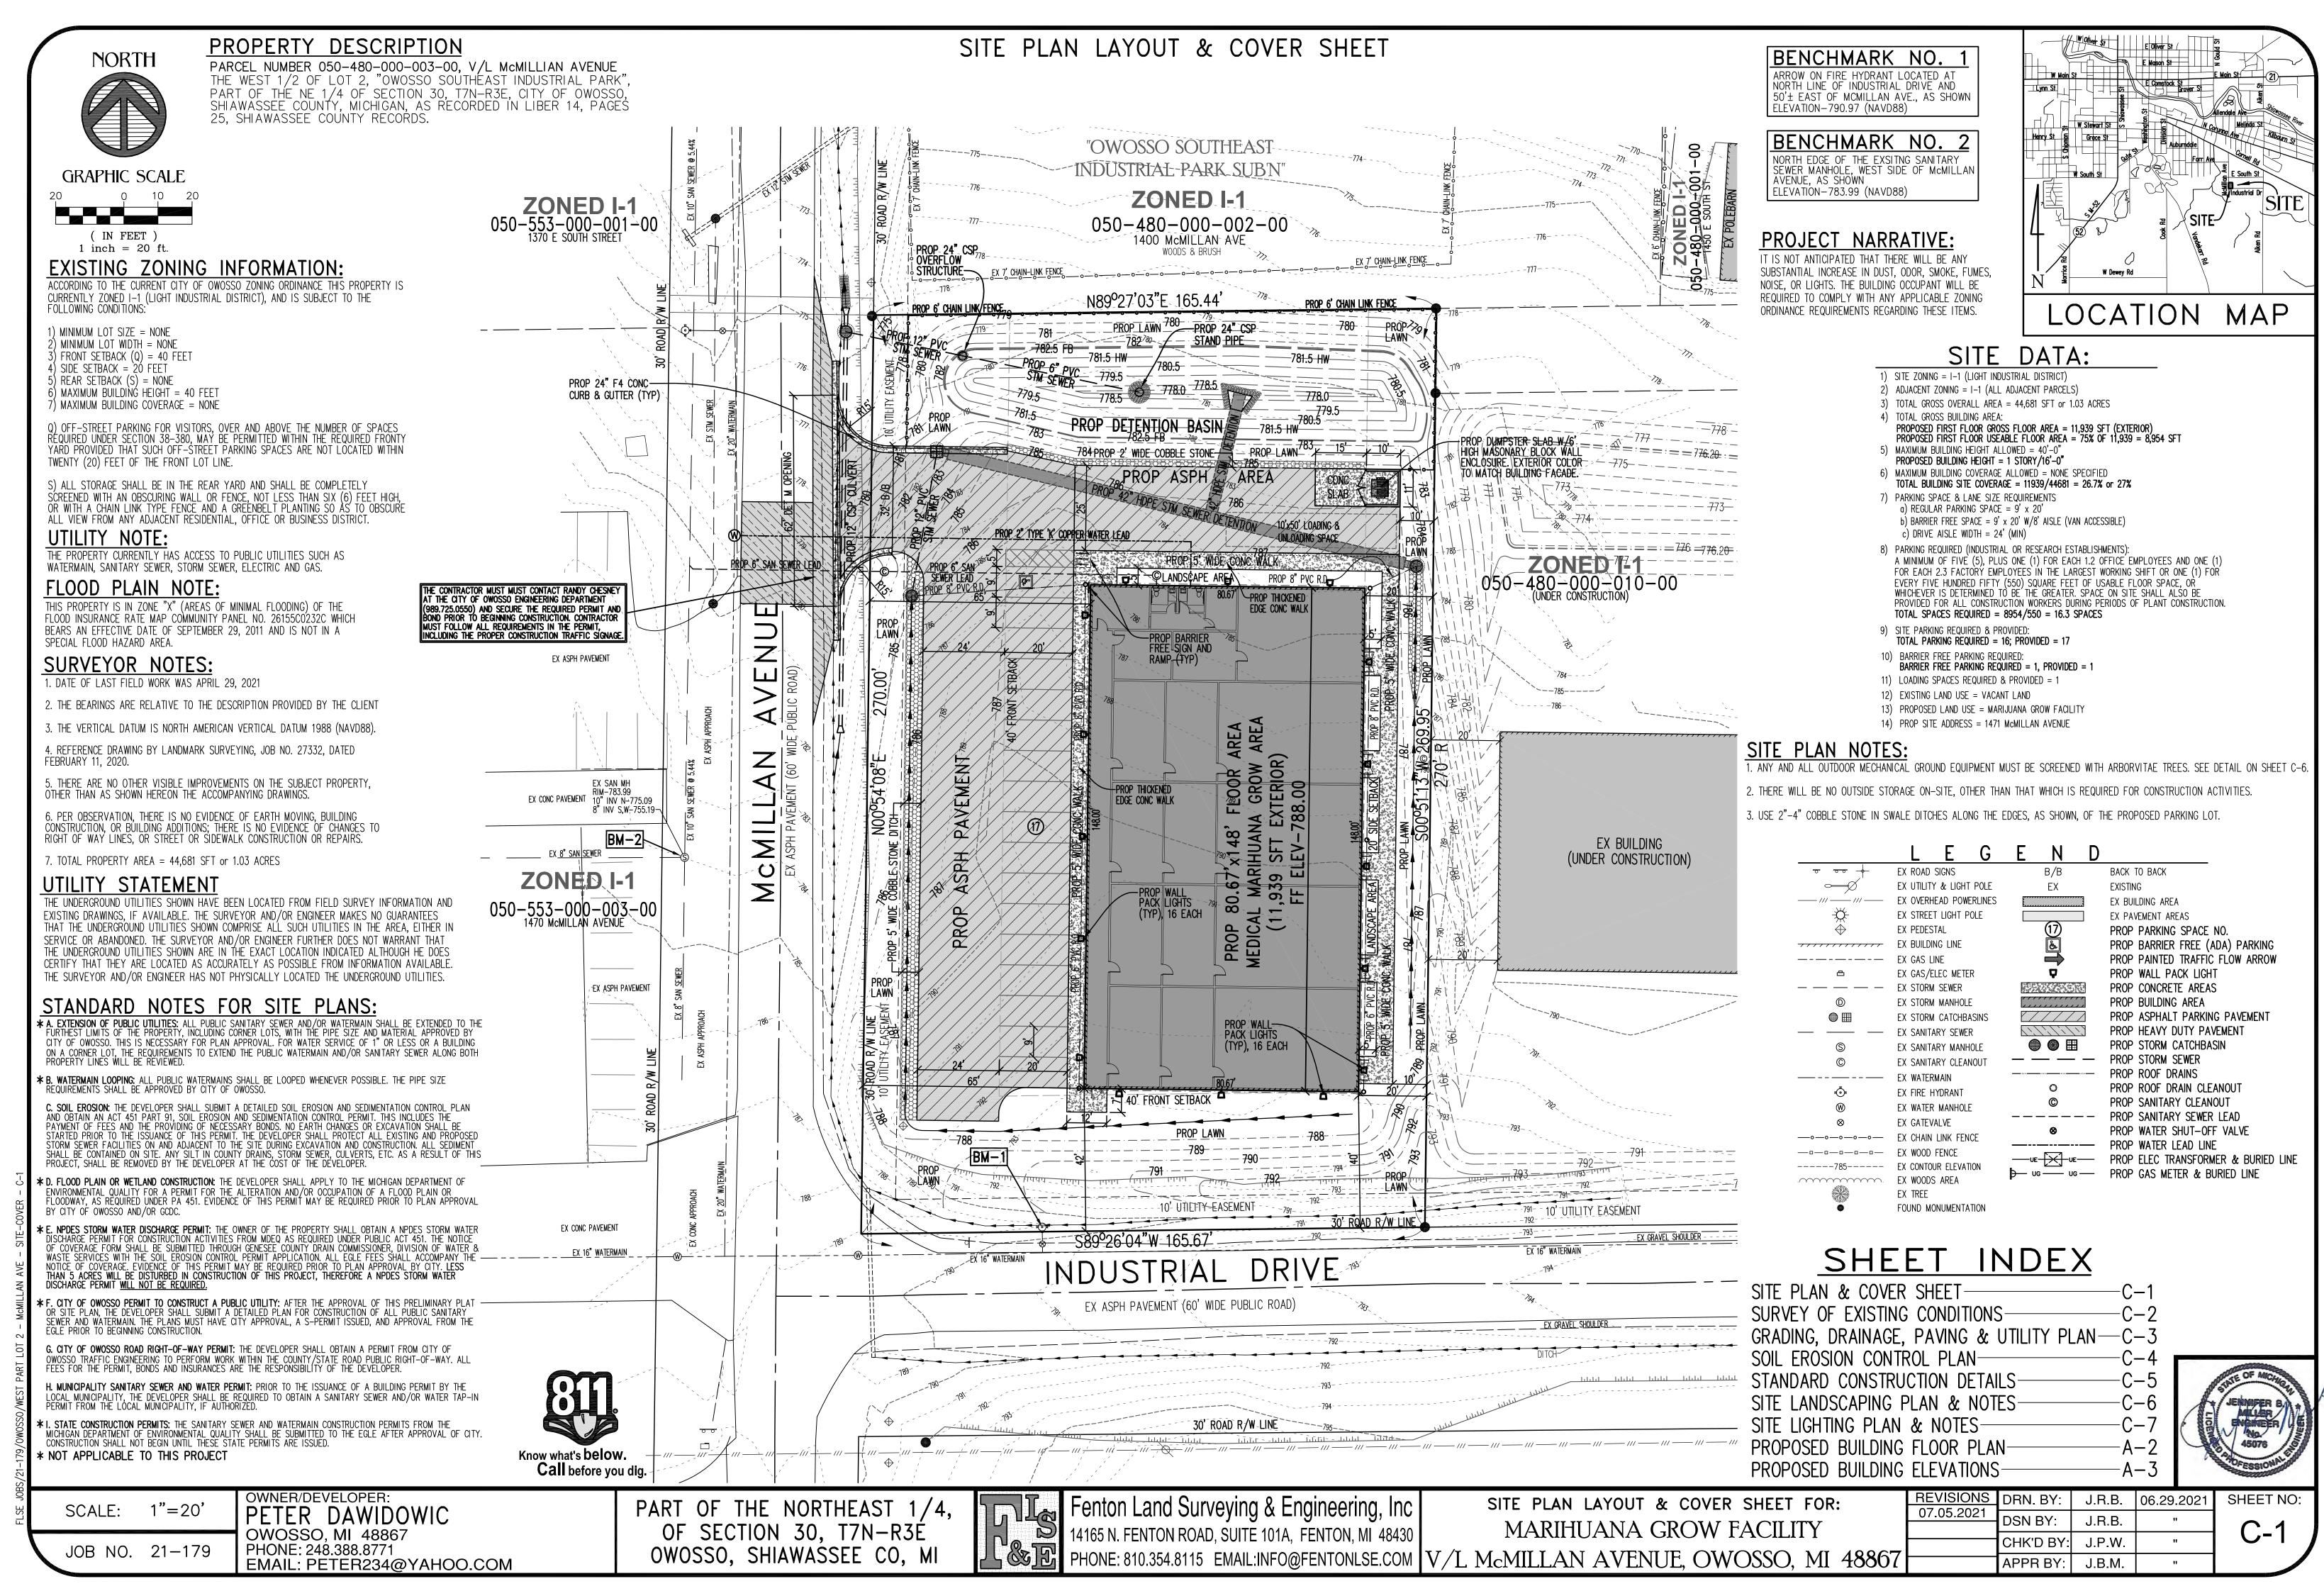

Application Filed On: 2021 Application Transmitted by City On: **Property Details:** 1. Name of Proposed Development: McMillan Grow Facility RICHIIIAN 465 Property Street Address: McMillan Avenue (No street address yet) 3. Location of Property: Northwest corner of McMillan and E. South Street 050-480-000.003 Legal Description of Property: The West 1/2 of Lot 2 of the Plat of Owosso Southeast Industrial Park, City of Owosso, Shiawassee County Michigan, according to the recorded plat, as recorded in Liber 14 of Plats, Page 272, Shiawassee County Records. 44681 SF 1.03 Site Area (in acres and square feet): 5. Arres Zoning Designation of Property: I1-IND LT 6. **Ownership:** 1. Name of Title/Deed Holder:1400 McMillan, LLC 2. Address: 2110 Chalgrove Drive, Troy, MI 48098-2294 Telephone No: (248)797-8080 3. Email address: gusmansour@yahoo.com; vanessa\_mansour@yahoo.com 4. **Applicant:** Applicant (If different from owner above): Same as above 1.