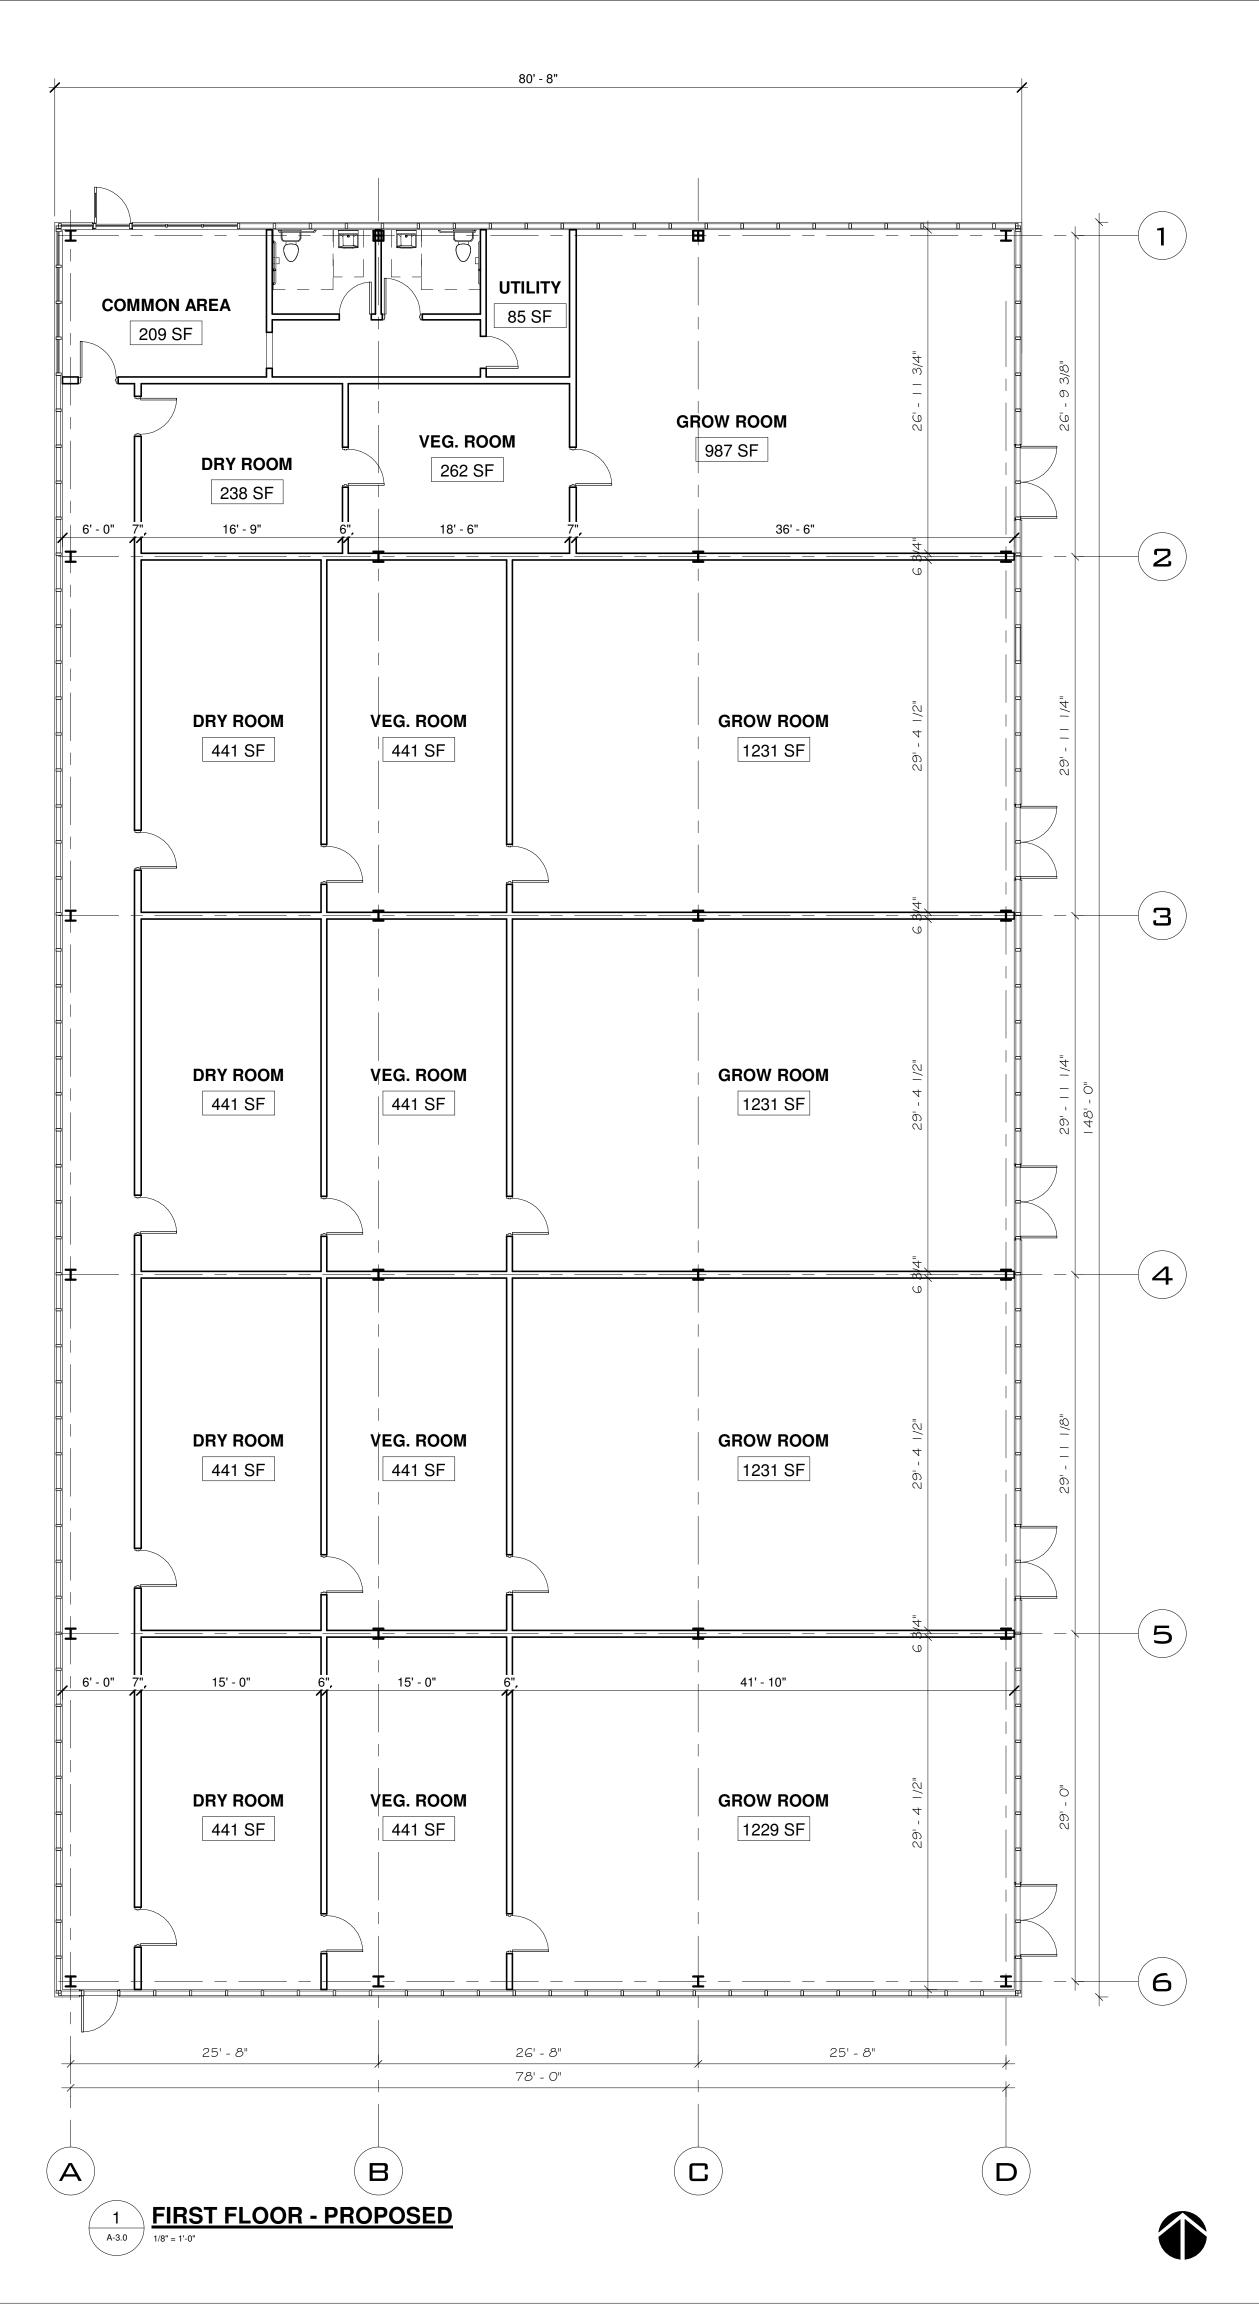

Application Filed On: 2021 Application Transmitted by City On: **Property Details:** 1. Name of Proposed Development: McMillan Grow Facility RICHIIIAN 465 Property Street Address: McMillan Avenue (No street address yet) 3. Location of Property: Northwest corner of McMillan and E. South Street 050-480-000.003 Legal Description of Property: The West 1/2 of Lot 2 of the Plat of Owosso Southeast Industrial Park, City of Owosso, Shiawassee County Michigan, according to the recorded plat, as recorded in Liber 14 of Plats, Page 272, Shiawassee County Records. 44681 SF 1.03 Site Area (in acres and square feet): 5. Arres Zoning Designation of Property: I1-IND LT 6. **Ownership:** 1. Name of Title/Deed Holder:1400 McMillan, LLC 2. Address: 2110 Chalgrove Drive, Troy, MI 48098-2294 Telephone No: (248)797-8080 3. Email address: gusmansour@yahoo.com; vanessa\_mansour@yahoo.com 4. **Applicant:** Applicant (If different from owner above): Same as above 1.