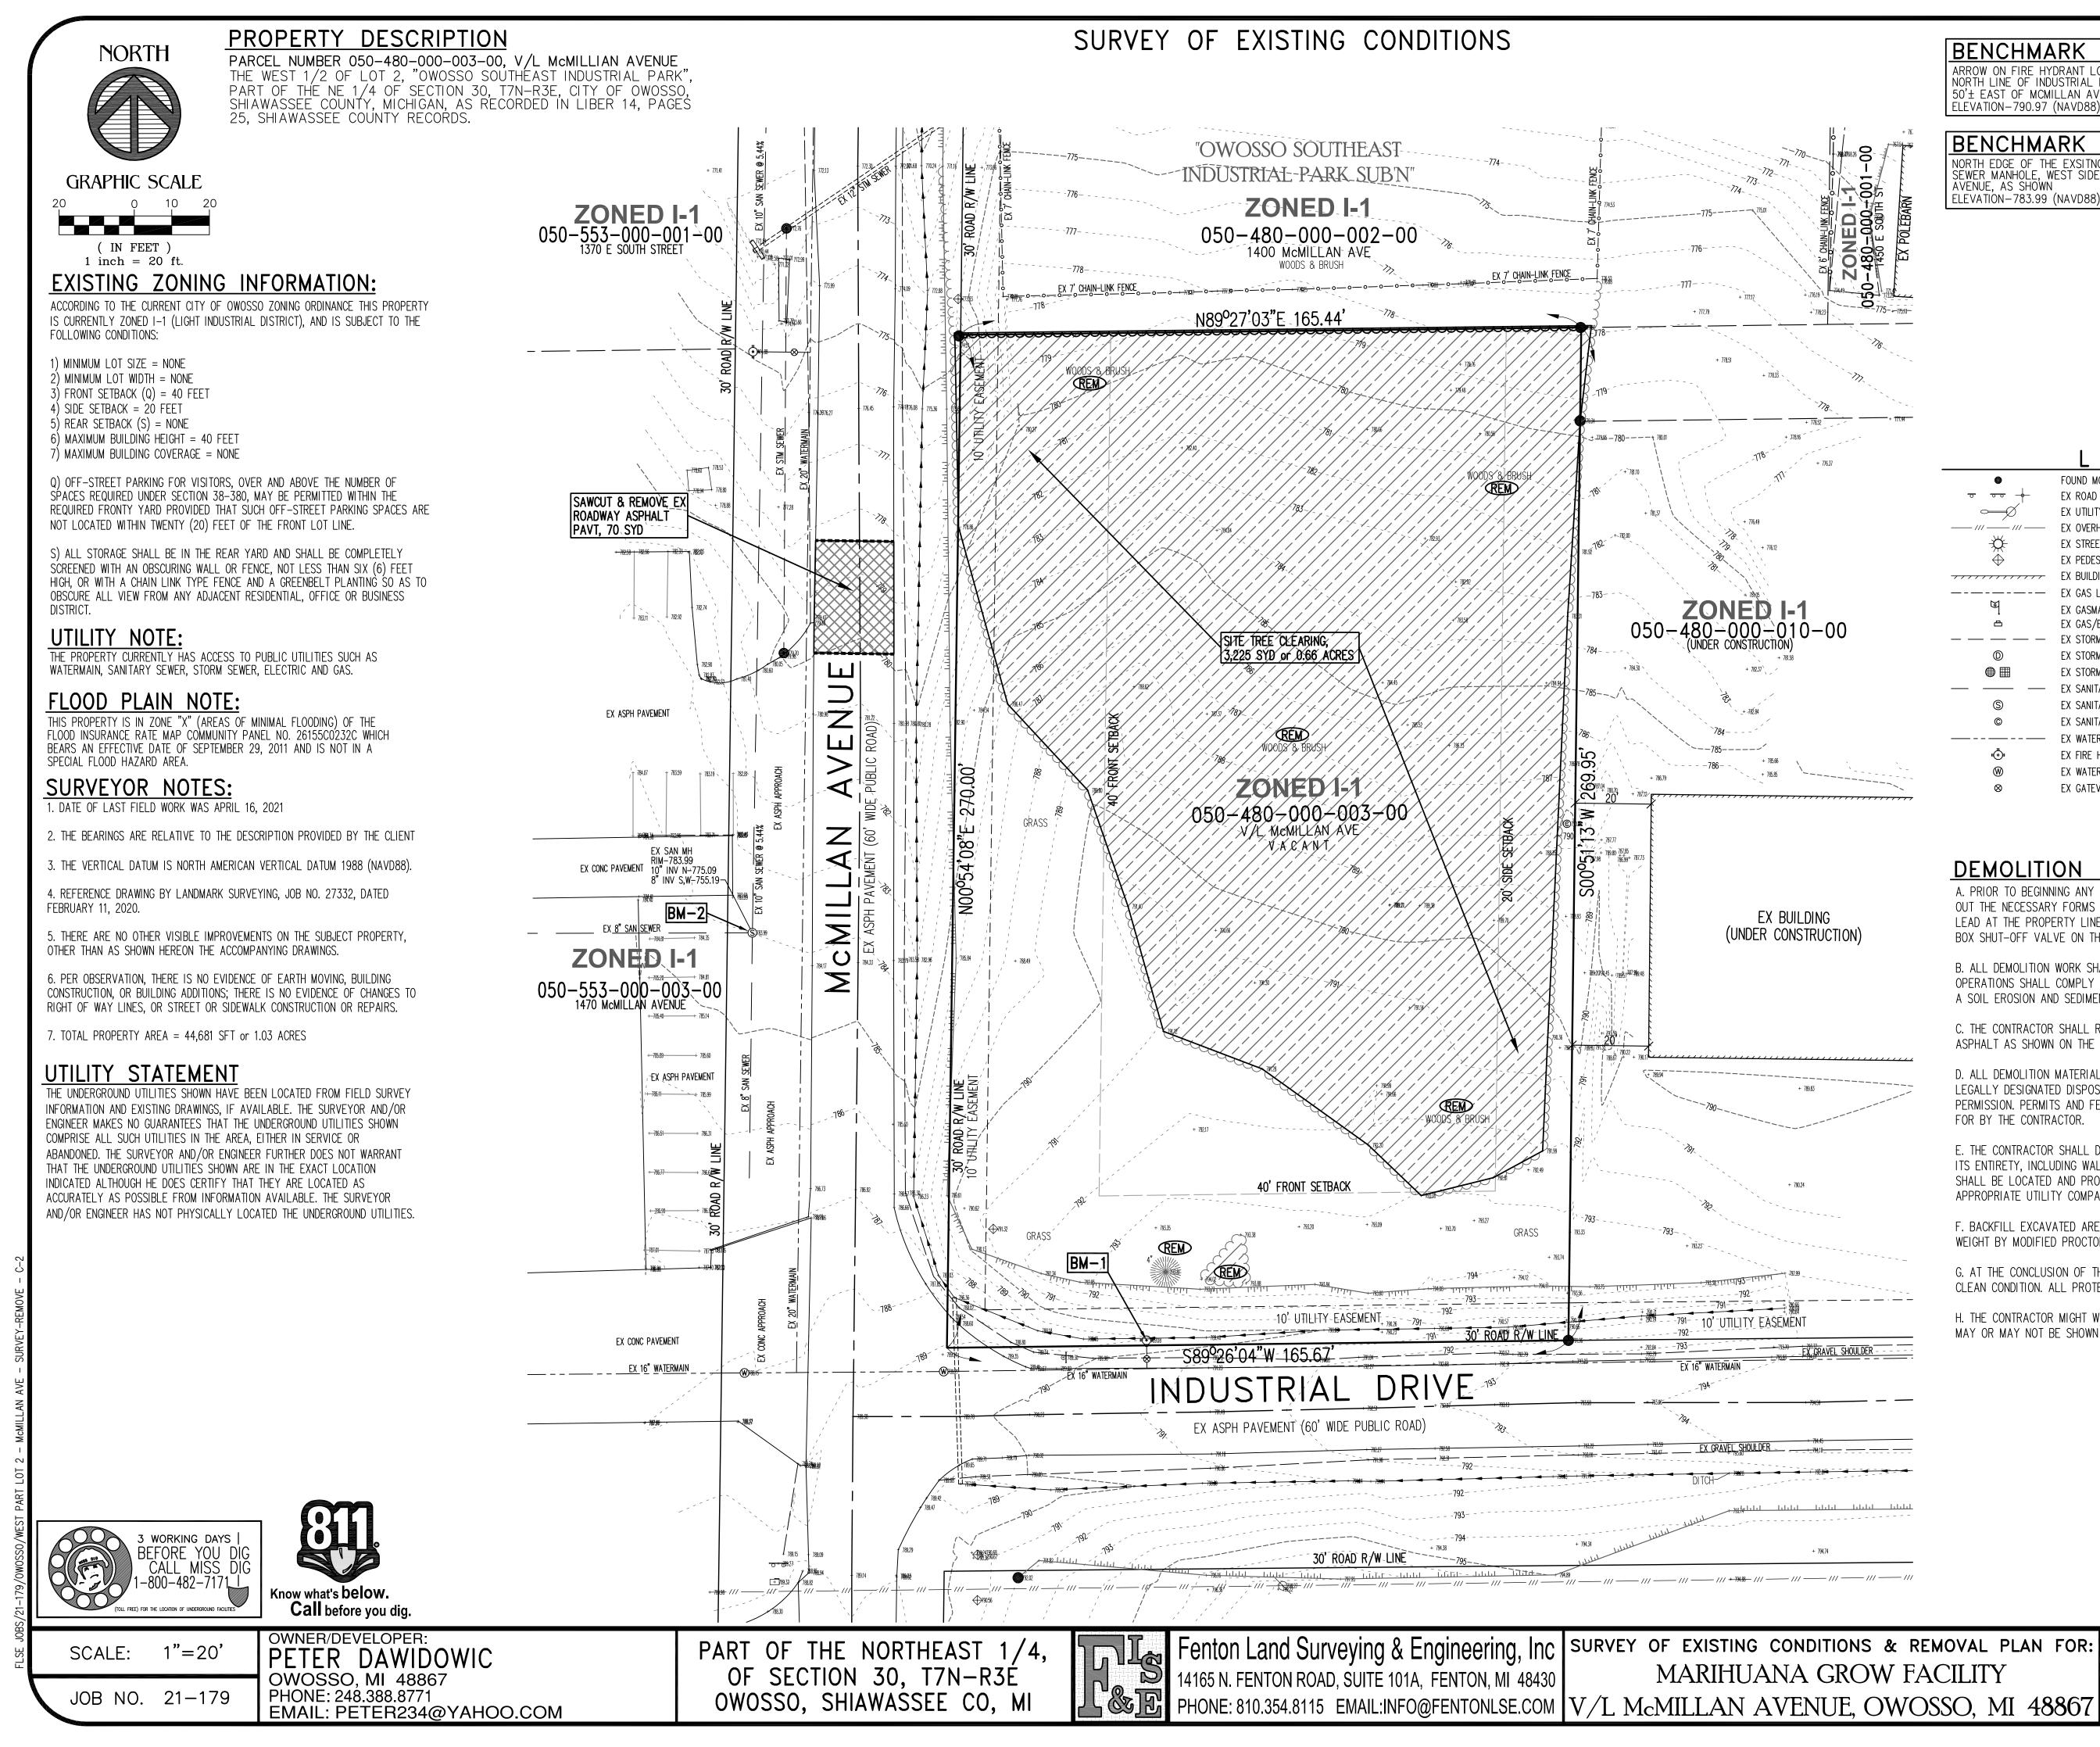

Application Filed On: 2021 Application Transmitted by City On: **Property Details:** 1. Name of Proposed Development: McMillan Grow Facility RICHIIIAN 465 Property Street Address: McMillan Avenue (No street address yet) 3. Location of Property: Northwest corner of McMillan and E. South Street 050-480-000.003 Legal Description of Property: The West 1/2 of Lot 2 of the Plat of Owosso Southeast Industrial Park, City of Owosso, Shiawassee County Michigan, according to the recorded plat, as recorded in Liber 14 of Plats, Page 272, Shiawassee County Records. 44681 SF 1.03 Site Area (in acres and square feet): 5. Arres Zoning Designation of Property: I1-IND LT 6. **Ownership:** 1. Name of Title/Deed Holder:1400 McMillan, LLC 2. Address: 2110 Chalgrove Drive, Troy, MI 48098-2294 Telephone No: (248)797-8080 3. Email address: gusmansour@yahoo.com; vanessa\_mansour@yahoo.com 4. **Applicant:** Applicant (If different from owner above): Same as above 1.