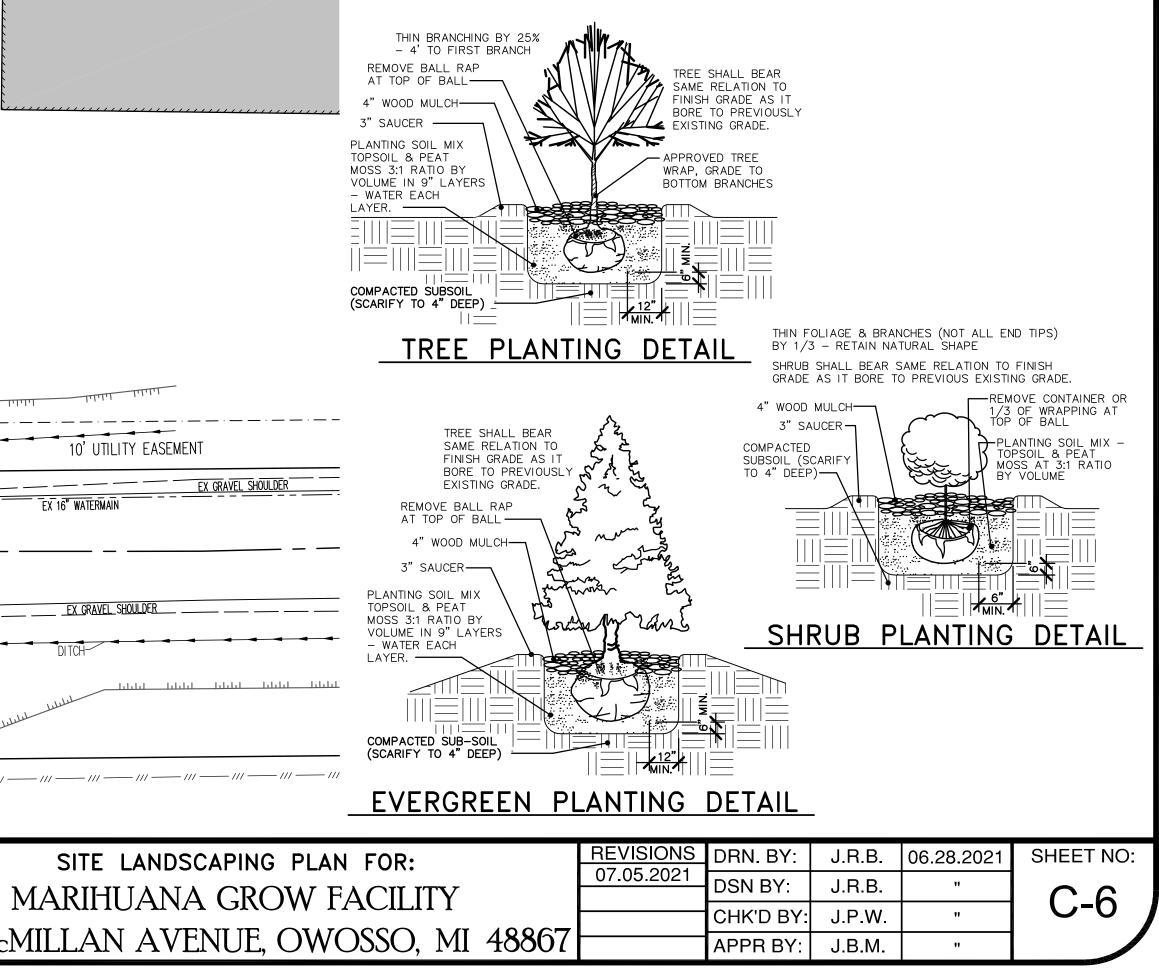

### CITY OF OWOSSO, MICHIGAN SITE PLAN REVIEW APPLICATION AND CHECKLIST

- Application must be filed at least 25 days prior to a scheduled Planning Commission meeting for staff review and proper notices.
- > This application is submitted with 1 copy of the complete site plan and appropriate fees. Applicant shall also submit a digital version of the site plan.
- Accompanying any site plan required hereunder, the applicant shall provide from, a licensed engineer, soil borings at the proposed construction site to ascertain bearing capacity of foundations soils at the time of footing excavation to certify such soil conditions meet or exceed design capacity of the foundation to support the proposed structure. These requirements shall comply with policies of the City of Owosso, copies of which can be obtained from the Building Department.
- The attached checklist has been completed to certify the data contained on the site plan. If the required data has not been provided, the appropriate box has been checked with a statement of explanation on why the data has not been provided.
- I understand that if my site plan is deemed to be incomplete, it may be returned by the City for revisions without being forwarded to the Planning Commission for consideration, until such time as the requirements have been adequately met.
- By signing this application, the applicant hereby grants full authority to the City of Owosso, its agents, employees, representatives and/or appointees to enter upon the undersigned lands/parcel(s) for the purposes of inspection and examination.