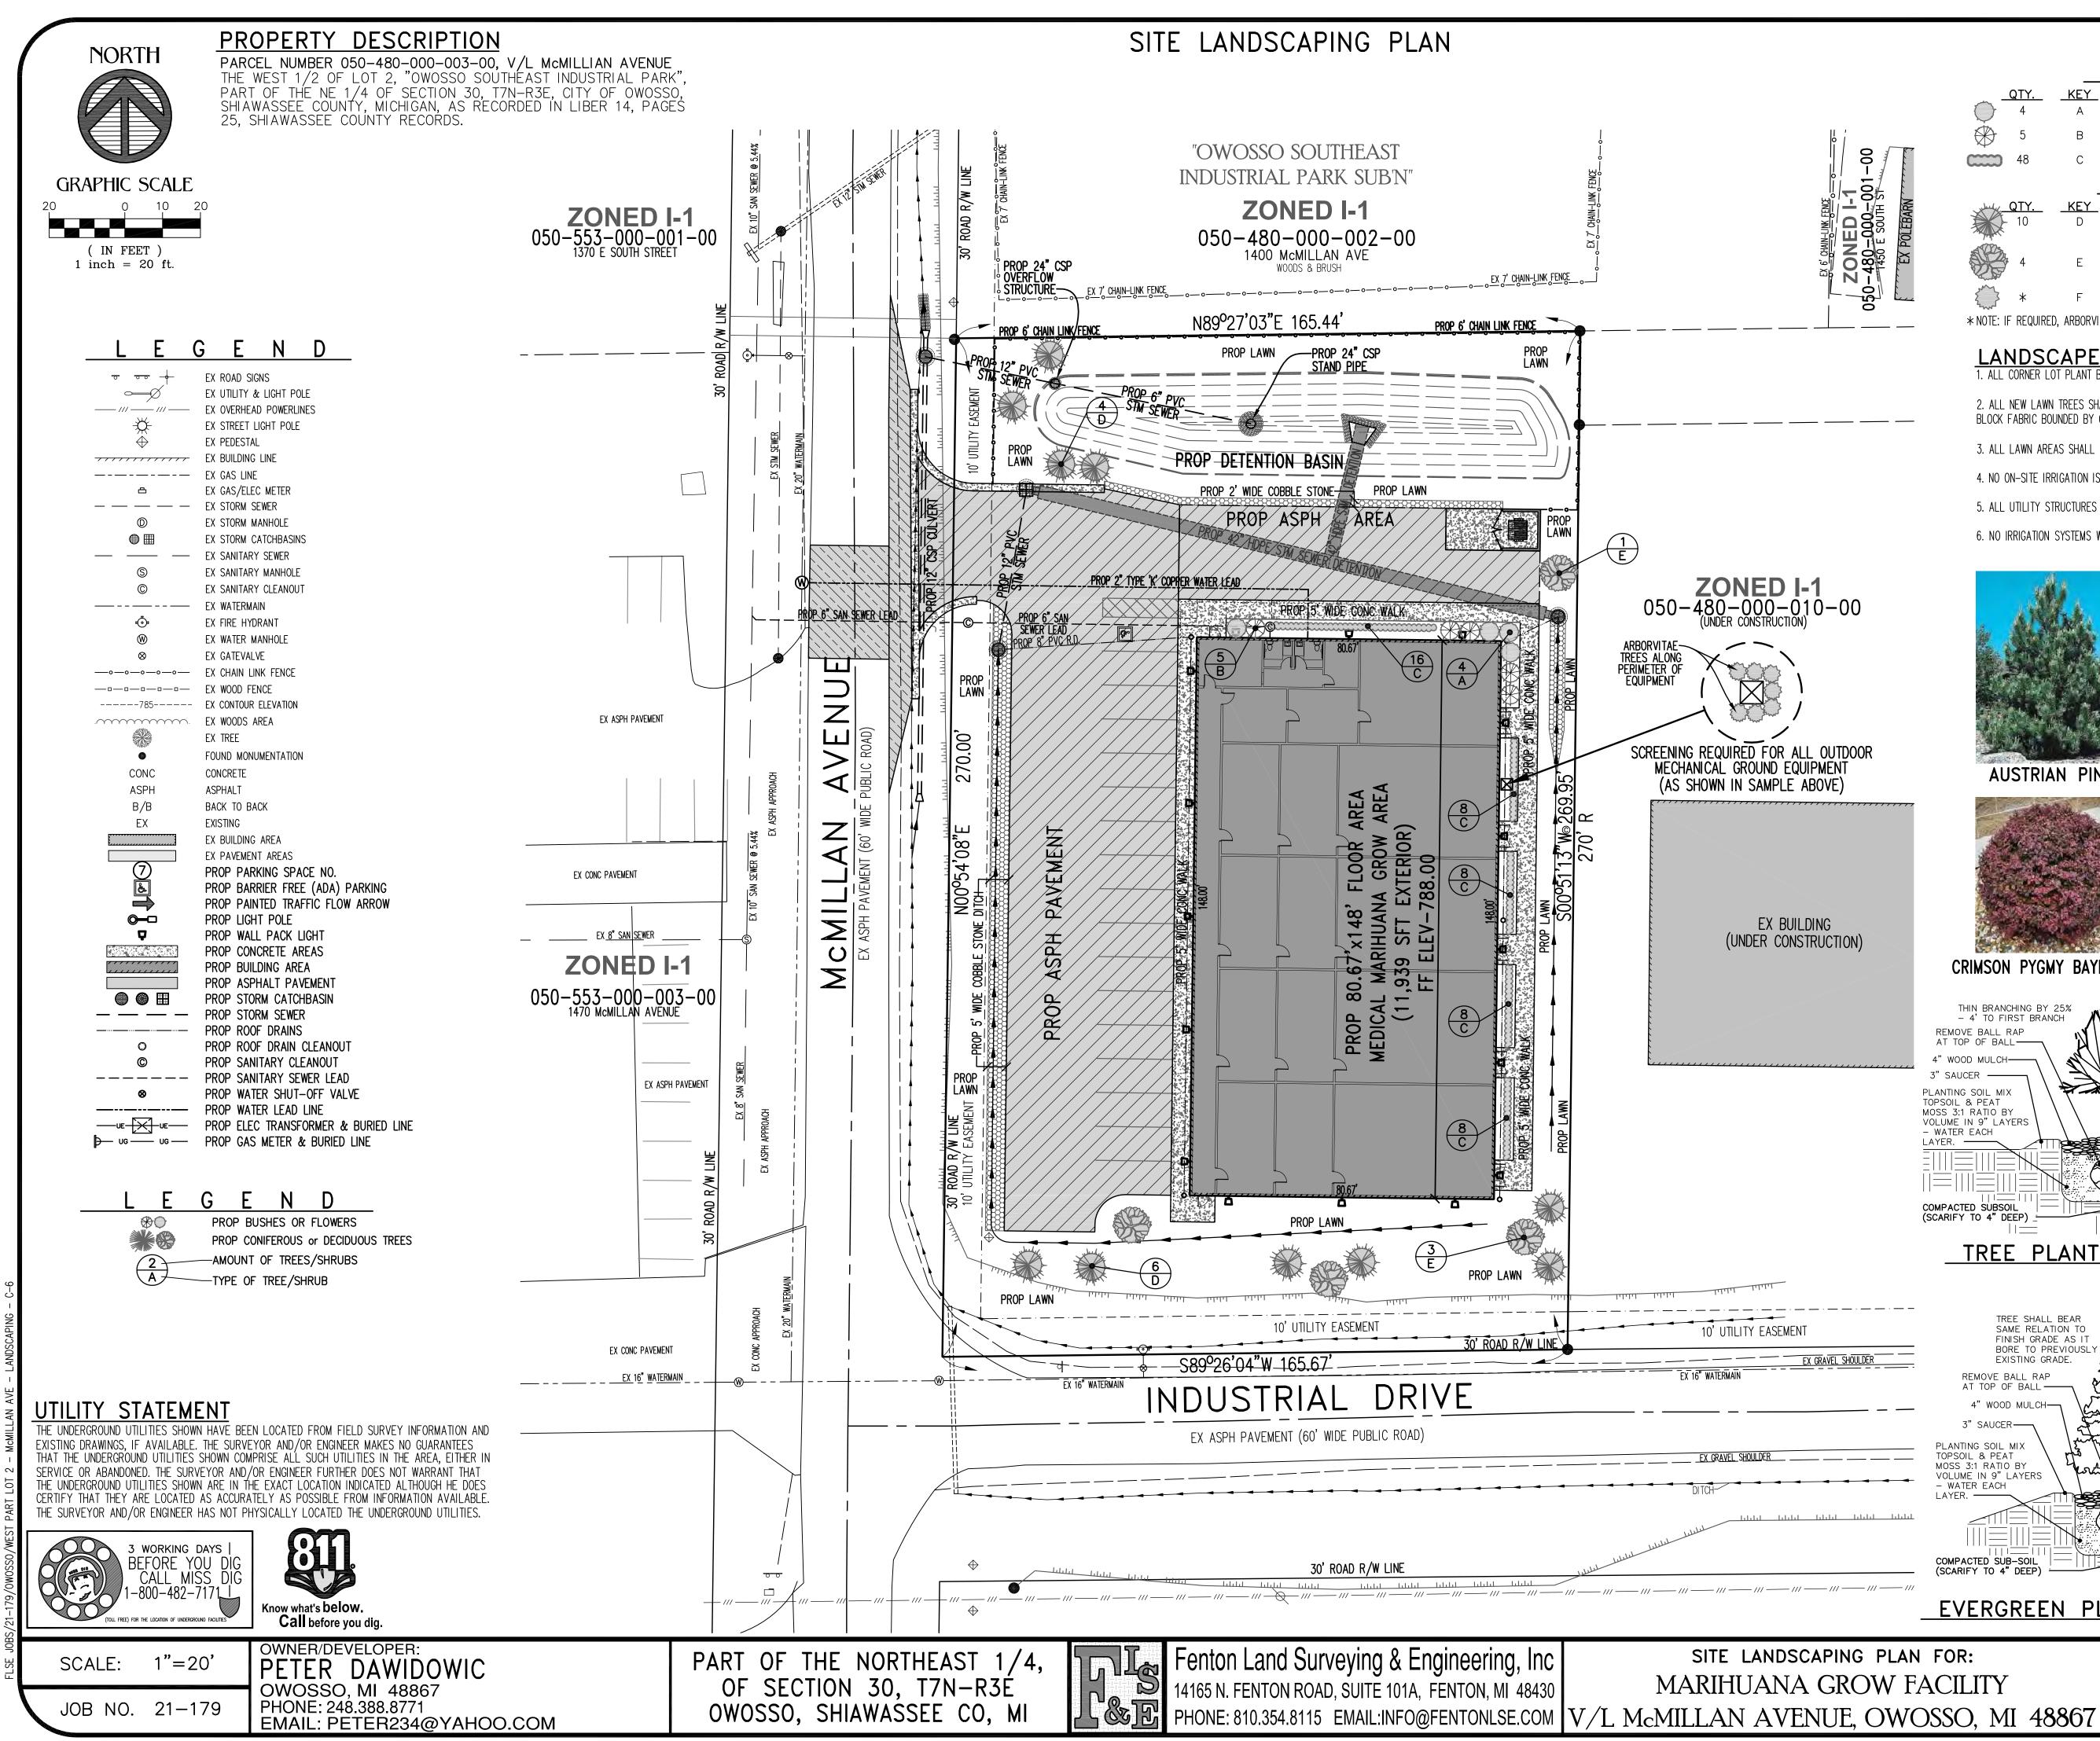

Application Filed On: 2021 Application Transmitted by City On: **Property Details:** 1. Name of Proposed Development: McMillan Grow Facility RICHIIIAN 465 Property Street Address: McMillan Avenue (No street address yet) 3. Location of Property: Northwest corner of McMillan and E. South Street 050-480-000.003 Legal Description of Property: The West 1/2 of Lot 2 of the Plat of Owosso Southeast Industrial Park, City of Owosso, Shiawassee County Michigan, according to the recorded plat, as recorded in Liber 14 of Plats, Page 272, Shiawassee County Records. 44681 SF 1.03 Site Area (in acres and square feet): 5. Arres Zoning Designation of Property: I1-IND LT 6. **Ownership:** 1. Name of Title/Deed Holder:1400 McMillan, LLC 2. Address: 2110 Chalgrove Drive, Troy, MI 48098-2294 Telephone No: (248)797-8080 3. Email address: gusmansour@yahoo.com; vanessa\_mansour@yahoo.com 4. **Applicant:** Applicant (If different from owner above): Same as above 1.