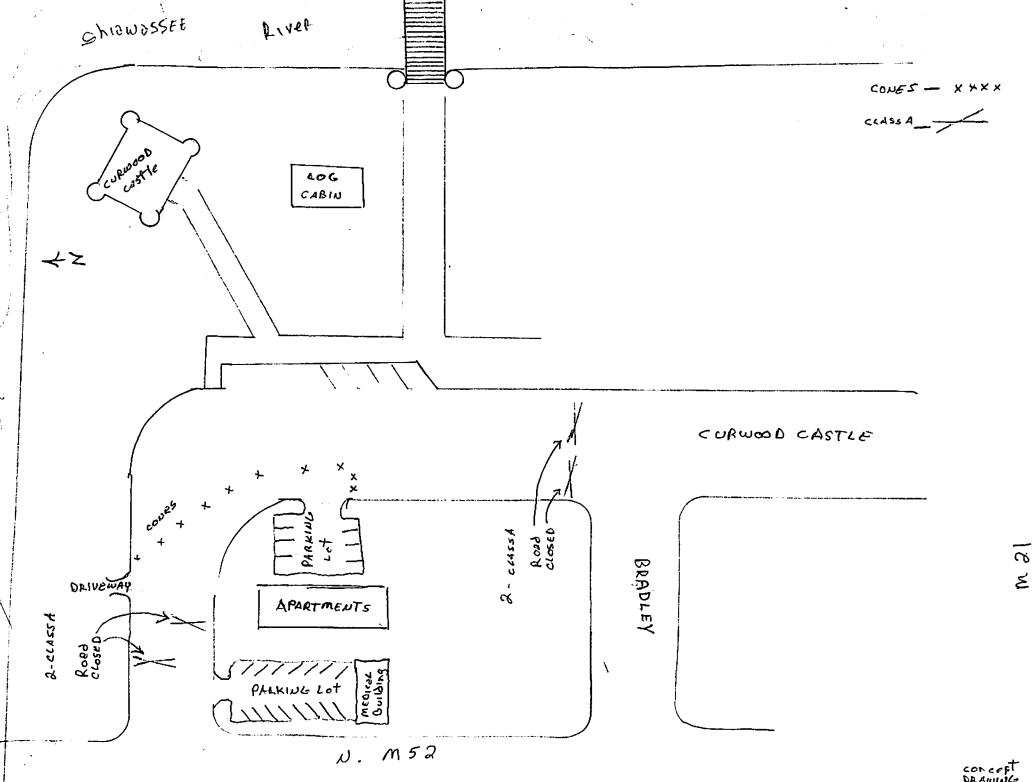

#### **CONSENT AGENDA**

- Traffic Control Order Grand Avenue. Rescind Traffic Control Order No. 371 and approve Traffic Control Order No. 1532 establishing No Parking on the east side of Grand Avenue, between Auburndale and Farr, and creating parallel parking spaces on the west side of the street.
- 2. <u>Traffic Control Order Owosso Pride</u>. Approve application from Owosso Pride for the closure of Curwood Castle Drive from Bradley Street to N. Shiawassee Street for the Owosso Pride event on Saturday, June 28, 2025 from 10:00am until 6:00pm and authorize Traffic Control Order No. 1533 formalizing the action.
- 3. <u>Traffic Control Order Curwood Festival</u>. Authorize application from the Curwood Festival for use of various parking lots and streets from June 4, 2025 at 9:00 a.m. through June 9, 2025 at 6:00 a.m. for the annual Curwood Festival and further authorize Traffic Control Order No. 1534 formalizing the action.