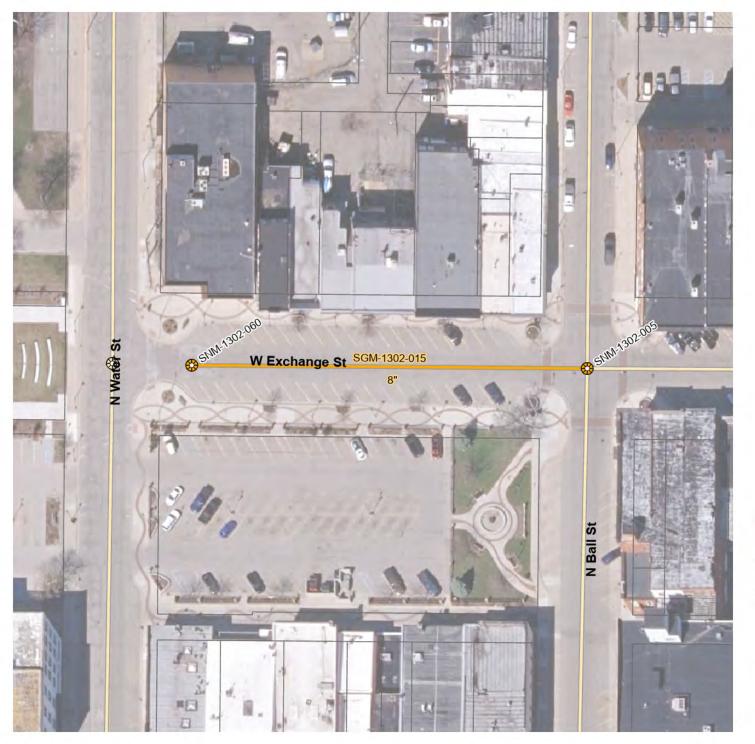

----------------------|----------------------------------|
| Ву                               |                                  |
| Its:                             | -                                |
| Date:                            | -                                |
| THE CITY OF OWOSSO               |                                  |
| Ву                               | Ву                               |
| Its: Robert J. Teich, Jr., Mayor | Its: Amy K. Kirkland, City Clerk |
| Date:                            | Date:                            |



Storm Sewer Mains to be Lined

In Driveway at 1220 Buckley Dr.



- Storm Sewer Main to be Lined
- Subject Stormwater Manholes
  - Other Storm Sewer Mains
- Other Stormwater Manholes
- Stormwater Outlet
- Catchbasin
- City Parcels





# Sanitary Sewer Main to be Lined

W. Exchange St.

Between N. Water St. & N. Ball St.



- Sanitary Sewer Mains to be Lined
- Subject Sanitary Manholes
- Other Sanitary Sewer Mains
- Other Sanitary Manholes
- City Parcels



25 March, 2025



# Sanitary Sewer Main to be Lined

S. Howell St.

Between Clinton St. & W. Main St.



- Sanitary Sewer Mains to be Lined
- Subject Sanitary Manholes
- Other Sanitary Sewer Mains
- Other Sanitary Manholes
  - City Parcels



25 March, 2025



# Sanitary Sewer Main to be Lined

W. Stewart St.

Between Michigan Ave. & S. Washington St.



- Sanitary Sewer Mains to be Lined
- Subject Sanitary Manholes
- Other Sanitary Sewer Mains
- Other Sanitary Manholes
  - City Parcels



25 March, 2025



#### **MEMORANDUM**

301 W. MAIN • OWOSSO, MICHIGAN 48867-2