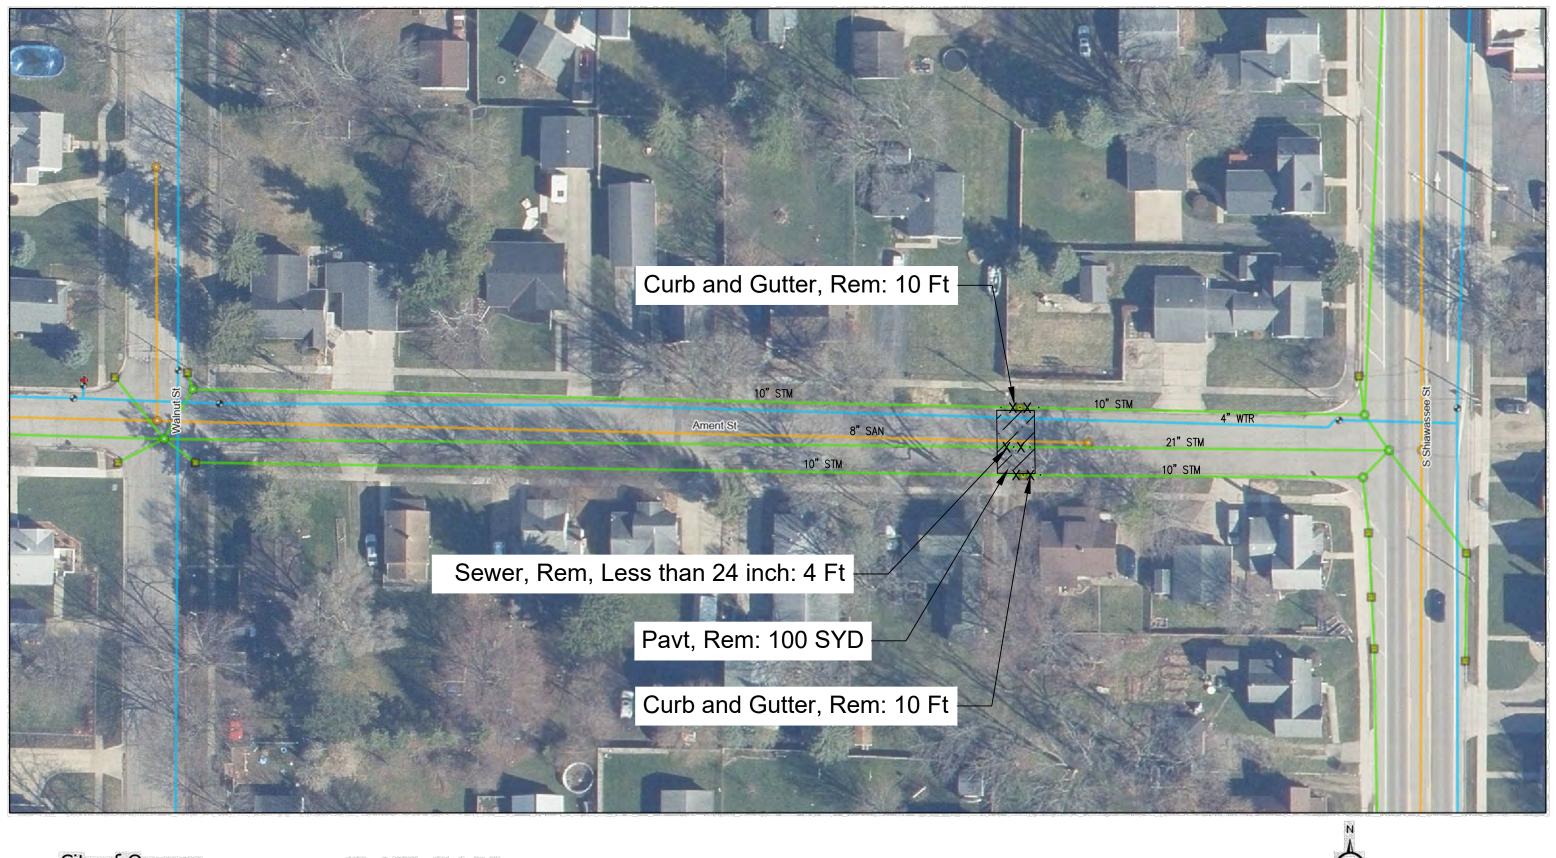

|             |
|                                                                 |             |
|                                                                 |             |
|                                                                 |             |
|                                                                 |             |
|                                                                 |             |
|                                                                 |             |
|                                                                 |             |
|                                                                 |             |
| Total                                                           | \$23,339.00 |



City of Owosso

Water System,
Sanitary Sewer System,
and
Storm Water System



City Utility Detail for Ament St. between Walnut St. & Shiawassee St.



Storm Sewer System

Stormwater Catchbasins
Stormwater Manholes
Stormwater Gravity Mains







PROPOSED PLAN VIEW



#### **MEMORANDUM**

301 W. MAIN • OWOSSO, MICHIGAN 48867-2958 • WWW.CI.OWOSSO.MI.US

DATE: May 7, 2025

TO: City Council

FROM: Clayton Wehner, Director of Engineering

SUBJECT: Change Order No. 1 to the 2025 Sewer Televising Project

#### RECOMMENDATION:

Approval of Change Order No. 1 to the Contract between the City of Owosso and MEC Underground Solutions LLC of Fairgrove, Michigan for the 2025 Sewer Televising Project in the amount of \$39,784.00.

#### BACKGROUND:

On December 2, 2024, City Council approved a contract