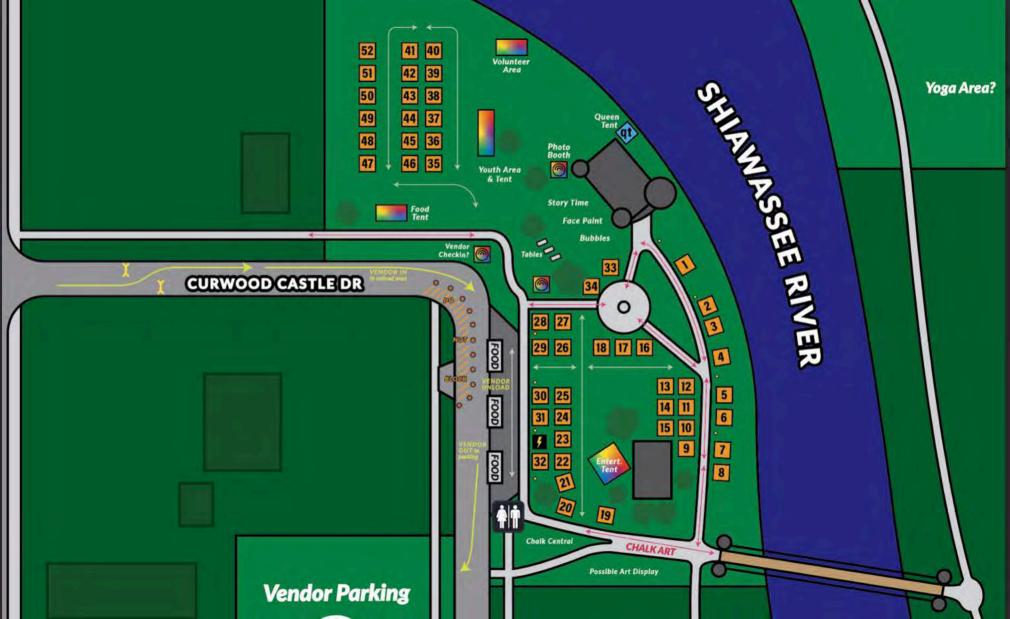

#### **CONSENT AGENDA**

- Traffic Control Order Grand Avenue. Rescind Traffic Control Order No. 371 and approve Traffic Control Order No. 1532 establishing No Parking on the east side of Grand Avenue, between Auburndale and Farr, and creating parallel parking spaces on the west side of the street.
- 2. <u>Traffic Control Order Owosso Pride</u>. Approve application from Owosso Pride for the closure of Curwood Castle Drive from Bradley Street to N. Shiawassee Street for the Owosso Pride event on Saturday, June 28, 2025 from 10:00am until 6:00pm and authorize Traffic Control Order No. 1533 formalizing the action.
- 3. <u>Traffic Control Order Curwood Festival</u>. Authorize application from the Curwood Festival for use of various parking lots and streets from June 4, 2025 at 9:00 a.m. through June 9, 2025 at 6:00 a.m. for the annual Curwood Festival and further authorize Traffic Control Order No. 1534 formalizing the action.