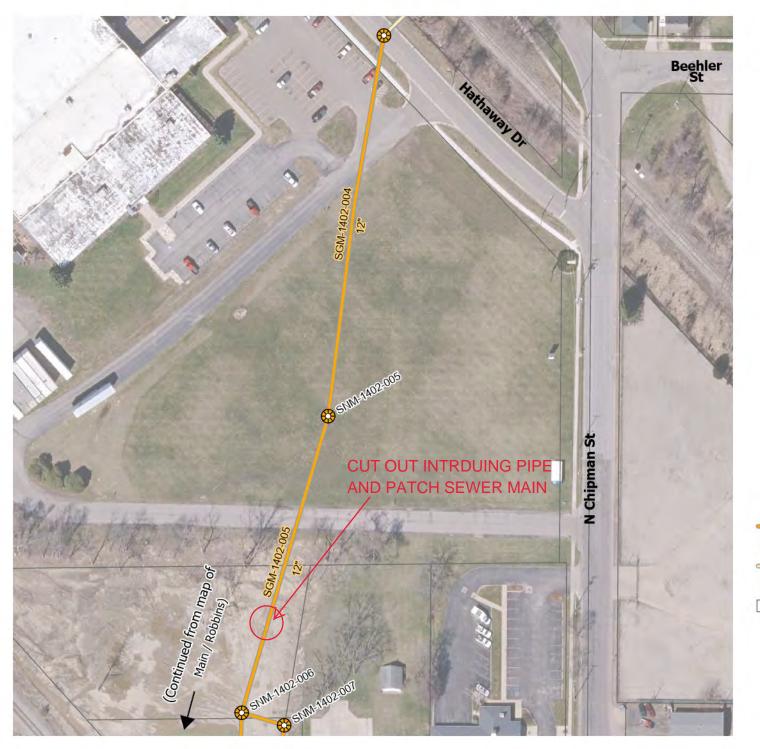

Master Plan Implementation Goals: 4.2, 4.6, 5.9, 5.12

- Change Order Sanitary Sewer Repair Project. Approve Change Order No. 3 to the 2023 Sanitary Sewer Repair Project contract with Glaeser Dawes Corporation to balance contract quantities and add storm sewer work for Ament Street, aggregately decreasing the contract by \$9,497.78 to \$380,351.97, and authorize payment to the contractor upon satisfactory completion of repairs.
   Master Plan Implementation Goals: 3.4
- Change Order Sewer Televising. Approve Change Order No. 1 to the 2025 Sewer Televising
  Project contract with MEC Underground Solutions LLC to balance contract quantities and add
  sanitary sewer patching work, aggregately increasing the contract by \$39,784.00 to \$71,709.00, and
  authorize payment to the contractor upon satisfactory completion of the repairs.
   Master Plan Implementation Goals: 3.4