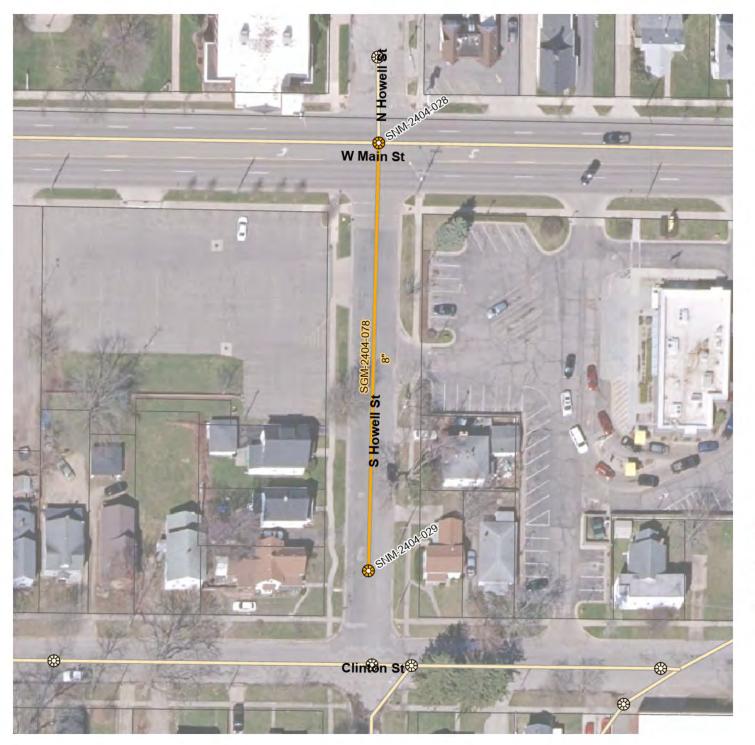

|
| THE CITY OF OWOSSO               |                                  |
| Ву                               | Ву                               |
| Its: Robert J. Teich, Jr., Mayor | Its: Amy K. Kirkland, City Clerk |
| Date:                            | Date:                            |



Storm Sewer Mains to be Lined

In Driveway at 1220 Buckley Dr.



- Storm Sewer Main to be Lined
- Subject Stormwater Manholes
  - Other Storm Sewer Mains
- Other Stormwater Manholes
- Stormwater Outlet
- Catchbasin
- City Parcels





# Sanitary Sewer Main to be Lined

W. Exchange St.

Between N. Water St. & N. Ball St.



- Sanitary Sewer Mains to be Lined
- Subject Sanitary Manholes
- Other Sanitary Sewer Mains
- Other Sanitary Manholes
- City Parcels



25 March, 2025



# Sanitary Sewer Main to be Lined

S. Howell St.

Between Clinton St. & W. Main St.



- Sanitary Sewer Mains to be Lined
- Subject Sanitary Manholes
- Other Sanitary Sewer Mains
- Other Sanitary Manholes
  - City Parcels



25 March, 2025



# Sanitary Sewer Main to be Lined

W. Stewart St.

Between Michigan Ave. & S. Washington St.



- Sanitary Sewer Mains to be Lined
- Subject Sanitary Manholes
- Other Sanitary Sewer Mains
- Other Sanitary Manholes
  - City Parcels



25 March, 2025



#### **MEMORANDUM**

301 W. MAIN • OWOSSO, MICHIGAN 48867-2958 • WWW.CI.OWOSSO.MI.US

**DATE:** May 7, 2025

**TO:** Mayor Teich and the Owosso City Council

FROM: Ryan E. Suchanek, Director of Public Services & Utilities

**SUBJECT:** Contract Award for 2025-2028 Refuse Service

#### **RECOMMENDATION: