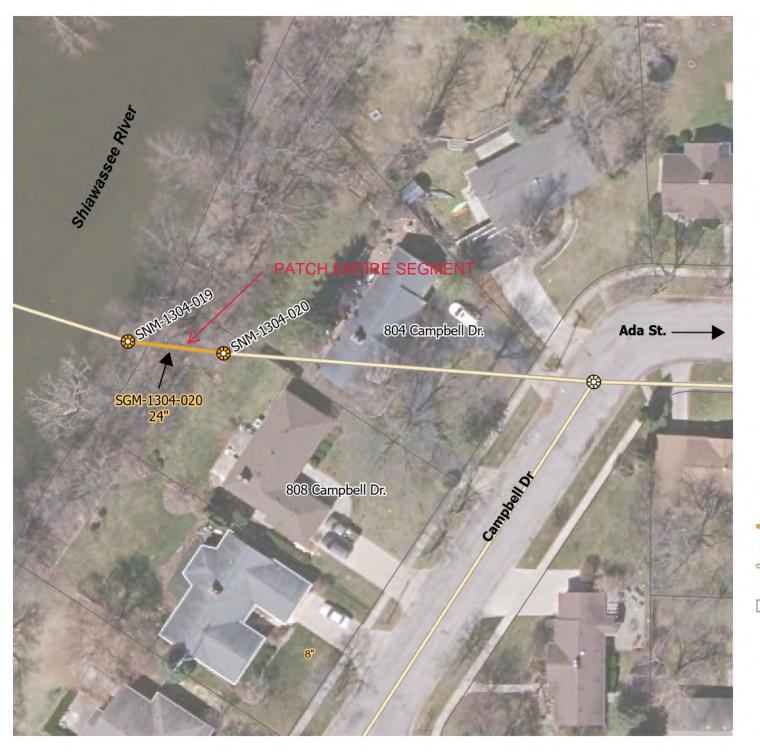

Master Plan Implementation Goals: 4.2, 4.6, 5.9, 5.12

- Change Order Sanitary Sewer Repair Project. Approve Change Order No. 3 to the 2023 Sanitary Sewer Repair Project contract with Glaeser Dawes Corporation to balance contract quantities and add storm sewer work for Ament Street, aggregately decreasing the contract by \$9,497.78 to \$380,351.97, and authorize payment to the contractor upon satisfactory completion of repairs.
   Master Plan Implementation Goals: 3.4
- Change Order Sewer Televising. Approve Change Order No. 1 to the 2025 Sewer Televising
  Project contract with MEC Underground Solutions LLC to balance contract quantities and add
  sanitary sewer patching work, aggregately increasing the contract by \$39,784.00 to \$71,709.00, and
  authorize payment to the contractor upon satisfactory completion of the repairs.
   Master Plan Implementation Goals: 3.4