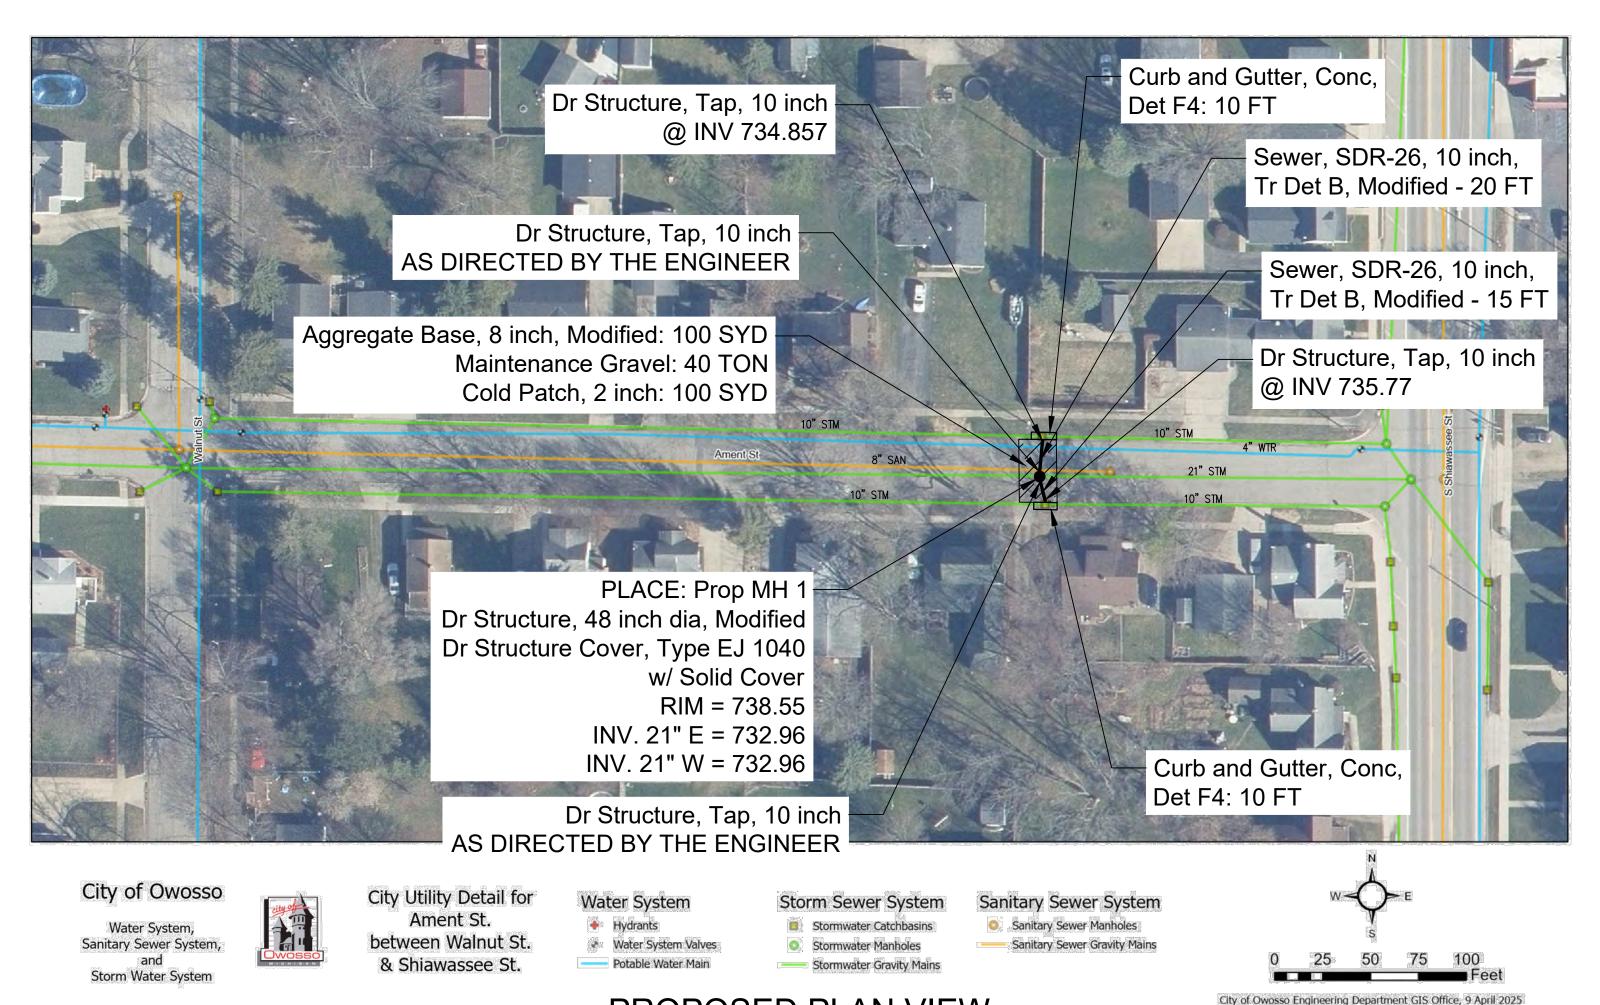

Master Plan Implementation Goals: 4.2, 4.6, 5.9, 5.12

- Change Order Sanitary Sewer Repair Project. Approve Change Order No. 3 to the 2023 Sanitary Sewer Repair Project contract with Glaeser Dawes Corporation to balance contract quantities and add storm sewer work for Ament Street, aggregately decreasing the contract by \$9,497.78 to \$380,351.97, and authorize payment to the contractor upon satisfactory completion of repairs.
   Master Plan Implementation Goals: 3.4
- Change Order Sewer Televising. Approve Change Order No. 1 to the 2025 Sewer Televising
  Project contract with MEC Underground Solutions LLC to balance contract quantities and add
  sanitary sewer patching work, aggregately increasing the contract by \$39,784.00 to \$71,709.00, and
  authorize payment to the contractor upon satisfactory completion of the repairs.
   Master Plan Implementation Goals: 3.4