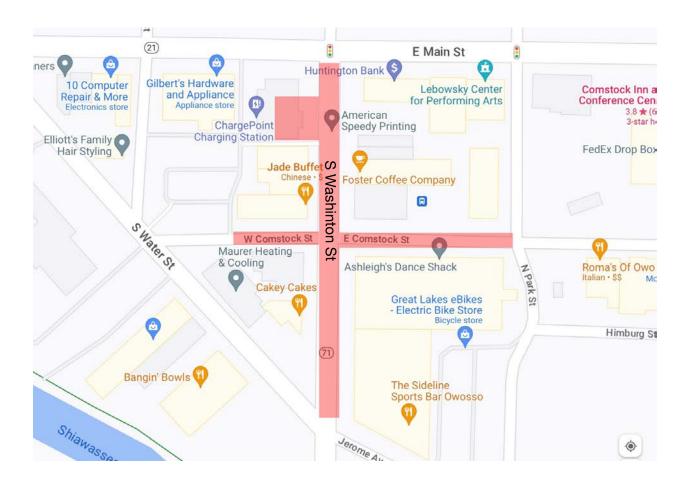

#### **LOCATION:**

Washington St. from Main St. to Water St., Comstock St. from Water St. to Park St. Main Street Plaza

DATE:

August 26, 2023

TIME:

7:00 am - 4:00 pm

The Public Safety Department has issued Traffic Control Order # 1503 in accordance with the Rules for the Issuance of Certain Traffic Control Orders. Staff recommends approval and further authorization of said traffic control order formalizing the action.