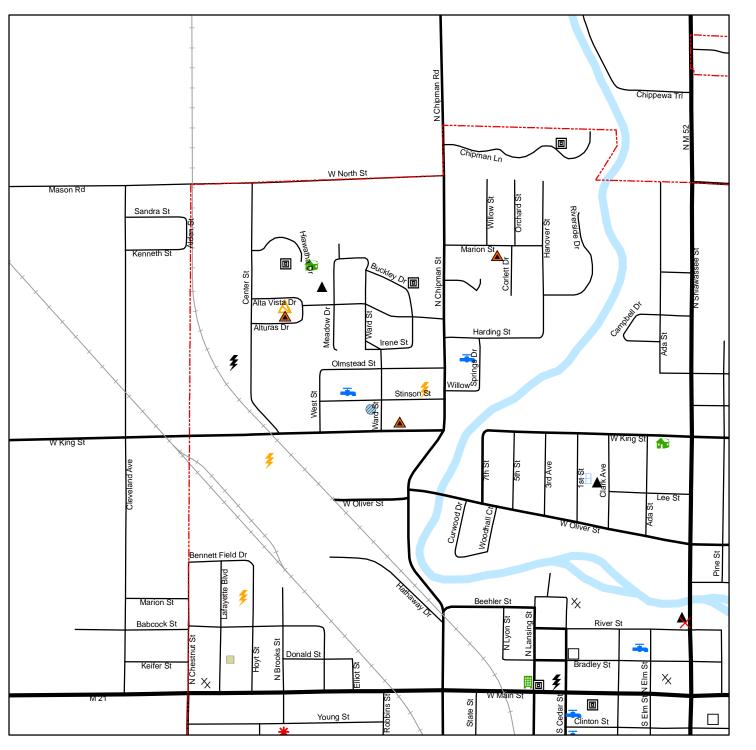

#### **CONSENT AGENDA**

Motion by Mayor Pro-Tem Osika to approve the Consent Agenda as follows:

<u>Traffic Control Order Request - Block Party Permission</u>. Waive the insurance requirement, approve request from Athena Kurtz of the River North Neighborhood Planning Committee for closure of Ada Street between West King Street and Lee Street from 4:00 p.m.- 11:30pm Saturday, August 12, 2023 for a block party, and further approve Traffic Control Order No. 1500 formalizing the request.

<u>Traffic Control Order Request - Moonlight Market.</u> Approve the request from Josephine Brown, Executive Director of the Downtown Owosso Farmers Market, for the closure of Curwood Castle Drive from M-52 to Bradley Street on Thursday, August 10, 2023 from 2:00 p.m. – 9:00 p.m. for the Moonlight Market event, and further approve Traffic Control Order No. 1501 formalizing the request.

Master Plan Implementation Goals: 1.17, 4.2, 4.6, 5.9, 5.12

<u>Bid Award – Heavy Duty Twin-Post Vehicle Lift</u>. Approve bid award to Equipment Distributors Incorporated of Fair Haven, Michigan for the purchase of a Heavy-Duty Twin-Post Vehicle Lift in the amount of \$18,909.43 and approve payment to the distributor upon satisfactory delivery of said equipment as follows: