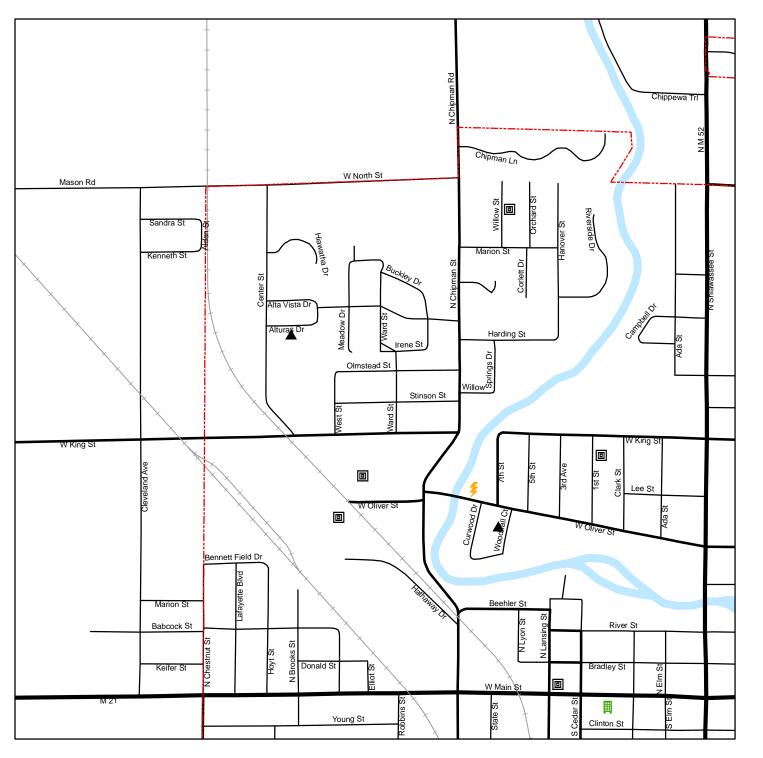

### **PUBLIC HEARINGS**

1. <u>Special Assessment District No. 2022-03</u>. Conduct a public hearing to receive citizen comment regarding authorization of Resolution No. 5 for Special Assessment District No. 2022-03 for Maple Avenue from M-71 (Corunna Avenue) to the north end for street reconstruction.

### Maple Avenue, a Public Street, from Corunna Avenue (M-71) to north end

Due to the larger amount of each individual assessment it is recommended the term for this special assessment be set at 15 years, instead of the usual 10.

# DISTRICT NO. 2022-03 MAPLE AVENUE FROM CORUNNA AVENUE (M-71) TO NORTH END SPECIAL ASSESSMENT RESOLUTION NO. 5

WHEREAS, the City Council has met, after due and legal notice, and reviewed the special assessment roll prepared for the purpose of defraying the special assessment district's share of the following described public improvement:

### Maple Avenue from Corunna Avenue (M-71) to north end Street Reconstruction

and;

WHEREAS, all interested parties were heard and after carefully reviewing said special assessment roll the Council deems said special assessment roll to be fair, just and equitable and that each of the assessments contained thereon results in the special assessment being in accordance with the benefits to be derived by the parcel of land assessed.

### MAPLE AVE FROM CORUNNA TO NORTH END SPECIAL ASSESSMENT ROLL NO. 2022-03 LOCAL STREET

WEST SIDE

| ADDRESS | STREET    | PROPERTY OWNER NAME     | ROLL NUMBER     | FRONT FOOTAGE | CORNER LOT | ASSESSABLE | FRONT FOOT | AMOUNT OF   | ZONING | MAILING ADDRESS                     |
|---------|-----------|-------------------------|-----------------|---------------|------------|------------|------------|-------------|--------|-------------------------------------|
| NO.     |           |                         |                 |               | DISCOUNT   | FRONT FEET | RATE       | ASSESSMENT  | TYPE   |                                     |
| 424     | MAPLE AVE | BRAD DISE               | 050-710-000-001 | 120.5         | 1          | 120.50     | \$59.54    | \$7,174.57  | R1     | 424 MAPLE AVE OWOSSO, MI 48867      |
| 416     | MAPLE AVE | DALE & JOANNE SIEB      | 050-710-000-003 | 61.5          | 1          | 61.50      | \$59.54    | \$3,661.71  | R1     | PO BOX 96 BANCROFT, MI 48414-0096   |
| 412     | MAPLE AVE | KIRK & SHERRY HALL      | 050-710-000-004 | 54.5          | 1          | 54.50      | \$59.54    | \$3,244.93  | R2     | 412 MAPLE AVE OWOSSO, MI 48867-3628 |
| 406     | MAPLE AVE | KELLY HALL              | 050-710-000-005 | 54            | 1          | 54.00      | \$59.54    | \$3,215.16  | R2     | 406 MAPLE AVE OWOSSO, MI 48867      |
| 400     | MAPLE AVE | ERIC & KIMBERLY SPENCER | 050-710-000-006 | 52            | 1          | 52.00      | \$59.54    | \$3,096.08  | R2     | 400 MAPLE AVE OWOSSO, MI 48867      |
|         |           |                         |                 |               |            | 342.50     |            | \$20,392.45 |        |                                     |

EAST SIDE

|        | L/101 OIDL    |                          |                 |               |            |            |            |            |        |                                         |
|--------|---------------|--------------------------|-----------------|---------------|------------|------------|------------|------------|--------|-----------------------------------------|
| ADDRES | STREET        | PROPERTY OWNER NAME      | ROLL NUMBER     | FRONT FOOTAGE | CORNER LOT | ASSESSABLE | FRONT FOOT | AMOUNT OF  | ZONING | MAILING ADDRESS                         |
| NO.    |               |                          |                 |               | DISCOUNT   | FRONT FEET | RATE       | ASSESSMENT | TYPE   |                                         |
| 70     | 3 CORUNNA AVE | MICHELLE BOWLES          | 050-710-002-005 | 93.1          | 1          | 93.10      | \$59.54    | \$5,543.17 | RM1    | PO BOX 101 OWOSSO, MI 48867             |
| 41     | 5 MAPLE AVE   | EDWARD & KATHLEEN RIGDON | 050-710-002-006 | 58            | 1          | 58.00      | \$59.54    | \$3,453.32 | RM1    | 5188 N M52 OWOSSO, MI 48867             |
| 41     | 3 MAPLE AVE   | WILLIAM HATFIELD         | 050-710-002-007 | 48            | 1          | 48.00      | \$59.54    | \$2,857.92 | RM1    | 413 MAPLE AVE OWOSSO, MI 48867          |
| 40     | 7 MAPLE AVE   | TODD RAMBO               | 050-710-002-008 | 66            | 1          | 66.00      | \$59.54    | \$3,929.64 | RM1    | 6697 LOVEJOY ROAD FOWLERVILLE, MI 48836 |
| 40     | 1 MAPLE AVE   | MICHAEL & ERIN STEVER    | 050-710-002-009 | 69            | 1          | 69.00      | \$59.54    | \$4,108.26 | RM1    | 401 MAPLE AVE OWOSSO, MI 48867          |

334.10 \$19,892.31

|       |       | NORTH SIDE  |                                 |                 |               |            |            |            |            |        |                             |
|-------|-------|-------------|---------------------------------|-----------------|---------------|------------|------------|------------|------------|--------|-----------------------------|
| ADDRE | ESS S | TREET       | PROPERTY OWNER NAME             | ROLL NUMBER     | FRONT FOOTAGE | CORNER LOT | ASSESSABLE | FRONT FOOT | AMOUNT OF  | ZONING | MAILING ADDRESS             |
| NO.   |       |             |                                 |                 |               | DISCOUNT   | FRONT FEET | RATE       | ASSESSMENT | TYPE   |                             |
|       | 600 C | DAKWOOD AVE | GREAT LAKE CENTRAL RAILROAD INC | 050-710-001-015 | 0             | 0.75       | 0.00       | \$61.67    | \$0.00     | l1     | PO BOX 550 OWOSSO, MI 48867 |
|       |       |             |                                 |                 |               |            | 0.00       |            | 0.00       |        |                             |

TOTAL ASSESSABLE FRONT FEET:

676.60

RESO 4

301 W. MAIN • OWOSSO, MICHIGAN 48867-2958 · (989) 725-0599 · FAX (989) 723-8854

# **MEMORANDUM**

DATE: January 5, 2022

TO: City Council

FROM: Kevin Lenkart

Director of Public Safety

RE: Traffic Control Order # 1466

Maple Avenue from Corunna Avenue to the north end will require new traffic control signs upon completion of construction on June 10, 2022 (Estimated Date of Completion).

During the reconstruction of Maple Avenue, the street will be narrowed to 26 feet wide allowing two through lanes and one parking lane. Traffic Control Order No. 1466 is necessary to prohibit parking on the west side of Maple Avenue from Corunna Avenue (M-71) to the north end.