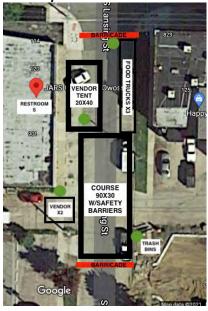

### Overview

To celebrate our customers and community in the city of Owosso, JARS is seeking to host a free event Saturday, Feb. 26 from 1-9PM on S. Lansing Street. Consumers can either spectate or participate in JARS Rail Jam, which will feature a 90 ft. course with a prize pool for both skiers and snowboarders.

### **Event Layout**

Waiver, COI, TCO application following pages