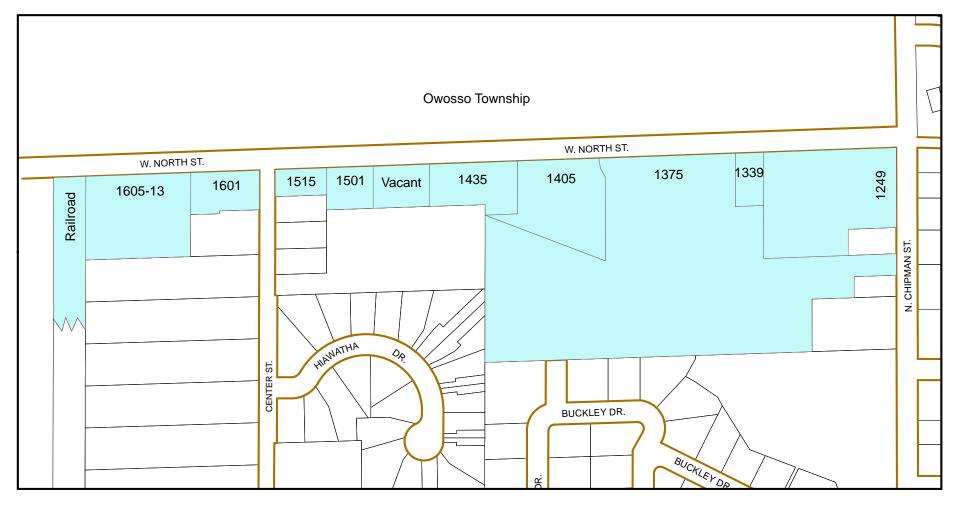

- 5. <u>Special Assessment District No. 2019-07 Monroe Street</u>. Conduct a public hearing to receive citizen comment regarding authorization of Resolution No. 5 for Special Assessment District No. 2019-07 for Monroe Street, from McMillan Avenue to the east City limits for resurfacing.
- Special Assessment District No. 2019-08 North Street. Conduct a public hearing to receive citizen
  comment regarding authorization of Resolution No. 5 for Special Assessment District No. 2019-08 for
  North Street, from the west City limits to Chipman Street for resurfacing.