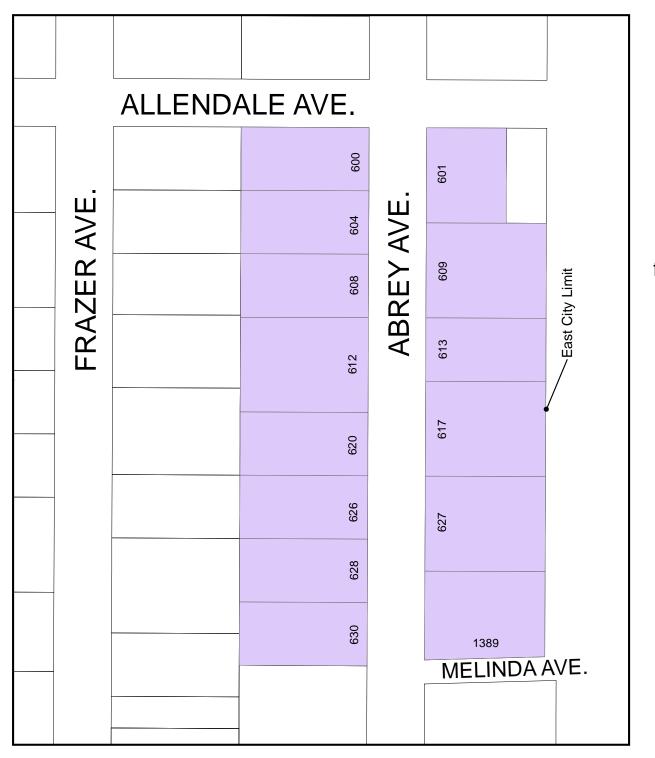

# 56F9M5J9BI9' : FCA'A9@B85'5J9BI9'HC'5@@9B85@9'5J9BI9' GD97-5@5GG9GGA9BHF9GC@!H-CB'BC"('

ÞUY ÉVPÖÜÖØUÜÖÉÓÖÁQVÁÜÖÙUŠXÖÖÁ/POEVKÁ

**XXXXXXXXX** 

FEXWY U a a a A a a A a a A a a A a a A a a A a a A a A a A a A a A a A a A a A a A a A a A a A a A a A a A a A a A a A a A a A a A a A a A a A a A a A a A a A a A a A a A a A a A a A a A a A a A a A a A a A a A a A a A a A a A a A a A a A a A a A a A a A a A a A a A a A a A a A a A a A a A a A a A a A a A a A a A a A a A a A a A a A a A a A a A a A a A a A a A a A a A a A a A a A a A a A a A a A a A a A a A a A a A a A a A a A a A a A a A a A a A a A a A a A a A a A a A a A a A a A a A a A a A a A a A a A a A a A a A a A a A a A a A a A a A a A a A a A a A a A a A a A a A a A a A a A a A a A a A a A a A a A a A a A a A a A a A a A a A a A a A a A a A a A a A a A a A a A a A a A a A a A a A a A a A a A a A a A a A a A a A a A a A a A a A a A a A a A a A a A a A a A a A a A a A a A a A a A a A a A a A a A a A a A a A a A a A a A a A a A a A a A a A a A a A a A a A a A a A a A a A a A a A a A a A a A a A a A a A a A a A a A a A a A a A a A a A a A a A a A a A a A a A a A a A a A a A a A a A a A a A a A a A a A a A a A a A a A a A a A a A a A a A a A a A a A a A a A a A a A a A a A a A a A a A a A a A a A a A a A a A a A a A a A a A a A a A a A a A a A a A a A a A a A a A a A a A a A a A a A a A a A a A a A a A a A a A a A a A a A a A a A a A a A a A a A a A a A a A a A a A a A a A a A a A a A a A a A a A a A a A a A a A a A a A a A a A a A a A a A a A a A a A a A a A a A a A a A a A a A a A a A a A a A a A a A a A a A a A a A a A a A a A a A a A a A a A a A a A a A a A a A a A a A a A a A a A a A a A a A a A a A a A a A a A a A a A a A a A a A a A a A a A a A a A a A a A a A a A a A a A a A a A a A a A a A a A a A a A a A a A a A a A a A a A a A a A a A a A a A a A a A a A a A a A a A a A a A a A a A a A a A a A a A a A a A a A a A a A a A a A a A a A a A a A a A a A a A a A a A a A a A a A a A a A a A a A a A a A a A a A a A a A a A a A a A a A a A a A a A a A a A a A a A a A a A a A a A a A a A a A a A a A a A a A a A a A a A a A a A a A a A a A a A a A a A a A a A a A a A a A a A a A a A a A a A a A a A a A

ÁWWWW

**//////////** 

IÈÁÁN @ Á, [c38 ^ Á, -Á æáá Á@ æb ā, \* Ág Áà ^ Á, `à |ã @ å Áæ) å Á, æán å Á @ æb|Áà ^ Áa, Á à • cæ) cáæb| ^ Ác@ Ág ||[¸ā] \* Ág ¦{ kÁ ÁÁÁÁÁ

> BCH=79 °C: `<95 F=B; ` HC °F9 J=9 K °GD97 =5 @5 GG9 GGA 9 BH °F C @@ 7 =HM °C: `CK CGGC ž7 CI BHM °C: `G<=5 K 5 GG9 9 žA =7 <= 5 B`

ÁMMÁ

VUÁ/PÒÁJY ÞÒÜÙÁJØÁ/PÒÁØUŠŠUY ŒÕÁÖÒÙÔÜŒÓÖÖÁÚÜUÚÒÜVŸKÁ ÁWWWA

> CEÓÜÒŸÁDEXÒÞWÒÉÁDÁÚWÓŠŒĴÁÙVÜÒÒVÉÁZÜUTÁTÒŠŒÞÖCÆÐEXÒÞWÒÁVUÁÐEŠŠÒÞÖCEŠÒÁDEXÒÞWÒÁ ÁMMÁ

VOBSÒÁPUVÔĐÒÁ©ænÁœÁU]^8ænÁÓE•^••{ ^} cÁ[ ||Á@ænÁà^^} Á; |^] æb^åÁ[ ¦Ás@ Á; ';] [•^Á; Áå^+æ³; \*Ás@ ÁU]^8ænÁ CE•^••{ ^} cÁåã dæscnÁ œeb^Á; Ás@ÁS[•cÁ; Ás@Á; ||[¸;;; \*Áå^•&¦æå^åÆ; ];[ç^{{ ^}; c\*KÁÁ Á

À ΦΦΦΟΝÜΛΟΟΝΑΘ

VOESÒÁZWÜVPÒÜÁ>UVÓDÒÁs@enás@ ÁÔāc ÁÔ[ˇ}&āļÁ¸āļÁ; ^^cÁsenás@ ÁU¸[••[ÁÔāc ÁPæ|ÉÐU¸[••[ÉT ā&@tæ)ÁsenÁ ÏKHEÁ;E;EÁ;}ÁT[}åæêÉT æ}&@ÁFÌEÁG€FJÁ;¦Ás@ Á;ˇ¦][•^Á;Á^çⳏā;\*ÁræañÁ;]^&ãæ)Áse•^••{ ^}oÁ[|Áæ)åÁ;¦Á ç@ Á;ˇ¦][•^Á;Ás[}•ãå^¦ā;\*Áæ|Á;àb'&aā;}•Á;ÁræañÁ[|Á\*à{ānc^åÁn;Á;¦āāā;\*ÉÁÁÁ