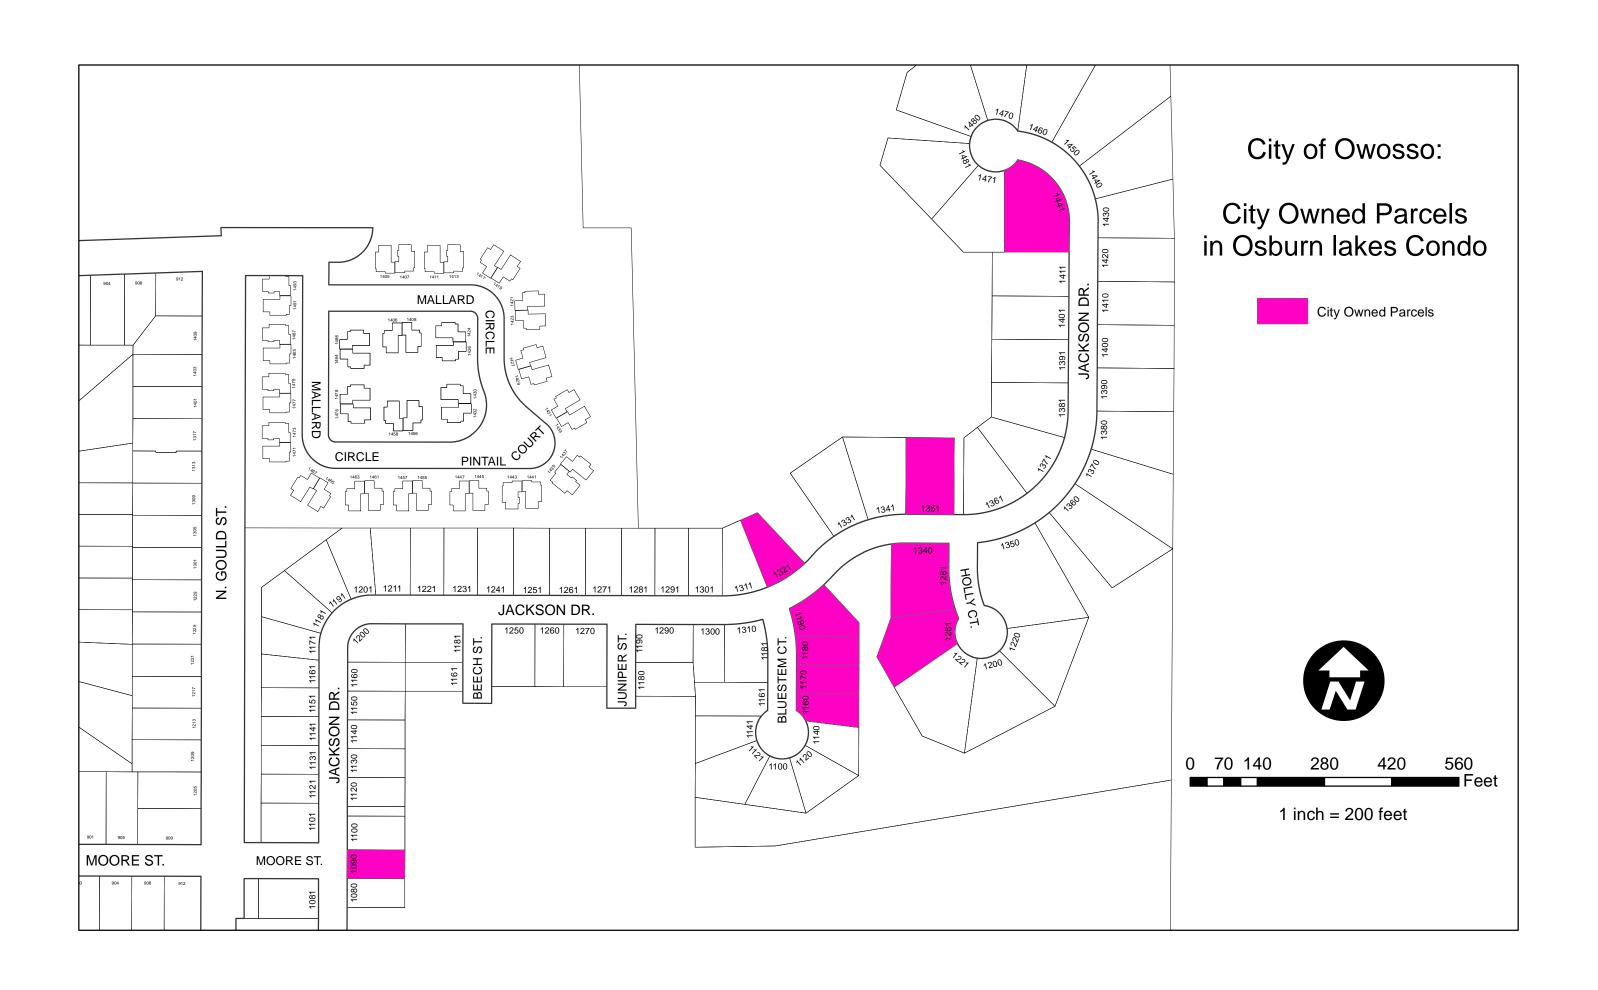

;Áj ÁÔãĉ Ë; /}^åÁjæ8k/þÁs@æÁ^\*\*ã^Á; [;āj\*ÈÁ Á ÙÔPÒÖWŠÒÁ V@Á&@å\*|^Á;|Ás@Á;|[b/&o/ás/Áæ;^}å^åÁæ;A;||[.•kÁ Y [ ¦\Á @a|Áà^Á¢¢^} å^åÁs@[ \* @Ás@ ÁGEFJÁ; [ ¸ ð] \* Ár^æ [ } ÁÇT æ ÁFÍ ÉFGEFJÁÄJ& ( à^¦ÁFÍ ÉFGEFJDÉÁ Á Á (LOVZOÚ (Ó) TUÔ V[cæh/&]{]^} • ææā]}Á; ¦Ác@ Á&]} clæ&c/4 @æh/Ás^Á\$ & \^æ ^åÁÅFC£ OŒÈŒŒÉÁā]\^åÁ;}ÁæÁ, ^¦Á;}ãóÁsæ ã ÉÁ Á OPÁY QYÞÒÙÙÁY PÒÜÒU ØÁS@Á ætæð. Á@¦^d Á@æç^Á@;\^`} d Á^oÁs@ãÁ@æ) å. Áæj åÁ\^æj. Ás@Ásæ Áæj åÁsæe^Áã. oÁ æà[ç^Á,¦ãoc^}ÈÁ Á Á  $\varnothing$ [+Ás@+Á $\circ$ [+dæ&d+H $\stackrel{A}{\wedge}$ Ø[¦Ás@\ÁÔãc ká Á Ó KÁ ÁÁ Á Á₩₩Ô@ãd]@¦Á/ÞÁÒç^|^cœÉÁTæî[¦Á ÁXXXXX Á Á Ó KÁ ÁXXXXX ÁXXXXXQE, ^ÁSÈÁSã\ | aa) åÊÁÔãc ÁÔ|^¦\Á Á Ò¢^&` c^åkÁ ÉÄG€FJÁÁ Ò¢^& c^åkÁ ÉÄG€FJ



City of Owosso: City Owned Parcel at corner of Gould St. & Corunna Ave.

City Owned Parcels



1 inch = 200 feet





### **MEMORANDUM**

Á Á 301 W. MAIN • OWOSSO, MICHIGAN 48867-2958 • WWW.CI.OWOSSO.MI.US Á Á Á Á Á Á Á Tæl&@ÁFFÉÆG€FJÁ 85H9.Á U [•• [ÁÔãC ÁÔ[ `} &ÃÁ HC.Á À Õ|^}} ÁÔ@4 æçæb^ÉÐÖā^&d; ká ~ÁÚ\* à | &AÛ^; ç&X^• ÁBÁNdājāæð• Á : FCA.Á Á GI 6>97H.Á G€FJÁÚd^^óÁÜ^• `¦~æ&ā] \*ÁÚ¦[\*¦æ; ËÔ[}dæ&óÁÞ[ÈGÁ Á Á F97CAA9B85HCB. [-Áṣàāi -Ád^^o-Ád^^o-Ás Áo@Áæí[-] óA,-ÁÅHJÌĒHOĒİ ĒÉæ) åÁœíc@¦āíæaā[}Á[¦ÁœóATæî[¦Áæ) åÁÔãc ÁÔ|^¦\Á(Áã)}Ás@Á }^&^••æ6^Æ6[}dæ&oÆ6[&~{ ^}••Ē₩A 657?; FCI B8. U}ÁØ^à¦ˇæ^ÁFJÉÏŒFJÊÏ‱ÁÔãcÃ^&^ãç^åÁàãã•Á[¦Ás@ÁŒFJÁÙd^^ơÁÚ¦[\*¦æ;ËĎ[}dæ&dÁP[ÈÏŒŽY[¦\Á§&|ˇå^•Á ] acc^{ ^} cÁ&; \* @ \* ÉÁ&[ | åË; āļā \* ÉÁàæ^^Á\* cæàāā accā] EÁæ; åÁæ; @ @ cÁ; accā \* ÉÁæ; \* ÉÁæ; \* ^ c@ ¦Á, āc@Á\^|æc^åÁ, [ ; \ Á āç^{•LÁæ|[}\*Á][¦œ[]}•Á[ĀOĒa¦^^ÁOĒç^}`^ĒÁO∏^}åæ|^ÁOĒç^}`^ÊÁT[}¦[^ÁÚd^^œÉæ]åÁÞ[¦œ@ÁÙd^^œÉÁÔ¦æ¸-[¦åÁ Ô[}dæ&