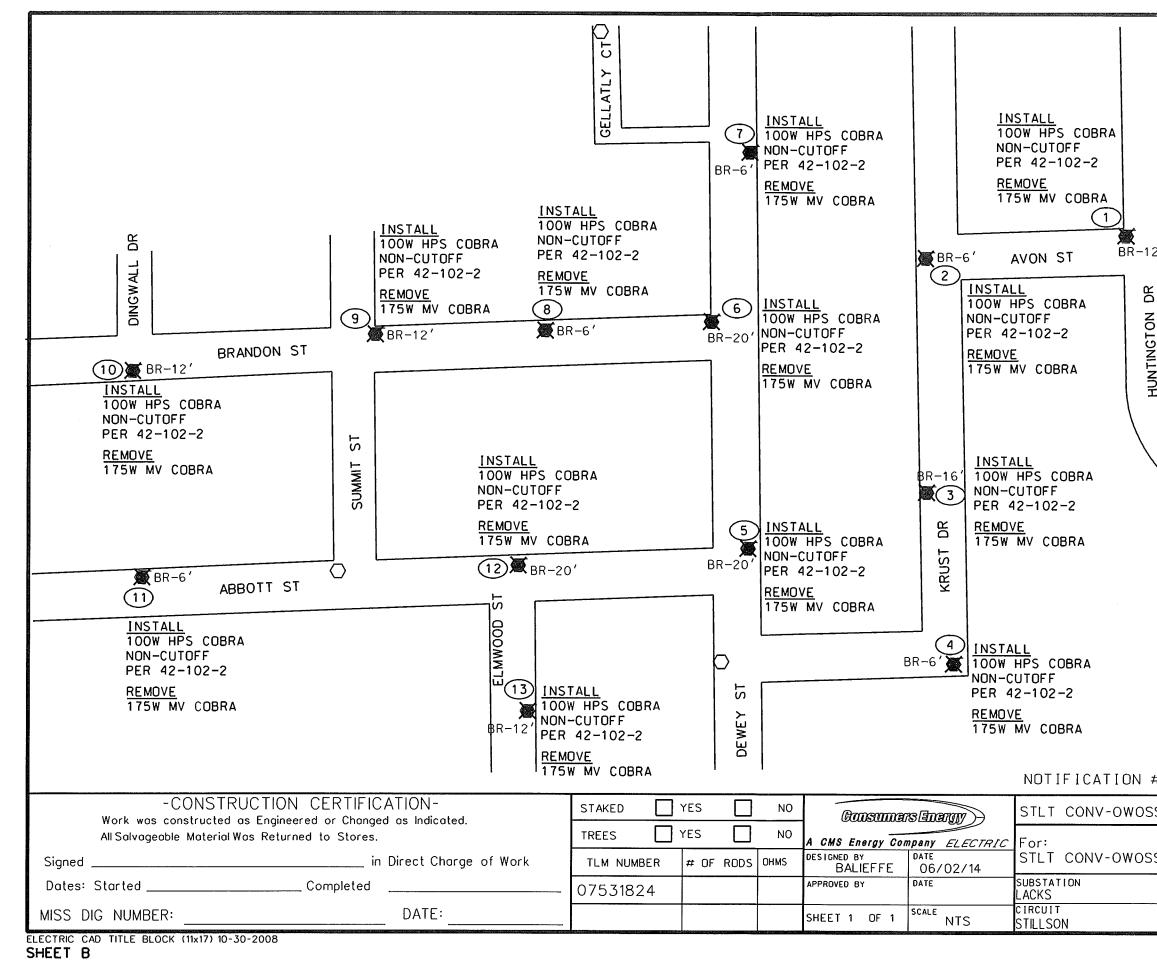

## 657?; FCI B8.

Consumers Energy is in the process of updating many of the city's street lights, converting them from mercury vapor fixtures to the more efficient high pressure sodium units.

#### 7<5B; 9 HC GH5 B85 F8 GHF99 H @; <H=B; 7 CBHF57 H K=H< 7 CBGI A9 FG 9B9 F; M7 CAD5 BM I D85 H9 HC <=; < DF9 GGI F9 GC8 = A : =LHI F9 G

WHEREAS, the city of Owosso holds a contract with the Consumers Energy Company for the provision of street lighting; and

WHEREAS, the Consumers Energy Company is proposing the conversion of approximately 338 mercury vapor fixtures to high pressure sodium units, resulting in an overall reduction in on-going street lighting costs to the city.

Lighting Type: <u>General Service Unmetered Lighting Rate GUL</u>, Standard High Intensity Discharge

Notification Number(s):

1025786986 1025786976 1025786982 1025786983 1015529914 1017394199 1017541064 1020037797 1020742820 1021243843 1021618968 1022195453 1022312385 1022393046 1022724231 1023252052 1023338536 1024235722 1024334514 1024912035