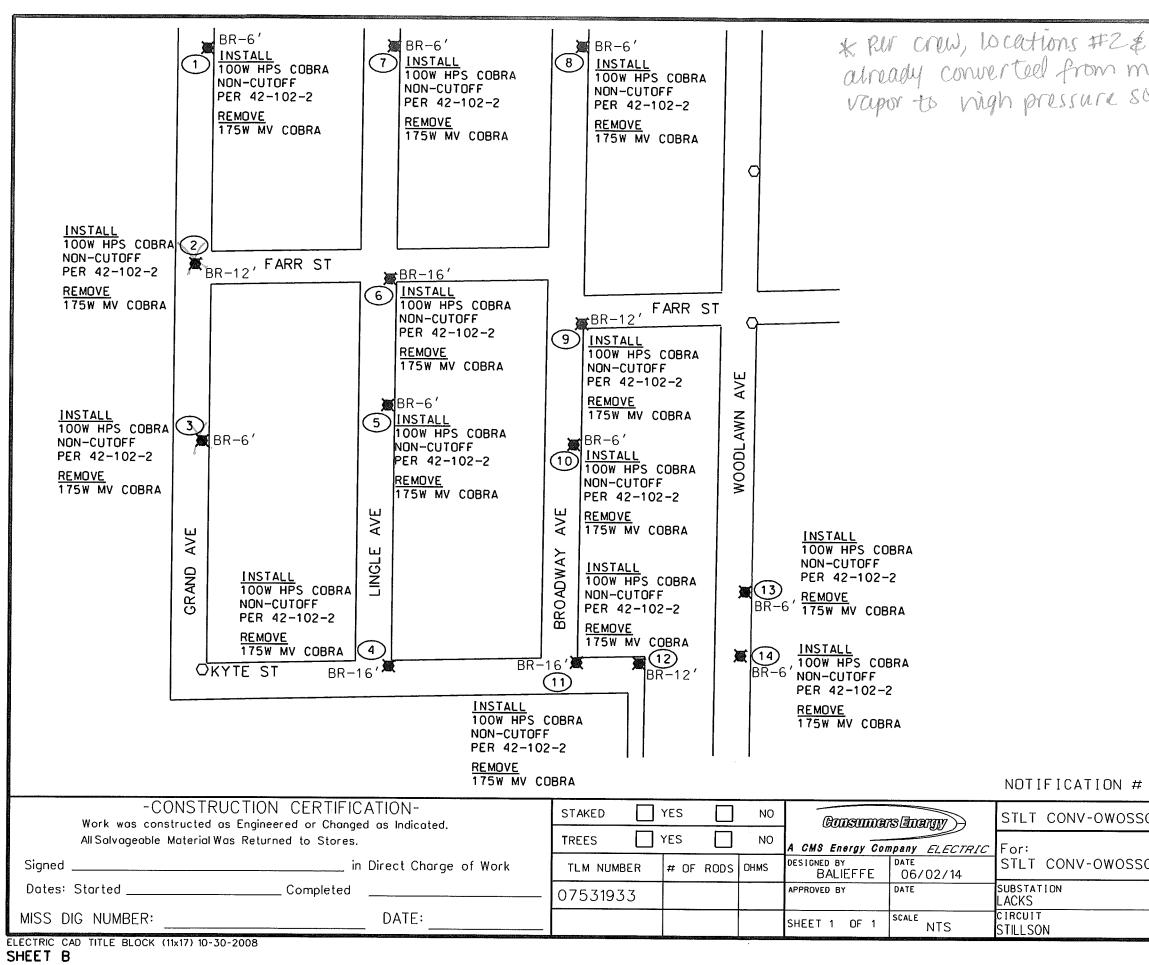

## 657?; FCI B8.

Consumers Energy is in the process of updating many of the city's street lights, converting them from mercury vapor fixtures to the more efficient high pressure sodium units.

#### 7<5B; 9 HC GH5 B85 F8 GHF99 H @; <H=B; 7 CBHF57 H K=H< 7 CBGI A9 FG 9B9 F; M7 CAD5 BM I D85 H9 HC <=; < DF9 GGI F9 GC8 = A : =LHI F9 G

WHEREAS, the city of Owosso holds a contract with the Consumers Energy Company for the provision of street lighting; and

WHEREAS, the Consumers Energy Company is proposing the conversion of approximately 338 mercury vapor fixtures to high pressure sodium units, resulting in an overall reduction in on-going street lighting costs to the city.

Lighting Type: <u>General Service Unmetered Lighting Rate GUL</u>, Standard High Intensity Discharge

Notification Number(s):

1025786986 1025786976 1025786982 1025786983 1015529914 1017394199 1017541064 1020037797 1020742820 1021243843 1021618968 1022195453 1022312385 1022393046 1022724231 1023252052 1023338536 1024235722 1024334514 1024912035