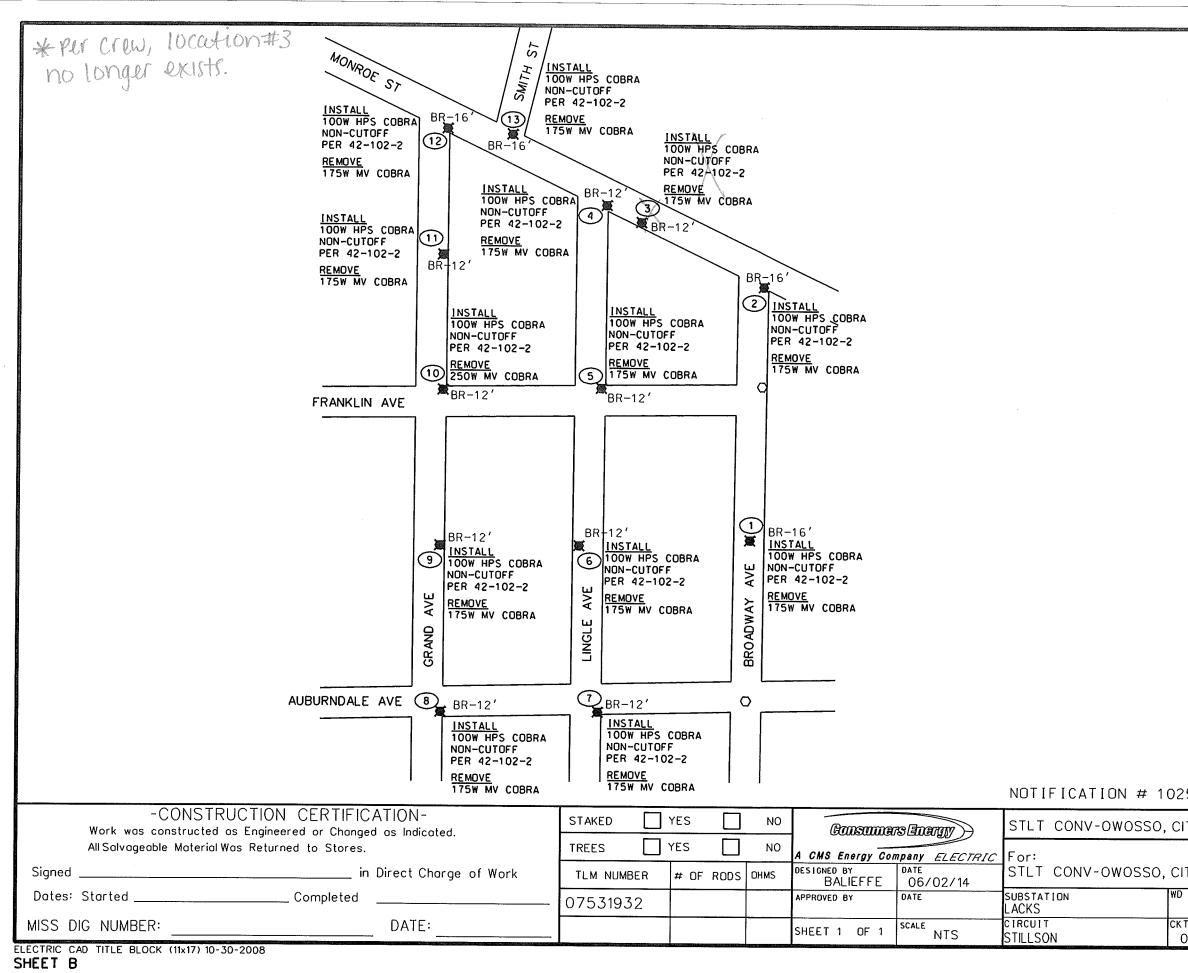

## 657?; FCI B8.

Consumers Energy is in the process of updating many of the city's street lights, converting them from mercury vapor fixtures to the more efficient high pressure sodium units.

#### 7<5B; 9 HC GH5 B85 F8 GHF99 H @; <H=B; 7 CBHF57 H K=H< 7 CBGI A9 FG 9B9 F; M7 CAD5 BM I D85 H9 HC <=; < DF9 GGI F9 GC8 = A : =LHI F9 G

WHEREAS, the city of Owosso holds a contract with the Consumers Energy Company for the provision of street lighting; and

WHEREAS, the Consumers Energy Company is proposing the conversion of approximately 338 mercury vapor fixtures to high pressure sodium units, resulting in an overall reduction in on-going street lighting costs to the city.

Lighting Type: <u>General Service Unmetered Lighting Rate GUL</u>, Standard High Intensity Discharge

Notification Number(s):

1025786986 1025786976 1025786982 1025786983 1015529914 1017394199 1017541064 1020037797 1020742820 1021243843 1021618968 1022195453 1022312385 1022393046 1022724231 1023252052 1023338536 1024235722 1024334514 1024912035