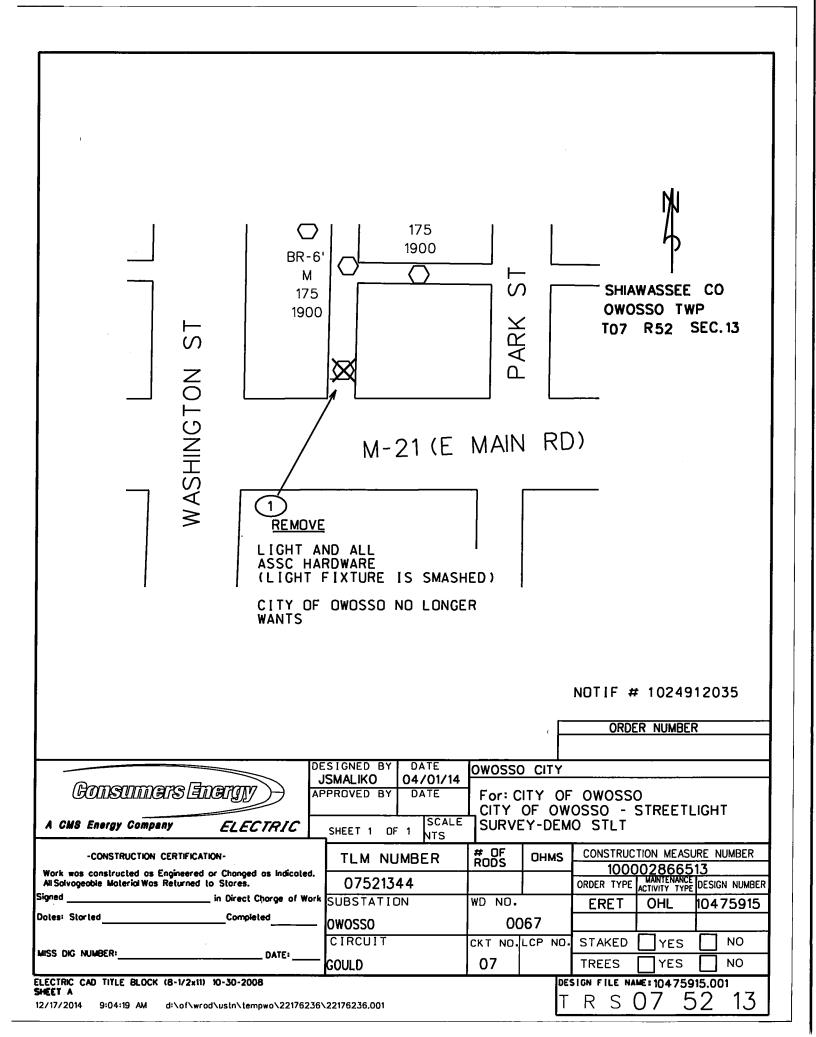

- <u>Change to Street Lighting Contract Update to HPS</u>. Authorize amendment to the Street Light Contract with Consumers Energy to reflect the removal and replacement of 338 mercury vapor street lights with high pressure sodium fixtures throughout the City, the removal of one damaged light in the in the Main Street alley between Washington and Park Streets, and authorize the Mayor and City Clerk to execute appropriate documents.
- <u>Change to Street Lighting Contract Bradley Street Light Installation</u>. Authorize amendment to the Street Light Contract with Consumers Energy to reflect the installation of a high pressure sodium street light on the south side of Bradley Street between Shiawassee Street and Curwood Castle Drive and further authorize payment of the \$100 installation charge for said luminary.
- <u>Change Order & Payment Authorization 2014 Tree Removal Program</u>. Authorize Change Order No. 1 to the 2014 Tree Removal Program contract with Advanced Tree Care Service, Inc. for additional work performed in the amount of \$20,680.00 and further authorize Progress Payment No. 3 to the contractor in the amount of \$26,599.50.

Lighting Type: <u>General Service Unmetered Lighting Rate GUL</u>, Standard High Intensity Discharge

Notification Number(s):

1025786986 1025786976 1025786982 1025786983 1015529914 1017394199 1017541064 1020037797 1020742820 1021243843 1021618968 1022195453 1022312385 1022393046 1022724231 1023252052 1023338536 1024235722 1024334514 1024912035