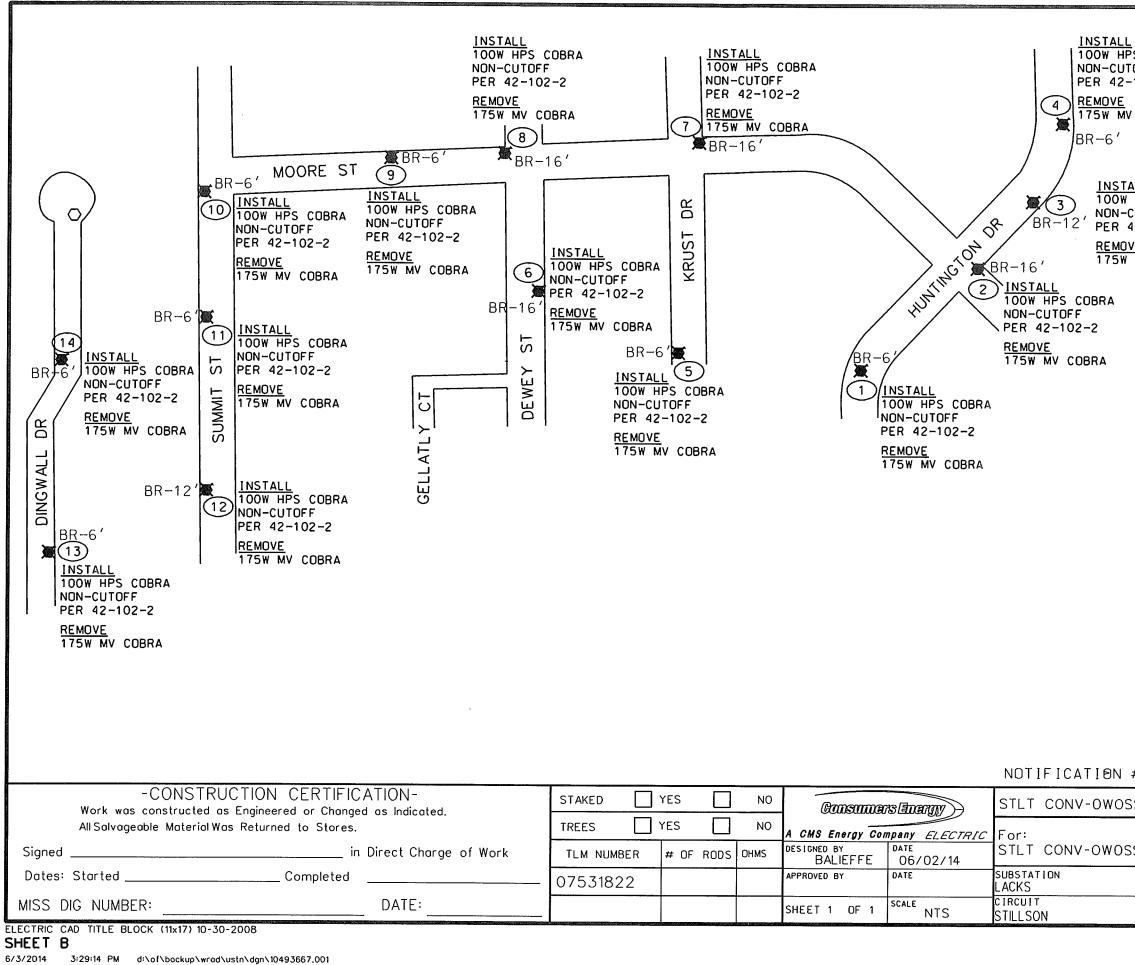

- <u>Change to Street Lighting Contract Update to HPS</u>. Authorize amendment to the Street Light Contract with Consumers Energy to reflect the removal and replacement of 338 mercury vapor street lights with high pressure sodium fixtures throughout the City, the removal of one damaged light in the in the Main Street alley between Washington and Park Streets, and authorize the Mayor and City Clerk to execute appropriate documents.
- <u>Change to Street Lighting Contract Bradley Street Light Installation</u>. Authorize amendment to the Street Light Contract with Consumers Energy to reflect the installation of a high pressure sodium street light on the south side of Bradley Street between Shiawassee Street and Curwood Castle Drive and further authorize payment of the \$100 installation charge for said luminary.
- <u>Change Order & Payment Authorization 2014 Tree Removal Program</u>. Authorize Change Order No. 1 to the 2014 Tree Removal Program contract with Advanced Tree Care Service, Inc. for additional work performed in the amount of \$20,680.00 and further authorize Progress Payment No. 3 to the contractor in the amount of \$26,599.50.

## 657?; FCI B8.

Consumers Energy is in the process of updating many of the city's street lights, converting them from mercury vapor fixtures to the more efficient high pressure sodium units.

#### 7<5B; 9 HC GH5 B85 F8 GHF99 H @; <H=B; 7 CBHF57 H K=H< 7 CBGI A9 FG 9B9 F; M7 CAD5 BM I D85 H9 HC <=; < DF9 GGI F9 GC8 = A : =LHI F9 G

WHEREAS, the city of Owosso holds a contract with the Consumers Energy Company for the provision of street lighting; and

WHEREAS, the Consumers Energy Company is proposing the conversion of approximately 338 mercury vapor fixtures to high pressure sodium units, resulting in an overall reduction in on-going street lighting costs to the city.

NOW THEREFORE BE IT RESOLVED, by the City Council of the City of Owosso, Shiawassee County, Michigan that:

- FIRST: it is advisable to authorize Consumers Energy Company to make changes in the lighting service provided in the Standard Lighting Contract between the Company and the City of Owosso, dated October 1, 2013, in accordance with the Authorization for Change in Standard Lighting Contract dated December 8, 2014, heretofore submitted to and considered by this Council.
- SECOND: the Mayor and City Clerk are hereby authorized to execute such authorization for change on behalf of the City.

## AUTHORIZATION FOR CHANGE IN STANDARD LIGHTING CONTRACT (COMPANY-OWNED) FORM 547

Contract Number: <u>100000143162</u>

Consumers Energy Company is authorized as of 12/8/2014, by the <u>City</u> of <u>Owosso</u>, to make changes, as listed below, in the lighting system(s) covered by the existing Standard Lighting Contract between the Company and the <u>City</u> of <u>Owosso</u>, dated <u>10/1/2013</u>.

Lighting Type: <u>General Service Unmetered Lighting Rate GUL</u>, Standard High Intensity Discharge

Notification Number(s):

1025786986 1025786976 1025786982 1025786983 1015529914 1017394199 1017541064 1020037797 1020742820 1021243843 1021618968 1022195453 1022312385 1022393046 1022724231 1023252052 1023338536 1024235722 1024334514 1024912035