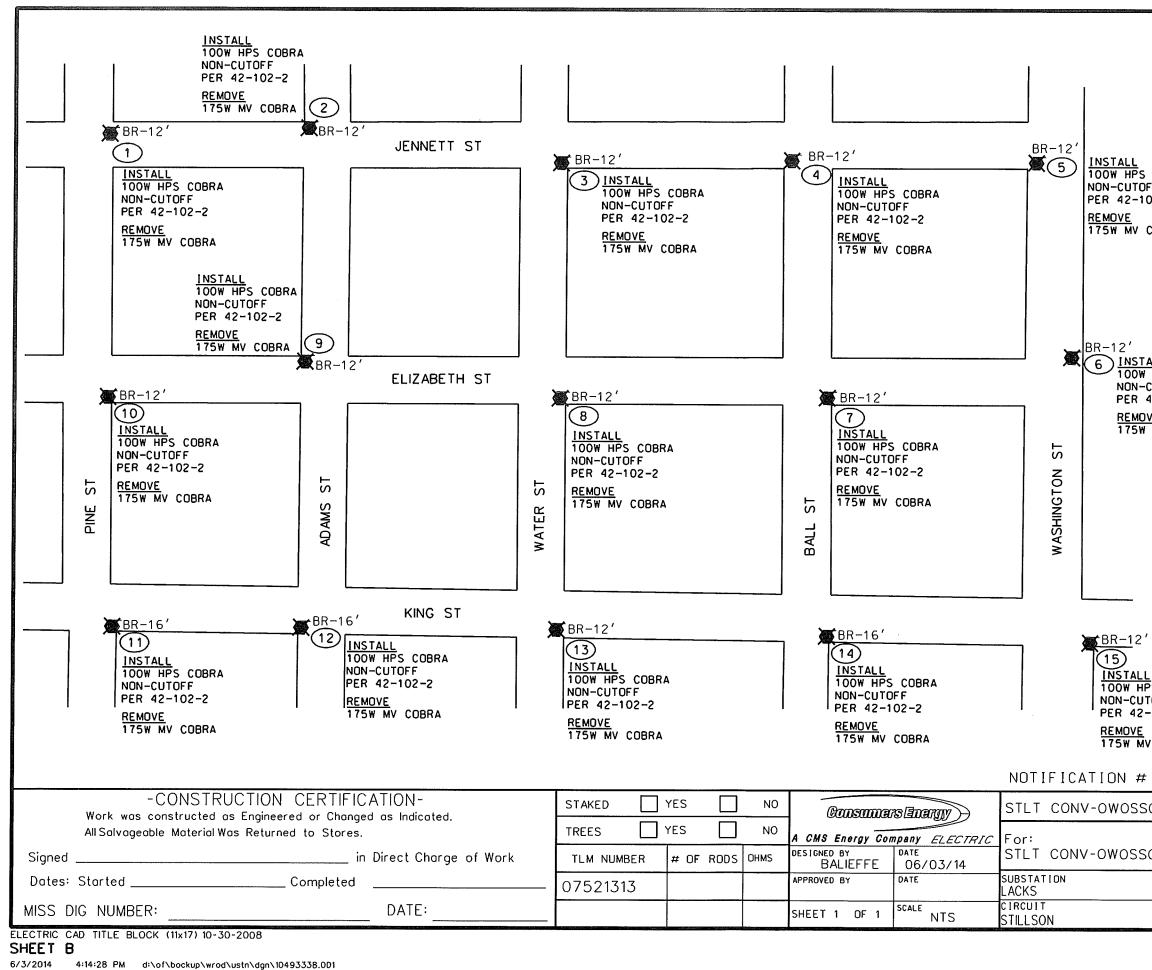

- <u>Change to Street Lighting Contract Update to HPS</u>. Authorize amendment to the Street Light Contract with Consumers Energy to reflect the removal and replacement of 338 mercury vapor street lights with high pressure sodium fixtures throughout the City, the removal of one damaged light in the in the Main Street alley between Washington and Park Streets, and authorize the Mayor and City Clerk to execute appropriate documents.
- <u>Change to Street Lighting Contract Bradley Street Light Installation</u>. Authorize amendment to the Street Light Contract with Consumers Energy to reflect the installation of a high pressure sodium street light on the south side of Bradley Street between Shiawassee Street and Curwood Castle Drive and further authorize payment of the \$100 installation charge for said luminary.
- <u>Change Order & Payment Authorization 2014 Tree Removal Program</u>. Authorize Change Order No. 1 to the 2014 Tree Removal Program contract with Advanced Tree Care Service, Inc. for additional work performed in the amount of \$20,680.00 and further authorize Progress Payment No. 3 to the contractor in the amount of \$26,599.50.

## 657?; FCI B8.

Consumers Energy is in the process of updating many of the city's street lights, converting them from mercury vapor fixtures to the more efficient high pressure sodium units.

WHEREAS, the Consumers Energy Company is proposing the conversion of approximately 338 mercury vapor fixtures to high pressure sodium units, resulting in an overall reduction in on-going street lighting costs to the city.

Lighting Type: <u>General Service Unmetered Lighting Rate GUL</u>, Standard High Intensity Discharge

Notification Number(s):

1025786986 1025786976 1025786982 1025786983 1015529914 1017394199 1017541064 1020037797 1020742820 1021243843 1021618968 1022195453 1022312385 1022393046 1022724231 1023252052 1023338536 1024235722 1024334514 1024912035