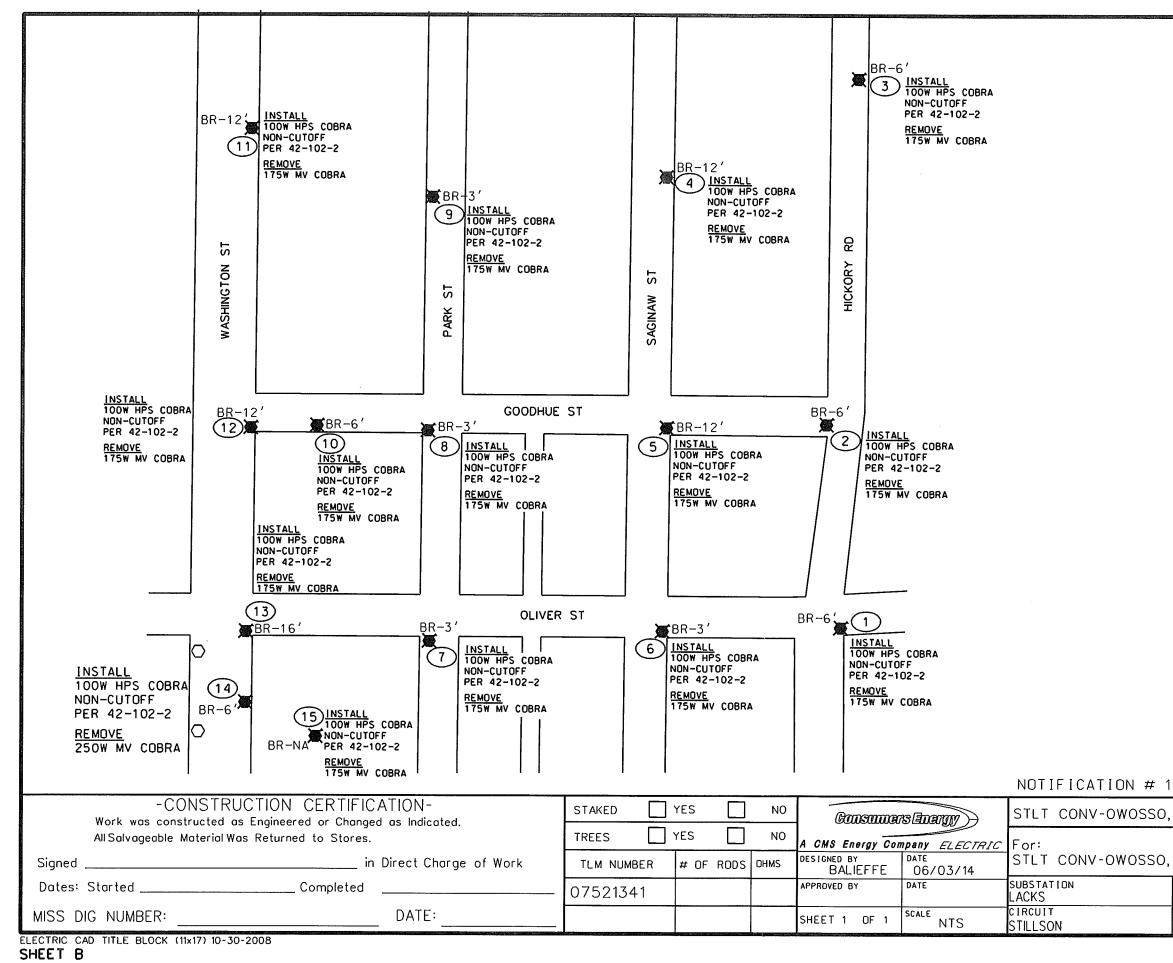

## 657?; FCI B8.

Consumers Energy is in the process of updating many of the city's street lights, converting them from mercury vapor fixtures to the more efficient high pressure sodium units.

## : =G7 5 @=A D5 7 HG.

The proposed changes should have a positive effect on the city's bill for street lighting.

#### 7<5B; 9 HC GH5 B85 F8 GHF99 H @; <H=B; 7 CBHF57 H K=H< 7 CBGI A9 FG 9B9 F; M7 CAD5 BM I D85 H9 HC <=; < DF9 GGI F9 GC8 = A : =LHI F9 G

WHEREAS, the city of Owosso holds a contract with the Consumers Energy Company for the provision of street lighting; and

WHEREAS, the Consumers Energy Company is proposing the conversion of approximately 338 mercury vapor fixtures to high pressure sodium units, resulting in an overall reduction in on-going street lighting costs to the city.

Lighting Type: <u>General Service Unmetered Lighting Rate GUL</u>, Standard High Intensity Discharge

Notification Number(s):

1025786986 1025786976 1025786982 1025786983 1015529914 1017394199 1017541064 1020037797 1020742820 1021243843 1021618968 1022195453 1022312385 1022393046 1022724231 1023252052 1023338536 1024235722 1024334514 1024912035