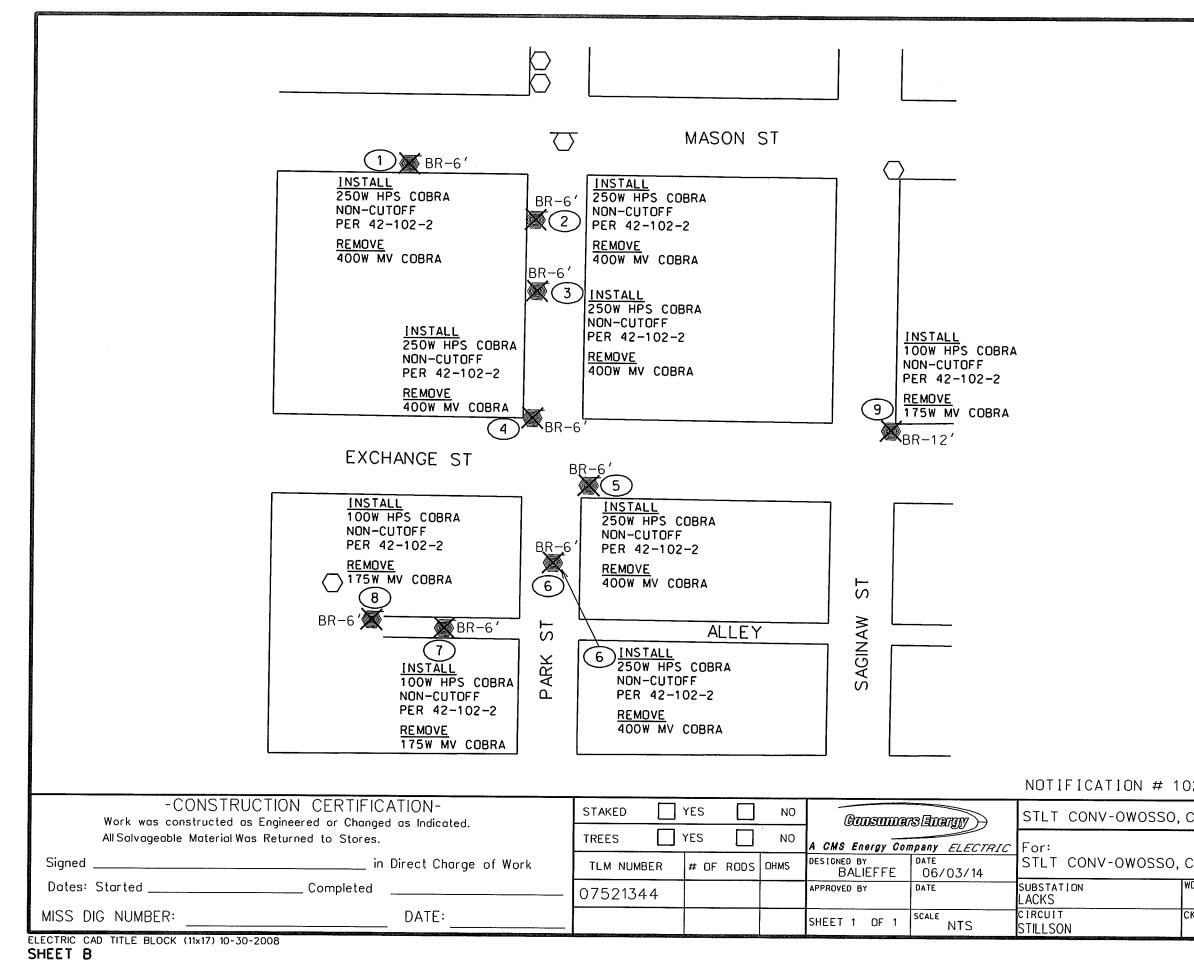

## 657?; FCI B8.

Consumers Energy is in the process of updating many of the city's street lights, converting them from mercury vapor fixtures to the more efficient high pressure sodium units.

## : =G7 5 @=A D5 7 HG.

The proposed changes should have a positive effect on the city's bill for street lighting.

#### 7<5B; 9 HC GH5 B85 F8 GHF99 H @; <H=B; 7 CBHF57 H K=H< 7 CBGI A9 FG 9B9 F; M7 CAD5 BM I D85 H9 HC <=; < DF9 GGI F9 GC8 = A : =LHI F9 G

WHEREAS, the city of Owosso holds a contract with the Consumers Energy Company for the provision of street lighting; and

WHEREAS, the Consumers Energy Company is proposing the conversion of approximately 338 mercury vapor fixtures to high pressure sodium units, resulting in an overall reduction in on-going street lighting costs to the city.

Lighting Type: <u>General Service Unmetered Lighting Rate GUL</u>, Standard High Intensity Discharge

Notification Number(s):

1025786986 1025786976 1025786982 1025786983 1015529914 1017394199 1017541064 1020037797 1020742820 1021243843 1021618968 1022195453 1022312385 1022393046 1022724231 1023252052 1023338536 1024235722 1024334514 1024912035