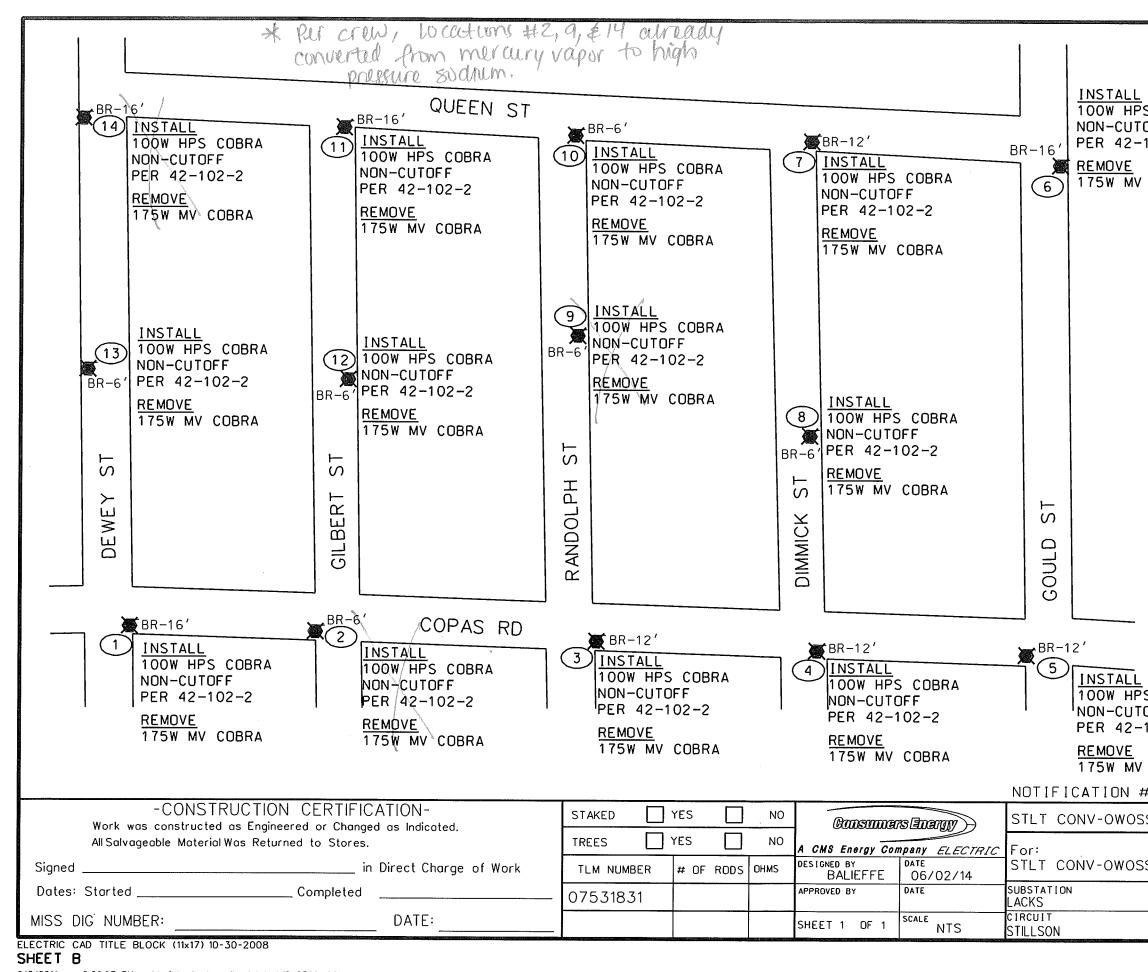

## 657?; FCI B8.

Consumers Energy is in the process of updating many of the city's street lights, converting them from mercury vapor fixtures to the more efficient high pressure sodium units.

#### 7<5B; 9 HC GH5 B85 F8 GHF99 H @; <H=B; 7 CBHF57 H K=H< 7 CBGI A9 FG 9B9 F; M7 CAD5 BM I D85 H9 HC <=; < DF9 GGI F9 GC8 = A : =LHI F9 G

WHEREAS, the city of Owosso holds a contract with the Consumers Energy Company for the provision of street lighting; and

WHEREAS, the Consumers Energy Company is proposing the conversion of approximately 338 mercury vapor fixtures to high pressure sodium units, resulting in an overall reduction in on-going street lighting costs to the city.

Lighting Type: <u>General Service Unmetered Lighting Rate GUL</u>, Standard High Intensity Discharge

Notification Number(s):

1025786986 1025786976 1025786982 1025786983 1015529914 1017394199 1017541064 1020037797 1020742820 1021243843 1021618968 1022195453 1022312385 1022393046 1022724231 1023252052 1023338536 1024235722 1024334514 1024912035