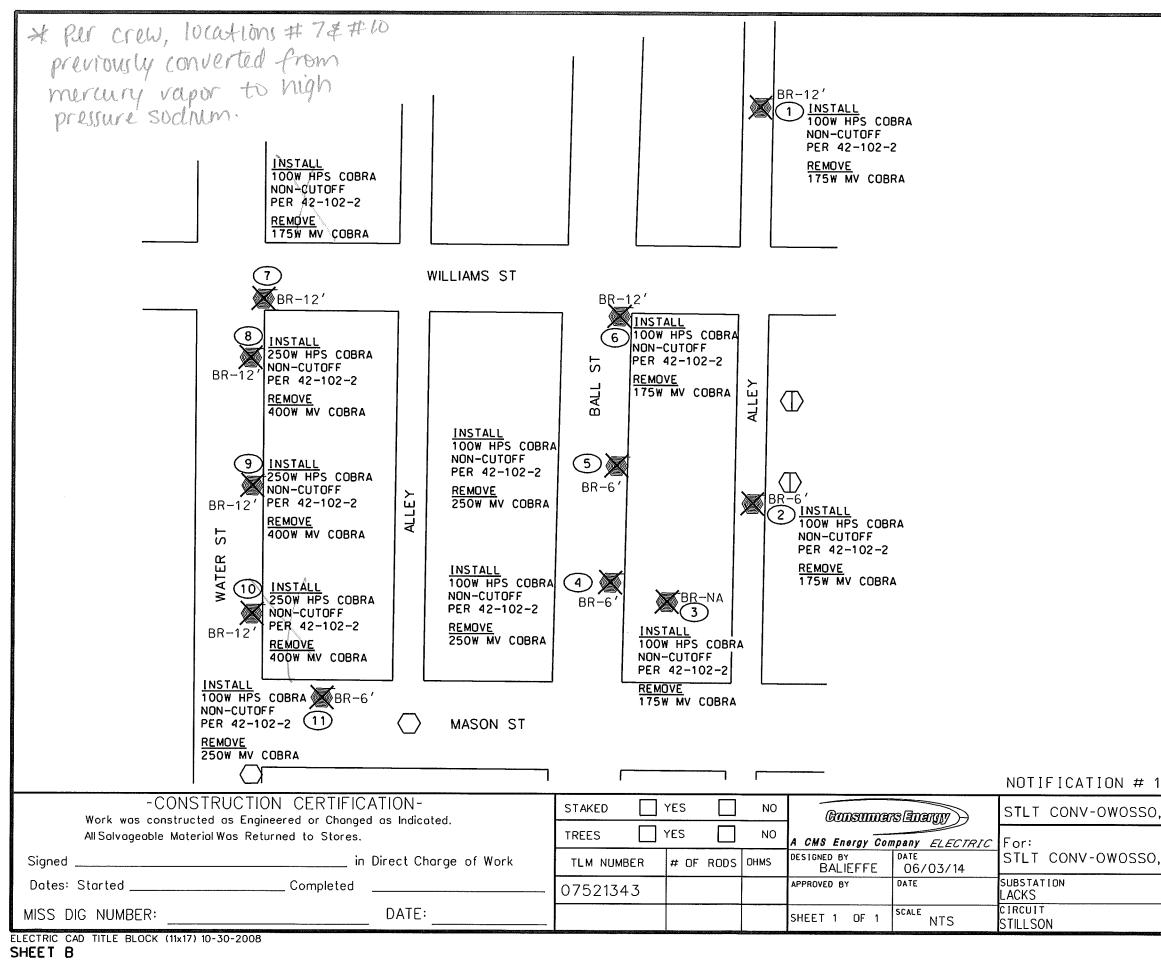

## 657?; FCI B8.

Consumers Energy is in the process of updating many of the city's street lights, converting them from mercury vapor fixtures to the more efficient high pressure sodium units.

## : =G7 5 @=A D5 7 HG.

The proposed changes should have a positive effect on the city's bill for street lighting.

#### 7<5B; 9 HC GH5 B85 F8 GHF99 H @; <H=B; 7 CBHF57 H K=H< 7 CBGI A9 FG 9B9 F; M7 CAD5 BM I D85 H9 HC <=; < DF9 GGI F9 GC8 = A : =LHI F9 G

WHEREAS, the city of Owosso holds a contract with the Consumers Energy Company for the provision of street lighting; and

WHEREAS, the Consumers Energy Company is proposing the conversion of approximately 338 mercury vapor fixtures to high pressure sodium units, resulting in an overall reduction in on-going street lighting costs to the city.

Lighting Type: <u>General Service Unmetered Lighting Rate GUL</u>, Standard High Intensity Discharge

Notification Number(s):

1025786986 1025786976 1025786982 1025786983 1015529914 1017394199 1017541064 1020037797 1020742820 1021243843 1021618968 1022195453 1022312385 1022393046 1022724231 1023252052 1023338536 1024235722 1024334514 1024912035