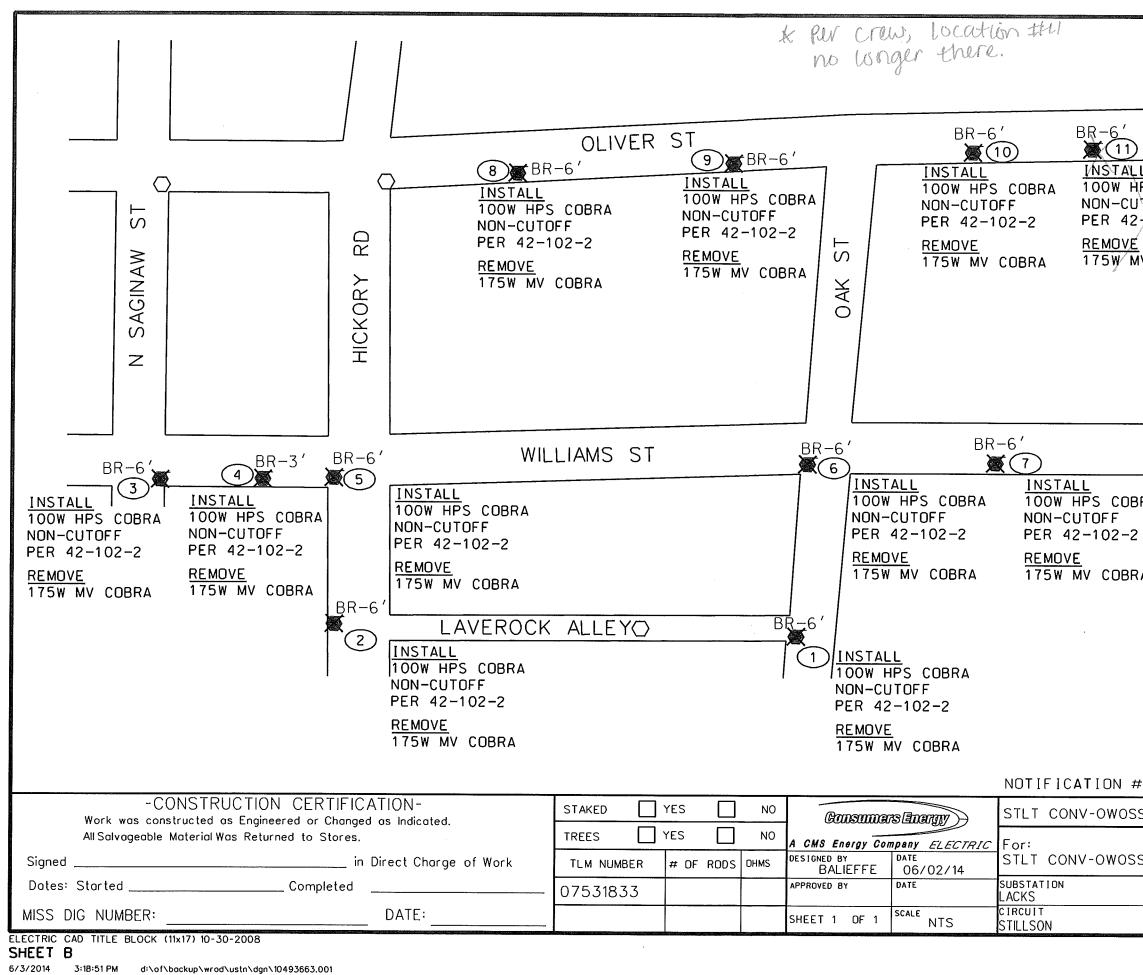

## 657?; FCI B8.

Consumers Energy is in the process of updating many of the city's street lights, converting them from mercury vapor fixtures to the more efficient high pressure sodium units.

#### 7<5B; 9 HC GH5 B85 F8 GHF99 H @; <H=B; 7 CBHF57 H K=H< 7 CBGI A9 FG 9B9 F; M7 CAD5 BM I D85 H9 HC <=; < DF9 GGI F9 GC8 = A : =LHI F9 G

WHEREAS, the city of Owosso holds a contract with the Consumers Energy Company for the provision of street lighting; and

WHEREAS, the Consumers Energy Company is proposing the conversion of approximately 338 mercury vapor fixtures to high pressure sodium units, resulting in an overall reduction in on-going street lighting costs to the city.

Lighting Type: <u>General Service Unmetered Lighting Rate GUL</u>, Standard High Intensity Discharge

Notification Number(s):

1025786986 1025786976 1025786982 1025786983 1015529914 1017394199 1017541064 1020037797 1020742820 1021243843 1021618968 1022195453 1022312385 1022393046 1022724231 1023252052 1023338536 1024235722 1024334514 1024912035