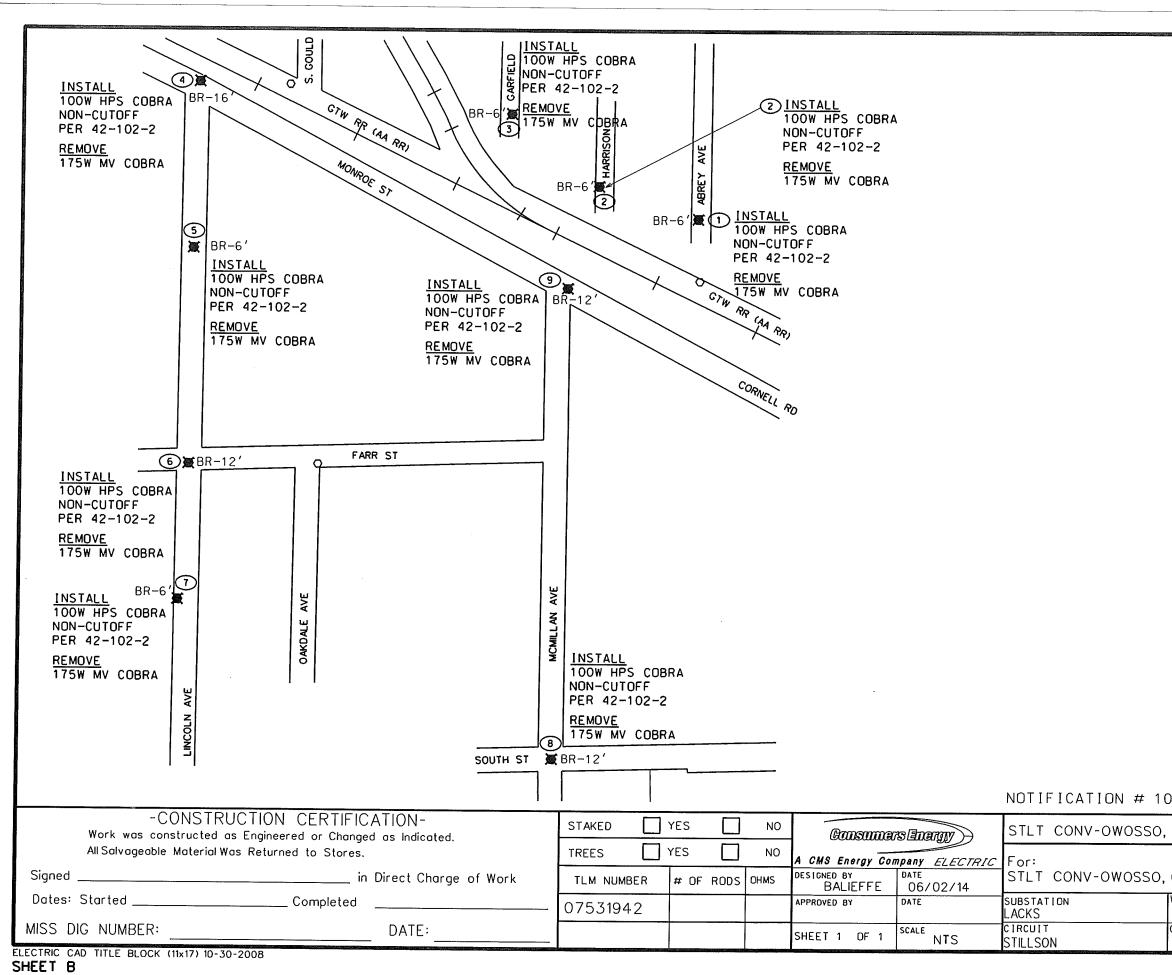

- <u>Change to Street Lighting Contract Update to HPS</u>. Authorize amendment to the Street Light Contract with Consumers Energy to reflect the removal and replacement of 338 mercury vapor street lights with high pressure sodium fixtures throughout the City, the removal of one damaged light in the in the Main Street alley between Washington and Park Streets, and authorize the Mayor and City Clerk to execute appropriate documents.
- <u>Change to Street Lighting Contract Bradley Street Light Installation</u>. Authorize amendment to the Street Light Contract with Consumers Energy to reflect the installation of a high pressure sodium street light on the south side of Bradley Street between Shiawassee Street and Curwood Castle Drive and further authorize payment of the \$100 installation charge for said luminary.
- <u>Change Order & Payment Authorization 2014 Tree Removal Program</u>. Authorize Change Order No. 1 to the 2014 Tree Removal Program contract with Advanced Tree Care Service, Inc. for additional work performed in the amount of \$20,680.00 and further authorize Progress Payment No. 3 to the contractor in the amount of \$26,599.50.

## 657?; FCI B8.

Consumers Energy is in the process of updating many of the city's street lights, converting them from mercury vapor fixtures to the more efficient high pressure sodium units.

WHEREAS, the Consumers Energy Company is proposing the conversion of approximately 338 mercury vapor fixtures to high pressure sodium units, resulting in an overall reduction in on-going street lighting costs to the city.