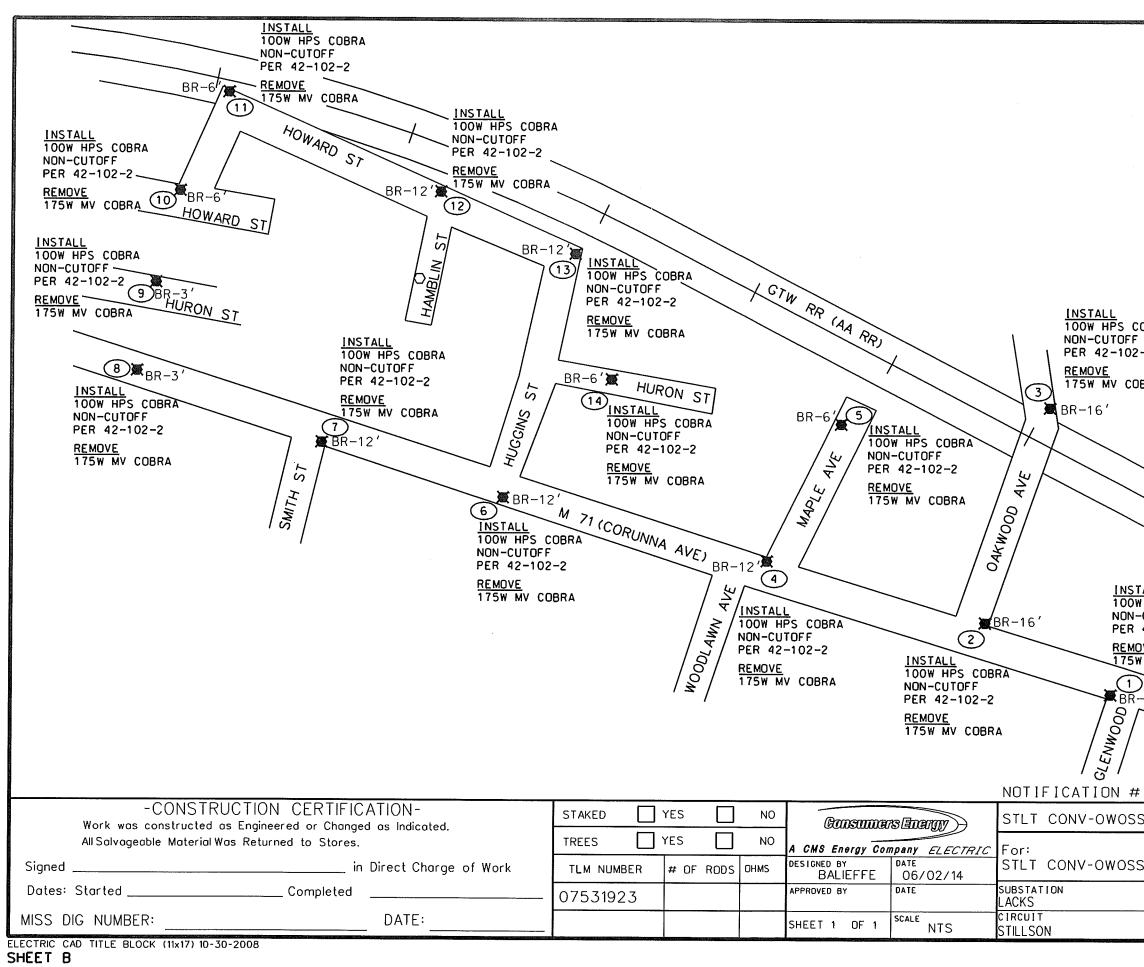

## 657?; FCI B8.

Consumers Energy is in the process of updating many of the city's street lights, converting them from mercury vapor fixtures to the more efficient high pressure sodium units.

#### 7<5B; 9 HC GH5 B85 F8 GHF99 H @; <H=B; 7 CBHF57 H K=H< 7 CBGI A9 FG 9B9 F; M7 CAD5 BM I D85 H9 HC <=; < DF9 GGI F9 GC8 = A : =LHI F9 G

WHEREAS, the city of Owosso holds a contract with the Consumers Energy Company for the provision of street lighting; and

WHEREAS, the Consumers Energy Company is proposing the conversion of approximately 338 mercury vapor fixtures to high pressure sodium units, resulting in an overall reduction in on-going street lighting costs to the city.

Lighting Type: <u>General Service Unmetered Lighting Rate GUL</u>, Standard High Intensity Discharge

Notification Number(s):

1025786986 1025786976 1025786982 1025786983 1015529914 1017394199 1017541064 1020037797 1020742820 1021243843 1021618968 1022195453 1022312385 1022393046 1022724231 1023252052 1023338536 1024235722 1024334514 1024912035