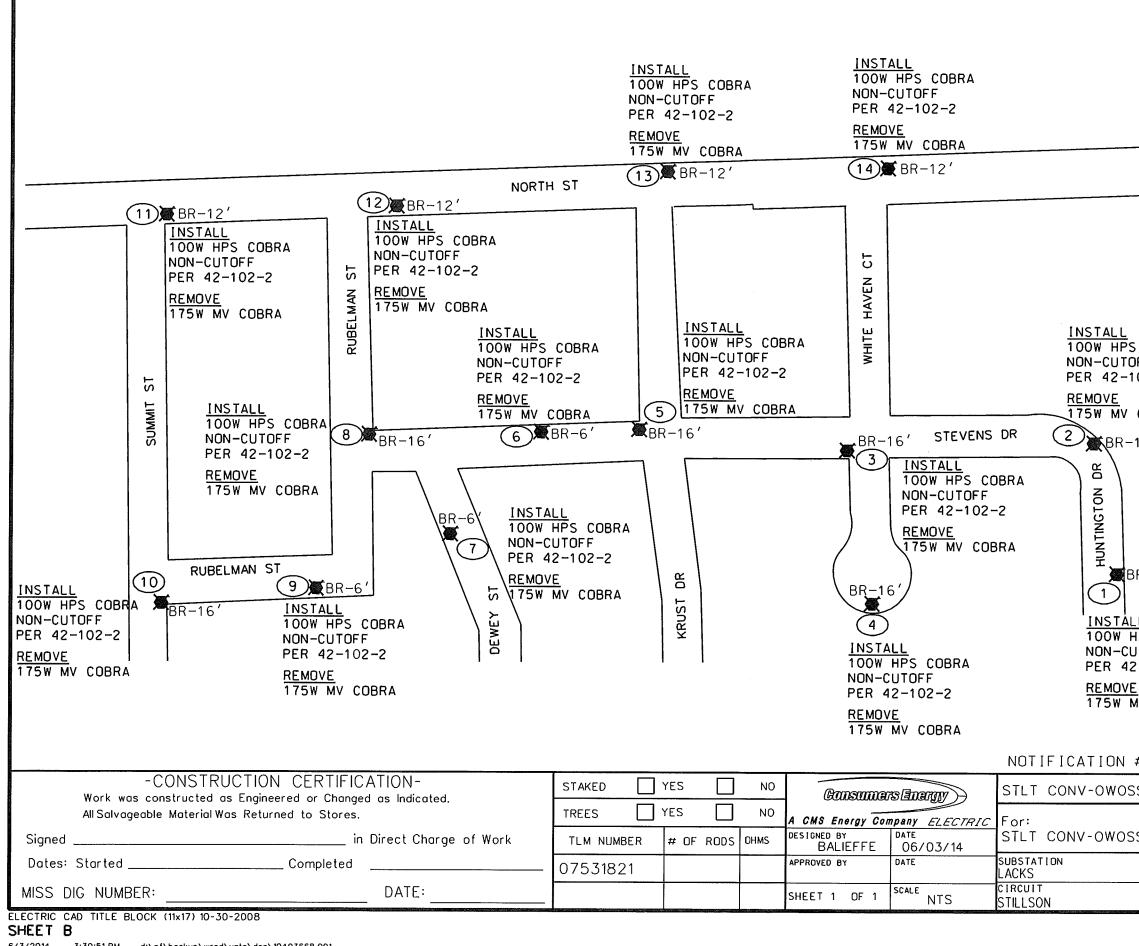

- <u>Change to Street Lighting Contract Update to HPS</u>. Authorize amendment to the Street Light Contract with Consumers Energy to reflect the removal and replacement of 338 mercury vapor street lights with high pressure sodium fixtures throughout the City, the removal of one damaged light in the in the Main Street alley between Washington and Park Streets, and authorize the Mayor and City Clerk to execute appropriate documents.
- <u>Change to Street Lighting Contract Bradley Street Light Installation</u>. Authorize amendment to the Street Light Contract with Consumers Energy to reflect the installation of a high pressure sodium street light on the south side of Bradley Street between Shiawassee Street and Curwood Castle Drive and further authorize payment of the \$100 installation charge for said luminary.
- <u>Change Order & Payment Authorization 2014 Tree Removal Program</u>. Authorize Change Order No. 1 to the 2014 Tree Removal Program contract with Advanced Tree Care Service, Inc. for additional work performed in the amount of \$20,680.00 and further authorize Progress Payment No. 3 to the contractor in the amount of \$26,599.50.

## 657?; FCI B8.

Consumers Energy is in the process of updating many of the city's street lights, converting them from mercury vapor fixtures to the more efficient high pressure sodium units.

#### 7<5B; 9 HC GH5 B85 F8 GHF99 H @; <H=B; 7 CBHF57 H K=H< 7 CBGI A9 FG 9B9 F; M7 CAD5 BM I D85 H9 HC <=; < DF9 GGI F9 GC8 = A : =LHI F9 G

WHEREAS, the city of Owosso holds a contract with the Consumers Energy Company for the provision of street lighting; and

WHEREAS, the Consumers Energy Company is proposing the conversion of approximately 338 mercury vapor fixtures to high pressure sodium units, resulting in an overall reduction in on-going street lighting costs to the city.

NOW THEREFORE BE IT RESOLVED, by the City Council of the City of Owosso, Shiawassee County, Michigan that:

- FIRST: it is advisable to authorize Consumers Energy Company to make changes in the lighting service provided in the Standard Lighting Contract between the Company and the City of Owosso, dated October 1, 2013, in accordance with the Authorization for Change in Standard Lighting Contract dated December 8, 2014, heretofore submitted to and considered by this Council.
- SECOND: the Mayor and City Clerk are hereby authorized to execute such authorization for change on behalf of the City.

## AUTHORIZATION FOR CHANGE IN STANDARD LIGHTING CONTRACT (COMPANY-OWNED) FORM 547

Contract Number: <u>100000143162</u>

Consumers Energy Company is authorized as of 12/8/2014, by the <u>City</u> of <u>Owosso</u>, to make changes, as listed below, in the lighting system(s) covered by the existing Standard Lighting Contract between the Company and the <u>City</u> of <u>Owosso</u>, dated <u>10/1/2013</u>.

Lighting Type: <u>General Service Unmetered Lighting Rate GUL</u>, Standard High Intensity Discharge

Notification Number(s):

1025786986 1025786976 1025786982 1025786983 1015529914 1017394199 1017541064 1020037797 1020742820 1021243843 1021618968 1022195453 1022312385 1022393046 1022724231 1023252052 1023338536 1024235722 1024334514 1024912035