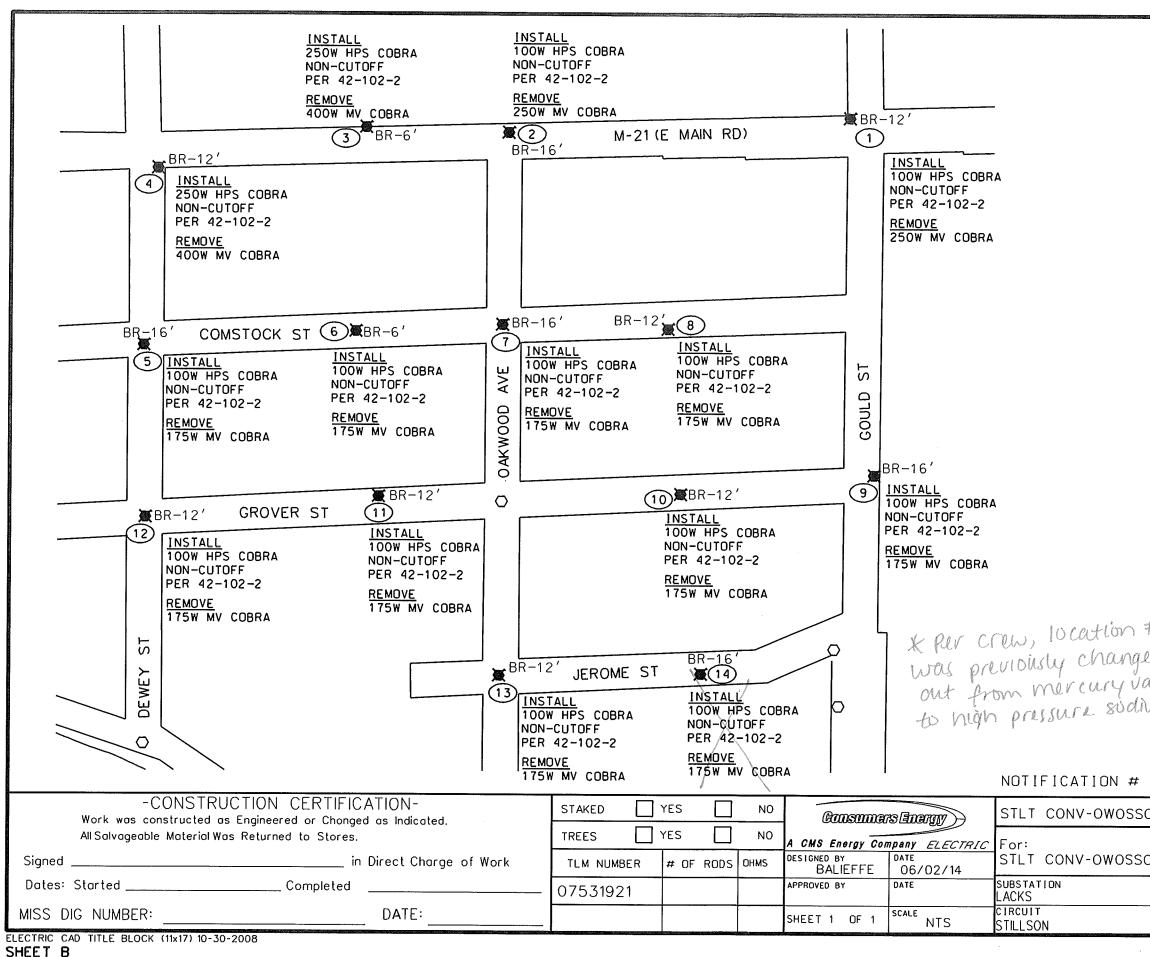

## 657?; FCI B8.

Consumers Energy is in the process of updating many of the city's street lights, converting them from mercury vapor fixtures to the more efficient high pressure sodium units.

## : =G7 5 @=A D5 7 HG.

The proposed changes should have a positive effect on the city's bill for street lighting.

#### 7<5B; 9 HC GH5 B85 F8 GHF99 H @; <H=B; 7 CBHF57 H K=H< 7 CBGI A9 FG 9B9 F; M7 CAD5 BM I D85 H9 HC <=; < DF9 GGI F9 GC8 = A : =LHI F9 G

WHEREAS, the city of Owosso holds a contract with the Consumers Energy Company for the provision of street lighting; and

WHEREAS, the Consumers Energy Company is proposing the conversion of approximately 338 mercury vapor fixtures to high pressure sodium units, resulting in an overall reduction in on-going street lighting costs to the city.

NOW THEREFORE BE IT RESOLVED, by the City Council of the City of Owosso, Shiawassee County, Michigan that:

- FIRST: it is advisable to authorize Consumers Energy Company to make changes in the lighting service provided in the Standard Lighting Contract between the Company and the City of Owosso, dated October 1, 2013, in accordance with the Authorization for Change in Standard Lighting Contract dated December 8, 2014, heretofore submitted to and considered by this Council.
- SECOND: the Mayor and City Clerk are hereby authorized to execute such authorization for change on behalf of the City.

## AUTHORIZATION FOR CHANGE IN STANDARD LIGHTING CONTRACT (COMPANY-OWNED) FORM 547

Contract Number: <u>100000143162</u>

Consumers Energy Company is authorized as of 12/8/2014, by the <u>City</u> of <u>Owosso</u>, to make changes, as listed below, in the lighting system(s) covered by the existing Standard Lighting Contract between the Company and the <u>City</u> of <u>Owosso</u>, dated <u>10/1/2013</u>.

Lighting Type: <u>General Service Unmetered Lighting Rate GUL</u>, Standard High Intensity Discharge

Notification Number(s):

1025786986 1025786976 1025786982 1025786983 1015529914 1017394199 1017541064 1020037797 1020742820 1021243843 1021618968 1022195453 1022312385 1022393046 1022724231 1023252052 1023338536 1024235722 1024334514 1024912035

Construction Work Order Number(s):

See Corresponding Notification Numbers Listed Above

Except for the changes in the lighting system(s) as herein authorized, all provisions of the aforesaid Standard Lighting Contract dated  $\underline{10/1/2013}$  shall remain in full force and effect.