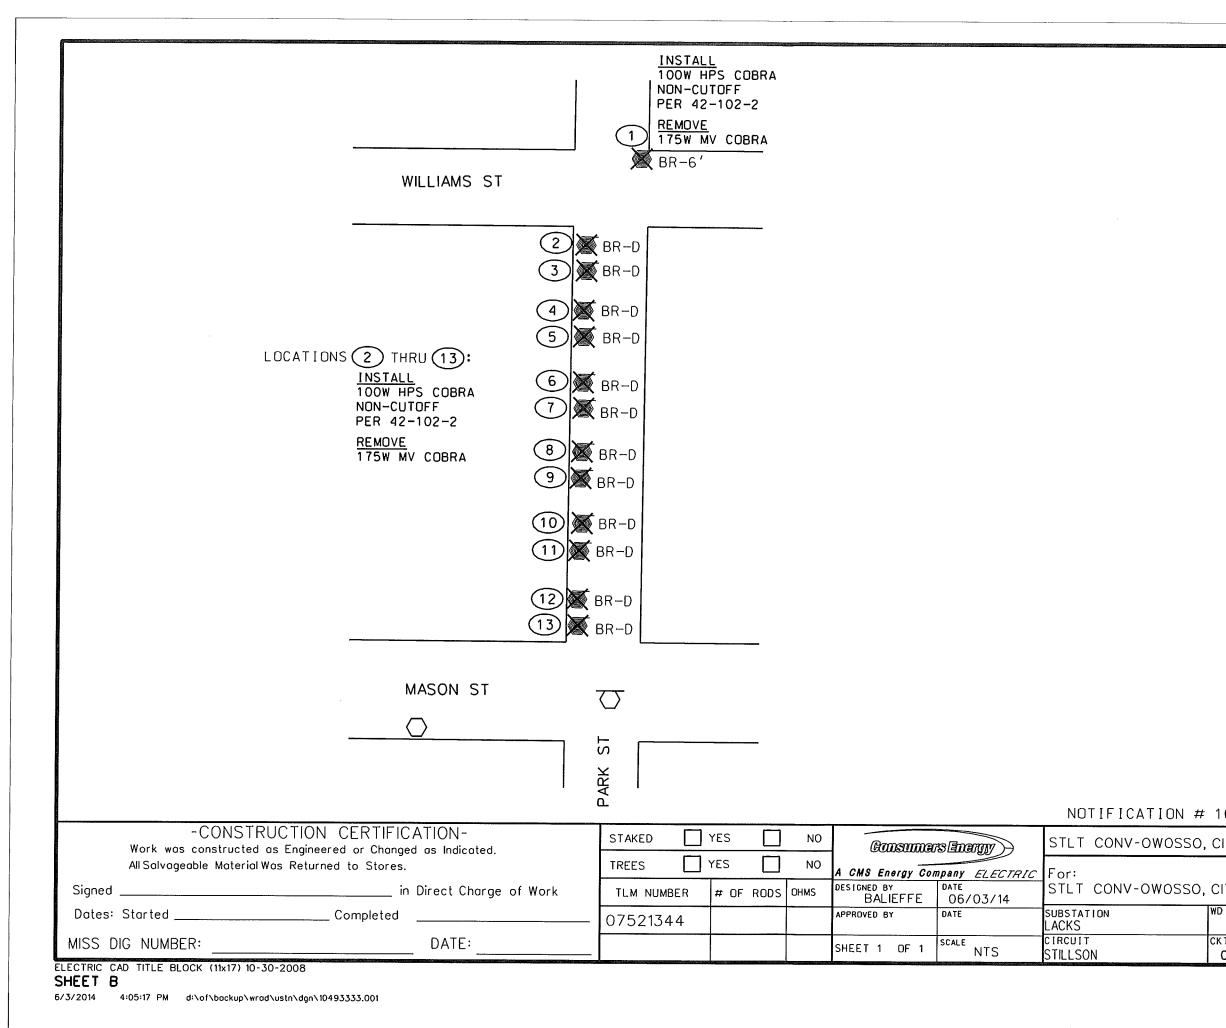

## 657?; FCI B8.

Consumers Energy is in the process of updating many of the city's street lights, converting them from mercury vapor fixtures to the more efficient high pressure sodium units.

## : =G7 5 @=A D5 7 HG.

The proposed changes should have a positive effect on the city's bill for street lighting.

#### 7<5B; 9 HC GH5 B85 F8 GHF99 H @; <H=B; 7 CBHF57 H K=H< 7 CBGI A9 FG 9B9 F; M7 CAD5 BM I D85 H9 HC <=; < DF9 GGI F9 GC8 = A : =LHI F9 G

WHEREAS, the city of Owosso holds a contract with the Consumers Energy Company for the provision of street lighting; and

WHEREAS, the Consumers Energy Company is proposing the conversion of approximately 338 mercury vapor fixtures to high pressure sodium units, resulting in an overall reduction in on-going street lighting costs to the city.

Lighting Type: <u>General Service Unmetered Lighting Rate GUL</u>, Standard High Intensity Discharge

Notification Number(s):

1025786986 1025786976 1025786982 1025786983 1015529914 1017394199 1017541064 1020037797 1020742820 1021243843 1021618968 1022195453 1022312385 1022393046 1022724231 1023252052 1023338536 1024235722 1024334514 1024912035