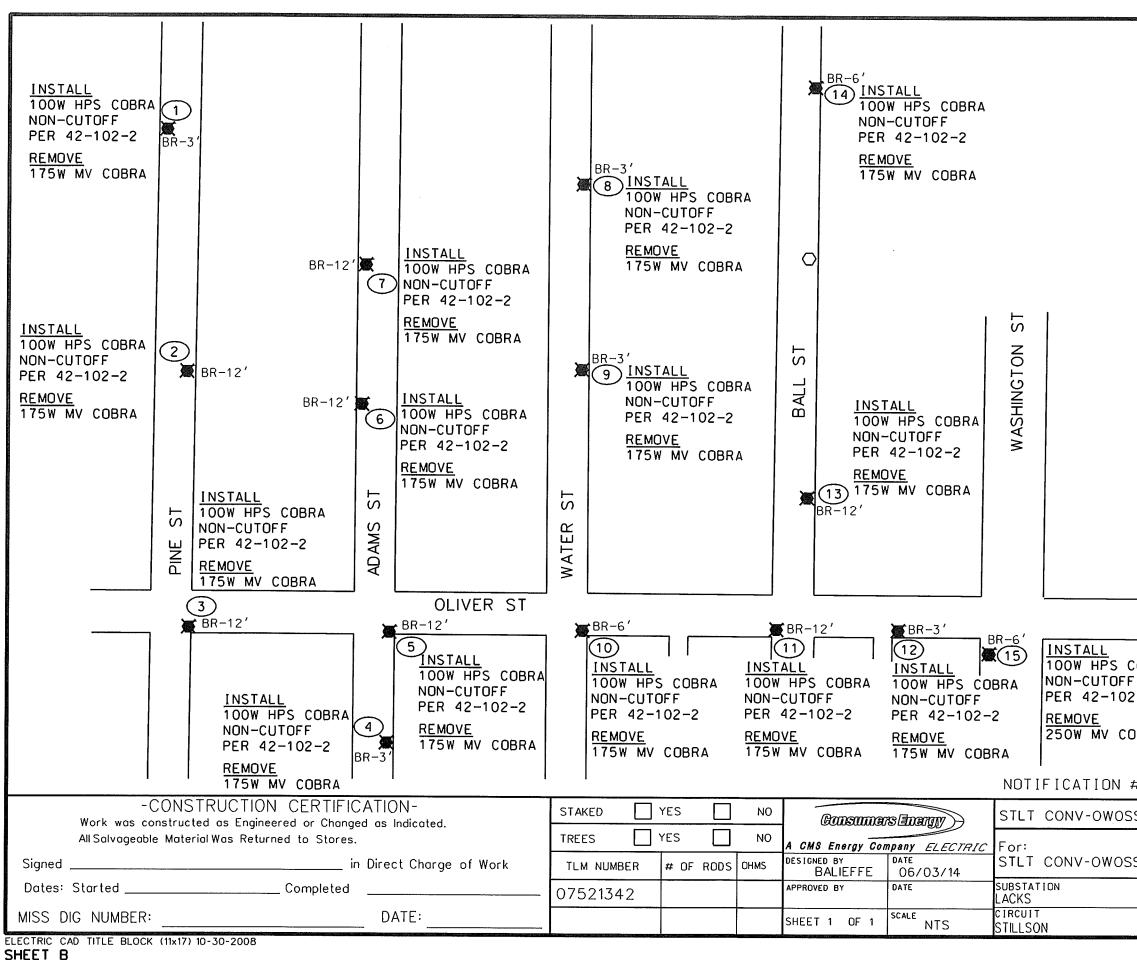

- <u>Change to Street Lighting Contract Update to HPS</u>. Authorize amendment to the Street Light Contract with Consumers Energy to reflect the removal and replacement of 338 mercury vapor street lights with high pressure sodium fixtures throughout the City, the removal of one damaged light in the in the Main Street alley between Washington and Park Streets, and authorize the Mayor and City Clerk to execute appropriate documents.
- <u>Change to Street Lighting Contract Bradley Street Light Installation</u>. Authorize amendment to the Street Light Contract with Consumers Energy to reflect the installation of a high pressure sodium street light on the south side of Bradley Street between Shiawassee Street and Curwood Castle Drive and further authorize payment of the \$100 installation charge for said luminary.
- <u>Change Order & Payment Authorization 2014 Tree Removal Program</u>. Authorize Change Order No. 1 to the 2014 Tree Removal Program contract with Advanced Tree Care Service, Inc. for additional work performed in the amount of \$20,680.00 and further authorize Progress Payment No. 3 to the contractor in the amount of \$26,599.50.

## 657?; FCI B8.

Consumers Energy is in the process of updating many of the city's street lights, converting them from mercury vapor fixtures to the more efficient high pressure sodium units.

WHEREAS, the Consumers Energy Company is proposing the conversion of approximately 338 mercury vapor fixtures to high pressure sodium units, resulting in an overall reduction in on-going street lighting costs to the city.

Lighting Type: <u>General Service Unmetered Lighting Rate GUL</u>, Standard High Intensity Discharge

Notification Number(s):

1025786986 1025786976 1025786982 1025786983 1015529914 1017394199 1017541064 1020037797 1020742820 1021243843 1021618968 1022195453 1022312385 1022393046 1022724231 1023252052 1023338536 1024235722 1024334514 1024912035