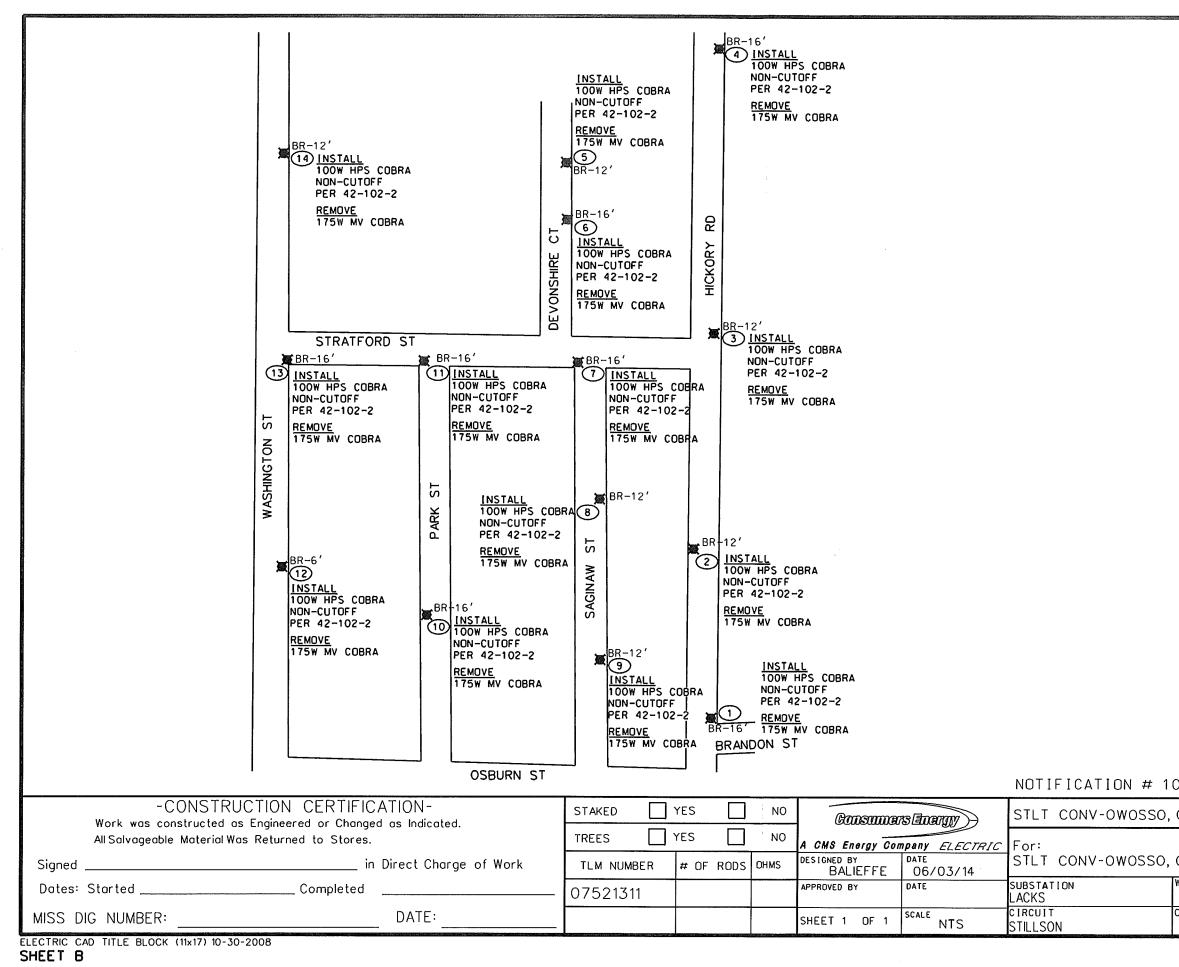

- <u>Change to Street Lighting Contract Update to HPS</u>. Authorize amendment to the Street Light Contract with Consumers Energy to reflect the removal and replacement of 338 mercury vapor street lights with high pressure sodium fixtures throughout the City, the removal of one damaged light in the in the Main Street alley between Washington and Park Streets, and authorize the Mayor and City Clerk to execute appropriate documents.
- <u>Change to Street Lighting Contract Bradley Street Light Installation</u>. Authorize amendment to the Street Light Contract with Consumers Energy to reflect the installation of a high pressure sodium street light on the south side of Bradley Street between Shiawassee Street and Curwood Castle Drive and further authorize payment of the \$100 installation charge for said luminary.
- <u>Change Order & Payment Authorization 2014 Tree Removal Program</u>. Authorize Change Order No. 1 to the 2014 Tree Removal Program contract with Advanced Tree Care Service, Inc. for additional work performed in the amount of \$20,680.00 and further authorize Progress Payment No. 3 to the contractor in the amount of \$26,599.50.

## 657?; FCI B8.

Consumers Energy is in the process of updating many of the city's street lights, converting them from mercury vapor fixtures to the more efficient high pressure sodium units.

#### 7<5B; 9 HC GH5 B85 F8 GHF99 H @; <H=B; 7 CBHF57 H K=H< 7 CBGI A9 FG 9B9 F; M7 CAD5 BM I D85 H9 HC <=; < DF9 GGI F9 GC8 = A : =LHI F9 G

WHEREAS, the city of Owosso holds a contract with the Consumers Energy Company for the provision of street lighting; and

WHEREAS, the Consumers Energy Company is proposing the conversion of approximately 338 mercury vapor fixtures to high pressure sodium units, resulting in an overall reduction in on-going street lighting costs to the city.

NOW THEREFORE BE IT RESOLVED, by the City Council of the City of Owosso, Shiawassee County, Michigan that:

- FIRST: it is advisable to authorize Consumers Energy Company to make changes in the lighting service provided in the Standard Lighting Contract between the Company and the City of Owosso, dated October 1, 2013, in accordance with the Authorization for Change in Standard Lighting Contract dated December 8, 2014, heretofore submitted to and considered by this Council.
- SECOND: the Mayor and City Clerk are hereby authorized to execute such authorization for change on behalf of the City.

## AUTHORIZATION FOR CHANGE IN STANDARD LIGHTING CONTRACT (COMPANY-OWNED) FORM 547

Contract Number: <u>100000143162</u>

Consumers Energy Company is authorized as of 12/8/2014, by the <u>City</u> of <u>Owosso</u>, to make changes, as listed below, in the lighting system(s) covered by the existing Standard Lighting Contract between the Company and the <u>City</u> of <u>Owosso</u>, dated <u>10/1/2013</u>.

Lighting Type: <u>General Service Unmetered Lighting Rate GUL</u>, Standard High Intensity Discharge

Notification Number(s):

1025786986 1025786976 1025786982 1025786983 1015529914 1017394199 1017541064 1020037797 1020742820 1021243843 1021618968 1022195453 1022312385 1022393046 1022724231 1023252052 1023338536 1024235722 1024334514 1024912035