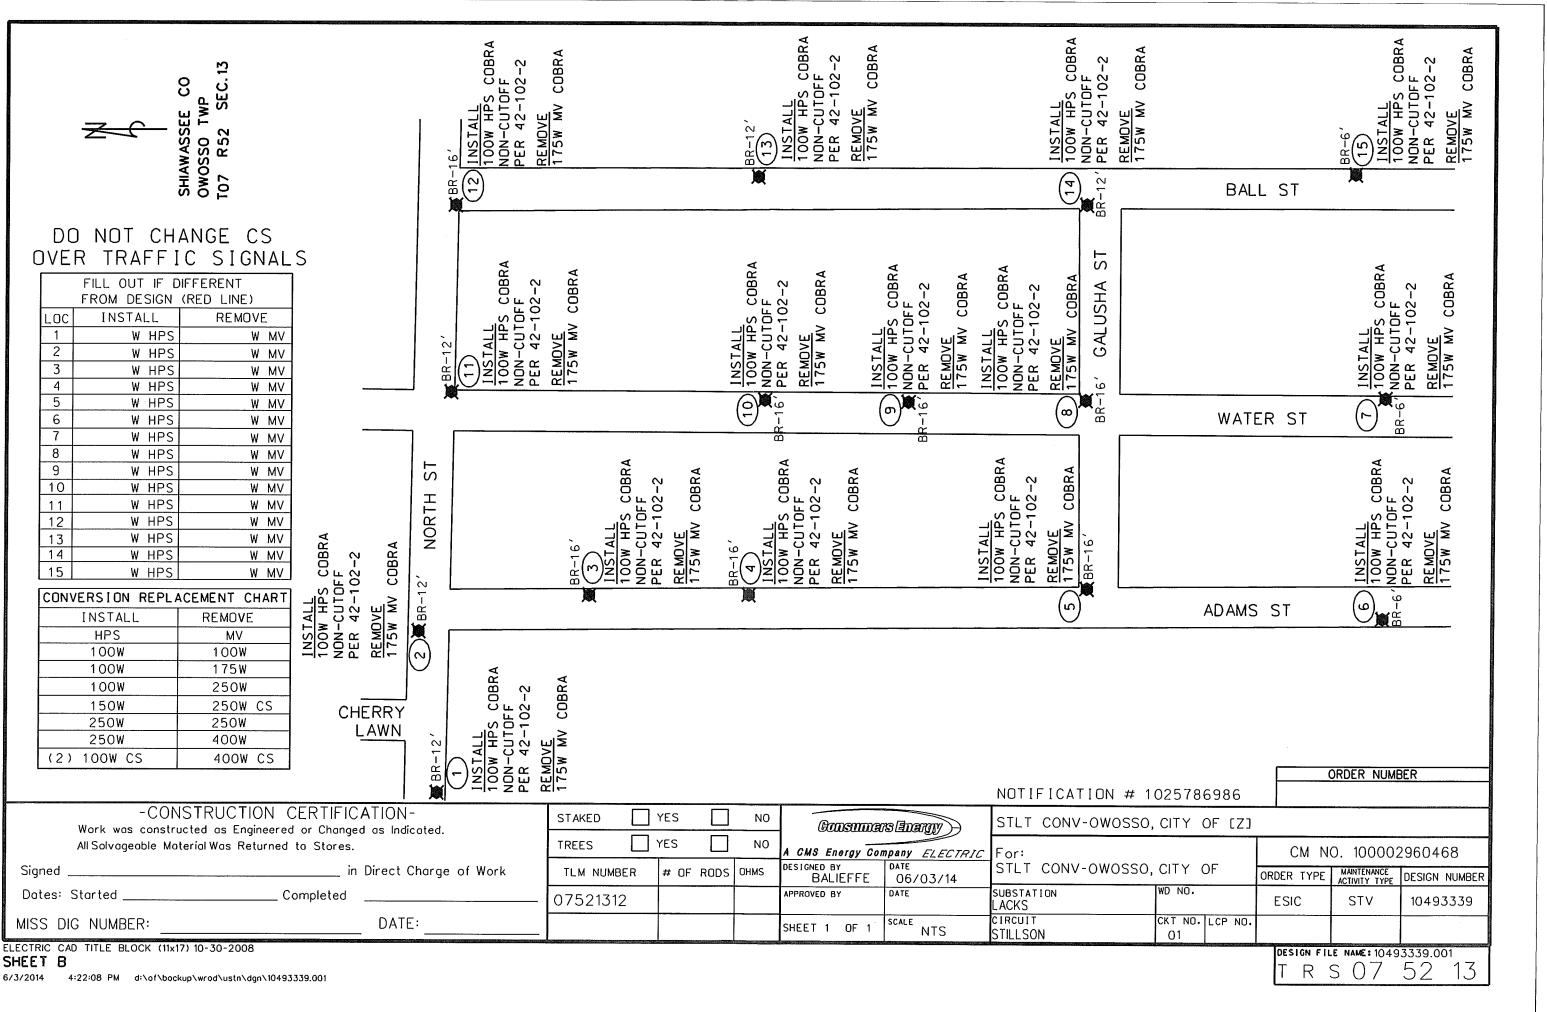

- <u>Change to Street Lighting Contract Update to HPS</u>. Authorize amendment to the Street Light Contract with Consumers Energy to reflect the removal and replacement of 338 mercury vapor street lights with high pressure sodium fixtures throughout the City, the removal of one damaged light in the in the Main Street alley between Washington and Park Streets, and authorize the Mayor and City Clerk to execute appropriate documents.
- <u>Change to Street Lighting Contract Bradley Street Light Installation</u>. Authorize amendment to the Street Light Contract with Consumers Energy to reflect the installation of a high pressure sodium street light on the south side of Bradley Street between Shiawassee Street and Curwood Castle Drive and further authorize payment of the \$100 installation charge for said luminary.
- <u>Change Order & Payment Authorization 2014 Tree Removal Program</u>. Authorize Change Order No. 1 to the 2014 Tree Removal Program contract with Advanced Tree Care Service, Inc. for additional work performed in the amount of \$20,680.00 and further authorize Progress Payment No. 3 to the contractor in the amount of \$26,599.50.

## 657?; FCI B8.

Consumers Energy is in the process of updating many of the city's street lights, converting them from mercury vapor fixtures to the more efficient high pressure sodium units.

WHEREAS, the Consumers Energy Company is proposing the conversion of approximately 338 mercury vapor fixtures to high pressure sodium units, resulting in an overall reduction in on-going street lighting costs to the city.

Lighting Type: <u>General Service Unmetered Lighting Rate GUL</u>, Standard High Intensity Discharge

Notification Number(s):

1025786986 1025786976 1025786982 1025786983 1015529914 1017394199 1017541064 1020037797 1020742820 1021243843 1021618968 1022195453 1022312385 1022393046 1022724231 1023252052 1023338536 1024235722 1024334514 1024912035