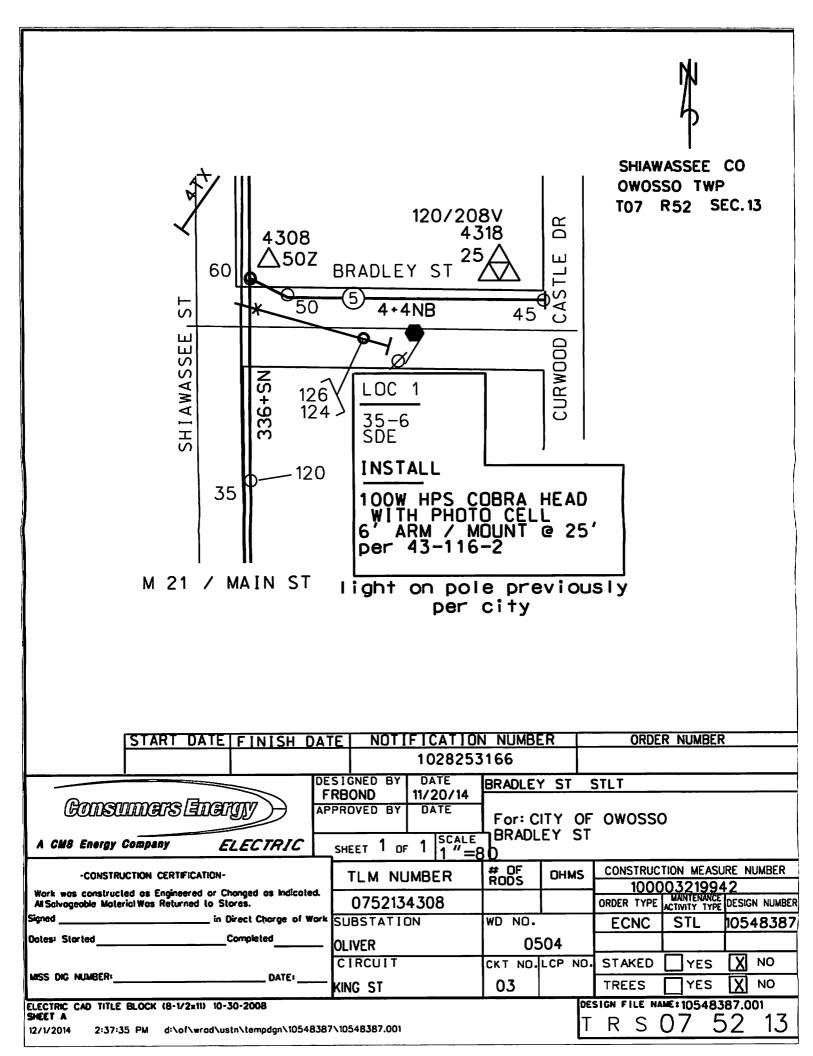

- <u>Change to Street Lighting Contract Update to HPS</u>. Authorize amendment to the Street Light Contract with Consumers Energy to reflect the removal and replacement of 338 mercury vapor street lights with high pressure sodium fixtures throughout the City, the removal of one damaged light in the in the Main Street alley between Washington and Park Streets, and authorize the Mayor and City Clerk to execute appropriate documents.
- <u>Change to Street Lighting Contract Bradley Street Light Installation</u>. Authorize amendment to the Street Light Contract with Consumers Energy to reflect the installation of a high pressure sodium street light on the south side of Bradley Street between Shiawassee Street and Curwood Castle Drive and further authorize payment of the \$100 installation charge for said luminary.
- <u>Change Order & Payment Authorization 2014 Tree Removal Program</u>. Authorize Change Order No. 1 to the 2014 Tree Removal Program contract with Advanced Tree Care Service, Inc. for additional work performed in the amount of \$20,680.00 and further authorize Progress Payment No. 3 to the contractor in the amount of \$26,599.50.