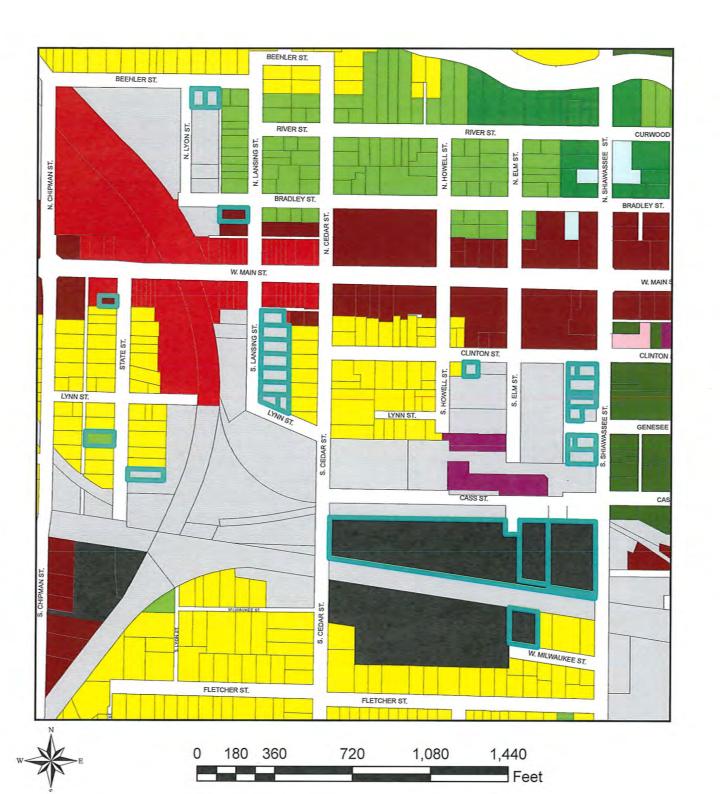

## F97CAA9B85H-CB. '

The Planning Commission recommends zoning changes to the ordinance that would rezone the following addresses to reduce spot zoning and encourage economic growth and development within the Westown District. The addresses and recommended changes are:

| DUFWY/`cf`5fYU`   | 7 i ffYbhNcb]b[ | DchYbhjU`Ncb]b[` |
|-------------------|-----------------|------------------|
| 108 State         | B4              | R1               |
| 111 S Lansing     | 1               | R1               |
| 115 S Lansing     | 1               | RM1              |
| 125 S Lansing     | 1               | R1               |
| 203 S Lansing     | 1               | R1               |
| 209 S Lansing     | l1              | R1               |
| 213 S Lansing     | 1               | R1               |
| 219 S Lansing     | 1               | R1               |
| 814 Lynn          | 1               | R1               |
| 401 S State       | 1               | R1               |
| 919 Beehler       | 1               | R2               |
| 921 Beehler       | 1               | R2               |
| 123 N Lansing     | B4              | OS1              |
| 202 S Shiawassee  | 1               | OS1              |
| 206 S Shiawassee  | 1               | OS1              |
| 210 S Shiawassee  | l1              | OS1              |
| 214 S Shiawassee  | 1               | OS1              |
| 302 S Shiawassee  | 1               | OS1              |
| 308 S Shiawassee  | 1               | OS1              |
| 412 S. Shiawassee | 12              | I1               |
| Cass Street       | 12              | I1               |
| 508 Genesee       | 1               | OS1              |
| 509 Genesee       | 1               | OS1              |
| 511 Clinton       | 1               | OS1              |
| 615 Clinton       | 1               | R1               |
| 312 State         | R2              | R1               |
| 520 Milwaukee     | 2               | I1               |

**Classifications:** 

- R1 Single family residential
- R2 Two-family residential
- RM1 Multiple-family residential

•

•

- OS1 Office service district
- B4 General business district
- I1 Light Industrial
- 12 General Industrial

## 657?; FCI B8.

The Planning Commission noticed spot zoning within specific areas of the Westown District and believes changing the current zoning of the above listed properties will decrease spot zoning and increase economic development for this district as outlined in the Master Plan.

#### 5B'CF8=B5B79'5A9B8=B; '7<5DH9F'', 'NCB=B; 'C: 'H<9'7C89'C: 'CF8=B5B79G'' HC'F9NCB9'J5F=CIG'D5F79@G'C: 'F95@DFCD9FHM'CB'95GH'A5=B'GHF99H' 5B8'5A9B8'H<9'NCB=B; 'A5D'

WHEREAS, the City of Owosso adopted a Master Plan in 2012 which includes a future land use plan; and

WHEREAS, the City staff and Planning Commission recommend, without reservations or conditions, the rezoning of the following parcels:

| DUFWY^`cf`5fYU'  | 7 i ffYbhNcb]b[ | DchYbhjU`Ncb]b[ |
|------------------|-----------------|-----------------|
| 108 State        | B4              | R1              |
| 111 S Lansing    | l1              | R1              |
| 115 S Lansing    | l1              | RM-1            |
| 125 S Lansing    | l1              | R1              |
| 203 S Lansing    | 11              | R1              |
| 209 S Lansing    | 11              | R1              |
| 213 S Lansing    | 11              | R1              |
| 219 S Lansing    | 11              | R1              |
| 814 Lynn         | 11              | R1              |
| 401 S State      | 11              | R1              |
| 919 Beehler      | 11              | R2              |
| 921 Beehler      | 11              | R2              |
| 123 N Lansing    | B4              | OS1             |
| 202 S Shiawassee | 11              | OS1             |
| 206 S Shiawassee | 11              | OS1             |
| 210 S Shiawassee | 11              | OS1             |
| 214 S Shiawassee | 11              | OS1             |
| 302 S Shiawassee | 11              | OS1             |
| 308 S Shiawassee | 11              | OS1             |
| 412 S Shiawassee | 12              | 11              |
| Cass Street      | 12              | 11              |
| 508 Genesee      | 11              | OS1             |
| 509 Genesee      | 11              | OS1             |
| 511 Clinton      | I1              | OS1             |
| 615 Clinton      | I1              | R1              |
| 312 State        | R2              | R1              |
| 520 Milwaukee    | 12              | 1               |

| DUFWY`cf`5fYU    | DUFWY Bia VYf      | 7 i ffYbhNcb]b[ | DchYbhjU`Ncb]b[ |
|------------------|--------------------|-----------------|-----------------|
| 108 State        | 050-100-001-002-00 | B4              | R1              |
| 111 S Lansing    | 050-050-000-037-00 | 11              | R1              |
| 115 S Lansing    | 050-050-000-036-00 | 11              | RM-1            |
| 125 S Lansing    | 050-050-000-035-00 | 11              | R1              |
| 203 S Lansing    | 050-050-000-034-00 | 11              | R1              |
| 209 S Lansing    | 050-050-000-033-00 | 11              | R1              |
| 213 S Lansing    | 050-050-000-032-00 | 11              | R1              |
| 219 S Lansing    | 050-050-000-030-00 | 11              | R1              |
| 814 Lynn         | 050-050-000-031-00 | 11              | R1              |
| 401 S State      | 050-621-002-008-00 | 11              | R1              |
| 919 Beehler      | 050-660-009-016-00 | 11              | R2              |
| 921 Beehler      | 050-660-009-015-00 | 11              | R2              |
| 123 N Lansing    | 050-660-015-001-00 | B4              | OS1             |
| 202 S Shiawassee | 050-660-021-001-00 | 11              | OS1             |
| 206 S Shiawassee | 050-660-021-003-00 | 11              | OS1             |
| 210 S Shiawassee | 050-660-021-004-00 | 11              | OS1             |
| 214 S Shiawassee | 050-660-021-005-00 | 11              | OS1             |
| 302 S Shiawassee | 050-660-025-001-00 | 11              | OS1             |
| 308 S Shiawassee | 050-660-025-003-00 | 11              | OS1             |
| 508 Genesee      | 050-660-021-007-00 | 11              | OS1             |
| 509 Genesee      | 050-660-025-002-00 | 11              | OS1             |
| 511 Clinton      | 050-660-021-002-00 | 11              | OS1             |
| 615 Clinton      | 050-660-002-003-00 | 11              | R1              |
| 312 State        | 050-100-002-006-00 | R2              | R1              |
| 520 Milwaukee    | 050-660-029-005-00 | 12              | 11              |

# **City of Owosso**

Westown Proposed Zoning Changes January 15, 2015