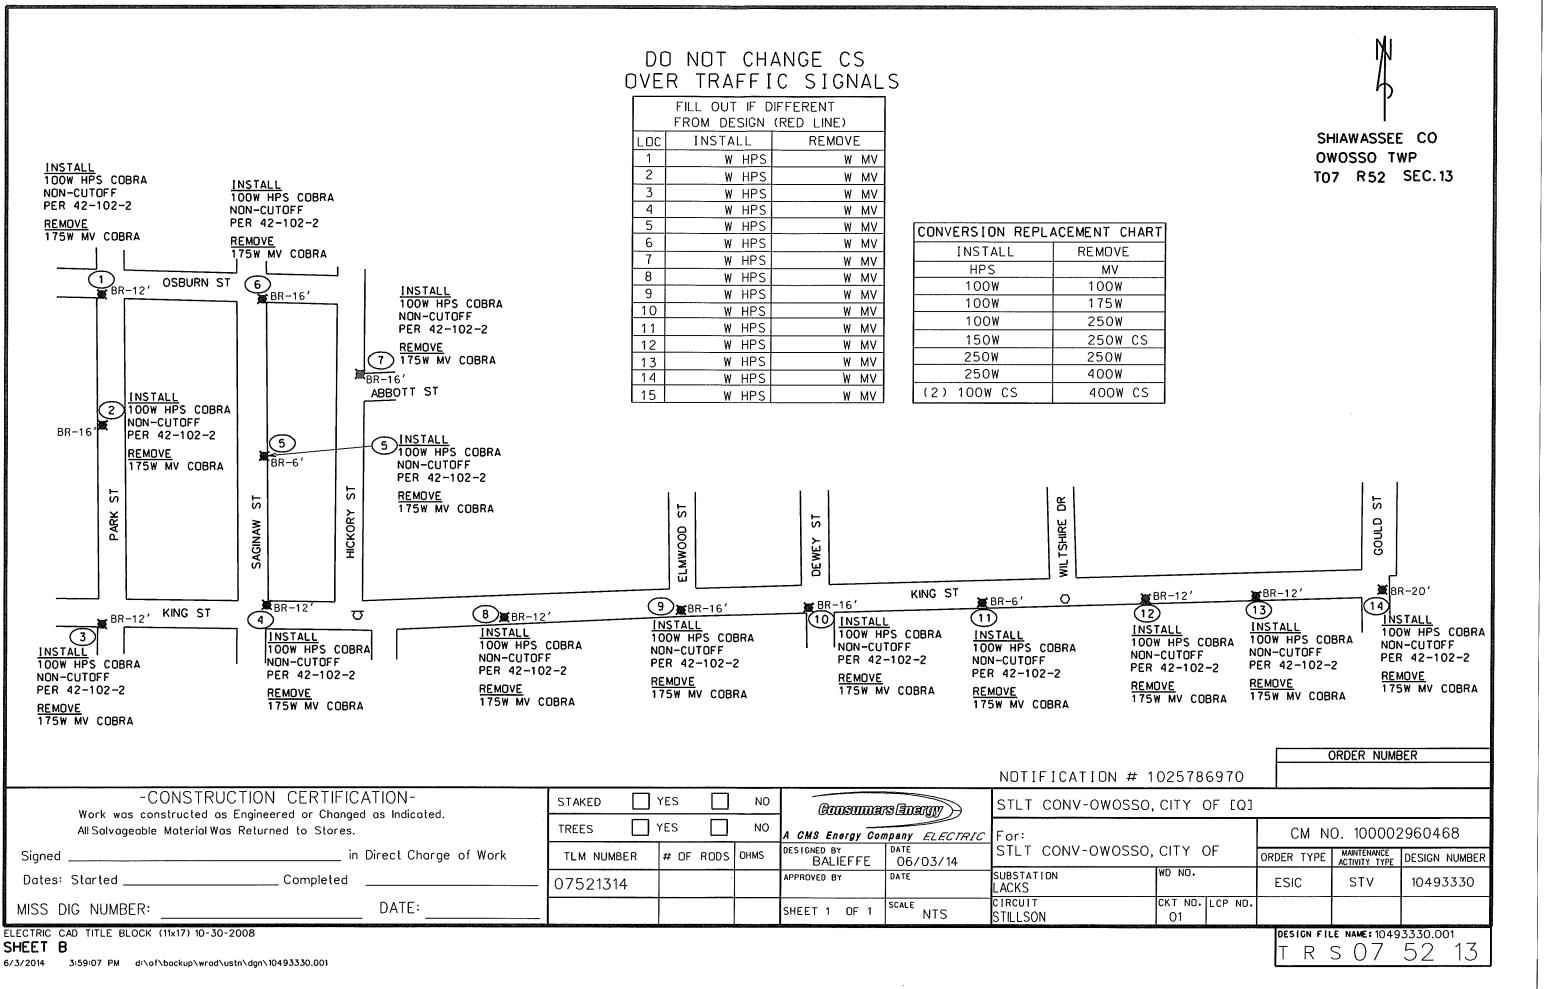

- <u>Change to Street Lighting Contract Update to HPS</u>. Authorize amendment to the Street Light Contract with Consumers Energy to reflect the removal and replacement of 338 mercury vapor street lights with high pressure sodium fixtures throughout the City, the removal of one damaged light in the in the Main Street alley between Washington and Park Streets, and authorize the Mayor and City Clerk to execute appropriate documents.
- <u>Change to Street Lighting Contract Bradley Street Light Installation</u>. Authorize amendment to the Street Light Contract with Consumers Energy to reflect the installation of a high pressure sodium street light on the south side of Bradley Street between Shiawassee Street and Curwood Castle Drive and further authorize payment of the \$100 installation charge for said luminary.
- <u>Change Order & Payment Authorization 2014 Tree Removal Program</u>. Authorize Change Order No. 1 to the 2014 Tree Removal Program contract with Advanced Tree Care Service, Inc. for additional work performed in the amount of \$20,680.00 and further authorize Progress Payment No. 3 to the contractor in the amount of \$26,599.50.

## 657?; FCI B8.

Consumers Energy is in the process of updating many of the city's street lights, converting them from mercury vapor fixtures to the more efficient high pressure sodium units.

#### 7<5B; 9 HC GH5 B85 F8 GHF99 H @; <H=B; 7 CBHF57 H K=H< 7 CBGI A9 FG 9B9 F; M7 CAD5 BM I D85 H9 HC <=; < DF9 GGI F9 GC8 = A : =LHI F9 G

WHEREAS, the city of Owosso holds a contract with the Consumers Energy Company for the provision of street lighting; and

WHEREAS, the Consumers Energy Company is proposing the conversion of approximately 338 mercury vapor fixtures to high pressure sodium units, resulting in an overall reduction in on-going street lighting costs to the city.

NOW THEREFORE BE IT RESOLVED, by the City Council of the City of Owosso, Shiawassee County, Michigan that:

- FIRST: it is advisable to authorize Consumers Energy Company to make changes in the lighting service provided in the Standard Lighting Contract between the Company and the City of Owosso, dated October 1, 2013, in accordance with the Authorization for Change in Standard Lighting Contract dated December 8, 2014, heretofore submitted to and considered by this Council.
- SECOND: the Mayor and City Clerk are hereby authorized to execute such authorization for change on behalf of the City.

## AUTHORIZATION FOR CHANGE IN STANDARD LIGHTING CONTRACT (COMPANY-OWNED) FORM 547

Contract Number: <u>100000143162</u>

Consumers Energy Company is authorized as of 12/8/2014, by the <u>City</u> of <u>Owosso</u>, to make changes, as listed below, in the lighting system(s) covered by the existing Standard Lighting Contract between the Company and the <u>City</u> of <u>Owosso</u>, dated <u>10/1/2013</u>.

Lighting Type: <u>General Service Unmetered Lighting Rate GUL</u>, Standard High Intensity Discharge

Notification Number(s):

1025786986 1025786976 1025786982 1025786983 1015529914 1017394199 1017541064 1020037797 1020742820 1021243843 1021618968 1022195453 1022312385 1022393046 1022724231 1023252052 1023338536 1024235722 1024334514 1024912035