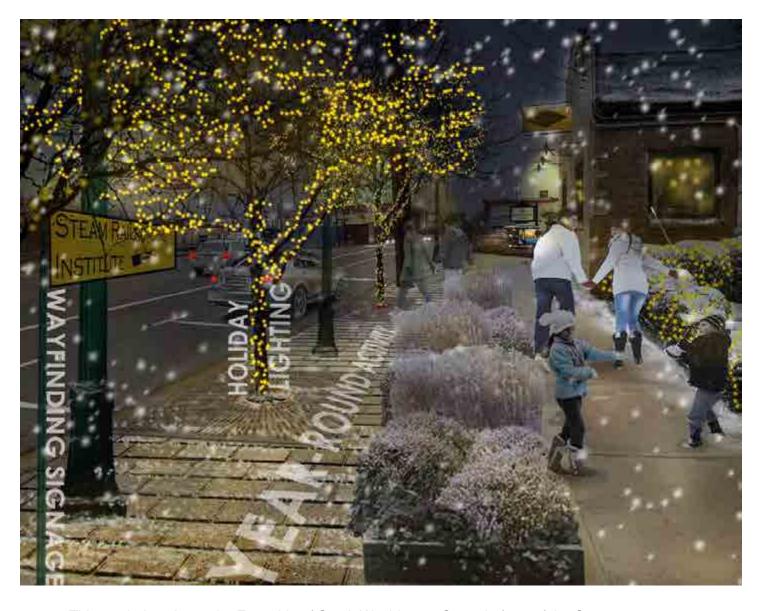

Recommendations are based on a timeline model of short-medium-long term. Short term recommendations are small, inexpensive projects such as street restriping, adding bike lanes, and general cleanup/landscaping. Middle-term recommendations include the addition of light posts, and removing sidewalk obstructions. Long term revitalizations involve creating a fully ADA accessible corridor and creating new land uses that fit the model of an attractive connection between Baker College and downtown, and a tourist destination led by the Steam Railroading Institute.