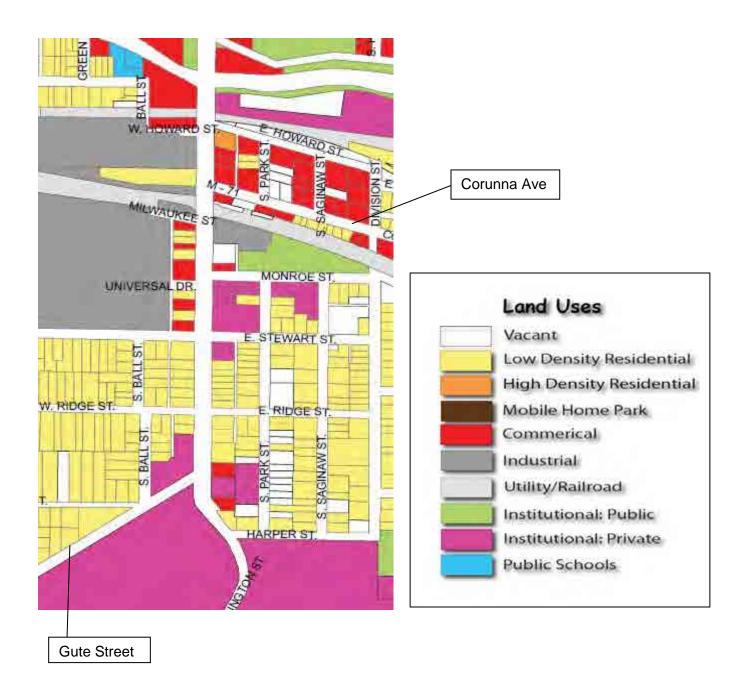

#### **ITEMS OF BUSINESS**

- 1. South Washington Street Corridor Study: Presentation by the MSU Center for Community and Economic Development. This presentation addresses South Washington Street from the Shiawassee River Bridge south to Gute Street. The report provides an inventory and assessment of the assets and condition of the area and existing uses. The report provides recommendations for improvements to define the desired character and needed improvements.
- Citywide Pavement Management Study: Presentation by Dr. Abbas Butt on the pavement
   <u>management study and recommendations for short-term and a long-term improvements</u>. The
   presentation includes an analysis of each block of street. The staff will provide recommendations on
   street improvements for 2013-14 as well as for the next three years in addition to a discussion of
   funding issues.