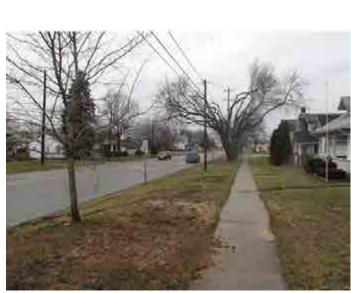

The assessment was an analysis of conditions of various criteria. Socioeconomic and demographic data was collected for the city of Owosso as well as the tract (308) that contains the corridor. Each block was analyzed for the criteria based on the "Complete Streets" model. (sidewalk conditions and width, handicap accessibility, signage, landscaping, lighting, bicycle lanes, traffic flow, street parking, housing conditions and setback) The corridor intersections were analyzed based on delineation and crosswalk signals/signage. Each block received a grade for each criterion to determine problem areas and better develop recommendations.