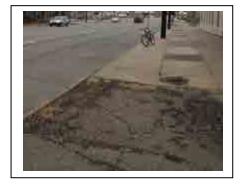

The assessment was an analysis of conditions of various criteria. Socioeconomic and demographic data was collected for the city of Owosso as well as the tract (308) that contains the corridor. Each block was analyzed for the criteria based on the "Complete Streets" model. (sidewalk conditions and width, handicap accessibility, signage, landscaping, lighting, bicycle lanes, traffic flow, street parking, housing conditions and setback) The corridor intersections were analyzed based on delineation and crosswalk signals/signage. Each block received a grade for each criterion to determine problem areas and better develop recommendations.