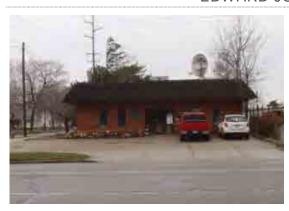

ll maintained, small windows, entrance to the street
- No landscaping; lot is covered in asphalt
- Medium setback: 25ft

### PRIMETIME PIZZA



- 620 S Washington St
- Current zoning is Commercial; future land use is Local Business
- Façade is deteriorating; no landscaping and no pedestrian elements (benches, trash cans)
- Parking lot located in front of parcel; encourages the automobile customer instead of walking or bicycling customers
- Medium setback: 60ft

### **DALTON ELEVATOR**



- 600 S Washington St
- Current zoning is Commercial; future land use is Local business
- Little to no façade improvements have been implemented; no landscaping, large opaque windows
- Large parking lot located directly North of the store front
- Small setback: 0ft

### **EDWARD JONES / TAIT APARTMENTS**



- 720 S Washington St
- Current zoning is Commercial; future land use is Office
- Façade improvements have been made; landscaping and plantings around store front
- Parking lot located at front of parcel; access points on Washington St and Stewart St
- Medium setback: 40ft

### OWOSSO WESLEYAN CHURCH



- 715 S Washington St
- Current zoning is Institutional: Private; future land use is One Family residential
- Façade is exceptional; quality signage, landscaping lighting, entrance to the street
- Large parking lot directly North of structure
- Medium setback: 50ft

### BAKER COLLEGE EARLY LEARNING



- 912 S Washington St
- Current zoning is Institutional: Private; future land use is declared as Local Business
- Façade is visually pleasing; landscaping improvements have been made
- Large