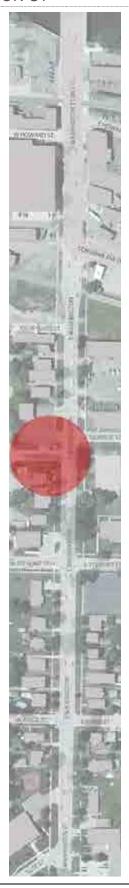

FIGURE 2-1: GEOGRAPHIC AREA

Source: communityanalyst.esri.com

On the right, Figure 2-1 displays the City of Owosso in red, and Tract 308 in green. On the left is a closer look at Census tract 308; encompassing the Washington St Corridor. The Washington St. Corridor is located south of the Shiawassee River and north of Baker College. A five mile stretch of state highway M-71 connects Owosso and Corunna. M-71 intersects Washington St from the east and merges into the northern section of the corridor as it enters the City of Owosso. This three-way intersection marks a major gateway to the City of Owosso providing visitors with their first impressions of the City.