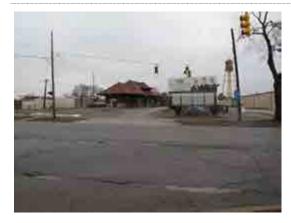

FIGURE 2-1: GEOGRAPHIC AREA

Source: communityanalyst.esri.com

On the right, Figure 2-1 displays the City of Owosso in red, and Tract 308 in green. On the left is a closer look at Census tract 308; encompassing the Washington St Corridor. The Washington St. Corridor is located south of the Shiawassee River and north of Baker College. A five mile stretch of state highway M-71 connects Owosso and Corunna. M-71 intersects Washington St from the east and merges into the northern section of the corridor as it enters the City of Owosso. This three-way intersection marks a major gateway to the City of Owosso providing visitors with their first impressions of the City.