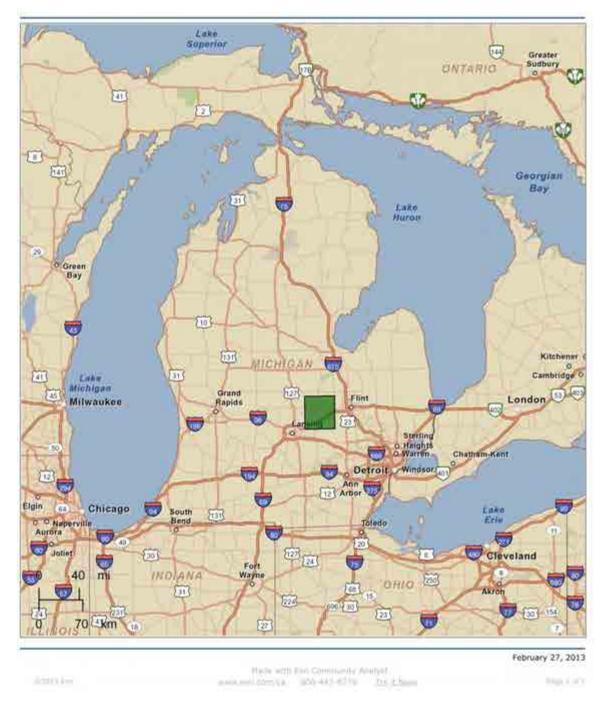

#### 1.8 EXECUTIVE SUMMARY

Owosso is located in central Michigan, between Flint and Lansing. Michigan highways M-51 and M-21 intersect at the city's central downtown. The Washington St. corridor connects Baker College from the south, to the central downtown and intersects the M-71 highway, the Shiawassee River, and two sets of railroad tracks. An inventory of the corridor's assets was gathered by the MSU practicum team led by Rex LaMore and Zenia Kotval.

FIGURE 2-1: GEOGRAPHIC AREA

Source: communityanalyst.esri.com

On the right, Figure 2-1 displays the City of Owosso in red, and Tract 308 in green. On the left is a closer look at Census tract 308; encompassing the Washington St Corridor. The Washington St. Corridor is located south of the Shiawassee River and north of Baker College. A five mile stretch of state highway M-71 connects Owosso and Corunna. M-71 intersects Washington St from the east and merges into the northern section of the corridor as it enters the City of Owosso. This three-way intersection marks a major gateway to the City of Owosso providing visitors with their first impressions of the City.