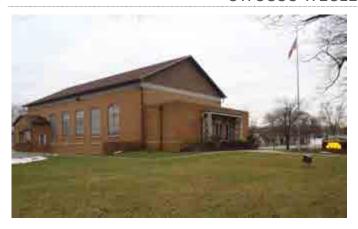

ches, trash cans)
- Parking lot located in front of parcel; encourages the automobile customer instead of walking or bicycling customers
- Medium setback: 60ft

### **DALTON ELEVATOR**



- 600 S Washington St
- Current zoning is Commercial; future land use is Local business
- Little to no façade improvements have been implemented; no landscaping, large opaque windows
- Large parking lot located directly North of the store front
- Small setback: 0ft

### **EDWARD JONES / TAIT APARTMENTS**



- 720 S Washington St
- Current zoning is Commercial; future land use is Office
- Façade improvements have been made; landscaping and plantings around store front
- Parking lot located at front of parcel; access points on Washington St and Stewart St
- Medium setback: 40ft

### OWOSSO WESLEYAN CHURCH



- 715 S Washington St
- Current zoning is Institutional: Private; future land use is One Family residential
- Façade is exceptional; quality signage, landscaping lighting, entrance to the street
- Large parking lot directly North of structure
- Medium setback: 50ft

### BAKER COLLEGE EARLY LEARNING



- 912 S Washington St
- Current zoning is Institutional: Private; future land use is declared as Local Business
- Façade is visually pleasing; landscaping improvements have been made
- Large setback: 75ft

### CSH INCORPORTATED



- 1003 S Washington St
- Current zoning is listed as Commercial; future land use is Local Business
- Façade is intact; some landscaping has been implemented, and good signage
- Large curb cut from street that leads nowhere; separate curb cut for parking to both No