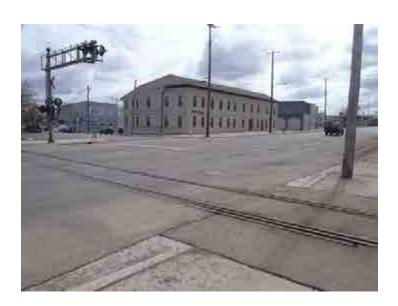

FIGURE 2-1: GEOGRAPHIC AREA

Source: communityanalyst.esri.com

On the right, Figure 2-1 displays the City of Owosso in red, and Tract 308 in green. On the left is a closer look at Census tract 308; encompassing the Washington St Corridor. The Washington St. Corridor is located south of the Shiawassee River and north of Baker College. A five mile stretch of state highway M-71 connects Owosso and Corunna. M-71 intersects Washington St from the east and merges into the northern section of the corridor as it enters the City of Owosso. This three-way intersection marks a major gateway to the City of Owosso providing visitors with their first impressions of the City.