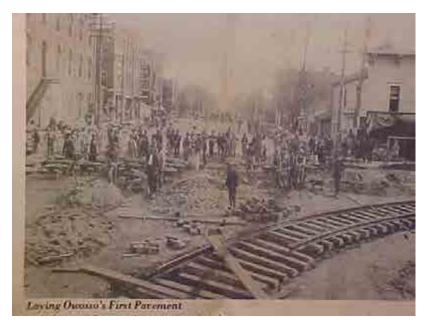

First New Pavement in 1989 - Looking East on Main St. at Washington St.

Looking North on Washington St. from Comstock St. in about 1914

http://www.shiawasseehistory.com/