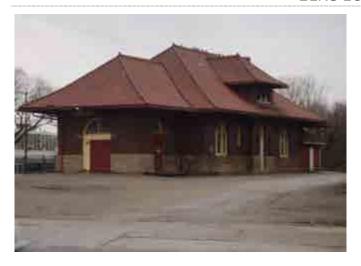

#### STEAM RAILROADING INSTITUTE

The Steam Railroading Institute is located at 405 South Washington Street, Owosso. It is an organization dedicated to the preservation, restoration, and operation of historical railroad equipment and items. It operates a heritage railroad, which offers occasional excursions onboard one of their many trains such as: Pere Marquette 1225, Flagg Coal Co. 75 and Mississippian 76, which is currently under restoration.

Source: Steam Railroading Institute Website: <a href="http://michigansteamtrain.com/sri/">http://michigansteamtrain.com/sri/</a>

The Steam Railroading Institute is the product of the Michigan State Trust for railway Preservation Inc. For many years, the MSTRP centered on a single steam locomotive, former Pere Marquette Railway No. 1225. After 1225's retirement, the locomotive was donated to Michigan State University in 1957. Displayed as an icon of the steam-era, it sat at MSU until 1969, when The Michigan State University Railroad Club was formed with the ambitious goal of restoring 1225 and using it to power excursion trains that would bring passengers to football games at the university. After many years, Michigan State University donated 1225 to the newly formed MSTRP. The locomotive was moved to Owosso to former Ann Arbor Railway Backshop in 1982, and restoration of the locomotive continued until 1985. Since 1988, #1225 has been maintained in operable condition, and serves as the largest piece of operating steam equipment in the MSTRP collection.