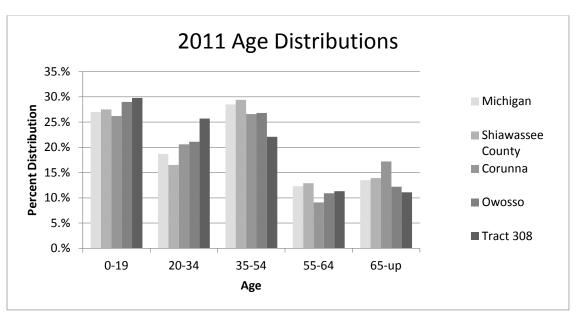

Educational attainment data was collected from the 2000 US Census and 2007-2011 American Community Survey. This data displays the level of education attained by residents of Census tract 308 and is shown in Figure 2-4 and Figure 2-5. Tract 308 has improved their educational attainment levels over the last decade, with an increase of nearly 20% in high school graduates. This increase in the number of educated workers may cause a shift in demand for various markets in the future such as retail service and housing. In comparison to the Shiawassee County, Tract 308 was able to make a much more significant shift in the percent of population from having less than a high school diploma to being a high school graduate or equivalent. The State of Michigan experienced a small shift in the opposite direction from the year 2000 to 2011.

FIGURE 2-4: 2000 EDUCATIONAL ATTAINMENT

FIGURE 2-5: 2011 EDUCATIONAL ATTAINMENT

Source: 2000 US Census and 2007-2011 American Community Survey