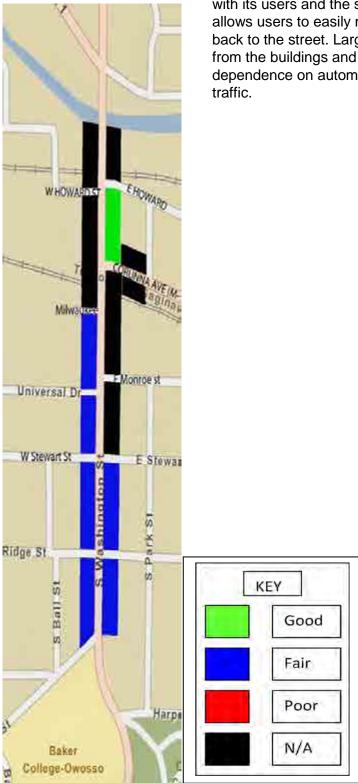

The assessment was an analysis of conditions of various criteria. Socioeconomic and demographic data was collected for the city of Owosso as well as the tract (308) that contains the corridor. Each block was analyzed for the criteria based on the "Complete Streets" model. (sidewalk conditions and width, handicap accessibility, signage, landscaping, lighting, bicycle lanes, traffic flow, street parking, housing conditions and setback) The corridor intersections were analyzed based on delineation and crosswalk signals/signage. Each block received a grade for each criterion to determine problem areas and better develop recommendations.

A commercial property analysis was also conducted to determine current land uses and develop recommendations for future land uses. The corridor is anchored by these properties with Baker College at the South, and Riverside Auto and the Steam Railroading Institute at the North. Each commercial, institutional and industrial property was analyzed based on setback, facade, and off-street parking. Each property was then given a grade based on the criteria.