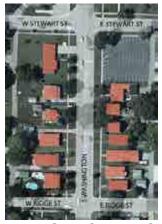

FIGURE 2-1: GEOGRAPHIC AREA

Source: communityanalyst.esri.com

On the right, Figure 2-1 displays the City of Owosso in red, and Tract 308 in green. On the left is a closer look at Census tract 308; encompassing the Washington St Corridor. The Washington St. Corridor is located south of the Shiawassee River and north of Baker College. A five mile stretch of state highway M-71 connects Owosso and Corunna. M-71 intersects Washington St from the east and merges into the northern section of the corridor as it enters the City of Owosso. This three-way intersection marks a major gateway to the City of Owosso providing visitors with their first impressions of the City.