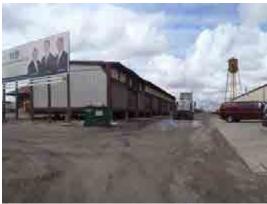

#### STEAM RAILROADING INSTITUTE

The Steam Railroading Institute is located at 405 South Washington Street, Owosso. It is an organization dedicated to the preservation, restoration, and operation of historical railroad equipment and items. It operates a heritage railroad, which offers occasional excursions onboard one of their many trains such as: Pere Marquette 1225, Flagg Coal Co. 75 and Mississippian 76, which is currently under restoration.

Source: Steam Railroading Institute Website: <a href="http://michigansteamtrain.com/sri/">http://michigansteamtrain.com/sri/</a>

The Steam Railroading Institute is the product of the Michigan State Trust for railway Preservation Inc. For many years, the MSTRP centered on a single steam locomotive, former Pere Marquette Railway No. 1225. After 1225's retirement, the locomotive was donated to Michigan State University in 1957. Displayed as an icon of the steam-era, it sat at MSU until 1969, when The Michigan State University Railroad Club was formed with the ambitious goal of restoring 1225 and using it to power excursion trains that would bring passengers to football games at the university. After many years, Michigan State University donated 1225 to the newly formed MSTRP. The locomotive was moved to Owosso to former Ann Arbor Railway Backshop in 1982, and restoration of the locomotive continued until 1985. Since 1988, #1225 has been maintained in operable condition, and serves as the largest piece of operating steam equipment in the MSTRP collection.