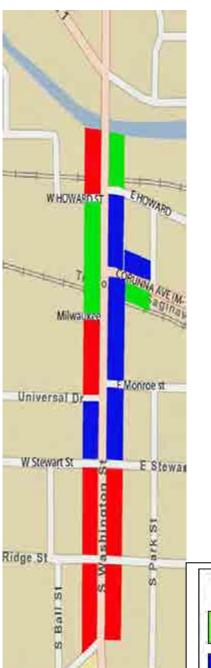

#### LOCATION MAP OF THE WASHINGTON STREET CORRIDOR

The assessment was an analysis of conditions of various criteria. Socioeconomic and demographic data was collected for the city of Owosso as well as the tract (308) that contains the corridor. Each block was analyzed for the criteria based on the "Complete Streets" model. (sidewalk conditions and width, handicap accessibility, signage, landscaping, lighting, bicycle lanes, traffic flow, street parking, housing conditions and setback) The corridor intersections were analyzed based on delineation and crosswalk signals/signage. Each block received a grade for each criterion to determine problem areas and better develop recommendations.