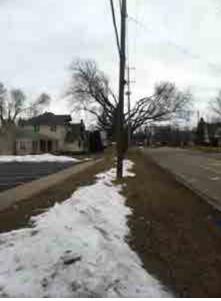

F S WASHINGTON - RIDGE TO STEWART





#### Street

- Northbound Washington has left turn only lane, as well as a lane for through traffic and right turns
- Southbound Washington traffic is one lane, with excessive width (street parking)
- Five curb cuts; all driveway access to residential uses.

#### Streetscape

- Large buffer (approx 15ft) distance between sidewalk and road; mostly green space and street trees
- Continuation of utility lines with overhanging lighting attached
- Little to no wayfinding directing pedestrian towards the downtown.
- No delineation of crosswalks

#### Housing

- Housing has some historical characteristics, and in sound structural and aesthetic condition
- Setbacks are consistent with the rest of the housing stock along the corridor

#### Other Uses

None





- Surface is in fair condition; cracks and potholes may be an arising issue at the corners of side streets.
- No curb cuts; driveway access to properties is by method of a back alley connected to side streets

#### Streetscape

- Continuation of 4ft sidewalks separated from the street by large buffer of green space and street trees.
- Sidewalk is in fair condition; some areas become uneven, potentially challenging for handicap pedestrians
- Little to no landscaping within the buffer; also limited wayfinding.
- No bike lanes

#### Housing

- Seven single family residential uses; rear access driveways reduces streetscape clutter.
- Structural and aesthetic characteristics uniform in regards to the homes. Landscaping and lot improvements could be improved

#### Other Uses

• Large parking l