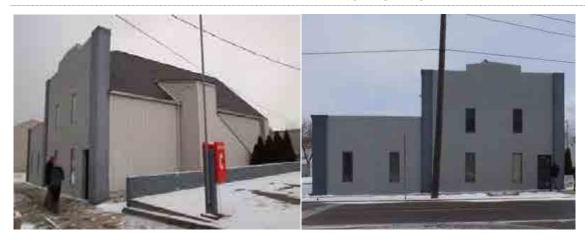

RK



- 510 S Washington St
- Current zoning is Industrial; future land use is Planned Unit Development
- Brownfield Candidate (City of Owosso Master Plan)
- The structure adjacent to the street is leased out as office space, the remaining structures on the property are vacant
- Façade has character but lacks lighting, signage and pedestrian friendly elements such as benches or landscaping
- Small setback: 0ft

### TEAM LARRIVEY PROPERTIES



- 507 S Washington St
- Current zoning is high density residential; future land use calls for mixed use/traditional commercial
- Apartments for rent/lease
- Façade lacks features; no signage, landscaping or other pedestrian elements. Small opaque windows and entrance to the street
- Within DDA boundaries
- Small setback: 0ft

### WAKELAND OIL OFFICE



- 527 S Washington St
- Current zoning commercial; future land use mixed use/traditional commercial
- Office of Dave Wakeland, owner of Shell Station
- Small setback
- Façade has been recently renovated; narrow opaque windows and entrance to the street
- No signage, landscaping or pedestrian elements
- Within DDA boundaries
- Small setback: 0ft

#### SHELL STATION



- 109 Corunna Ave
- Current zoning is Commercial; future land use is General commercial/Office
- Property consists of store front, gas pump structure and car wash
- Located on northeast corner of Washington St and Corunna Ave
- Future façade improvements in planning phase
- Medium setback: 45ft

### CRAVE GOURMET CUPCAKES & DESSERT SHOP



- 102 Corunna Ave
- Current zoning Commercial; future land use Local Business
- Southe