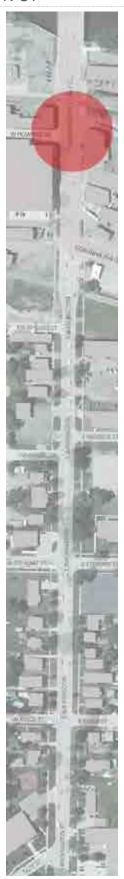

FIGURE 2-1: GEOGRAPHIC AREA

Source: communityanalyst.esri.com

On the right, Figure 2-1 displays the City of Owosso in red, and Tract 308 in green. On the left is a closer look at Census tract 308; encompassing the Washington St Corridor. The Washington St. Corridor is located south of the Shiawassee River and north of Baker College. A five mile stretch of state highway M-71 connects Owosso and Corunna. M-71 intersects Washington St from the east and merges into the northern section of the corridor as it enters the City of Owosso. This three-way intersection marks a major gateway to the City of Owosso providing visitors with their first impressions of the City.