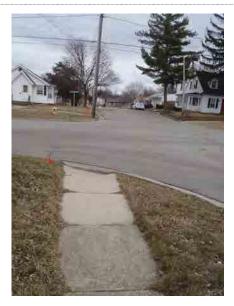

The assessment was an analysis of conditions of various criteria. Socioeconomic and demographic data was collected for the city of Owosso as well as the tract (308) that contains the corridor. Each block was analyzed for the criteria based on the "Complete Streets" model. (sidewalk conditions and width, handicap accessibility, signage, landscaping, lighting, bicycle lanes, traffic flow, street parking, housing conditions and setback) The corridor intersections were analyzed based on delineation and crosswalk signals/signage. Each block received a grade for each criterion to determine problem areas and better develop recommendations.