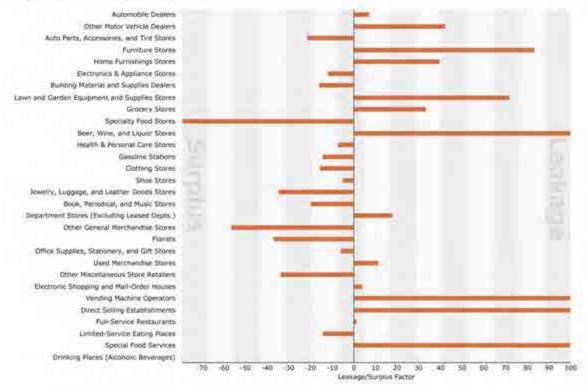

#### 3.2 RETAIL MARKET POTENTIAL

These Retail Market Potential estimates and projections are based on national tendencies to use various products and services that have been applied to the local demographic composition extending out from the Washington St corridor in a 1, 3 and 5 mile radius. The Retail Market Potential data identify the consumer behavior can be compared between the 1, 3 and 5 mile radius based on the Market Potential Index (MPI) of the U.S. national average. A MPI 100 indicates the consumer behavior for each radius is equivalent to the U.S. average. A MPI above 100 indicates above the U.S. average and a MPI below 100 indicated below the U.S. average. This data has been derived and compiled from statistics provided by ESRI software. The categories listed in the tables have been selected because they are outliers in comparison to the rest of the data.

TABLE 3-3: ONE-MILE RETAIL MARKET POTENTIAL

| Consumer Behavior                                      | Expected Number<br>Adults | Percent of Adults | Market Potential Index (MPI) |
|--------------------------------------------------------|---------------------------|-------------------|------------------------------|
| Bought cigarettes at convenience store in last 30 days | 1,560                     | 22%               | 143                          |
| Spent on toys/games in last 12 months: \$50-\$99       | 238                       | 3.4%              | 122                          |
| DVD rented in last 30 days: 5+                         | 1,085                     | 15.3%             | 116                          |
| Went to a live<br>theater in last 12<br>months         | 689                       | 9.7%              | 74                           |
| Exercised at Club 2+ times per week                    | 613                       | 8.7%              | 70                           |
| Bought/leased new vehicle last 12 mo                   | 229                       | 6.2%              | 65                           |
| Average monthly credit card expenditures: \$701+       | 587                       | 8.3%              | 62                           |
| Spent on domestic vacations last 12: mo \$3000+        | 203                       | 2.9%              | 57                           |
| Spent on foreign vacation last 12 mo: \$3000+          | 189                       | 2.7%              | 54                           |
| Took 3+ foreign trips in last 3 years                  | 177                       | 2.5%              | 52                           |

TABLE 3-4: THREE-MILE RETAIL MARKET POTENTIAL

| Consumer Behavior                                      | Expected Number Adults | Percent of Adults | Market Potential Index (MPI) |
|--------------------------------------------------------|------------------------|-------------------|------------------------------|
| Bought cigarettes at convenience store in last 30 days | 3,537                  | 19.8%             | 128                          |
| Spent on toys/games in last 12 months: \$50-\$99       | 557                    | 3.2%              | 117                          |
| DVD rented in last 30 days: 5+                         | 989                    | 5.5%              | 107                          |
| Went to a live<br>theater in last 12<br>months         | 1,769                  | 10%               | 76                           |
| Exercised at Club 2+ times per week                    | 1,595                  | 8.9%              | 72                           |
| Bought/leased new vehicle last 12 mo                   | 717                    | 7.5%              | 78                           |
| Average monthly credit card expenditures: \$701+       | 1,631                  | 9.1%              | 68                           |
| Spent on domestic vacations last 12: mo \$3000+        | 621                    | 3.5%              | 69                           |
| Spent on foreign vacation last 12 mo: \$3000+          | 519                    | 2.9%              | 58                           |
| Took 3+ foreign trips in last 3 years                  | 473                    | 2.6%              | 55                           |