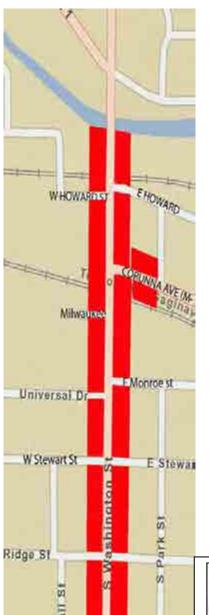

The assessment was an analysis of conditions of various criteria. Socioeconomic and demographic data was collected for the city of Owosso as well as the tract (308) that contains the corridor. Each block was analyzed for the criteria based on the "Complete Streets" model. (sidewalk conditions and width, handicap accessibility, signage, landscaping, lighting, bicycle lanes, traffic flow, street parking, housing conditions and setback) The corridor intersections were analyzed based on delineation and crosswalk signals/signage. Each block received a grade for each criterion to determine problem areas and better develop recommendations.

A commercial property analysis was also conducted to determine current land uses and develop recommendations for future land uses. The corridor is anchored by these properties with Baker College at the South, and Riverside Auto and the Steam Railroading Institute at the North. Each commercial, institutional and industrial property was analyzed based on setback, facade, and off-street parking. Each property was then given a grade based on the criteria.