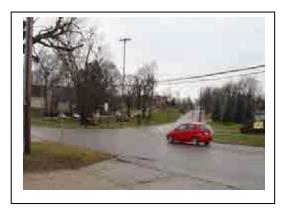

ONNECTION

The delineation of a crosswalk refers to the manner in which the portion of the sidewalk that crosses the road is clear and consistent. Crosswalks should be clearly marked so they are visible to all modes of transportation. There should be connection points at both ends of the crosswalk, so users can easily pass from sidewalk to crosswalk to sidewalk.

**Example Score: Poor** 







#### 6.4 CROSSWALK SIGNAL/SIGNAGE

Major crosswalks should include some form of audio and/or visual signals for all modes of transportation that indicates when it is safe to use the crosswalk. Crosswalks at minor intersections need to include visual markings for all modes of transportation. Simple stripping can provide the necessary guide and caution needed for safe passage.

Example Score: Poor







#### GUTE ST AND S WASHINGTON ST

CROSSING GUTE ST

Delineation/Connection: Fair Crosswalk Signal/Signage: Poor







#### RIDGE ST AND S WASHINGTON ST

CROSSING RIDGE ST
Delineation/Connection: Fair
Crosswalk Signal/Signage: Poor







#### STEWART ST AND S WASHINGTON ST

CROSSING STEWART ST
Delineation/Connection: Fair
Crosswalk Signal/Signage: Poor







#### UNIVERSAL DRIVE AND S WASHINGTON ST

CROSSING UNIVERSAL ST Delineation/Connection: Fair Crosswalk Signal/Signage: Poor







#### E MONROE ST AND S WASHINGTON ST

CROSSING E MONROE ST Delineation/Connection: Fair Crosswalk Signal/Signage: Poor







#### MILWAUKEE ST AND S WASHINGTON ST

CROSSING MILWAUKEE ST Delineation/Connection: **Poor** Crosswalk Signal/Signage: **Poor** 







#### CORUNNA AVE AND S WASHINGTON ST

C