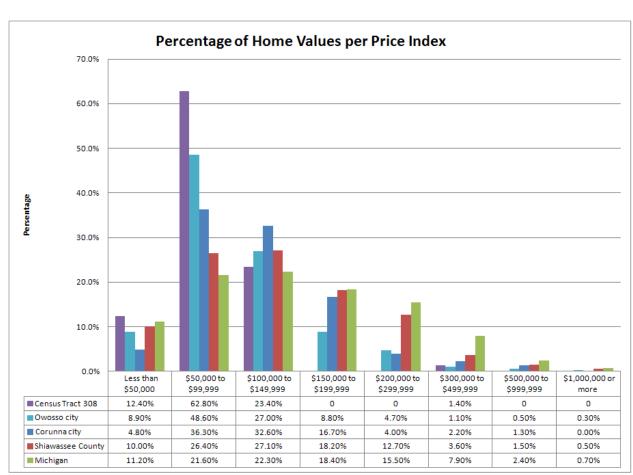

The Data in Figure 2-10 shows a comparison of the percentage of homes with certain values in 2011. The notable trend is that Owosso and Corunna have some differences in the percentage of homes in each data range. But both Owosso and Corunna have a large percentage of their housing stock valued between the ranges of \$50,000 to \$99,999, especially for City of Owosso which 48.6% of their housing stock lies within this range. Shiawassee County also has two large percentages of its total housing stock valued between the same dollar ranges as Owosso and Corunna as well as between the ranges of \$100,000 to \$149,999. In addition, Shiawassee County has more houses valued between the ranges of \$200,000 to \$299,999, a total of 12.7% of its total housing stock.

FIGURE 2-10: PERCENTAGE OF HOME VALUES PER PRICE INDEX

Source: 2007-2011 American Community Survey

Figure 2-11 illustrates the age of housing structures in Census Tract 308, City of Owosso, Shiawassee County and Michigan State. 38% of Tract's housing was built in 1939 or earlier, whereas Owosso had their largest part that 39.9% of its housing units built in 1939 or earlier. Shiawassee County only had 25.3% of its total housing units built in 1939 or earlier. In comparison to the other geographical areas, Owosso has the oldest supply of current housing stock at 40% of units built in 1939 or earlier.