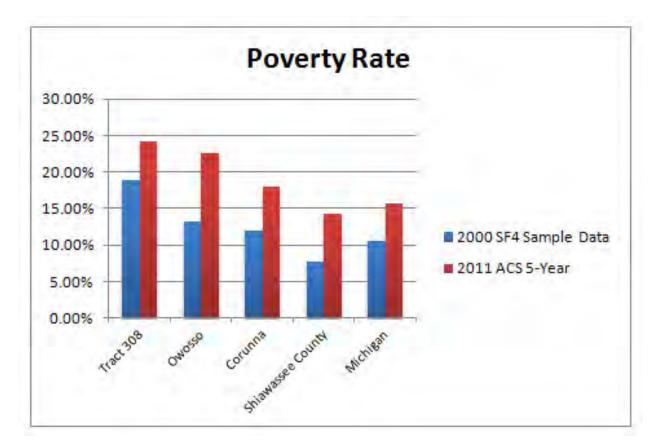

 $\mathbb{T}:\mathbb{T}$ 

Figure 2-9 indicated the change in poverty rate for Michigan, Shiawassee County, Corunna, Owosso, and Tract 308 between 2000 and 2007-2011 estimates. The poverty in Tract 308 has experienced a significant increase since 2000. This change in poverty correlates with the trend in the surrounding region and state. Tract 308 has a higher unemployment rate than Michigan, Shiawassee County, Corunna and Owosso.

FIGURE 2-9: POVERTY RATE

Source: 2000 U.S. Census and 2007-2011 American Community Survey