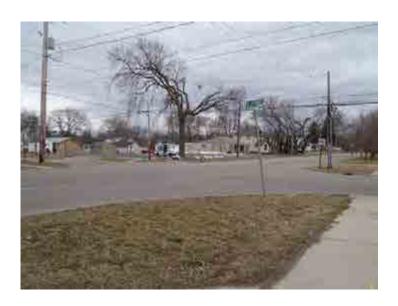

FIGURE 2-1: GEOGRAPHIC AREA

Source: communityanalyst.esri.com

On the right, Figure 2-1 displays the City of Owosso in red, and Tract 308 in green. On the left is a closer look at Census tract 308; encompassing the Washington St Corridor. The Washington St. Corridor is located south of the Shiawassee River and north of Baker College. A five mile stretch of state highway M-71 connects Owosso and Corunna. M-71 intersects Washington St from the east and merges into the northern section of the corridor as it enters the City of Owosso. This three-way intersection marks a major gateway to the City of Owosso providing visitors with their first impressions of the City.