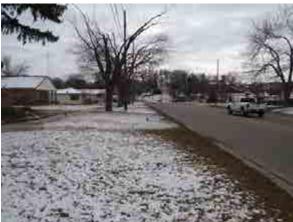

ght hand turn lane)
- Speed limit is 25 miles per hour.
- Surface condition is average; some cracks and fading street lines.
- Curb and gutters for proper drainage; only two curb cuts

#### Streetscape

- Large buffer consisting of green space, trees, some plantings and utility poles
- Sidewalk width 5ft; in good condition with no cracks or holes and mostly level
- Crosswalks have curb ramps; however no delineation
- Little to no signage or wayfinding for pedestrian traffic

#### Housing

- Two single family residential uses
- Homes appear to be in sound structural condition and have some façade improvements.
- Medium setback from sidewalk (approx. 20 ft)

#### Other uses

Baker College Early Learning (corner of Gute St and Washington St)

#### EAST SIDE OF S WASHINGTON - GUTE TO RIDGE





#### Street

- Northbound Washington St traffic has stop sign, as well as eastbound traffic from Gute St.; Southbound Washington does not stop.
- Surface condition is good; no major cracks or disruptions.
- Five separate curb cuts for driveways and parking lots

#### Streetscape

- Large buffer of green space that includes numerous street trees, signage and utility poles
- Varying sidewalk widths 4-5 ft; becomes crowded with opposing pedestrian traffic
- Sidewalks are in good condition; curb ramps have been implemented at crosswalks.
- No bike lanes

#### Housing

- Three single family residential properties
- Overall condition appears to be above average with some landscaping on the lots and few façade improvements
- Setback from sidewalk approximately 15-25 ft

#### Other Uses

CSH Inc