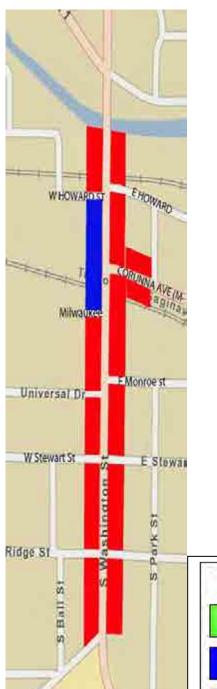

#### LOCATION MAP OF THE WASHINGTON STREET CORRIDOR

The assessment was an analysis of conditions of various criteria. Socioeconomic and demographic data was collected for the city of Owosso as well as the tract (308) that contains the corridor. Each block was analyzed for the criteria based on the "Complete Streets" model. (sidewalk conditions and width, handicap accessibility, signage, landscaping, lighting, bicycle lanes, traffic flow, street parking, housing conditions and setback) The corridor intersections were analyzed based on delineation and crosswalk signals/signage. Each block received a grade for each criterion to determine problem areas and better develop recommendations.