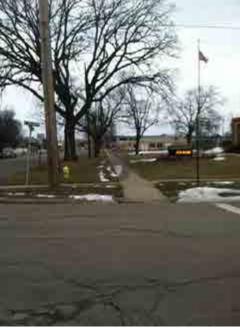

FIGURE 2-1: GEOGRAPHIC AREA

Source: communityanalyst.esri.com

On the right, Figure 2-1 displays the City of Owosso in red, and Tract 308 in green. On the left is a closer look at Census tract 308; encompassing the Washington St Corridor. The Washington St. Corridor is located south of the Shiawassee River and north of Baker College. A five mile stretch of state highway M-71 connects Owosso and Corunna. M-71 intersects Washington St from the east and merges into the northern section of the corridor as it enters the City of Owosso. This three-way intersection marks a major gateway to the City of Owosso providing visitors with their first impressions of the City.