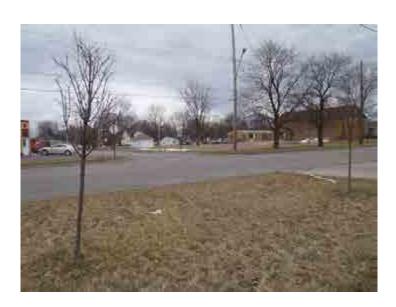

FIGURE 2-1: GEOGRAPHIC AREA

Source: communityanalyst.esri.com

On the right, Figure 2-1 displays the City of Owosso in red, and Tract 308 in green. On the left is a closer look at Census tract 308; encompassing the Washington St Corridor. The Washington St. Corridor is located south of the Shiawassee River and north of Baker College. A five mile stretch of state highway M-71 connects Owosso and Corunna. M-71 intersects Washington St from the east and merges into the northern section of the corridor as it enters the City of Owosso. This three-way intersection marks a major gateway to the City of Owosso providing visitors with their first impressions of the City.