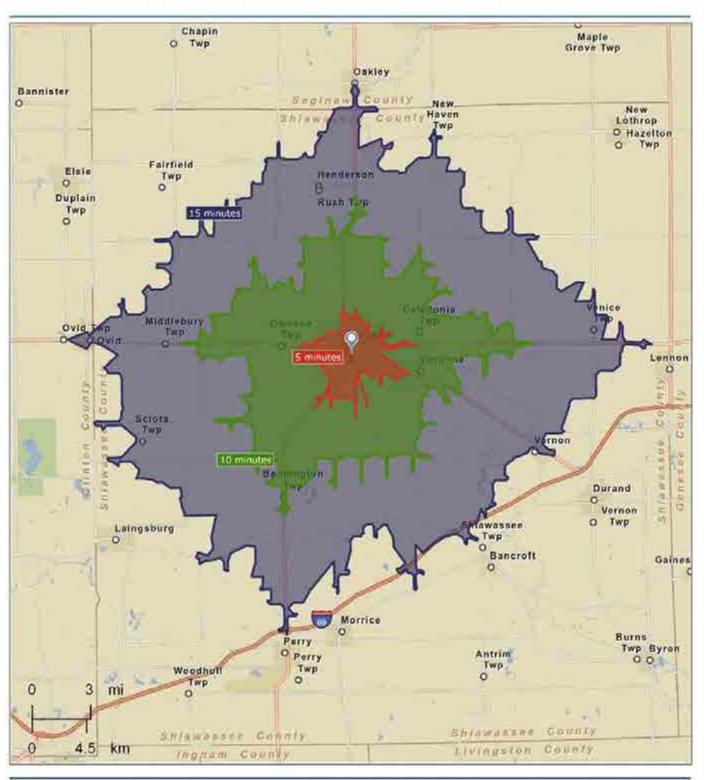

ucted to provide appropriate access to all legal users in a manner that promotes safe and efficient movement of people and goods whether by car, truck, transit, assistive device, foot, or bicycle."

The traffic count for the M-71 portion of Washington St Corridor is 6,800 vehicles per day. The traffic along M-71 between Owosso and Corunna is 10,000 vehicles per day and is a 5 minute drive time. Downtown Owosso has a traffic count of 21,700 vehicles per day. Interstate I-69 is a 15 minute drive time away and the traffic picks up from 10,100 at the M-52 gateway to 12,500 just before reaching downtown.





▲6,001 - 15,000 ▲15,001 - 30,000 ▲30,001 - 50,000

▲50,001 - 100,000 ▲More than 100,000 per day Owosso BM-21

February 02, 201



## Washington Street Corridor

Drive Times (5,10,15 min)



January 23, 2013

Made with Esti Business Amilyst www.esri-convide 800-147-9776 Try II Now!

finge sief X

TABLE 4-9: TRAFFIC FLOW

| Traffic Flow                                           |        |             |
|--------------------------------------------------------|--------|-------------|
|                                                        | Lanes  | Speed Limit |
| West Side of S Washington - Gute to Ridge              | 2      | 25mph       |
| East Side of S Washington - Gute to Ridge              | 2      | 25mph       |
| West Side of S Washington - Ridge to Stewart           | 4      | 25mph       |
| East Side of S Washington - Ridge to Stewart           | 4      | 25mph       |
| West Side of S Washington - Stewart to Universal       | 4      | 25mph       |
| East Sid