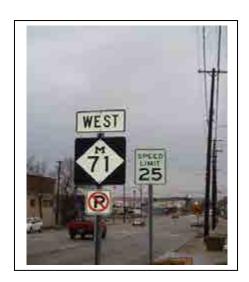

#### M-71 CORRUNA AVENUE

M71 is a state trunk-line highway in the Lower Peninsula of the State of Michigan. It serves as a connector between M-21 in Owosso to Interstate 69 (I-69) southwest of Flint. The highway runs along a rail line in a northwest-to-southeast direction in rural Shiawassee County connecting a few small towns along its path.