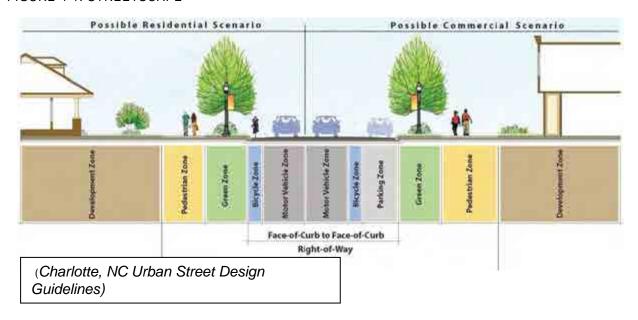

The assessment was an analysis of conditions of various criteria. Socioeconomic and demographic data was collected for the city of Owosso as well as the tract (308) that contains the corridor. Each block was analyzed for the criteria based on the "Complete Streets" model. (sidewalk conditions and width, handicap accessibility, signage, landscaping, lighting, bicycle lanes, traffic flow, street parking, housing conditions and setback) The corridor intersections were analyzed based on delineation and crosswalk signals/signage. Each block received a grade for each criterion to determine problem areas and better develop recommendations.