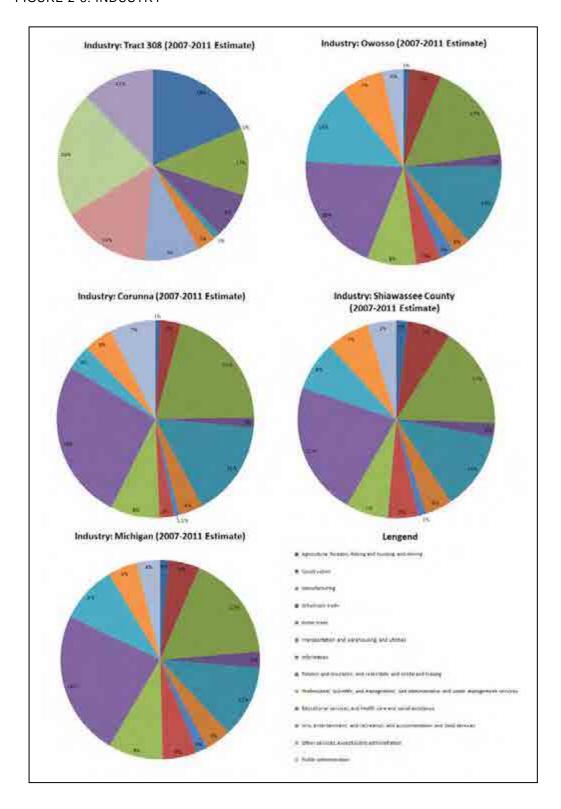

#### INDUSTRY ANALYSIS

Figure 2-8 displays the 2007-2011 American Community Survey Industry data for Tract 308. This data outlines the distribution of jobs in 9 industry sectors. Agriculture, forestry, fishing and hunting, and mining, wholesale trade, and public administration are excluded from Figure 2-8 because they are not represented in Tract 308. Arts, entertainment, recreation, accommodation and food services (20%), Manufacturing (17%), and Educational, health and social services (14%) are the top three employment sectors.

The largest contribution to Owosso's economy in Tract 308 is the Arts, entertainment, recreation, accommodation and food services. Although this grouping doesn't provide us with a breakdown of each of its parts, as a whole we can determine that these jobs, in general, tend to be low paying for the service sector. This includes hotels, inns, cafeterias, restaurants and campground/RV park workers.

The other two dominate distribution of jobs based on industry for Tract 308 Manufacturing and Educational, health and social services. This closely coincides with the city of Owosso which work force dominates these two industries.

FIGURE 2-8: INDUSTRY

Source: 2007-2011 American Community Survey

TABLE 2-3: HOUSEHOLD INCOME

|                   | 2000 SF4<br>Sample Data |                   | 2011 ACS<br>5-Year |                   |
|-------------------|-------------------------|-------------------|--------------------|-------------------|
|                   | Estimate                | Percent<br>Change | Estimate           | Percent<br>Change |
| Tract 308         | \$ 26,977.00            | -                 | \$31,339.00        | 16.7%             |
| Owosso            | \$ 32,576.00            | -                 | \$36,354.00        | 11.6%             |
| Corunna           | \$ 29,831.00            | -                 | \$40,515.00        | 35.8%             |
| Shiawassee County | \$ 42,553.00            | -                 | \$47,552.00        | 11.8%             |
| Michigan          | \$ 44,667.00            | -                 | \$48,669.00        | 8.9%              |