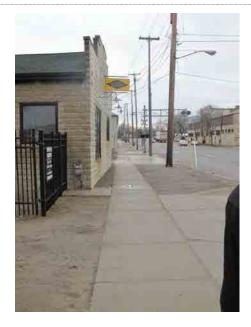

The assessment was an analysis of conditions of various criteria. Socioeconomic and demographic data was collected for the city of Owosso as well as the tract (308) that contains the corridor. Each block was analyzed for the criteria based on the "Complete Streets" model. (sidewalk conditions and width, handicap accessibility, signage, landscaping, lighting, bicycle lanes, traffic flow, street parking, housing conditions and setback) The corridor intersections were analyzed based on delineation and crosswalk signals/signage. Each block received a grade for each criterion to determine problem areas and better develop recommendations.

A commercial property analysis was also conducted to determine current land uses and develop recommendations for future land uses. The corridor is anchored by these properties with Baker College at the South, and Riverside Auto and the Steam Railroading Institute at the North. Each commercial, institutional and industrial property was analyzed based on setback, facade, and off-street parking. Each property was then given a grade based on the criteria.