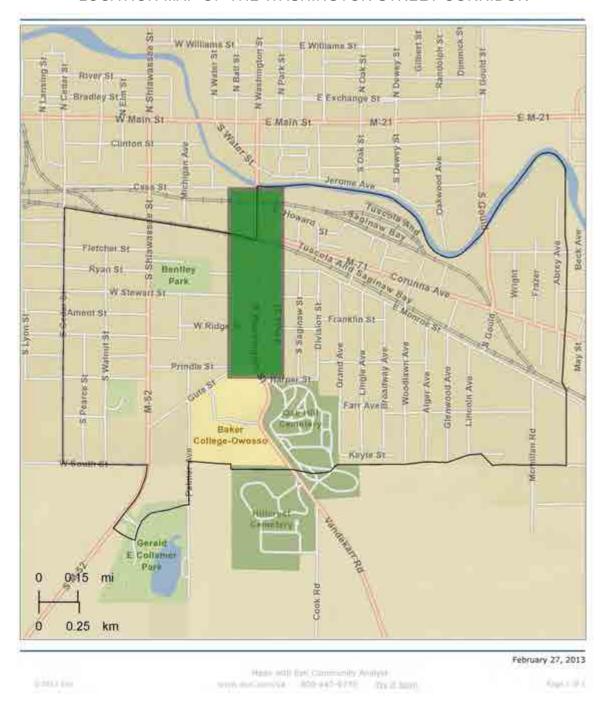

nducted multiple onsite observations supplemented with photo documentation.
- Facilitated personal interviews with local stakeholders such as business owners, government officials, Baker College administration, and the general public.

#### 1.6 KEY PLAYERS

- Adam Zettel Assistant City Manager, City of Owosso
- Justin Horvath CEO, Shiawassee Economic Development Partnership
- David Shorter Executive director, Steam Railroading Institute
- Bill Voorheis Owner, Washington Business Park
- David Wakeland Owner, Wakeland Oil
- Rex LaMore Professor, URP Practicum
- Zenia Kotval Professor, URP Practicum

#### **1.7 MAPS**

#### LOCATION MAP OF SHIAWASSEE COUNTY



#### LOCATION MAP OF THE CITY OF OWOSSO



#### **LOCATION MAP OF TRACT 308**



#### LOCATION MAP OF THE WASHINGTON STREET CORRIDOR



#### 1.8 EXECUTIVE SUMMARY

Owosso is located in central Michigan, between Flint and Lansing. Michigan highways M-51 and M-21 intersect at the city's central downtown. The Washington St. corridor connects Baker College from the south, to the central downtown and intersects the M-71 highway, the Shiawassee River, and two sets of railroad tracks. An inventory of the corridor's assets was gathered by the MSU practicum team led by Rex LaMore and Zenia Kotval.

The assessment was an analysis of conditions of various criteria. Socioeconomic and demographic data was collected for the city of Owosso as well as the tract (308) that contains the corridor. Each block was analyzed for the criteria based on the "Complete Streets" model. (sidewalk conditions and width, handicap accessibility, signage,