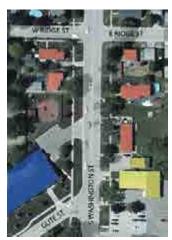

FIGURE 2-1: GEOGRAPHIC AREA

Source: communityanalyst.esri.com

On the right, Figure 2-1 displays the City of Owosso in red, and Tract 308 in green. On the left is a closer look at Census tract 308; encompassing the Washington St Corridor. The Washington St. Corridor is located south of the Shiawassee River and north of Baker College. A five mile stretch of state highway M-71 connects Owosso and Corunna. M-71 intersects Washington St from the east and merges into the northern section of the corridor as it enters the City of Owosso. This three-way intersection marks a major gateway to the City of Owosso providing visitors with their first impressions of the City.