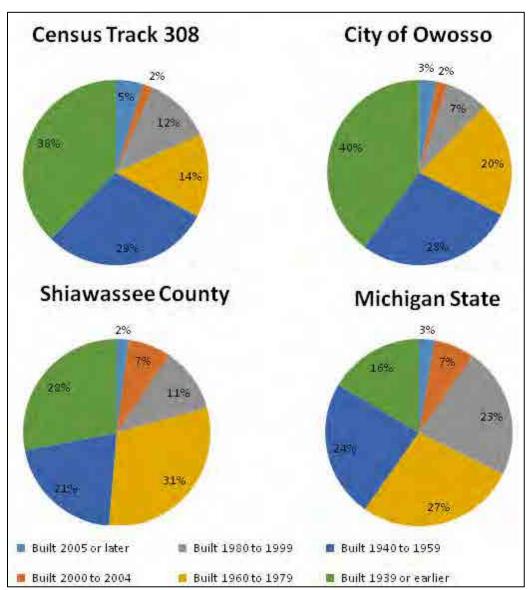

FIGURE 2-10: PERCENTAGE OF HOME VALUES PER PRICE INDEX

Source: 2007-2011 American Community Survey

Figure 2-11 illustrates the age of housing structures in Census Tract 308, City of Owosso, Shiawassee County and Michigan State. 38% of Tract's housing was built in 1939 or earlier, whereas Owosso had their largest part that 39.9% of its housing units built in 1939 or earlier. Shiawassee County only had 25.3% of its total housing units built in 1939 or earlier. In comparison to the other geographical areas, Owosso has the oldest supply of current housing stock at 40% of units built in 1939 or earlier.

FIGURE 2-11: AGE OF HOUSING STOCK

Source: 2007-2011 American Community Survey