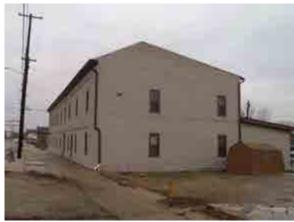

rked as Planned Unit Development
- Historical train and steam engine museum; conducts train tours and hosts events.
- Parcel is located next to the rail line
- Located within the DDA boundaries and an OMS (Owosso Main Street) Property
- Façade is deteriorating; little signage and no aesthetic improvements
- Small setback: 0ft

### WASHINGTON BUSINESS PARK



- 510 S Washington St
- Current zoning is Industrial; future land use is Planned Unit Development
- Brownfield Candidate (City of Owosso Master Plan)
- The structure adjacent to the street is leased out as office space, the remaining structures on the property are vacant
- Façade has character but lacks lighting, signage and pedestrian friendly elements such as benches or landscaping
- Small setback: 0ft

### TEAM LARRIVEY PROPERTIES



- 507 S Washington St
- Current zoning is high density residential; future land use calls for mixed use/traditional commercial
- Apartments for rent/lease
- Façade lacks features; no signage, landscaping or other pedestrian elements. Small opaque windows and entrance to the street
- Within DDA boundaries
- Small setback: 0ft

### WAKELAND OIL OFFICE



- 527 S Washington St
- Current zoning commercial; future land use mixed use/traditional commercial
- Office of Dave Wakeland, owner of Shell Station
- Small setback
- Façade has been recently renovated; narrow opaque windows and entrance to the street
- No signage, landscaping or pedestrian elements
- Within DDA boundaries
- Small setback: 0ft

#### SHELL STATION



- 109 Corunna Ave
- Current zoning is Commercial; future land use is Gene