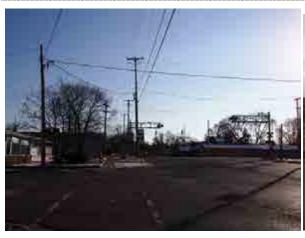

FIGURE 2-1: GEOGRAPHIC AREA

Source: communityanalyst.esri.com

On the right, Figure 2-1 displays the City of Owosso in red, and Tract 308 in green. On the left is a closer look at Census tract 308; encompassing the Washington St Corridor. The Washington St. Corridor is located south of the Shiawassee River and north of Baker College. A five mile stretch of state highway M-71 connects Owosso and Corunna. M-71 intersects Washington St from the east and merges into the northern section of the corridor as it enters the City of Owosso. This three-way intersection marks a major gateway to the City of Owosso providing visitors with their first impressions of the City.