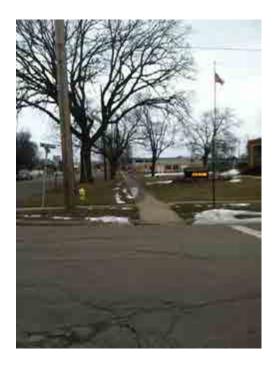

FIGURE 2-1: GEOGRAPHIC AREA

Source: communityanalyst.esri.com

On the right, Figure 2-1 displays the City of Owosso in red, and Tract 308 in green. On the left is a closer look at Census tract 308; encompassing the Washington St Corridor. The Washington St. Corridor is located south of the Shiawassee River and north of Baker College. A five mile stretch of state highway M-71 connects Owosso and Corunna. M-71 intersects Washington St from the east and merges into the northern section of the corridor as it enters the City of Owosso. This three-way intersection marks a major gateway to the City of Owosso providing visitors with their first impressions of the City.