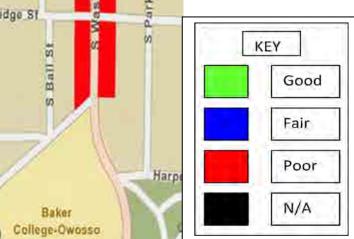

The assessment was an analysis of conditions of various criteria. Socioeconomic and demographic data was collected for the city of Owosso as well as the tract (308) that contains the corridor. Each block was analyzed for the criteria based on the "Complete Streets" model. (sidewalk conditions and width, handicap accessibility, signage, landscaping, lighting, bicycle lanes, traffic flow, street parking, housing conditions and setback) The corridor intersections were analyzed based on delineation and crosswalk signals/signage. Each block received a grade for each criterion to determine problem areas and better develop recommendations.

A commercial property analysis was also conducted to determine current land uses and develop recommendations for future land uses. The corridor is anchored by these properties with Baker College at the South, and Riverside Auto and the Steam Railroading Institute at the North. Each commercial, institutional and industrial property was analyzed based on setback, facade, and off-street parking. Each property was then given a grade based on the criteria.