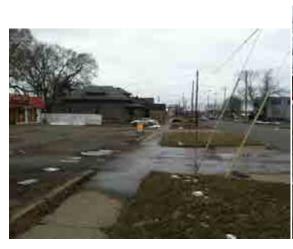

FIGURE 2-1: GEOGRAPHIC AREA

Source: communityanalyst.esri.com

On the right, Figure 2-1 displays the City of Owosso in red, and Tract 308 in green. On the left is a closer look at Census tract 308; encompassing the Washington St Corridor. The Washington St. Corridor is located south of the Shiawassee River and north of Baker College. A five mile stretch of state highway M-71 connects Owosso and Corunna. M-71 intersects Washington St from the east and merges into the northern section of the corridor as it enters the City of Owosso. This three-way intersection marks a major gateway to the City of Owosso providing visitors with their first impressions of the City.