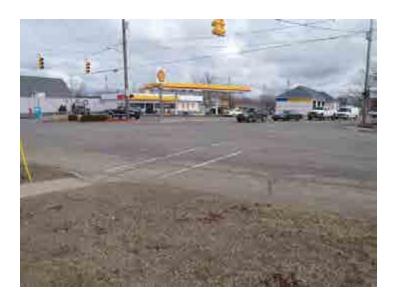

The next major category of the business summary is Finance, Insurance and real estate. From a one-mile radius of the Washington Street Corridor to a three-mile radius there is an increase of 52 businesses in this sector, accounting for 211 additional employees. The biggest increase in employees comes from Banks, Savings & Lending Institutions, at a total of 109