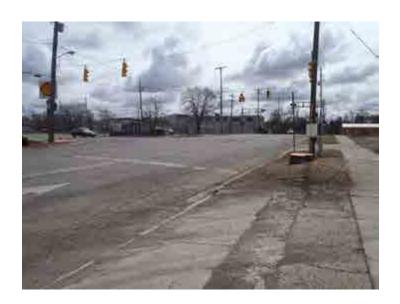

The next major category of the business summary is Finance, Insurance and real estate. From a one-mile radius of the Washington Street Corridor to a three-mile radius there is an increase of 52 businesses in this sector, accounting for 211 additional employees. The biggest increase in employees comes from Banks, Savings & Lending Institutions, at a total of 109