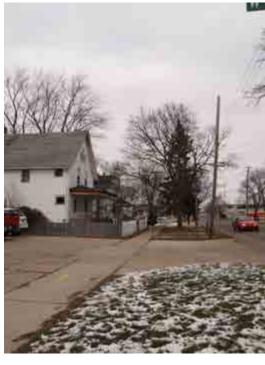

ts.
- No curb cuts; driveway access to properties is by method of a back alley connected to side streets

#### Streetscape

- Continuation of 4ft sidewalks separated from the street by large buffer of green space and street trees.
- Sidewalk is in fair condition; some areas become uneven, potentially challenging for handicap pedestrians
- Little to no landscaping within the buffer; also limited wayfinding.
- No bike lanes

#### Housing

- Seven single family residential uses; rear access driveways reduces streetscape clutter.
- Structural and aesthetic characteristics uniform in regards to the homes. Landscaping and lot improvements could be improved

#### Other Uses

• Large parking lot on the corner of Washington St and Stewart St.

#### WEST SIDE OF S WASHINGTON - STEWART TO UNIVERSAL





#### Street

- Surface condition is fair; some cracks are beginning to form, mostly at the corners of side streets
- One lane of traffic in both north and south directions; lane widths are large (street parking)
- Three curb cuts for residential and commercial uses.

#### Streetscape

- Absence of bike lanes; large buffer of green space between sidewalk and curb
- Street trees within the buffer; however no other landscaping.
- Overhanging lighting from utility poles illuminates intersections.
- Crosswalks are not delineated, and access between opposing sides of Washington St does not exist.

#### Housing

- Two single family residential uses
- Homes are in fair condition; appear to have some historical character and some aesthetic and façade improvements

- Edward Jones on the corner o