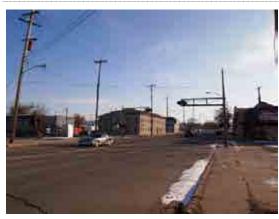

No bike lanes

#### Streetscape

- North corner of Washington St and Corunna Ave has landscaping as a buffer (shrubs and plants)
- Crosswalk across Corunna Ave is difficult to cross due to the high volumes of traffic and limited walk signal opportunities; curb ramps have been implemented
- Automobile signage and wayfinding has been implemented
- Signs indicating to prohibition of bicycles, skateboards and rollerblades on sidewalk
- No pedestrian elements (benches, trash cans, tables and chairs)

#### Housing

Team Larrivey Properties (High density residential)

- Shell gas station / market (Northeast corner of Corunna Ave and Washington St)
- Wakeland Oil Offices
- Vacant lot north of Wakeland Oil Office, South of high density residential

#### WEST SIDE OF S WASHINGTON - HOWARD TO RIVER





#### Street

- Two lanes of Southbound traffic; 25 mph speed limit
- Howard St is lightly traveled, serves as access point for Washington Business Park

#### Streetscape

- Sidewalk width is large; instead of green space as a buffer additional concrete is in its place
- Vegetation is growing between the cracks of the sidewalk
- Two street lamp posts positioned in front of Riverside Quality Auto
- Only one large curb cut for the Riverside Quality Auto parking lot

#### Housing

None

#### Other Uses

Riverside Quality Auto (Storefront, Lot, and Service shop)





- Two lanes of Northbound traffic; speed limit of 25 mph
- Surface is in fair condition
- Wide lanes makes the space feel very open
- No bike lanes

#### Streetscape

- Pedestrian zone consists of concrete walkway (good conditi