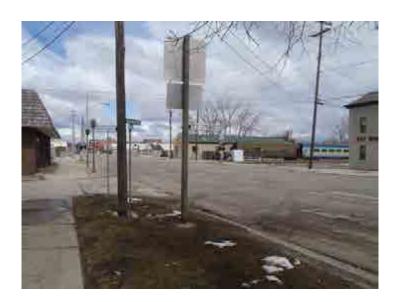

FIGURE 2-1: GEOGRAPHIC AREA

Source: communityanalyst.esri.com

On the right, Figure 2-1 displays the City of Owosso in red, and Tract 308 in green. On the left is a closer look at Census tract 308; encompassing the Washington St Corridor. The Washington St. Corridor is located south of the Shiawassee River and north of Baker College. A five mile stretch of state highway M-71 connects Owosso and Corunna. M-71 intersects Washington St from the east and merges into the northern section of the corridor as it enters the City of Owosso. This three-way intersection marks a major gateway to the City of Owosso providing visitors with their first impressions of the City.