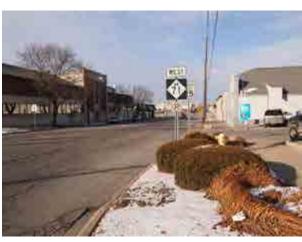

lane, and lane for through traffic at Corunna Ave intersection
- On street two hour parking north of Corunna Ave intersection
- Access points to the Elks Lodge directly across from Corunna Ave; causing inconveniences and congestion

#### Streetscape

- Seven curb cuts total; four of which South of the railroad tracks, three to the North
- Sidewalk widens North of Corunna Ave; green space buffer is replaced by concrete or asphalt
- Signage for on street parking and vehicle wayfinding; no pedestrian wayfinding

#### Housing

- Three single family residential uses
- Condition appears fair; placement within commercial uses, potential non-conforming uses

- Primetime Pizza
- Dalton Elevator
- Rail line
- Elks Lodge
- Washington Business Park

#### EAST SIDE OF S WASHINGTON - CORUNNA TO HOWARD





#### Street

- Street surface condition is moderate to fair; past the intersection the quality improves
- Two lanes of northbound traffic on Washington St; right hand turn on to Washington St from Corunna Ave has no turn on red sign
- Speed is reduced to 25 miles per hour
- No bike lanes

#### Streetscape

- North corner of Washington St and Corunna Ave has landscaping as a buffer (shrubs and plants)
- Crosswalk across Corunna Ave is difficult to cross due to the high volumes of traffic and limited walk signal opportunities; curb ramps have been implemented
- Automobile signage and wayfinding has been implemented
- Signs indicating to prohibition of bicycles, skateboards and rollerblades on sidewalk
- No pedestrian elements (benches, trash cans, tables and chairs)

#### Housing

Team L