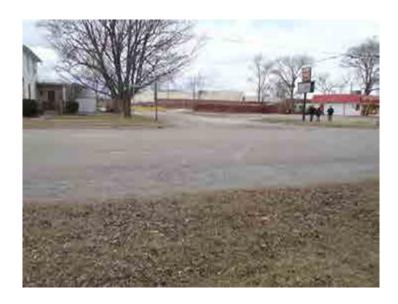

FIGURE 2-1: GEOGRAPHIC AREA

Source: communityanalyst.esri.com

On the right, Figure 2-1 displays the City of Owosso in red, and Tract 308 in green. On the left is a closer look at Census tract 308; encompassing the Washington St Corridor. The Washington St. Corridor is located south of the Shiawassee River and north of Baker College. A five mile stretch of state highway M-71 connects Owosso and Corunna. M-71 intersects Washington St from the east and merges into the northern section of the corridor as it enters the City of Owosso. This three-way intersection marks a major gateway to the City of Owosso providing visitors with their first impressions of the City.