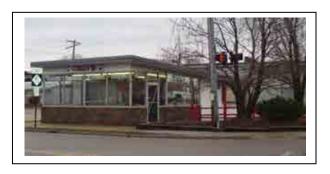

#### STEAM RAILROADING INSTITUTE

The Steam Railroading Institute is located at 405 South Washington Street, Owosso. It is an organization dedicated to the preservation, restoration, and operation of historical railroad equipment and items. It operates a heritage railroad, which offers occasional excursions onboard one of their many trains such as: Pere Marquette 1225, Flagg Coal Co. 75 and Mississippian 76, which is currently under restoration.

Source: Steam Railroading Institute Website: <a href="http://michigansteamtrain.com/sri/">http://michigansteamtrain.com/sri/</a>

The Steam Railroading Institute is the product of the Michigan State Trust for railway Preservation Inc. For many years, the MSTRP centered on a single steam locomotive, former Pere Marquette Railway No. 1225. After 1225's retirement, the locomotive was donated to Michigan State University in 1957. Displayed as an icon of the steam-era, it sat at MSU until 1969, when The Michigan State University Railroad Club was formed with the ambitious goal of restoring 1225 and using it to power excursion trains that would bring passengers to football games at the university. After many years, Michigan State University donated 1225 to the newly formed MSTRP. The locomotive was moved to Owosso to former Ann Arbor Railway Backshop in 1982, and restoration of the locomotive continued until 1985. Since 1988, #1225 has been maintained in operable condition, and serves as the largest piece of operating steam equipment in the MSTRP collection.