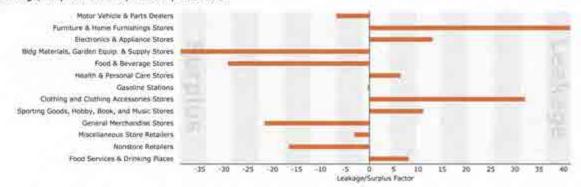

#### 3.2 RETAIL MARKET POTENTIAL

These Retail Market Potential estimates and projections are based on national tendencies to use various products and services that have been applied to the local demographic composition extending out from the Washington St corridor in a 1, 3 and 5 mile radius. The Retail Market Potential data identify the consumer behavior can be compared between the 1, 3 and 5 mile radius based on the Market Potential Index (MPI) of the U.S. national average. A MPI 100 indicates the consumer behavior for each radius is equivalent to the U.S. average. A MPI above 100 indicates above the U.S. average and a MPI below 100 indicated below the U.S. average. This data has been derived and compiled from statistics provided by ESRI software. The categories listed in the tables have been selected because they are outliers in comparison to the rest of the data.

TABLE 3-3: ONE-MILE RETAIL MARKET POTENTIAL

| Consumer Behavior                                      | Expected Number<br>Adults | Percent of Adults | Market Potential Index (MPI) |
|--------------------------------------------------------|---------------------------|-------------------|------------------------------|
| Bought cigarettes at convenience store in last 30 days | 1,560                     | 22%               | 143                          |
| Spent on toys/games in last 12 months: \$50-\$99       | 238                       | 3.4%              | 122                          |
| DVD rented in last 30 days: 5+                         | 1,085                     | 15.3%             | 116                          |
| Went to a live<br>theater in last 12<br>months         | 689                       | 9.7%              | 74                           |
| Exercised at Club 2+ times per week                    | 613                       | 8.7%              | 70                           |
| Bought/leased new vehicle last 12 mo                   | 229                       | 6.2%              | 65                           |
| Average monthly credit card expenditures: \$701+       | 587                       | 8.3%              | 62                           |
| Spent on domestic vacations last 12: mo \$3000+        | 203                       | 2.9%              | 57                           |
| Spent on foreign vacation last 12 mo: \$3000+          | 189                       | 2.7%              | 54                           |
| Took 3+ foreign trips in last 3 years                  | 177                       | 2.5%              | 52                           |

TABLE 3-4: THREE-MILE RETAIL MARKET POTENTIAL

| Consumer Behavior                                      | Expected Number Adults | Percent of Adults | Market Potential Index (MPI) |
|--------------------------------------------------------|------------------------|-------------------|------------------------------|
| Bought cigarettes at convenience store in last 30 days | 3,537                  | 19.8%             | 128                          |
| Spent on toys/games in last 12 months: \$50-\$99       | 557                    | 3.2%              | 117                          |
| DVD rented in last 30 days: 5+                         | 989                    | 5.5%              | 107                          |
| Went to a live<br>theater in last 12<br>months         | 1,769                  | 10%               | 76                           |
| Exercised at Club 2+ times per week                    | 1,595                  | 8.9%              | 72                           |
| Bought/leased new vehicle last 12 mo                   | 717                    | 7.5%              | 78                           |
| Average monthly credit card expenditures: \$701+       | 1,631                  | 9.1%              | 68                           |
| Spent on domestic vacations last 12: mo \$3000+        | 621                    | 3.5%              | 69                           |
| Spent on foreign vacation last 12 mo: \$3000+          | 519                    | 2.9%              | 58                           |
| Took 3+ foreign trips in last 3 years                  | 473                    | 2.6%              | 55                           |