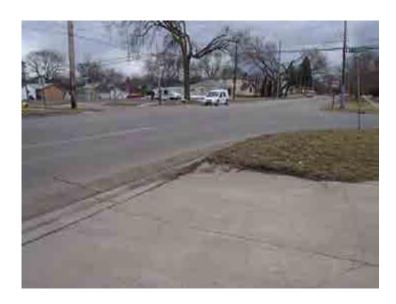

FIGURE 2-1: GEOGRAPHIC AREA

Source: communityanalyst.esri.com

On the right, Figure 2-1 displays the City of Owosso in red, and Tract 308 in green. On the left is a closer look at Census tract 308; encompassing the Washington St Corridor. The Washington St. Corridor is located south of the Shiawassee River and north of Baker College. A five mile stretch of state highway M-71 connects Owosso and Corunna. M-71 intersects Washington St from the east and merges into the northern section of the corridor as it enters the City of Owosso. This three-way intersection marks a major gateway to the City of Owosso providing visitors with their first impressions of the City.