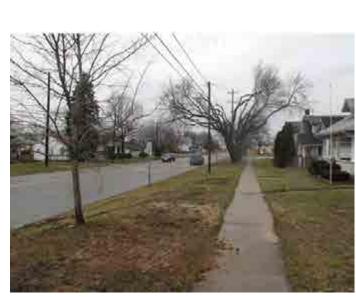

OF S WASHINGTON - RIDGE TO STEWART





#### Street

- Northbound Washington has left turn only lane, as well as a lane for through traffic and right turns
- Southbound Washington traffic is one lane, with excessive width (street parking)
- Five curb cuts; all driveway access to residential uses.

#### Streetscape

- Large buffer (approx 15ft) distance between sidewalk and road; mostly green space and street trees
- Continuation of utility lines with overhanging lighting attached
- Little to no wayfinding directing pedestrian towards the downtown.
- No delineation of crosswalks

#### Housing

- Housing has some historical characteristics, and in sound structural and aesthetic condition
- Setbacks are consistent with the rest of the housing stock along the corridor

#### Other Uses

None





- Surface is in fair condition; cracks and potholes may be an arising issue at the corners of side streets.
- No curb cuts; driveway access to properties is by method of a back alley connected to side streets

#### Streetscape

- Continuation of 4ft sidewalks separated from the street by large buffer of green space and street trees.
- Sidewalk is in fair condition; some areas become uneven, potentially challenging for handicap pedestrians
- Little to no landscaping within the buffer; also limited wayfinding.
- No bike lanes

#### Housing

- Seven single family residential uses; rear access driveways reduces streetscape clutter.
- Structural and aesthetic characteristics uniform in regards to the homes. Landscaping and lot improvements could be improved

#### Other Uses

• Large parking