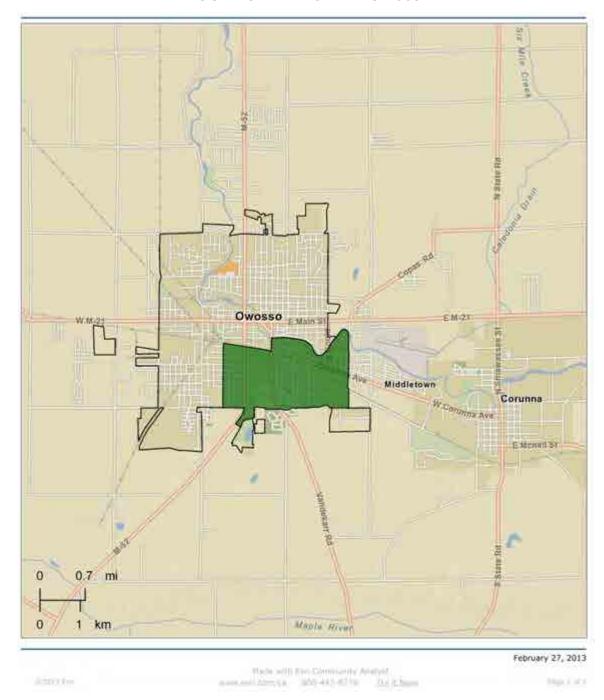

pleted based upon best practices and case studies.
- Conducted multiple onsite observations supplemented with photo documentation.
- Facilitated personal interviews with local stakeholders such as business owners, government officials, Baker College administration, and the general public.

#### 1.6 KEY PLAYERS

- Adam Zettel Assistant City Manager, City of Owosso
- Justin Horvath CEO, Shiawassee Economic Development Partnership
- David Shorter Executive director, Steam Railroading Institute
- Bill Voorheis Owner, Washington Business Park
- David Wakeland Owner, Wakeland Oil
- Rex LaMore Professor, URP Practicum
- Zenia Kotval Professor, URP Practicum

#### **1.7 MAPS**

#### LOCATION MAP OF SHIAWASSEE COUNTY



#### LOCATION MAP OF THE CITY OF OWOSSO



#### **LOCATION MAP OF TRACT 308**



#### LOCATION MAP OF THE WASHINGTON STREET CORRIDOR



#### 1.8 EXECUTIVE SUMMARY

Owosso is located in central Michigan, between Flint and Lansing. Michigan highways M-51 and M-21 intersect at the city's central downtown. The Washington St. corridor connects Baker College from the south, to the central downtown and intersects the M-71 highway, the Shiawassee River, and two sets of railroad tracks. An inventory of the corridor's assets was gathered by the MSU practicum team led by Rex LaMore and Zenia Kotval.

The assessment was an analysis of conditions of various criteria. Socioeconomic and demographic data was collected for the city of Owosso as well as the tract (308) that contains the corridor. Each block was analyzed for the criteria based on the "Complete Streets" model. (sidewalk