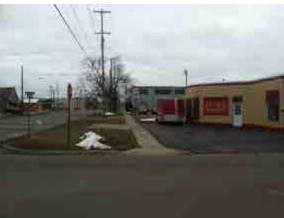

FIGURE 2-1: GEOGRAPHIC AREA

Source: communityanalyst.esri.com

On the right, Figure 2-1 displays the City of Owosso in red, and Tract 308 in green. On the left is a closer look at Census tract 308; encompassing the Washington St Corridor. The Washington St. Corridor is located south of the Shiawassee River and north of Baker College. A five mile stretch of state highway M-71 connects Owosso and Corunna. M-71 intersects Washington St from the east and merges into the northern section of the corridor as it enters the City of Owosso. This three-way intersection marks a major gateway to the City of Owosso providing visitors with their first impressions of the City.