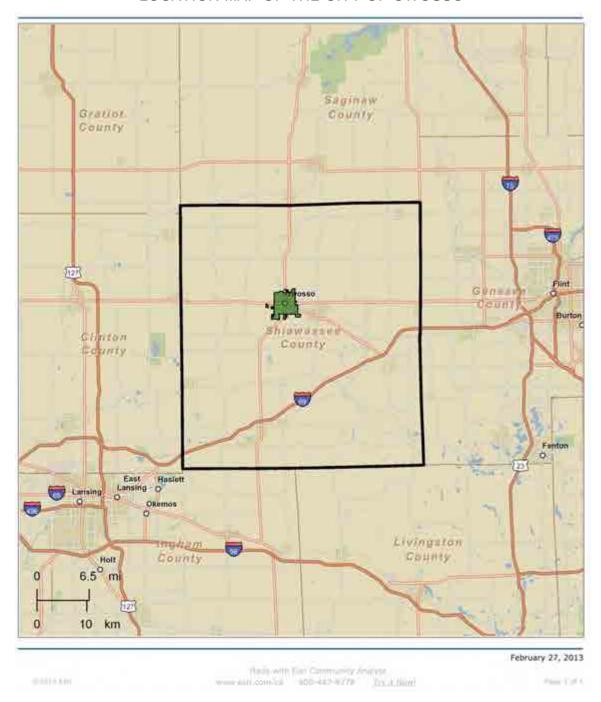

a streetscape assessment has been completed based upon best practices and case studies.
- Conducted multiple onsite observations supplemented with photo documentation.
- Facilitated personal interviews with local stakeholders such as business owners, government officials, Baker College administration, and the general public.

#### 1.6 KEY PLAYERS

- Adam Zettel Assistant City Manager, City of Owosso
- Justin Horvath CEO, Shiawassee Economic Development Partnership
- David Shorter Executive director, Steam Railroading Institute
- Bill Voorheis Owner, Washington Business Park
- David Wakeland Owner, Wakeland Oil
- Rex LaMore Professor, URP Practicum
- Zenia Kotval Professor, URP Practicum

#### **1.7 MAPS**

#### LOCATION MAP OF SHIAWASSEE COUNTY



#### LOCATION MAP OF THE CITY OF OWOSSO



#### **LOCATION MAP OF TRACT 308**



#### LOCATION MAP OF THE WASHINGTON STREET CORRIDOR



#### 1.8 EXECUTIVE SUMMARY

Owosso is located in central Michigan, between Flint and Lansing. Michigan highways M-51 and M-21 intersect at the city's central downtown. The Washington St. corridor connects Baker College from the south, to the central downtown and intersects the M-71 highway, the Shiawassee River, and two sets of railroad tracks. An inventory of the corridor's assets was gathered by the MSU practicum team led by Rex LaMore and Zenia Kotval.

The assessment was an analysis of conditions of various criteria. Socioeconomic and demographic data was collected for the city of Owosso as well as the tract (308) that contains the corridor. Each block was analyzed for the criteria based on t