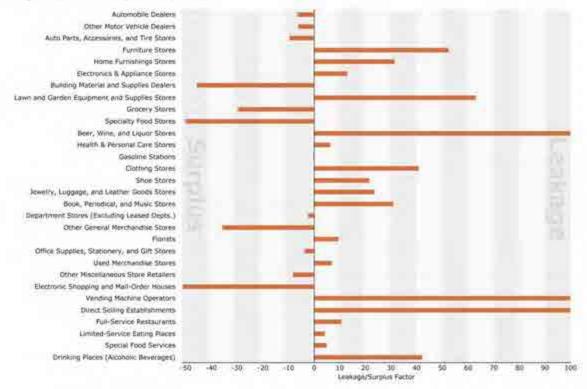

In terms of retail trade, there is an increase of 99 businesses from one to three mile radii, employing 1687 more people. There are eight sub-categories given by ESRI under retail trade, these include: Home Improvement, General Merchandise Stores, Food Stores, Auto Dealers & Gas Stations, Apparel & Accessory Stores, Furniture & Home Furnishings, Eating & Drinking Places and Miscellaneous Retail. Of these eight categories the largest increase in businesses and employees is in Eating & Drinking places, with 27 more business and 614 more employees in the three-mile radius than the on-mile radius of the corridor.

TABLE 3-2: BUSINESS & EMPLOYEE COUNT BY INDUSTRY

|                                        | 1-Mile     |           | 3-Mile     |           | 5-Mile     |           |
|----------------------------------------|------------|-----------|------------|-----------|------------|-----------|
|                                        | Businesses | Employees | Businesses | Employees | Businesses | Employees |
| Construction                           | 30         | 207       | 55         | 364       | 75         | 409       |
| Manufacturing                          | 23         | 487       | 49         | 1722      | 53         | 1835      |
| Transportation                         | 8          | 261       | 31         | 544       | 38         | 603       |
| Wholesale<br>Trade                     | 23         | 148       | 58         | 458       | 68         | 511       |
| Retail Trade                           | 119        | 1122      | 218        | 2809      | 235        | 3149      |
| Finance,<br>Insurance ,<br>Real Estate | 49         | 348       | 101        | 559       | 108        | 573       |
| Services                               | 239        | 1992      | 476        | 5080      | 511        | 5342      |
| Government                             | 30         | 501       | 87         | 1124      | 92         | 1179      |
|                                        |            |           |            |           |            |           |
| Totals                                 | 542        | 5172      | 1124       | 12867     | 1238       | 13848     |