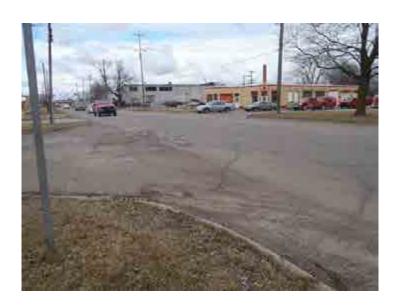

FIGURE 2-1: GEOGRAPHIC AREA

Source: communityanalyst.esri.com

On the right, Figure 2-1 displays the City of Owosso in red, and Tract 308 in green. On the left is a closer look at Census tract 308; encompassing the Washington St Corridor. The Washington St. Corridor is located south of the Shiawassee River and north of Baker College. A five mile stretch of state highway M-71 connects Owosso and Corunna. M-71 intersects Washington St from the east and merges into the northern section of the corridor as it enters the City of Owosso. This three-way intersection marks a major gateway to the City of Owosso providing visitors with their first impressions of the City.