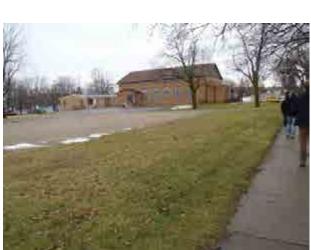

FIGURE 2-1: GEOGRAPHIC AREA

Source: communityanalyst.esri.com

On the right, Figure 2-1 displays the City of Owosso in red, and Tract 308 in green. On the left is a closer look at Census tract 308; encompassing the Washington St Corridor. The Washington St. Corridor is located south of the Shiawassee River and north of Baker College. A five mile stretch of state highway M-71 connects Owosso and Corunna. M-71 intersects Washington St from the east and merges into the northern section of the corridor as it enters the City of Owosso. This three-way intersection marks a major gateway to the City of Owosso providing visitors with their first impressions of the City.