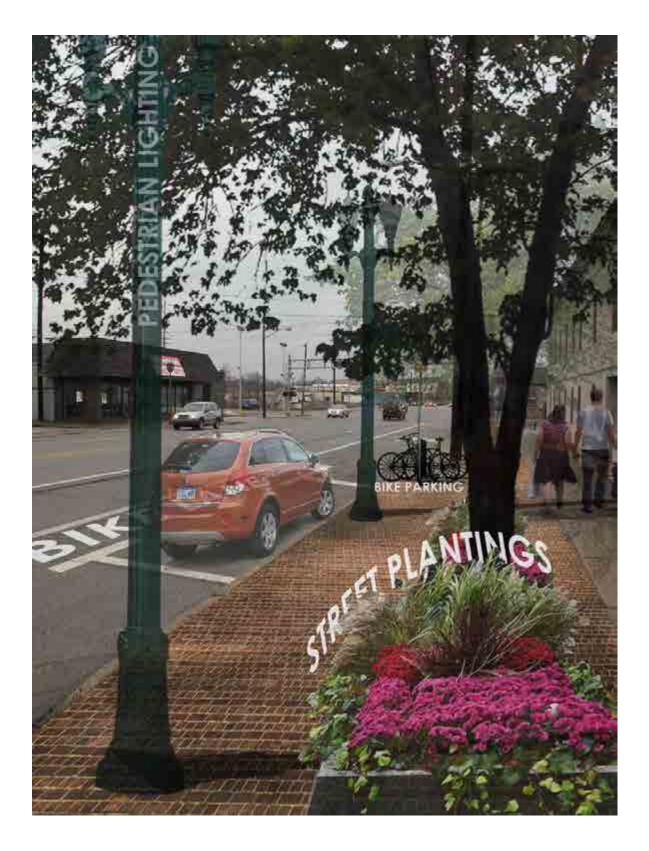

The assessment was an analysis of conditions of various criteria. Socioeconomic and demographic data was collected for the city of Owosso as well as the tract (308) that contains the corridor. Each block was analyzed for the criteria based on the "Complete Streets" model. (sidewalk conditions and width, handicap accessibility, signage, landscaping, lighting, bicycle lanes, traffic flow, street parking, housing conditions and setback) The corridor intersections were analyzed based on delineation and crosswalk signals/signage. Each block received a grade for each criterion to determine problem areas and better develop recommendations.