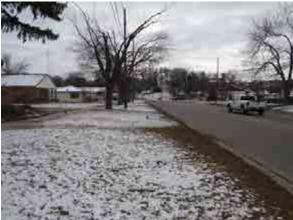

lane
- Stripe for on street parking and include regulations signage
- Stripe for crosswalk over Gute to Baker College
- Stripe for crosswalk over Ridge to northern block
- Stop sign on corner of Gute and Washington for southbound Washington St traffic. This would create a three way stop at the Gute/Washington St intersection
- Partner with Baker College Early Learning and home owners to make landscaping improvements: Tree plantings
- Stripe for 1 lane southbound traffic with middle turn lane

#### 3 year

• Lighting: Install lamp posts consistent with entire corridor. Lighting should be dimmer in residential than in commercial area

#### 5 year

- Widen sidewalks to a 5 foot minimum width
- In compliance with ADA Accessibility Guidelines

#### EAST SIDE OF S WASHINGTON - GUTE TO RIDGE





#### 3 months-1 year

- Stripe for bike lane
- Stripe for crosswalk over S Washington to Baker College
- Stripe for crosswalk over Ridge to northern block
- Additional speed limit sign
- Way finding signage for Owosso downtown directing Gute St traffic
- Partner with Crest Printing and home owners to make landscaping improvements: Tree plantings
- Stripe for 1 lane northbound traffic

#### 3 year

 Lighting: Install lamp posts consistent with entire corridor. Lighting should be dimmer in residential than in commercial area

- Widen sidewalks to a 5 foot minimum width
- Achieve compliance with ADA Accessibility Guidelines





#### 3 months-1 year

- Stripe for bike lane
- Stripe for on street parking and include regulations signage
- Stripe for crosswalk over Ridge to southern block
- St