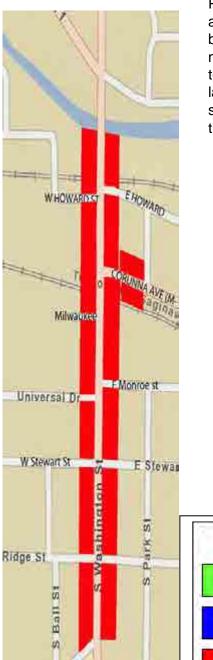

The assessment was an analysis of conditions of various criteria. Socioeconomic and demographic data was collected for the city of Owosso as well as the tract (308) that contains the corridor. Each block was analyzed for the criteria based on the "Complete Streets" model. (sidewalk conditions and width, handicap accessibility, signage, landscaping, lighting, bicycle lanes, traffic flow, street parking, housing conditions and setback) The corridor intersections were analyzed based on delineation and crosswalk signals/signage. Each block received a grade for each criterion to determine problem areas and better develop recommendations.