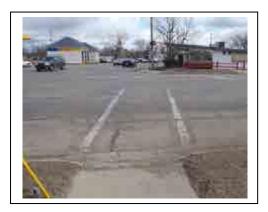

NECTION

The delineation of a crosswalk refers to the manner in which the portion of the sidewalk that crosses the road is clear and consistent. Crosswalks should be clearly marked so they are visible to all modes of transportation. There should be connection points at both ends of the crosswalk, so users can easily pass from sidewalk to crosswalk to sidewalk.

**Example Score: Poor** 







#### 6.4 CROSSWALK SIGNAL/SIGNAGE

Major crosswalks should include some form of audio and/or visual signals for all modes of transportation that indicates when it is safe to use the crosswalk. Crosswalks at minor intersections need to include visual markings for all modes of transportation. Simple stripping can provide the necessary guide and caution needed for safe passage.

Example Score: Poor







#### GUTE ST AND S WASHINGTON ST

CROSSING GUTE ST

Delineation/Connection: Fair Crosswalk Signal/Signage: Poor







#### RIDGE ST AND S WASHINGTON ST

CROSSING RIDGE ST
Delineation/Connection: Fair
Crosswalk Signal/Signage: Poor







#### STEWART ST AND S WASHINGTON ST

CROSSING STEWART ST
Delineation/Connection: Fair
Crosswalk Signal/Signage: Poor







#### UNIVERSAL DRIVE AND S WASHINGTON ST

CROSSING UNIVERSAL ST Delineation/Connection: Fair Crosswalk Signal/Signage: Poor







#### E MONROE ST AND S WASHINGTON ST

CROSSING E MONROE ST Delineation/Connection: Fair Crosswalk Signal/Signage: Poor







#### MILWAUKEE ST AND S WASHINGTON ST

CROSSING MILWAUKEE ST Delineation/Connection: **Poor** Crosswalk Signal/Signage: **Poor** 







#### CORUNNA AVE AND S WASHINGTON ST

CRO