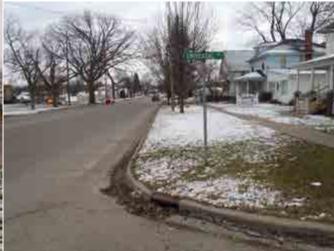

FIGURE 2-1: GEOGRAPHIC AREA

Source: communityanalyst.esri.com

On the right, Figure 2-1 displays the City of Owosso in red, and Tract 308 in green. On the left is a closer look at Census tract 308; encompassing the Washington St Corridor. The Washington St. Corridor is located south of the Shiawassee River and north of Baker College. A five mile stretch of state highway M-71 connects Owosso and Corunna. M-71 intersects Washington St from the east and merges into the northern section of the corridor as it enters the City of Owosso. This three-way intersection marks a major gateway to the City of Owosso providing visitors with their first impressions of the City.