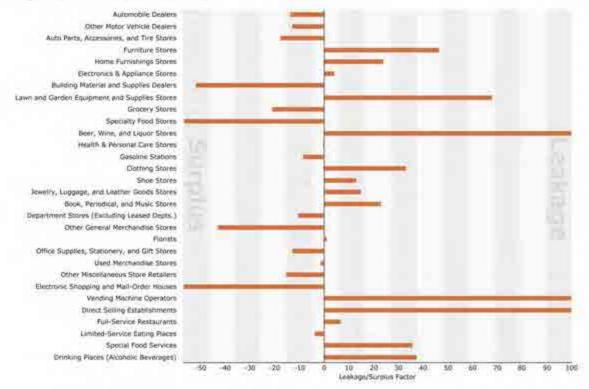

#### 3.2 RETAIL MARKET POTENTIAL

These Retail Market Potential estimates and projections are based on national tendencies to use various products and services that have been applied to the local demographic composition extending out from the Washington St corridor in a 1, 3 and 5 mile radius. The Retail Market Potential data identify the consumer behavior can be compared between the 1, 3 and 5 mile radius based on the Market Potential Index (MPI) of the U.S. national average. A MPI 100 indicates the consumer behavior for each radius is equivalent to the U.S. average. A MPI above 100 indicates above the U.S. average and a MPI below 100 indicated below the U.S. average. This data has been derived and compiled from statistics provided by ESRI software. The categories listed in the tables have been selected because they are outliers in comparison to the rest of the data.

TABLE 3-3: ONE-MILE RETAIL MARKET POTENTIAL

| Consumer Behavior                                      | Expected Number<br>Adults | Percent of Adults | Market Potential Index (MPI) |
|--------------------------------------------------------|---------------------------|-------------------|------------------------------|
| Bought cigarettes at convenience store in last 30 days | 1,560                     | 22%               | 143                          |
| Spent on toys/games in last 12 months: \$50-\$99       | 238                       | 3.4%              | 122                          |
| DVD rented in last 30 days: 5+                         | 1,085                     | 15.3%             | 116                          |
| Went to a live<br>theater in last 12<br>months         | 689                       | 9.7%              | 74                           |
| Exercised at Club 2+ times per week                    | 613                       | 8.7%              | 70                           |
| Bought/leased new vehicle last 12 mo                   | 229                       | 6.2%              | 65                           |
| Average monthly credit card expenditures: \$701+       | 587                       | 8.3%              | 62                           |
| Spent on domestic vacations last 12: mo \$3000+        | 203                       | 2.9%              | 57                           |
| Spent on foreign vacation last 12 mo: \$3000+          | 189                       | 2.7%              | 54                           |
| Took 3+ foreign trips in last 3 years                  | 177                       | 2.5%              | 52                           |

TABLE 3-4: THREE-MILE RETAIL MARKET POTENTIAL

| Consumer Behavior                                      | Expected Number Adults | Percent of Adults | Market Potential Index (MPI) |
|--------------------------------------------------------|------------------------|-------------------|------------------------------|
| Bought cigarettes at convenience store in last 30 days | 3,537                  | 19.8%             | 128                          |
| Spent on toys/games in last 12 months: \$50-\$99       | 557                    | 3.2%              | 117                          |
| DVD rented in last 30 days: 5+                         | 989                    | 5.5%              | 107                          |
| Went to a live<br>theater in last 12<br>months         | 1,769                  | 10%               | 76                           |
| Exercised at Club 2+ times per week                    | 1,595                  | 8.9%              | 72                           |
| Bought/leased new vehicle last 12 mo                   | 717                    | 7.5%              | 78                           |
| Average monthly credit card expenditures: \$701+       | 1,631                  | 9.1%              | 68                           |
| Spent on domestic vacations last 12: mo \$3000+        | 621                    | 3.5%              | 69                           |
| Spent on foreign vacation last 12 mo: \$3000+          | 519                    | 2.9%              | 58                           |
| Took 3+ foreign trips in last 3 years                  | 473                    | 2.6%              | 55                           |