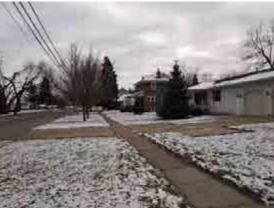

as well as eastbound traffic from Gute St.; Southbound Washington does not stop.
- Surface condition is good; no major cracks or disruptions.
- Five separate curb cuts for driveways and parking lots

#### Streetscape

- Large buffer of green space that includes numerous street trees, signage and utility poles
- Varying sidewalk widths 4-5 ft; becomes crowded with opposing pedestrian traffic
- Sidewalks are in good condition; curb ramps have been implemented at crosswalks.
- No bike lanes

#### Housing

- Three single family residential properties
- Overall condition appears to be above average with some landscaping on the lots and few façade improvements
- Setback from sidewalk approximately 15-25 ft

#### Other Uses

CSH Incorporated

#### WEST SIDE OF S WASHINGTON - RIDGE TO STEWART





#### Street

- Northbound Washington has left turn only lane, as well as a lane for through traffic and right turns
- Southbound Washington traffic is one lane, with excessive width (street parking)
- Five curb cuts; all driveway access to residential uses.

#### Streetscape

- Large buffer (approx 15ft) distance between sidewalk and road; mostly green space and street trees
- Continuation of utility lines with overhanging lighting attached
- Little to no wayfinding directing pedestrian towards the downtown.
- No delineation of crosswalks

#### Housing

- Housing has some historical characteristics, and in sound structural and aesthetic condition
- Setbacks are consistent with the rest of the housing stock along the corridor

#### Other Uses

None





- Surface is in fair condition; cra