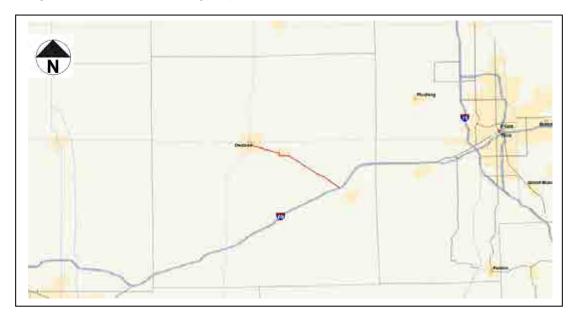

#### M-71 CORRUNA AVENUE

M71 is a state trunk-line highway in the Lower Peninsula of the State of Michigan. It serves as a connector between M-21 in Owosso to Interstate 69 (I-69) southwest of Flint. The highway runs along a rail line in a northwest-to-southeast direction in rural Shiawassee County connecting a few small towns along its path.

Source: Michigan Department of Information Technology, July 17, 2006

| Major junctions          |                                       |  |  |  |  |  |
|--------------------------|---------------------------------------|--|--|--|--|--|
| West end: M-21 at Owosso |                                       |  |  |  |  |  |
| East end:                | 69 <sub>I-69</sub> near <u>Durand</u> |  |  |  |  |  |

M71 was formed by July 1, 1919 as a spur route from M-21, which ran along Lytle Road, southerly to Durand. Around 1925, a realignment of M-21 produced changes in M-71. M-21 was rerouted to its current alignment between Owosso and Lennon, and M-71 took over the roadway between Owosso and

Corunna. At the same time, M-71 was shifted to run through Vernon. A new section of M-71 was built parallel to the Ann Arbor Railroad between Durand and Corunna in 1938. And in late 1960 or early 1961, M71 was shortened one final time with the completion of the M-78 freeway (now I-69) in the area. At that time, the eastern terminus was shifted to the freeway interchange instead of the old route of M-78 along Lansing Road.