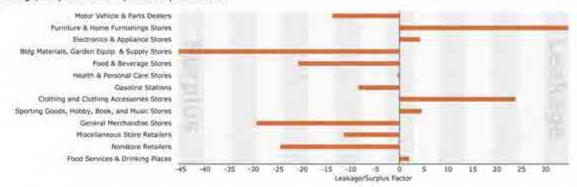

#### 3.2 RETAIL MARKET POTENTIAL

These Retail Market Potential estimates and projections are based on national tendencies to use various products and services that have been applied to the local demographic composition extending out from the Washington St corridor in a 1, 3 and 5 mile radius. The Retail Market Potential data identify the consumer behavior can be compared between the 1, 3 and 5 mile radius based on the Market Potential Index (MPI) of the U.S. national average. A MPI 100 indicates the consumer behavior for each radius is equivalent to the U.S. average. A MPI above 100 indicates above the U.S. average and a MPI below 100 indicated below the U.S. average. This data has been derived and compiled from statistics provided by ESRI software. The categories listed in the tables have been selected because they are outliers in comparison to the rest of the data.

TABLE 3-3: ONE-MILE RETAIL MARKET POTENTIAL

| Consumer Behavior                                      | Expected Number<br>Adults | Percent of Adults | Market Potential Index (MPI) |
|--------------------------------------------------------|---------------------------|-------------------|------------------------------|
| Bought cigarettes at convenience store in last 30 days | 1,560                     | 22%               | 143                          |
| Spent on toys/games in last 12 months: \$50-\$99       | 238                       | 3.4%              | 122                          |
| DVD rented in last 30 days: 5+                         | 1,085                     | 15.3%             | 116                          |
| Went to a live<br>theater in last 12<br>months         | 689                       | 9.7%              | 74                           |
| Exercised at Club 2+ times per week                    | 613                       | 8.7%              | 70                           |
| Bought/leased new vehicle last 12 mo                   | 229                       | 6.2%              | 65                           |
| Average monthly credit card expenditures: \$701+       | 587                       | 8.3%              | 62                           |
| Spent on domestic vacations last 12: mo \$3000+        | 203                       | 2.9%              | 57                           |
| Spent on foreign vacation last 12 mo: \$3000+          | 189                       | 2.7%              | 54                           |
| Took 3+ foreign trips in last 3 years                  | 177                       | 2.5%              | 52                           |

TABLE 3-4: THREE-MILE RETAIL MARKET POTENTIAL

| Consumer Behavior                                      | Expected Number Adults | Percent of Adults | Market Potential Index (MPI) |
|--------------------------------------------------------|------------------------|-------------------|------------------------------|
| Bought cigarettes at convenience store in last 30 days | 3,537                  | 19.8%             | 128                          |
| Spent on toys/games in last 12 months: \$50-\$99       | 557                    | 3.2%              | 117                          |
| DVD rented in last 30 days: 5+                         | 989                    | 5.5%              | 107                          |
| Went to a live<br>theater in last 12<br>months         | 1,769                  | 10%               | 76                           |
| Exercised at Club 2+ times per week                    | 1,595                  | 8.9%              | 72                           |
| Bought/leased new vehicle last 12 mo                   | 717                    | 7.5%              | 78                           |
| Average monthly credit card expenditures: \$701+       | 1,631                  | 9.1%              | 68                           |
| Spent on domestic vacations last 12: mo \$3000+        | 621                    | 3.5%              | 69                           |
| Spent on foreign vacation last 12 mo: \$3000+          | 519                    | 2.9%              | 58                           |
| Took 3+ foreign trips in last 3 years                  | 473                    | 2.6%              | 55                           |