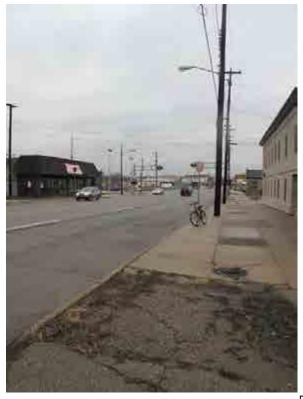

FIGURE 2-1: GEOGRAPHIC AREA

Source: communityanalyst.esri.com

On the right, Figure 2-1 displays the City of Owosso in red, and Tract 308 in green. On the left is a closer look at Census tract 308; encompassing the Washington St Corridor. The Washington St. Corridor is located south of the Shiawassee River and north of Baker College. A five mile stretch of state highway M-71 connects Owosso and Corunna. M-71 intersects Washington St from the east and merges into the northern section of the corridor as it enters the City of Owosso. This three-way intersection marks a major gateway to the City of Owosso providing visitors with their first impressions of the City.