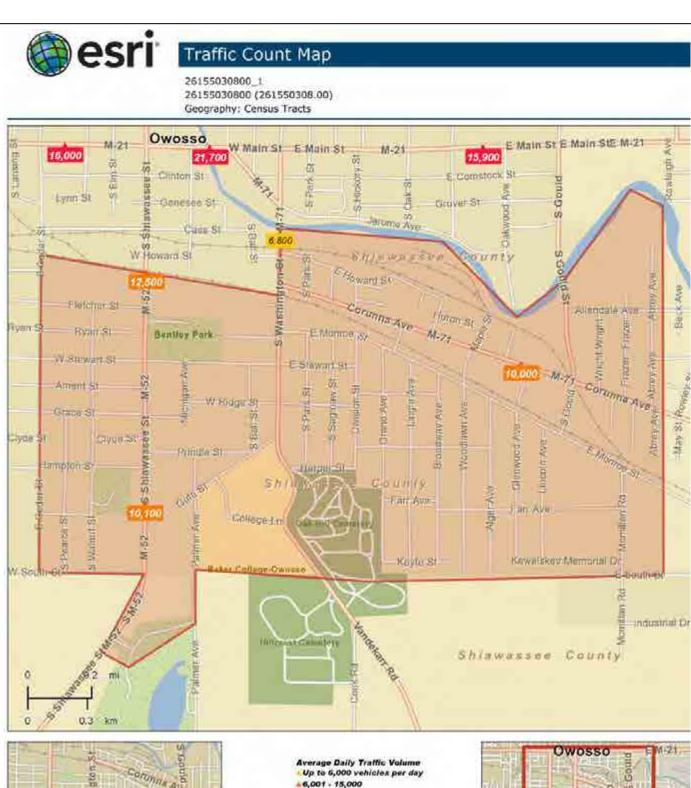

FIGURE 2-1: GEOGRAPHIC AREA

Source: communityanalyst.esri.com

On the right, Figure 2-1 displays the City of Owosso in red, and Tract 308 in green. On the left is a closer look at Census tract 308; encompassing the Washington St Corridor. The Washington St. Corridor is located south of the Shiawassee River and north of Baker College. A five mile stretch of state highway M-71 connects Owosso and Corunna. M-71 intersects Washington St from the east and merges into the northern section of the corridor as it enters the City of Owosso. This three-way intersection marks a major gateway to the City of Owosso providing visitors with their first impressions of the City.