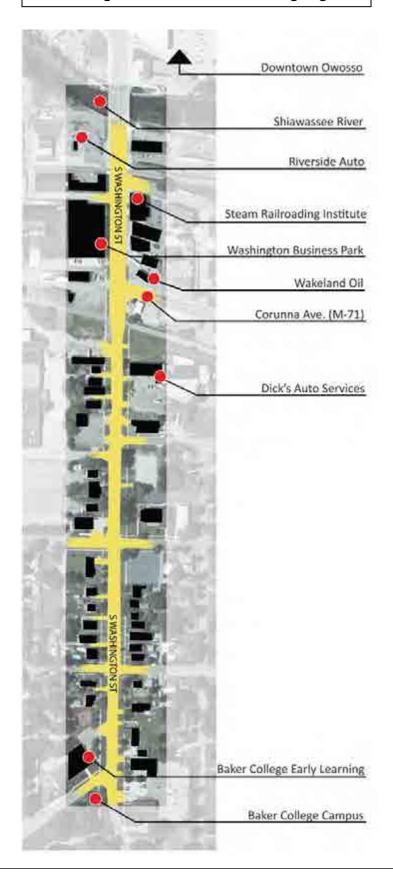

#### 1.2 SCOPE & DELIVERABLES

The scope of this project is defined by spatial boundaries; the Washington Street Corridor stretches from Baker College all the way North to the Shiawassee River. The corridor is a gateway to the downtown from the state highway M-71, and connects Baker College to the downtown. The area consists of residential, commercial, industrial and institutional uses. The deliverables of this project include a written planning document that provides and inventory and assessment of the assets and condition of the area and the existing uses. Based upon this inventory and assessment along with socio-economic and market data we performed an analysis, and provided recommendations for the corridor. Also included with the deliverables are a presentation and a large poster encompassing the project.

#### STEAM RAILROADING INSTITUTE

The Steam Railroading Institute is located at 405 South Washington Street, Owosso. It is an organization dedicated to the preservation, restoration, and operation of historical railroad equipment and items. It operates a heritage railroad, which offers occasional excursions onboard one of their many trains such as: Pere Marquette 1225, Flagg Coal Co. 75 and Mississippian 76, which is currently under restoration.

A commercial property analysis was also conducted to determine current land uses and develop recommendations for future land uses. The corridor is anchored by these properties with Baker College at the South, and Riverside Auto and the Steam Railroading Institute at the North. Each commercial, institutional and industrial property was analyzed based on setback, facade, and off-street parking. Each property was then given a grade based on the criteria.