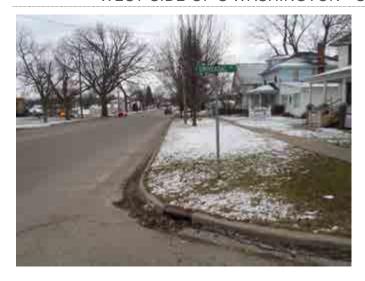

The assessment was an analysis of conditions of various criteria. Socioeconomic and demographic data was collected for the city of Owosso as well as the tract (308) that contains the corridor. Each block was analyzed for the criteria based on the "Complete Streets" model. (sidewalk conditions and width, handicap accessibility, signage, landscaping, lighting, bicycle lanes, traffic flow, street parking, housing conditions and setback) The corridor intersections were analyzed based on delineation and crosswalk signals/signage. Each block received a grade for each criterion to determine problem areas and better develop recommendations.