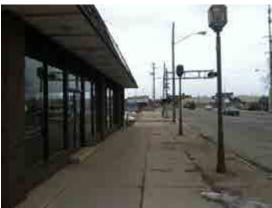

The assessment was an analysis of conditions of various criteria. Socioeconomic and demographic data was collected for the city of Owosso as well as the tract (308) that contains the corridor. Each block was analyzed for the criteria based on the "Complete Streets" model. (sidewalk conditions and width, handicap accessibility, signage, landscaping, lighting, bicycle lanes, traffic flow, street parking, housing conditions and setback) The corridor intersections were analyzed based on delineation and crosswalk signals/signage. Each block received a grade for each criterion to determine problem areas and better develop recommendations.

A commercial property analysis was also conducted to determine current land uses and develop recommendations for future land uses. The corridor is anchored by these properties with Baker College at the South, and Riverside Auto and the Steam Railroading Institute at the North. Each commercial, institutional and industrial property was analyzed based on setback, facade, and off-street parking. Each property was then given a grade based on the criteria.