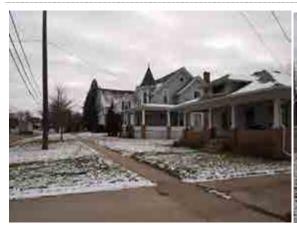

n, as well as eastbound traffic from Gute St.; Southbound Washington does not stop.
- Surface condition is good; no major cracks or disruptions.
- Five separate curb cuts for driveways and parking lots

#### Streetscape

- Large buffer of green space that includes numerous street trees, signage and utility poles
- Varying sidewalk widths 4-5 ft; becomes crowded with opposing pedestrian traffic
- Sidewalks are in good condition; curb ramps have been implemented at crosswalks.
- No bike lanes

#### Housing

- Three single family residential properties
- Overall condition appears to be above average with some landscaping on the lots and few façade improvements
- Setback from sidewalk approximately 15-25 ft

#### Other Uses

CSH Incorporated

#### WEST SIDE OF S WASHINGTON - RIDGE TO STEWART





#### Street

- Northbound Washington has left turn only lane, as well as a lane for through traffic and right turns
- Southbound Washington traffic is one lane, with excessive width (street parking)
- Five curb cuts; all driveway access to residential uses.

#### Streetscape

- Large buffer (approx 15ft) distance between sidewalk and road; mostly green space and street trees
- Continuation of utility lines with overhanging lighting attached
- Little to no wayfinding directing pedestrian towards the downtown.
- No delineation of crosswalks

#### Housing

- Housing has some historical characteristics, and in sound structural and aesthetic condition
- Setbacks are consistent with the rest of the housing stock along the corridor

#### Other Uses

None





- Surface is in fair condition; c