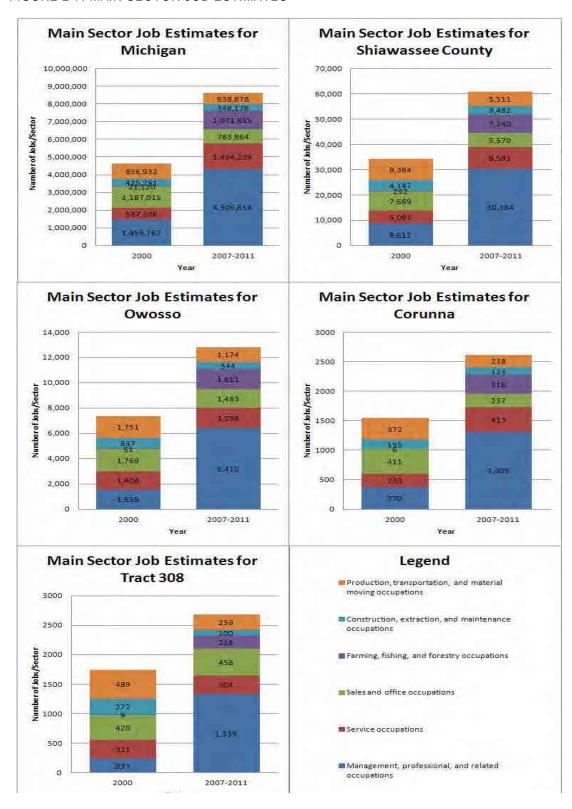

#### **OCCUPATION ANALYSIS**

Figure 2-7 displays the main occupation sectors jobs estimates for Tract 308 between 2000 and 2007-2011. Tract 308 gained jobs in two sectors; service and management, professional and related occupations. Unfortunately, the economic down turn has effected Tract 308's employment in three occupation sectors; production, transportation and material moving, natural resources, construction and maintenance and sales and office. This is a net loss of 409 jobs for people living in Tract 308.

FIGURE 2-7: MAIN SECTOR JOB ESTIMATES

Source: 2000 U.S. Census and 2007-2011 American Community Survey