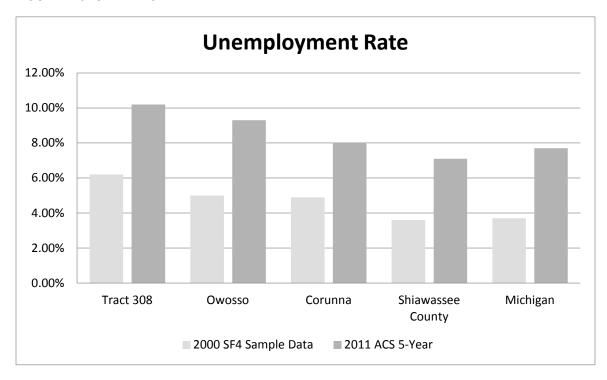

#### **EMPLOYMENT STATUS**

Figure 2-6 shows the unemployment trends for Tract 308 over the last decade. In 2008, the U.S. economy experienced a severe down turn the greatly affected the housing market and manufacturing sector. Michigan, Shiawassee County, Owosso and Corunna were hard hit and experienced an increase in unemployment. The 2011 unemployment rate for Owosso is nearly double the rate from 2000, however still lower than the rate of Tract 308. According to 2007-2011 American Community Survey data, Tract 308 residents are still experiencing an unemployment rate over 10%.

FIGURE 2-6: UNEMPLOYMENT RATE

Source: 2007-2011 American Community Survey