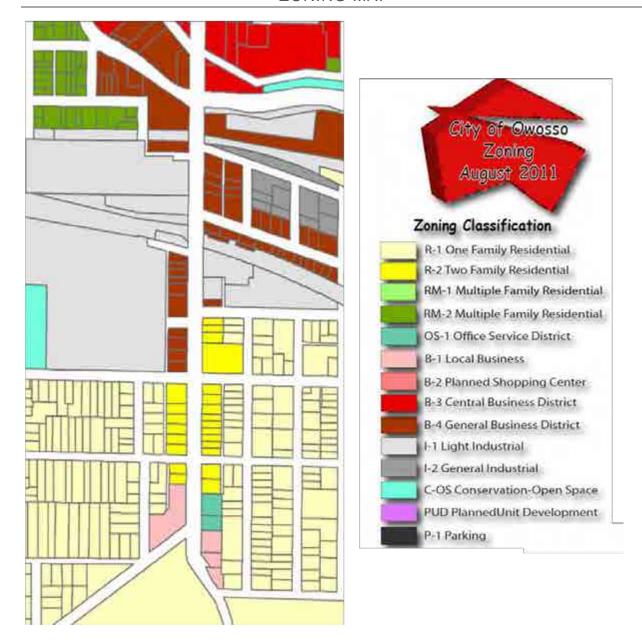

The tract, like the rest of the county and state, experienced an increase in the poverty rate over the last decade. Tract 308, however, now has a poverty rate of nearly 25%, which is roughly 10% higher than Shiawassee County as a whole. The median household income in the tract is 5,000 dollars lower than Owosso as a whole and 17,000 dollars lower than the State of Michigan.

Despite these difficulties, Tract 308 has made some advancement in both housing and education. The tract has cut high school dropouts in half over the last ten years. The other census groups have also lowered their dropout rate, but not as much as Tract 308.

The tract also saw a jump in housing value over the last ten years. While the values in the tract are lower than the city, county and state, the home values in the tract are increasing at a higher rate (21.63%) than the city (12.85%) and state (18.77%). They are not quite to the level of Corunna (27.12%) and the whole county (28.05%).