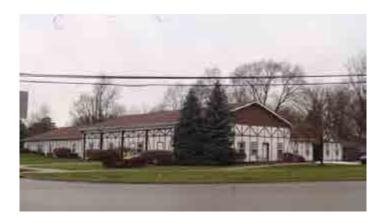

vements have been implemented; no landscaping, large opaque windows
- Large parking lot located directly North of the store front
- Small setback: 0ft

### **EDWARD JONES / TAIT APARTMENTS**



- 720 S Washington St
- Current zoning is Commercial; future land use is Office
- Façade improvements have been made; landscaping and plantings around store front
- Parking lot located at front of parcel; access points on Washington St and Stewart St
- Medium setback: 40ft

### OWOSSO WESLEYAN CHURCH



- 715 S Washington St
- Current zoning is Institutional: Private; future land use is One Family residential
- Façade is exceptional; quality signage, landscaping lighting, entrance to the street
- Large parking lot directly North of structure
- Medium setback: 50ft

### BAKER COLLEGE EARLY LEARNING



- 912 S Washington St
- Current zoning is Institutional: Private; future land use is declared as Local Business
- Façade is visually pleasing; landscaping improvements have been made
- Large setback: 75ft

### CSH INCORPORTATED



- 1003 S Washington St
- Current zoning is listed as Commercial; future land use is Local Business
- Façade is intact; some landscaping has been implemented, and good signage
- Large curb cut from street that leads nowhere; separate curb cut for parking to both North and South of structure
- Medium setback: 25ft

# **APPENDIX C: Market Analysis**

Data Collected from ESRI



### **Business Summary**

616 S Washington St. Gwesso, MJ, 48867. Riogs: 1, 3, 5 mile radii

| Data for all businesses in area       | 1 mile | 3 miles | 5 miles |
|------------------------