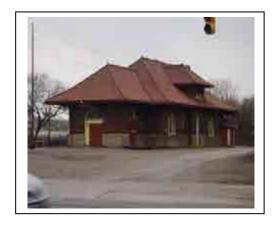

#### STEAM RAILROADING INSTITUTE

The Steam Railroading Institute is located at 405 South Washington Street, Owosso. It is an organization dedicated to the preservation, restoration, and operation of historical railroad equipment and items. It operates a heritage railroad, which offers occasional excursions onboard one of their many trains such as: Pere Marquette 1225, Flagg Coal Co. 75 and Mississippian 76, which is currently under restoration.

Source: Steam Railroading Institute Website: <a href="http://michigansteamtrain.com/sri/">http://michigansteamtrain.com/sri/</a>

The Steam Railroading Institute is the product of the Michigan State Trust for railway Preservation Inc. For many years, the MSTRP centered on a single steam locomotive, former Pere Marquette Railway No. 1225. After 1225's retirement, the locomotive was donated to Michigan State University in 1957. Displayed as an icon of the steam-era, it sat at MSU until 1969, when The Michigan State University Railroad Club was formed with the ambitious goal of restoring 1225 and using it to power excursion trains that would bring passengers to football games at the university. After many years, Michigan State University donated 1225 to the newly formed MSTRP. The locomotive was moved to Owosso to former Ann Arbor Railway Backshop in 1982, and restoration of the locomotive continued until 1985. Since 1988, #1225 has been maintained in operable condition, and serves as the largest piece of operating steam equipment in the MSTRP collection.