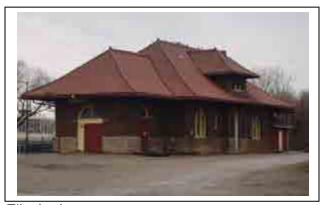

#### STEAM RAILROADING INSTITUTE

The Steam Railroading Institute is located at 405 South Washington Street, Owosso. It is an organization dedicated to the preservation, restoration, and operation of historical railroad equipment and items. It operates a heritage railroad, which offers occasional excursions onboard one of their many trains such as: Pere Marquette 1225, Flagg Coal Co. 75 and Mississippian 76, which is currently under restoration.

Source: Steam Railroading Institute Website: <a href="http://michigansteamtrain.com/sri/">http://michigansteamtrain.com/sri/</a>

The Steam Railroading Institute is the product of the Michigan State Trust for railway Preservation Inc. For many years, the MSTRP centered on a single steam locomotive, former Pere Marquette Railway No. 1225. After 1225's retirement, the locomotive was donated to Michigan State University in 1957. Displayed as an icon of the steam-era, it sat at MSU until 1969, when The Michigan State University Railroad Club was formed with the ambitious goal of restoring 1225 and using it to power excursion trains that would bring passengers to football games at the university. After many years, Michigan State University donated 1225 to the newly formed MSTRP. The locomotive was moved to Owosso to former Ann Arbor Railway Backshop in 1982, and restoration of the locomotive continued until 1985. Since 1988, #1225 has been maintained in operable condition, and serves as the largest piece of operating steam equipment in the MSTRP collection.