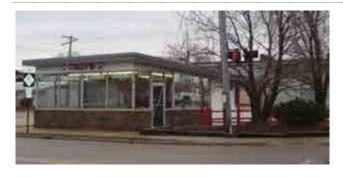

ce to the street
- Within DDA boundaries
- Small setback: 0ft

### WAKELAND OIL OFFICE



- 527 S Washington St
- Current zoning commercial; future land use mixed use/traditional commercial
- Office of Dave Wakeland, owner of Shell Station
- Small setback
- Façade has been recently renovated; narrow opaque windows and entrance to the street
- No signage, landscaping or pedestrian elements
- Within DDA boundaries
- Small setback: 0ft

#### SHELL STATION



- 109 Corunna Ave
- Current zoning is Commercial; future land use is General commercial/Office
- Property consists of store front, gas pump structure and car wash
- Located on northeast corner of Washington St and Corunna Ave
- Future façade improvements in planning phase
- Medium setback: 45ft

### CRAVE GOURMET CUPCAKES & DESSERT SHOP



- 102 Corunna Ave
- Current zoning Commercial; future land use Local Business
- Southeast corner of Washington St and Corunna Ave
- Façade has good character; large transparent windows and entrance just off the street
- Small setback: 0ft
- Landscaping and pedestrian elements

### ELKS LODGE



- 524 S Washington St
- Current zoning is Industrial; future land use is declared Planned Unit Development
- Brownfield Candidate
- Located directly West of Corunna Ave intersection
- Historical character; no landscaping or signage
- Large setback: >100ft

### DICKS AUTO SERVICES

- 605 S Washington St
- Current zoning Industrial; future land use Industrial
- Façade is deteriorate; overgrown landscaping, stacks of tires, no ground windows, entrance to the street
- Large gravel parking lot
- Small