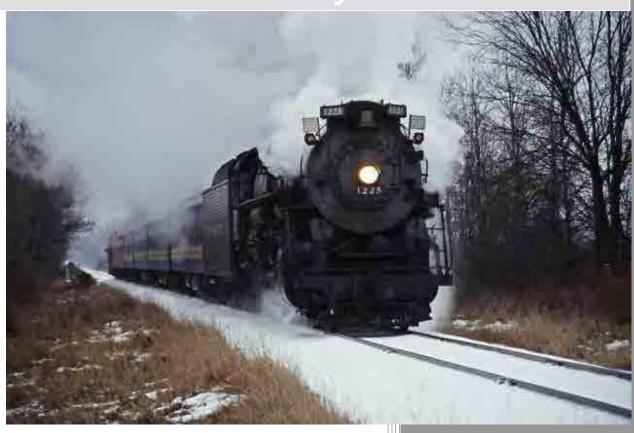

#### STEAM RAILROADING INSTITUTE

The Steam Railroading Institute is located at 405 South Washington Street, Owosso. It is an organization dedicated to the preservation, restoration, and operation of historical railroad equipment and items. It operates a heritage railroad, which offers occasional excursions onboard one of their many trains such as: Pere Marquette 1225, Flagg Coal Co. 75 and Mississippian 76, which is currently under restoration.

Source: Steam Railroading Institute Website: <a href="http://michigansteamtrain.com/sri/">http://michigansteamtrain.com/sri/</a>

The Steam Railroading Institute is the product of the Michigan State Trust for railway Preservation Inc. For many years, the MSTRP centered on a single steam locomotive, former Pere Marquette Railway No. 1225. After 1225's retirement, the locomotive was donated to Michigan State University in 1957. Displayed as an icon of the steam-era, it sat at MSU until 1969, when The Michigan State University Railroad Club was formed with the ambitious goal of restoring 1225 and using it to power excursion trains that would bring passengers to football games at the university. After many years, Michigan State University donated 1225 to the newly formed MSTRP. The locomotive was moved to Owosso to former Ann Arbor Railway Backshop in 1982, and restoration of the locomotive continued until 1985. Since 1988, #1225 has been maintained in operable condition, and serves as the largest piece of operating steam equipment in the MSTRP collection.