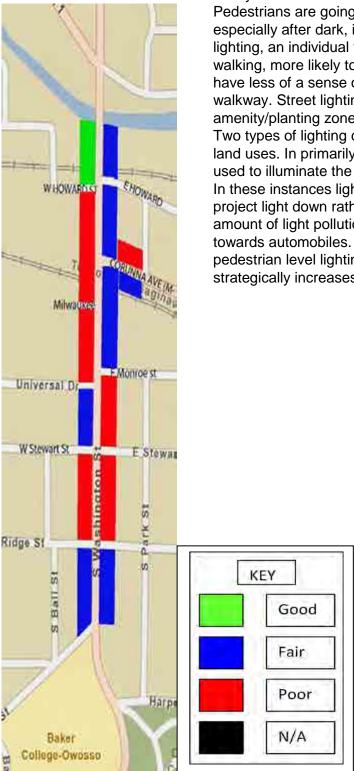

The assessment was an analysis of conditions of various criteria. Socioeconomic and demographic data was collected for the city of Owosso as well as the tract (308) that contains the corridor. Each block was analyzed for the criteria based on the "Complete Streets" model. (sidewalk conditions and width, handicap accessibility, signage, landscaping, lighting, bicycle lanes, traffic flow, street parking, housing conditions and setback) The corridor intersections were analyzed based on delineation and crosswalk signals/signage. Each block received a grade for each criterion to determine problem areas and better develop recommendations.

Recommendations are based on a timeline model of short-medium-long term. Short term recommendations are small, inexpensive projects such as street restriping, adding bike lanes, and general cleanup/landscaping. Middle-term recommendations include the addition of light posts, and removing sidewalk obstructions. Long term revitalizations involve creating a fully ADA accessible corridor and creating new land uses that fit the model of an attractive connection between Baker College and downtown, and a tourist destination led by the Steam Railroading Institute.