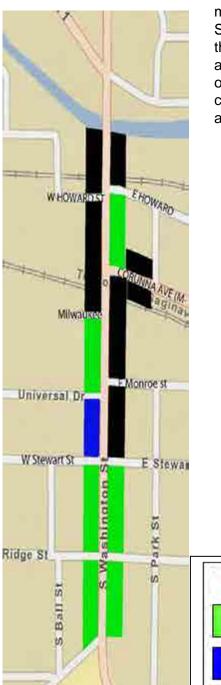

FIGURE 2-1: GEOGRAPHIC AREA

Source: communityanalyst.esri.com

On the right, Figure 2-1 displays the City of Owosso in red, and Tract 308 in green. On the left is a closer look at Census tract 308; encompassing the Washington St Corridor. The Washington St. Corridor is located south of the Shiawassee River and north of Baker College. A five mile stretch of state highway M-71 connects Owosso and Corunna. M-71 intersects Washington St from the east and merges into the northern section of the corridor as it enters the City of Owosso. This three-way intersection marks a major gateway to the City of Owosso providing visitors with their first impressions of the City.