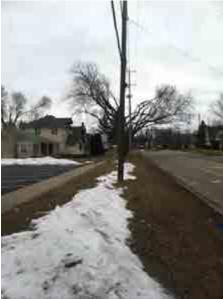

The assessment was an analysis of conditions of various criteria. Socioeconomic and demographic data was collected for the city of Owosso as well as the tract (308) that contains the corridor. Each block was analyzed for the criteria based on the "Complete Streets" model. (sidewalk conditions and width, handicap accessibility, signage, landscaping, lighting, bicycle lanes, traffic flow, street parking, housing conditions and setback) The corridor intersections were analyzed based on delineation and crosswalk signals/signage. Each block received a grade for each criterion to determine problem areas and better develop recommendations.