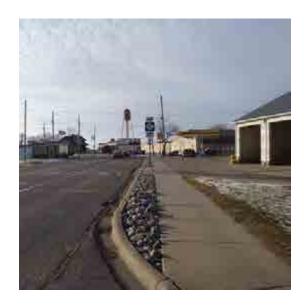

The assessment was an analysis of conditions of various criteria. Socioeconomic and demographic data was collected for the city of Owosso as well as the tract (308) that contains the corridor. Each block was analyzed for the criteria based on the "Complete Streets" model. (sidewalk conditions and width, handicap accessibility, signage, landscaping, lighting, bicycle lanes, traffic flow, street parking, housing conditions and setback) The corridor intersections were analyzed based on delineation and crosswalk signals/signage. Each block received a grade for each criterion to determine problem areas and better develop recommendations.

A commercial property analysis was also conducted to determine current land uses and develop recommendations for future land uses. The corridor is anchored by these properties with Baker College at the South, and Riverside Auto and the Steam Railroading Institute at the North. Each commercial, institutional and industrial property was analyzed based on setback, facade, and off-street parking. Each property was then given a grade based on the criteria.