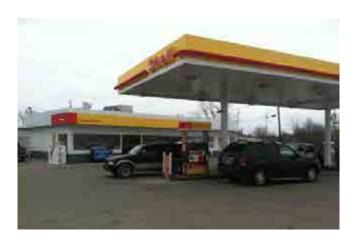

benches or landscaping
- Small setback: 0ft

### TEAM LARRIVEY PROPERTIES



- 507 S Washington St
- Current zoning is high density residential; future land use calls for mixed use/traditional commercial
- Apartments for rent/lease
- Façade lacks features; no signage, landscaping or other pedestrian elements. Small opaque windows and entrance to the street
- Within DDA boundaries
- Small setback: 0ft

### WAKELAND OIL OFFICE



- 527 S Washington St
- Current zoning commercial; future land use mixed use/traditional commercial
- Office of Dave Wakeland, owner of Shell Station
- Small setback
- Façade has been recently renovated; narrow opaque windows and entrance to the street
- No signage, landscaping or pedestrian elements
- Within DDA boundaries
- Small setback: 0ft

#### SHELL STATION



- 109 Corunna Ave
- Current zoning is Commercial; future land use is General commercial/Office
- Property consists of store front, gas pump structure and car wash
- Located on northeast corner of Washington St and Corunna Ave
- Future façade improvements in planning phase
- Medium setback: 45ft

### CRAVE GOURMET CUPCAKES & DESSERT SHOP



- 102 Corunna Ave
- Current zoning Commercial; future land use Local Business
- Southeast corner of Washington St and Corunna Ave
- Façade has good character; large transparent windows and entrance just off the street
- Small setback: 0ft
- Landscaping and pedestrian elements

### ELKS LODGE



- 524 S Washington St
- Current zoning is Industrial; future land use is declared Planned Unit Development
- Brownfield Candidate
- Located directly West of Cor