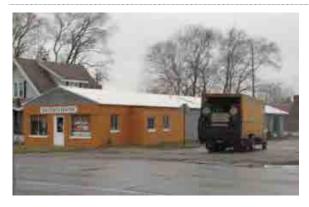

rate; overgrown landscaping, stacks of tires, no ground windows, entrance to the street
- Large gravel parking lot
- Small setback: 0ft



### **CLARK FIRE & SAFETY**



- 619 S Washington St
- Current zoning is Commercial; future land use is Local business
- Façade is in good condition; clear signage and well maintained, small windows, entrance to the street
- No landscaping; lot is covered in asphalt
- Medium setback: 25ft

### PRIMETIME PIZZA



- 620 S Washington St
- Current zoning is Commercial; future land use is Local Business
- Façade is deteriorating; no landscaping and no pedestrian elements (benches, trash cans)
- Parking lot located in front of parcel; encourages the automobile customer instead of walking or bicycling customers
- Medium setback: 60ft

### **DALTON ELEVATOR**



- 600 S Washington St
- Current zoning is Commercial; future land use is Local business
- Little to no façade improvements have been implemented; no landscaping, large opaque windows
- Large parking lot located directly North of the store front
- Small setback: 0ft

### **EDWARD JONES / TAIT APARTMENTS**



- 720 S Washington St
- Current zoning is Commercial; future land use is Office
- Façade improvements have been made; landscaping and plantings around store front
- Parking lot located at front of parcel; access points on Washington St and Stewart St
- Medium setback: 40ft

### OWOSSO WESLEYAN CHURCH



- 715 S Washington St
- Current zoning is Institutional: Private; future land use is One Family residential
- Façade is exceptional; quality signage, landscaping lighting, entrance to