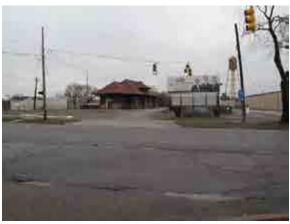

#### STEAM RAILROADING INSTITUTE

The Steam Railroading Institute is located at 405 South Washington Street, Owosso. It is an organization dedicated to the preservation, restoration, and operation of historical railroad equipment and items. It operates a heritage railroad, which offers occasional excursions onboard one of their many trains such as: Pere Marquette 1225, Flagg Coal Co. 75 and Mississippian 76, which is currently under restoration.

Source: Steam Railroading Institute Website: <a href="http://michigansteamtrain.com/sri/">http://michigansteamtrain.com/sri/</a>

The Steam Railroading Institute is the product of the Michigan State Trust for railway Preservation Inc. For many years, the MSTRP centered on a single steam locomotive, former Pere Marquette Railway No. 1225. After 1225's retirement, the locomotive was donated to Michigan State University in 1957. Displayed as an icon of the steam-era, it sat at MSU until 1969, when The Michigan State University Railroad Club was formed with the ambitious goal of restoring 1225 and using it to power excursion trains that would bring passengers to football games at the university. After many years, Michigan State University donated 1225 to the newly formed MSTRP. The locomotive was moved to Owosso to former Ann Arbor Railway Backshop in 1982, and restoration of the locomotive continued until 1985. Since 1988, #1225 has been maintained in operable condition, and serves as the largest piece of operating steam equipment in the MSTRP collection.