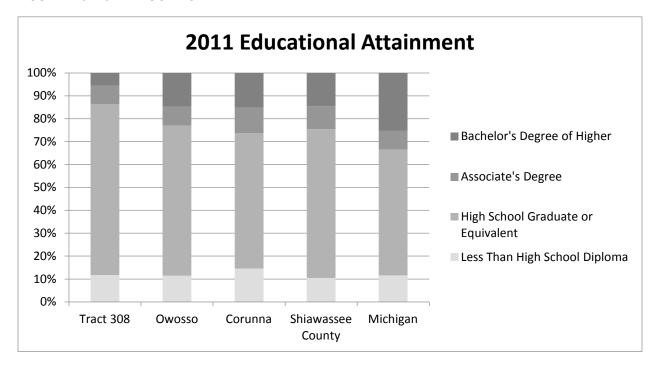

Educational attainment data was collected from the 2000 US Census and 2007-2011 American Community Survey. This data displays the level of education attained by residents of Census tract 308 and is shown in Figure 2-4 and Figure 2-5. Tract 308 has improved their educational attainment levels over the last decade, with an increase of nearly 20% in high school graduates. This increase in the number of educated workers may cause a shift in demand for various markets in the future such as retail service and housing. In comparison to the Shiawassee County, Tract 308 was able to make a much more significant shift in the percent of population from having less than a high school diploma to being a high school graduate or equivalent. The State of Michigan experienced a small shift in the opposite direction from the year 2000 to 2011.

FIGURE 2-4: 2000 EDUCATIONAL ATTAINMENT

FIGURE 2-5: 2011 EDUCATIONAL ATTAINMENT

Source: 2000 US Census and 2007-2011 American Community Survey