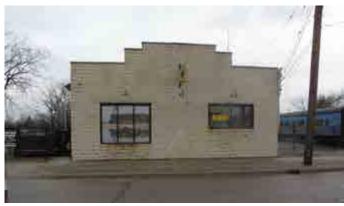

A commercial property analysis was also conducted to determine current land uses and develop recommendations for future land uses. The corridor is anchored by these properties with Baker College at the South, and Riverside Auto and the Steam Railroading Institute at the North. Each commercial, institutional and industrial property was analyzed based on setback, facade, and off-street parking. Each property was then given a grade based on the criteria.