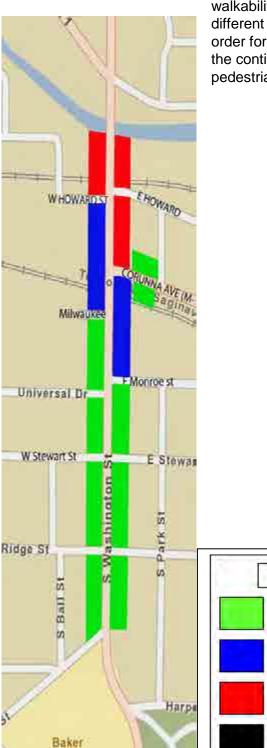

FIGURE 2-1: GEOGRAPHIC AREA

Source: communityanalyst.esri.com

On the right, Figure 2-1 displays the City of Owosso in red, and Tract 308 in green. On the left is a closer look at Census tract 308; encompassing the Washington St Corridor. The Washington St. Corridor is located south of the Shiawassee River and north of Baker College. A five mile stretch of state highway M-71 connects Owosso and Corunna. M-71 intersects Washington St from the east and merges into the northern section of the corridor as it enters the City of Owosso. This three-way intersection marks a major gateway to the City of Owosso providing visitors with their first impressions of the City.