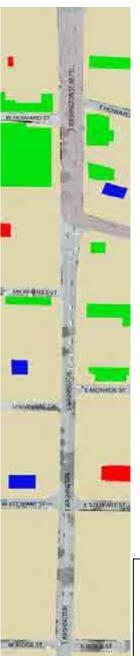

The assessment was an analysis of conditions of various criteria. Socioeconomic and demographic data was collected for the city of Owosso as well as the tract (308) that contains the corridor. Each block was analyzed for the criteria based on the "Complete Streets" model. (sidewalk conditions and width, handicap accessibility, signage, landscaping, lighting, bicycle lanes, traffic flow, street parking, housing conditions and setback) The corridor intersections were analyzed based on delineation and crosswalk signals/signage. Each block received a grade for each criterion to determine problem areas and better develop recommendations.

A commercial property analysis was also conducted to determine current land uses and develop recommendations for future land uses. The corridor is anchored by these properties with Baker College at the South, and Riverside Auto and the Steam Railroading Institute at the North. Each commercial, institutional and industrial property was analyzed based on setback, facade, and off-street parking. Each property was then given a grade based on the criteria.