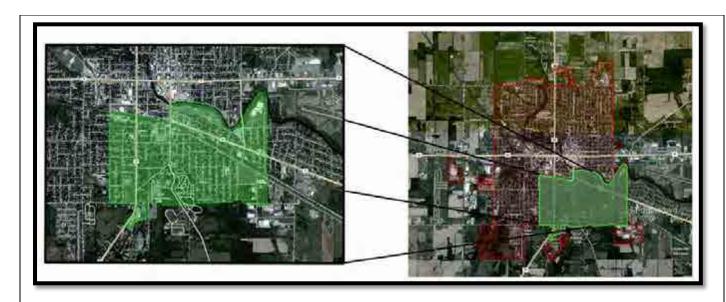

FIGURE 2-1: GEOGRAPHIC AREA

Source: communityanalyst.esri.com

On the right, Figure 2-1 displays the City of Owosso in red, and Tract 308 in green. On the left is a closer look at Census tract 308; encompassing the Washington St Corridor. The Washington St. Corridor is located south of the Shiawassee River and north of Baker College. A five mile stretch of state highway M-71 connects Owosso and Corunna. M-71 intersects Washington St from the east and merges into the northern section of the corridor as it enters the City of Owosso. This three-way intersection marks a major gateway to the City of Owosso providing visitors with their first impressions of the City.