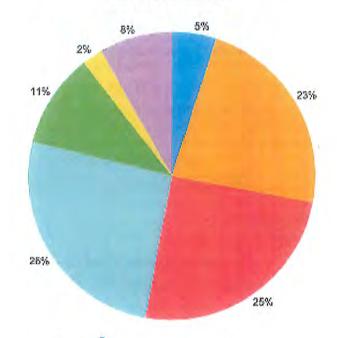

2  | \$122                  | 22.4%                           |  |
| Transfers In                   | \$794,863    | \$55                   | 10.0%                           |  |
| Licenses and<br>Permits        | \$385,580    | \$27                   | 4.9%                            |  |
| Other Revenue                  | \$1,225,850  | \$85                   | 15.5%                           |  |
| Interest, Rents &<br>Royalties | \$6,500      | \$0                    | 0.1%                            |  |
| Fines & Forfeits               | \$17,800     | \$1                    | 0.2%                            |  |
|                                | \$7,916,745  | \$546                  | 100.0%                          |  |

#### GENERAL FUND 2021-2022 FINANCIAL SUMMARY EXPENDITURES



| Expense Category                       | Expenditures |       | Percent of Total<br>Expenditures |  |
|----------------------------------------|--------------|-------|----------------------------------|--|
| Police Department                      | \$2,263,812  | \$156 | 25.9%                            |  |
| Fire Department                        | \$2,012,337  | \$138 | 23.0%                            |  |
| General<br>Government                  | \$2,186,237  | \$150 | 25.0%                            |  |
| Public Works<br>Department             | \$924,810    | \$64  | 10.6%                            |  |
| Transfers Out                          | \$723,671    | \$50  | 8.3%                             |  |
| Community &<br>Economic<br>Development | \$430,075    | \$30  | 4.9%