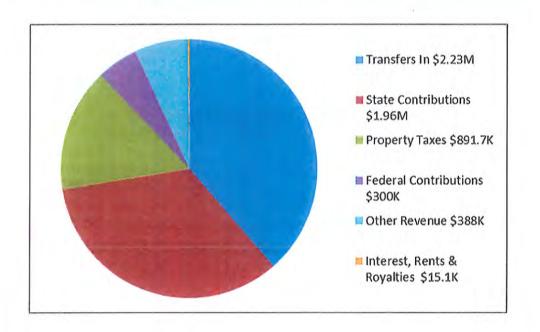

### BUDGET REPORT FOR CITY OF OWOSSO Calculations as of 06/21/22

| DEPT DESCRIPTION                                                                                                                                                                                                                                                                                                                                                                                                                      | 2021-22<br>ORIGINAL<br>BUDGET                                                                                                                                                                                                         | 2021-22<br>AMENDED<br>BUDGET                                                                                                                                                                                                          | 2021-22<br>ACTIVITY<br>(thru 06/21)                                                                                                                                          | 2021-22<br>AMOUNT<br>CHANGE                                                                                                                                          | 2021-22<br>Q4 BUDGET<br>AMENDMENT                                                                                                                                             |
|---------------------------------------------------------------------------------------------------------------------------------------------------------------------------------------------------------------------------------------------------------------------------------------------------------------------------------------------------------------------------------------------------------------------------------------|---------------------------------------------------------------------------------------------------------------------------------------------------------------------------------------------------------------------------------------|---------------------------------------------------------------------------------------------------------------------------------------------------------------------------------------------------------------------------------------|------------------------------------------------------------------------------------------------------------------------------------------------------------------------------|----------------------------------------------------------------------------------------------------------------------------------------------------------------------|-------------------------------------------------------------------------------------------------------------------------------------------------------------------------------|
| Fund 101 – GENERAL FUND                                                                                                                                                                                                                                                                                                                                                                                                               |                                                                                                                                                                                                                                       |                                                                                                                                                                                                                                       |                                                                                                                                                                              |                                                                                                                                                                      |                                                                                                                                                                               |
| ESTIMATED REVENUES<br>000 REVENUE<br>TOTAL ESTIMATED REVENUES                                                                                                                                                                                                                                                                                                                                                                         | 8,744,235<br>8,744,235                                                                                                                                                                                                                | 8,898,407<br>8,898,407                                                                                                                                                                                                                | 7,541,381<br>7,541,381                                                                                                                                                       | (278,195)<br>(278,195)                                                                                                                                               | 8,620,212<br>8,620,212                                                                                                                                                        |
| APPROPRIATIONS  101 CITY COUNCIL  171 CITY MANAGER  201 FINANCE  210 CITY ATTORNEY  215 CLERK  228 INFORMATION & TECHNOLOGY  253 TREASURY  257 ASSESSING  261 GENERAL ADMIN  265 BUILDING & GROUNDS  270 HUMAN RESOURCES  301 POLICE  336 FIRE  371 BUILDING AND SAFETY  441 PUBLIC WORKS  528 LEAF AND BRUSH COLLECTION  585 PARKING  720 COMMUNITY DEVELOPMENT  751 PARKS  755 HOLMAN POOL  966 TRANSFERS OUT  TOTAL APPROPRIATIONS | 5,300<br>262,583<br>306,305<br>118,000<br>299,570<br>134,965<br>167,057<br>183,407<br>352,776<br>140,540<br>215,734<br>2,263,812<br>2,012,337<br>344,476<br>660,310<br>231,500<br>33,000<br>85,599<br>203,293<br>723,671<br>8,744,235 | 5,300<br>262,583<br>313,125<br>118,000<br>299,570<br>134,965<br>167,057<br>183,407<br>437,734<br>140,540<br>215,734<br>2,263,812<br>2,012,462<br>344,476<br>663,249<br>231,500<br>33,000<br>85,599<br>203,293<br>759,671<br>8,875,077 | 7,436 244,977 295,984 101,956 249,347 93,397 152,965 182,128 455,495 133,476 181,170 2,167,121 1,968,376 533,489 517,142 244,991 26,309 47,574 215,215 441 558,148 8,377,137 | 4,226<br>161<br>38,799<br>(695)<br>97<br>32<br>8,644<br>69,014<br>8,396<br>703<br>32,271<br>22,120<br>239,945<br>31,576<br>39,288<br>109<br>39,894<br>450<br>535,030 | 9,526 262,744 351,924 117,305 299,667 134,965 167,089 192,051 506,748 148,936 216,437 2,296,083 2,034,582 584,421 694,825 270,788 33,000 85,708 243,187 450 759,671 9,410,107 |
| NET OF REVENUES/APPROPRIATIONS - FUND 101<br>BEGINNING FUND BALANCE<br>ENDING FUND BALANCE                                                                                                                                                                                                                                                                                                                                            | 7,598,864<br>7,598,864                                                                                                                                                                                                                | 23,330<br>7,598,864<br>7,622,194                                                                                                                                                                                                      | (835,756)<br>7,598,864<br>6,763,108                                                                                                                                          | (813,225)<br>(813,225)                                                                                                                                               | (789,895)<br>7,598,864<br>6,808,969                                                                                                                                           |
| Fund 202 - MAJOR STREET FUND                                                                                                                                                                                                                                                                                                                                                                                                          |                                                                                                                                                                                                                                       |                                                                                                                                                                                                                                       |                                                                                                                                                                              |                                                                                                                                                                      |                                                                                                                                                                               |
| ESTIMATED REVENUES<br>000 REVENUE<br>TOTAL ESTIMATED REVENUES                                                                                                                                                                                                                                                                                                                                                                         | 2,671,401<br>2,671,401                                                                                                                                                                                                                | 2,671,401<br>2,671,401                                                                                                                                                                                                                | 2,103,175<br>2,103,175                                                                                                                                                       | (197,514)<br>(197,514)                                                                                                                                               | 2,473,887<br>2,473,887                                                                                                                                                        |
| APPROPRIATIONS  451 CONSTRUCTION  463 STREET MAINTENANCE  473 BRIDGE MAINTENANCE  474 TRAFFIC SERVICES-MAINTENANCE  478 SNOW & ICE CONTROL  480 TREE TRIMMING  482 ADMINISTRATION & ENGINEERING                                                                                                                                                                                                                                       | 927,698<br>410,500<br>12,000<br>26,500<br>135,000<br>61,800<br>200,250                                                                                                                                                                | 927,698<br>410,500<br>12,000<br>26,500<br>135,000<br>61,800<br>200,250                                                                                                                                                                | 672,761<br>248,009<br>479<br>25,560<br>138,936<br>55,162<br>160,426                                                                                                          | 36,908<br>9,900<br>23,750<br>15,500<br>1,779                                                                                                                         | 964,606<br>410,500<br>12,000<br>36,400<br>158,750<br>77,300<br>202,029                                                                                                        |