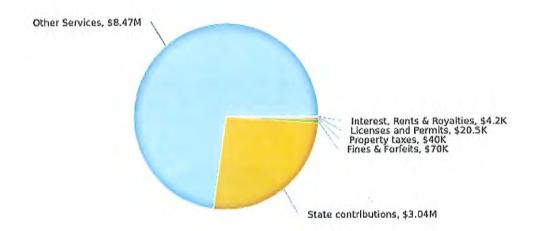

MARY

Total Budgeted Revenue Sources Total Budgeted Expenditures \$ 5,487,110 5,172,229

\*The Utility budgets are presented on the modified accrual basis. For auditing purposes the capital outlay will be reclassified to the balance sheet and replaced with depreciation expense. The debt principal will also be reclassified to the balance sheet. This will result in a change to net position which will be different than the budgeted net revenue shown above. This budget attempts to depict the affect to cash rather than assets and liabilities. Negative budgeted net revenue indicates use of prior year's fund equity,

## ENTERPRISE FUNDS

Includes Transportation, Sewer Collection, Water, and Waste Water Treatment Plant Funds

City of Owosso 2022 Where the Money Comes From (includes Debt Service)



City of Owosso 2022
How the Money is Spent (includes Debt Service)



## INTERNAL SERVICE FUND

#### FLEET FUND 2021-2022 FINANCIAL SUMMARY

Total Budgeted Revenue Sources Total Budgeted Expenditures \$ 705,000 605,553

\*This budget is presented on the modified accrual basis. For auditing purposes the capital outlay will be reclassified to the balance sheet and replaced with depreciation expense. The debt principal will also be reclassified to the balance sheet. This will result in a change to net position which will be different than the budgeted net revenue shown above. This budget attempts to depict the affect to cash rather than assets and liabilities. Negative budgeted net revenue indicates use of prior year's fund equity.

City of Owosso 2022
Where the Money Comes From (includes I