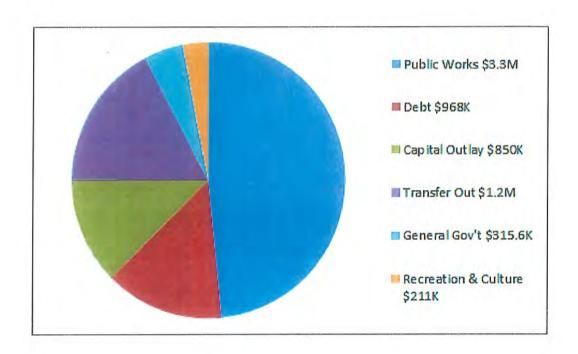

### BUDGET REPORT FOR CITY OF OWOSSO Calculations as of 06/21/22

| DEPT DESCRIPTION                                                                                                                                                                                                                                                                                                                                                                                                                      | 2021-22<br>ORIGINAL<br>BUDGET                                                                                                                                                                                                         | 2021-22<br>AMENDED<br>BUDGET                                                                                                                                                                                                          | 2021-22<br>ACTIVITY<br>(thru 06/21)                                                                                                                                          | 2021-22<br>AMOUNT<br>CHANGE                                                                                                                                          | 2021-22<br>Q4 BUDGET<br>AMENDMENT                                                                                                                                             |
|---------------------------------------------------------------------------------------------------------------------------------------------------------------------------------------------------------------------------------------------------------------------------------------------------------------------------------------------------------------------------------------------------------------------------------------|---------------------------------------------------------------------------------------------------------------------------------------------------------------------------------------------------------------------------------------|---------------------------------------------------------------------------------------------------------------------------------------------------------------------------------------------------------------------------------------|------------------------------------------------------------------------------------------------------------------------------------------------------------------------------|----------------------------------------------------------------------------------------------------------------------------------------------------------------------|-------------------------------------------------------------------------------------------------------------------------------------------------------------------------------|
| Fund 101 – GENERAL FUND                                                                                                                                                                                                                                                                                                                                                                                                               |                                                                                                                                                                                                                                       |                                                                                                                                                                                                                                       |                                                                                                                                                                              |                                                                                                                                                                      |                                                                                                                                                                               |
| ESTIMATED REVENUES<br>000 REVENUE<br>TOTAL ESTIMATED REVENUES                                                                                                                                                                                                                                                                                                                                                                         | 8,744,235<br>8,744,235                                                                                                                                                                                                                | 8,898,407<br>8,898,407                                                                                                                                                                                                                | 7,541,381<br>7,541,381                                                                                                                                                       | (278,195)<br>(278,195)                                                                                                                                               | 8,620,212<br>8,620,212                                                                                                                                                        |
| APPROPRIATIONS  101 CITY COUNCIL  171 CITY MANAGER  201 FINANCE  210 CITY ATTORNEY  215 CLERK  228 INFORMATION & TECHNOLOGY  253 TREASURY  257 ASSESSING  261 GENERAL ADMIN  265 BUILDING & GROUNDS  270 HUMAN RESOURCES  301 POLICE  336 FIRE  371 BUILDING AND SAFETY  441 PUBLIC WORKS  528 LEAF AND BRUSH COLLECTION  585 PARKING  720 COMMUNITY DEVELOPMENT  751 PARKS  755 HOLMAN POOL  966 TRANSFERS OUT  TOTAL APPROPRIATIONS | 5,300<br>262,583<br>306,305<br>118,000<br>299,570<br>134,965<br>167,057<br>183,407<br>352,776<br>140,540<br>215,734<br>2,263,812<br>2,012,337<br>344,476<br>660,310<br>231,500<br>33,000<br>85,599<br>203,293<br>723,671<br>8,744,235 | 5,300<br>262,583<br>313,125<br>118,000<br>299,570<br>134,965<br>167,057<br>183,407<br>437,734<br>140,540<br>215,734<br>2,263,812<br>2,012,462<br>344,476<br>663,249<br>231,500<br>33,000<br>85,599<br>203,293<br>759,671<br>8,875,077 | 7,436 244,977 295,984 101,956 249,347 93,397 152,965 182,128 455,495 133,476 181,170 2,167,121 1,968,376 533,489 517,142 244,991 26,309 47,574 215,215 441 558,148 8,377,137 | 4,226<br>161<br>38,799<br>(695)<br>97<br>32<br>8,644<br>69,014<br>8,396<br>703<br>32,271<br>22,120<br>239,945<br>31,576<br>39,288<br>109<br>39,894<br>450<br>535,030 | 9,526 262,744 351,924 117,305 299,667 134,965 167,089 192,051 506,748 148,936 216,437 2,296,083 2,034,582 584,421 694,825 270,788 33,000 85,708 243,187 450 759,671 9,410,107 |
| NET OF REVENUES/APPROPRIATIONS - FUND 101<br>BEGINNING FUND BALANCE<br>ENDING FUND BALANCE                                                                                                                                                                                                                                                                                                                                            | 7,598,864<br>7,598,864                                                                                                                                                                                                                | 23,330<br>7,598,864<br>7,622,194                                                                                                                                                                                                      | (835,756)<br>7,598,864<br>6,763,108                                                                                                                                          | (813,225)<br>(813,225)                                                                                                                                               | (789,895)<br>7,598,864<br>6,808,969                                                                                                                                           |
| Fund 202 - MAJOR STREET FUND                                                                                                                                                                                                                                                                                                                                                                                                          |                                                                                                                                                                                                                                       |                                                                                                                                                                                                                                       |                                                                                                                                                                              |                                                                                                                                                                      |                                                                                                                                                                               |
| ESTIMATED REVENUES<br>000 REVENUE<br>TOTAL ESTIMATED REVENUES                                                                                                                                                                                                                                                                                                                                                                         | 2,671,401<br>2,671,401                                                                                                                                                                                                                | 2,671,401<br>2,671,401                                                                                                                                                                                                                | 2,103,175<br>2,103,175                                                                                                                                                       | (197,514)<br>(197,514)                                                                                                                                               | 2,473,887<br>2,473,887                                                                                                                                                        |
| APPROPRIATIONS  451 CONSTRUCTION  463 STREET MAINTENANCE  473 BRIDGE MAINTENANCE  474 TRAFFIC SERVICES-MAINTENANCE  478 SNOW & ICE CONTROL  480 TREE TRIMMING  482 ADMINISTRATION & ENGINEERING                                                                                                                                                                                                                                       | 927,698<br>410,500<br>12,000<br>26,500<br>135,000<br>61,800<br>200,250                                                                                                                                                                | 927,698<br>410,500<br>12,000<br>26,500<br>135,000<br>61,800<br>200,250                                                                                                                                                                | 672,761<br>248,009<br>479<br>25,560<br>138,936<br>55,162<br>160,426                                                                                                          | 36,908<br>9,900<br>23,750<br>15,500<br>1,779                                                                                                                         | 964,606<br>410,500<br>12,000<br>36,400<br>158,750<br>77,300<br>202,029                                                                                                        |