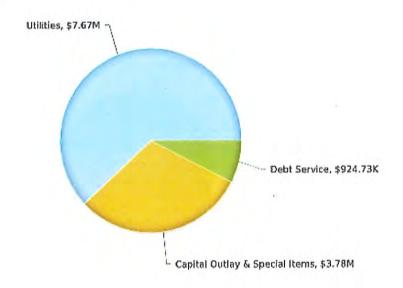

487,110 5,172,229

\*The Utility budgets are presented on the modified accrual basis. For auditing purposes the capital outlay will be reclassified to the balance sheet and replaced with depreciation expense. The debt principal will also be reclassified to the balance sheet. This will result in a change to net position which will be different than the budgeted net revenue shown above. This budget attempts to depict the affect to cash rather than assets and liabilities. Negative budgeted net revenue indicates use of prior year's fund equity,

## ENTERPRISE FUNDS

Includes Transportation, Sewer Collection, Water, and Waste Water Treatment Plant Funds

City of Owosso 2022 Where the Money Comes From (includes Debt Service)



City of Owosso 2022
How the Money is Spent (includes Debt Service)



## INTERNAL SERVICE FUND

#### FLEET FUND 2021-2022 FINANCIAL SUMMARY

Total Budgeted Revenue Sources Total Budgeted Expenditures \$ 705,000 605,553

\*This budget is presented on the modified accrual basis. For auditing purposes the capital outlay will be reclassified to the balance sheet and replaced with depreciation expense. The debt principal will also be reclassified to the balance sheet. This will result in a change to net position which will be different than the budgeted net revenue shown above. This budget attempts to depict the affect to cash rather than assets and liabilities. Negative budgeted net revenue indicates use of prior year's fund equity.

City of Owosso 2022
Where the Money Comes From (includes Internal Service)



City of Owosso 2022
How the Money is Spent (includ