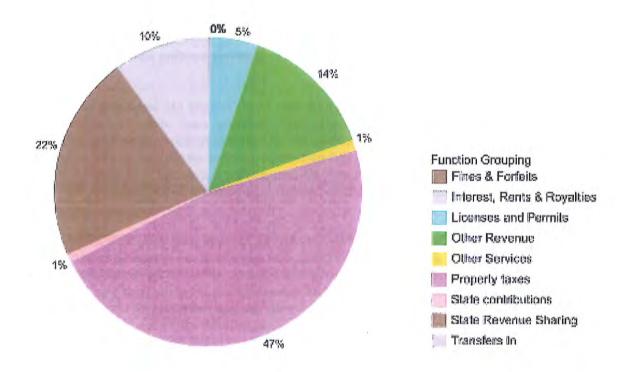

. The hybrid plan combines some elements of the traditional defined benefit plan and the defined contribution plan. Administration of defined benefit and hybrid plans has moved to MERS. This change will reduce retirement administration costs and retirement plan administration labor at the city.

Police and fire departments are the largest cost to the city's general fund. As seen in the graph below, public safety (police and fire) makes up 49% of the total budget. In 2021-22 all general fund equipment and vehicle purchases will be made through a transfer to the capital improvement fund. Therefore, if public safety capital purchases were still included in police and fire departments, the percentage of total costs would be much higher.

#### GENERAL FUND 2021-2022 FINANCIAL SUMMARY REVENUES



| Data Tabl                      | e showing Ge | neral Funds on         | ly                              |  |
|--------------------------------|--------------|------------------------|---------------------------------|--|
| Revenue Category               | Revenues     | Revenues per<br>Capita | Percent of<br>Total<br>Revenues |  |
| Property taxes                 | \$3,711,670  | \$256                  | 46.9%                           |  |
| State contributions            | \$1,774,482  | \$122                  | 22.4%                           |  |
| Transfers In                   | \$794,863    | \$55                   | 10.0%                           |  |
| Licenses and<br>Permits        | \$385,580    | \$27                   | 4.9%                            |  |
| Other Revenu