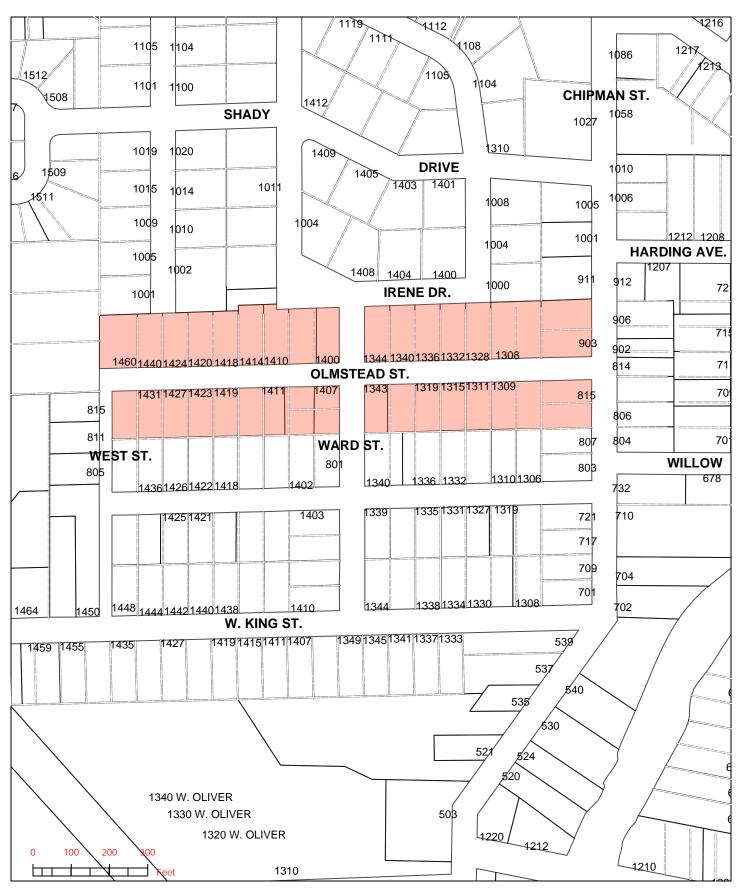

Olmstead Street, Public Street, from West Street to N. Chipman Street

#### Special Assessment Resolution No. 2 for Olmstead Street

Special Assessment District No. 2018-05

Olmstead Street, a Public Street, from West Street to N. Chipman Street

## Olmstead Street, a Public Street, from West Street to Chipman Street Street Resurfacing

WHEREAS, the City Manager prepared said report and the same has been filed with the City Council as required by the Special Assessment Ordinance of the City of Owosso and the Council has reviewed said report.

NOTICE OF SPECIAL ASSESSMENT HEARING CITY OF OWOSSO, MICHIGAN

TO THE OWNERS OF THE FOLLOWING DESCRIBED PROPERTY:

Olmstead Street, Public Street, from West Street to N. Chipman Street

TAKE NOTICE that the City Council intends to acquire and construct the following described public improvement: **Street Resurfacing.** 

## Olmstead St. Special Assessment Roll ESTIMATE

OLMSTEAD ST. WEST END TO CHIPMAN NORTH SIDE

SPECIAL ASSESSMENT ROLL

P1

|         | NORTH SIDE   |             |         |            |            |            |             |
|---------|--------------|-------------|---------|------------|------------|------------|-------------|
| ADDRESS | STREET       | ROLL NUMBER | FRONT   | CORNER LOT | ASSESSABLE | FRONT FOOT | AMOUNT OF   |
| NO.     |              |             | FOOTAGE | DISCOUNT   | FRONT FEET | RATE       | ASSESSMENT  |
|         | WEST         | 450.000-010 | 32      | 0.75       | 24.00      | \$27.90    | \$669.60    |
| 1460    | OLMSTEAD ST. | 603-006-009 | 91.75   | 0.75       | 68.81      | \$27.90    | \$1,919.87  |
| 1440    | OLMSTEAD ST. | 603-006-008 | 66      | 1          | 66         | \$27.90    | \$1,841.40  |
| 1424    | OLMSTEAD ST. | 603-006-007 | 66      | 1          | 66         | \$27.90    | \$1,841.40  |
| 1420    | OLMSTEAD ST. | 603-006-006 | 66      | 1          | 66         | \$27.90    | \$1,841.40  |
| 1418    | OLMSTEAD ST. | 603-006-005 | 66      | 1          | 66         | \$27.90    | \$1,841.40  |
| 1414    | OLMSTEAD ST. | 603-006-004 | 66      | 1          | 66         | \$27.90    | \$1,841.40  |
| 1410    | OLMSTEAD ST. | 603-006-003 | 66      | 1          | 66         | \$27.90    | \$1,841.40  |
| 1408    | OLMSTEAD ST. | 603-006-002 | 72      | 1          | 72         | \$27.90    | \$2,008.80  |
| 1400    | OLMSTEAD ST. | 603-006-001 | 60      | 0.75       | 45         | \$27.90    | \$1,255.50  |
| 1344    | OLMSTEAD ST. | 603-005-008 | 66      | 0.75       | 49.5       | \$27.90    | \$1,381.05  |
| 1340    | OLMSTEAD ST. | 603-005-007 | 66      | 1          | 66         | \$27.90    | \$1,841.40  |
| 1338    | OLMSTEAD ST. | 603-005-006 | 66      | 1          | 66         | \$27.90    | \$1,841.40  |
| 1332    | OLMSTEAD ST. | 603-005-005 | 66      | 1          | 66         | \$27.90    | \$1,841.40  |
| 1328    | OLMSTEAD ST. | 603-005-004 | 66      | 1          | 66         | \$27.90    | \$1,841.40  |
| 1308    | OLMSTEAD ST. | 603-005-003 | 132     | 1          | 132        | \$27.90    | \$3,682.80  |
| 903     | CHIPMAN      | 603-005-002 | 132     | 0.75       | 99         | \$27.90    | \$2,762.10  |
|         | -            | •           | 1213.75 |            | 1150.31    |            | \$32,093.72 |
|         |              |             |         |            |            |            |             |